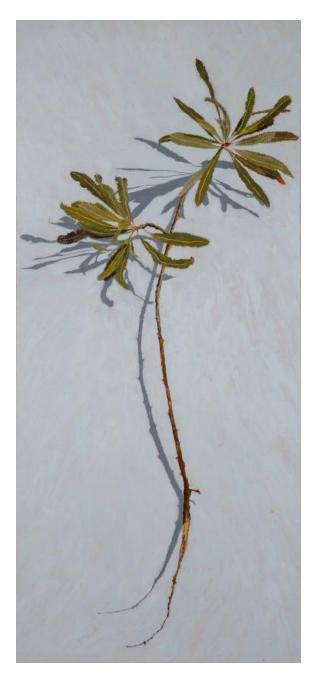

'Leptospermum laevigatum and Persoonia lanceolata II' oil on timber 30x30cm framed \$850

'Single Banksia serrata II' oil on timber 30x30cm framed \$850

**'Banksia serrata in flower'** oil on timber 30x30cm framed \$850

'Casuarina glauca and Banksia integrifolia in a small vase' oil on timber 30x30cm framed \$850

'Banksia serrata' oil on timber 30x30cm framed \$850

'Single Banksia serrata' oil on timber 30x30cm framed \$850