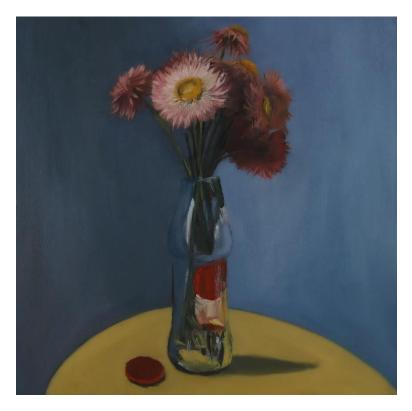

'Pink Wonder' oil on board 30x30cm framed \$850

'A Delicate Balance' oil on board 30x30cm framed \$850

'Still life of Acorn Banksia' oil on board 30x30cm framed \$850

'Hakea no. 1' oil on board 30x30cm framed \$850