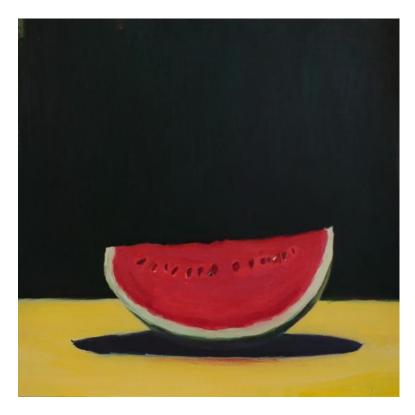

'Apollo's Smile' oil on board 30x30cm framed \$850

'A Slice for Loki' oil on board 30x30cm framed \$850

'Die Wassermelone' oil on board 30x30cm framed \$850

'Scrubbing Brush Sunlight Soap and Blue Bottle' oil on board 30x30cm framed \$850