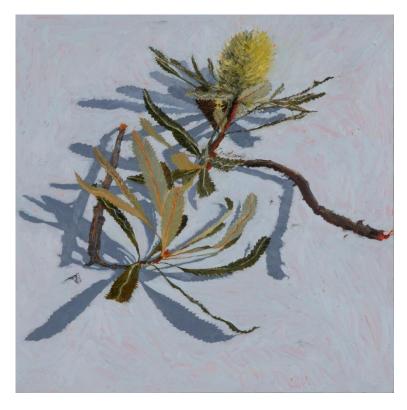

'Leptospermum laevigatum and Persoonia lanceolata II' oil on timber 30x30cm framed \$850

'Single Banksia serrata II' oil on timber 30x30cm framed \$850

**'Banksia serrata in flower'** oil on timber 30x30cm framed \$850