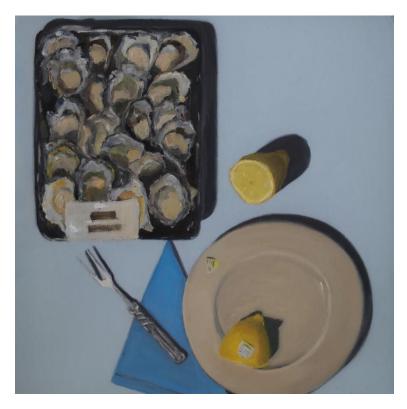

'Lemons and Reflections' oil on board 30x30cm framed \$850

'Heaps Normal' oil on board 30x30cm framed \$850

'2 Doz Please' oil on board 30x30cm framed \$850