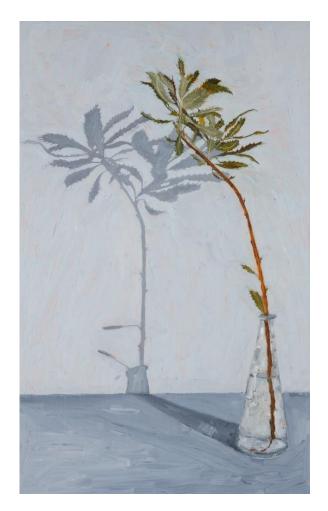

'Long stem of Banksia serrata in a vase' oil on timber 42x25cm framed \$850

'Banksia serrata branches in two vases' oil on timber 90x90cm framed \$3,490

'Three Banksia serrata in three green vessels' oil on timber 90x90cm framed \$3,490