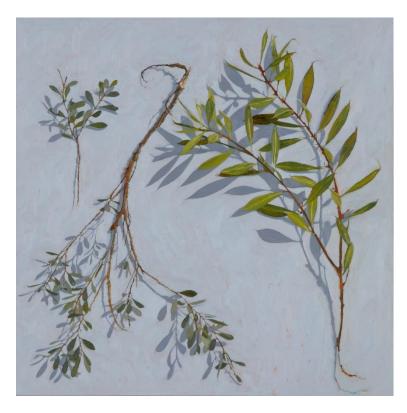

'Banksia integrifolia resting on a table' oil on timber 30x30cm framed \$850

'Melaleuca groveana and Persoonia lanceolata' oil on timber 30x30cm framed \$850

'Two sprigs of Banksia Integrifolia' oil on timber 20x20cm framed \$590

'Leptospermum Laevigatum and Persoonia lanceolata' oil on timber 20x20cm framed \$590

'Sprig of Banksia integrifolia' oil on timber 23x13cm framed \$550

'Sprig of Melaleuca groveana' oil on timber 23x13cm framed \$550

'Sprig of Acacia longifolia' oil on timber 23x13cm framed \$550

For enquiries contact: info@projectgallery90.com Katie H-P 0402 144 350

All artworks shown in this catalogue are subject to availability

Project Gallery 90®