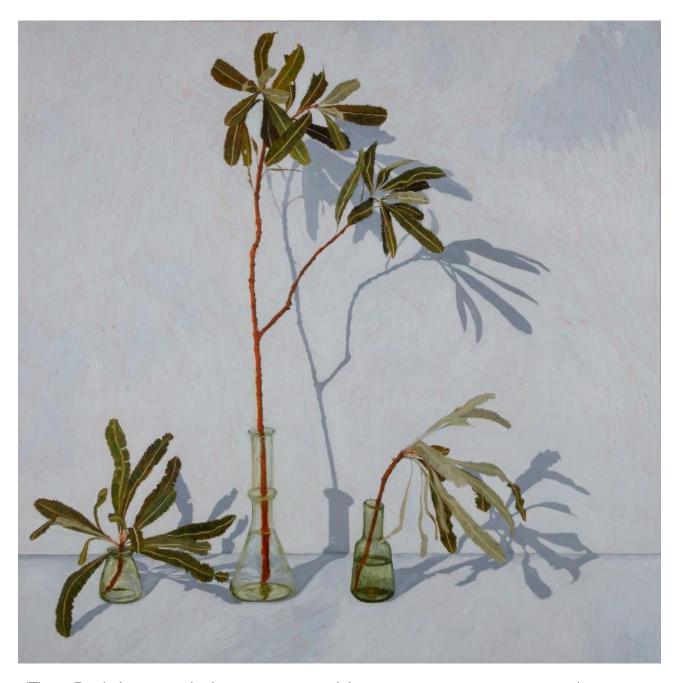

'Long stem of Banksia serrata in a vase' oil on timber 42x25cm framed \$850

'Banksia serrata branches in two vases' oil on timber 90x90cm framed \$3,490

'Three Banksia serrata in three green vessels' oil on timber 90x90cm framed \$3,490