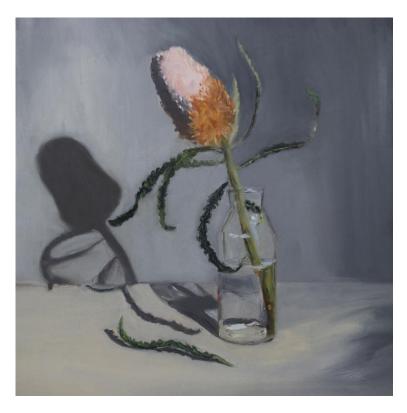

'Pink Wonder' oil on board 30x30cm framed \$850

'A Delicate Balance' oil on board 30x30cm framed \$850

'Still life of Acorn Banksia' oil on board 30x30cm framed \$850

'Hakea no. 1' oil on board 30x30cm framed \$850