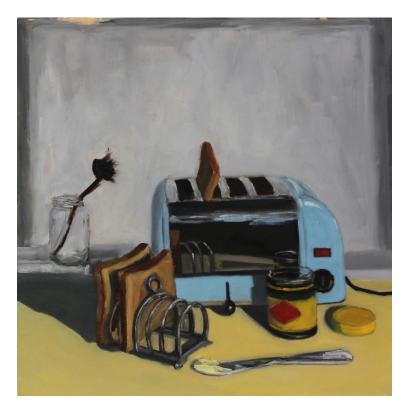

'Toast and \_\_\_\_' oil on board 30x30cm framed \$850

'So Many Vegies' oil on board 30x30cm framed \$850

'Stillness' oil on board 30x30cm framed \$850

**'Luminous Objects'** oil on board 30x30cm framed \$850