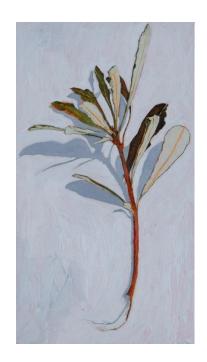

'Leptospermum laevigatum and Persoonia lanceolata II' oil on timber 30x30cm framed \$850

'Single Banksia serrata II' oil on timber 30x30cm framed \$850

**'Banksia serrata in flower'** oil on timber 30x30cm framed \$850

'Casuarina glauca and Banksia integrifolia in a small vase' oil on timber 30x30cm framed \$850

'Banksia serrata' oil on timber 30x30cm framed \$850

'Single Banksia serrata' oil on timber 30x30cm framed \$850