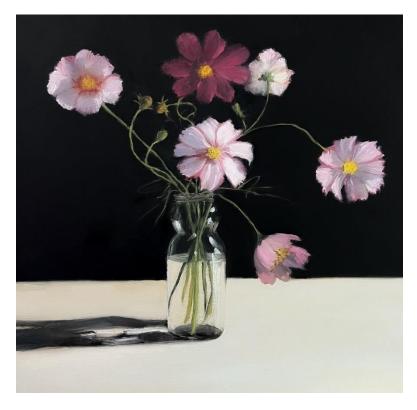

'Hakea no. 2' oil on board 30x30cm framed \$850

'Nasturtiums' oil on board 30x30cm framed \$850

'Solo Protea' oil on board 30x30cm framed \$850

'Garden Cosmos' oil on board 30x30cm framed \$850

'Colour' oil on board 30x30cm framed \$850