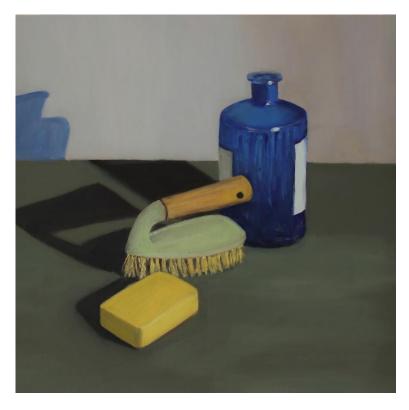

'Apollo's Smile' oil on board 30x30cm framed \$850

'A Slice for Loki' oil on board 30x30cm framed \$850

'Die Wassermelone' oil on board 30x30cm framed \$850

'Scrubbing Brush Sunlight Soap and Blue Bottle' oil on board 30x30cm framed \$850