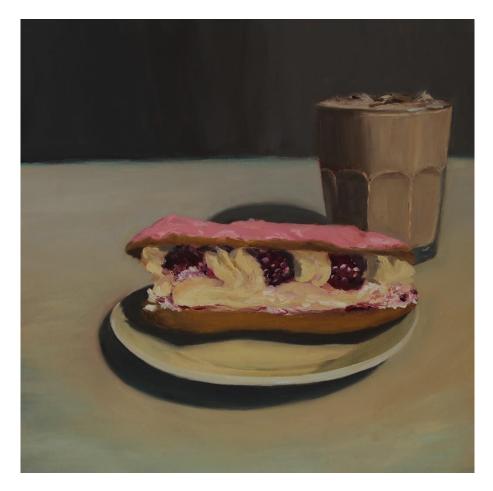

'Tabletop of Lemons with Squeezer' oil on board 35x53cm framed \$1,350

'Still life of Condiments' oil on board 35x53cm framed \$1,350

'Raspberry Cream Bun and Coffee' oil on board 40x40cm framed \$1,190