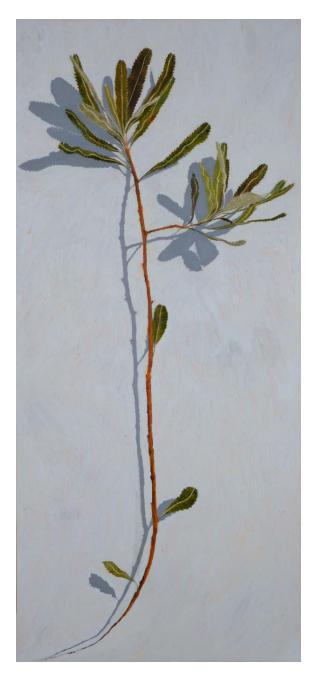

'Long stem of Banksia serrata' oil on timber 90x40cm framed \$1,990

'Long stem of Banksia serrata II' oil on timber 90x40cm framed \$1,990

'Long stem of Banksia serrata III' oil on timber 90x40cm framed \$1,990