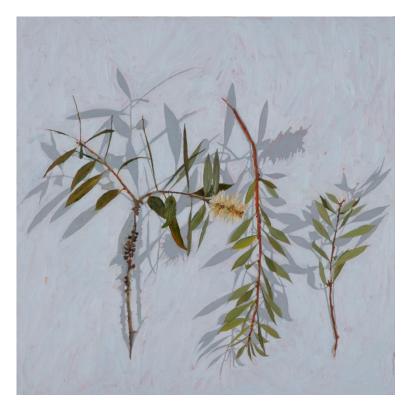

'Casuarina glauca and Banksia integrifolia in a small vase' oil on timber 30x30cm framed \$850

'Banksia serrata' oil on timber 30x30cm framed \$850

'Single Banksia serrata' oil on timber 30x30cm framed \$850