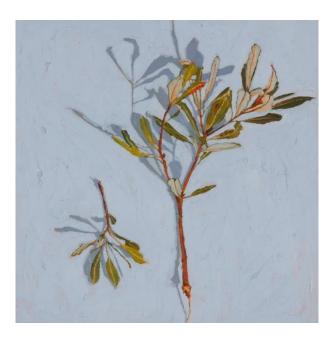

'Banksia integrifolia resting on a table' oil on timber 30x30cm framed \$850

'Melaleuca groveana and Persoonia lanceolata' oil on timber 30x30cm framed \$850

'Two sprigs of Banksia Integrifolia' oil on timber 20x20cm framed \$590