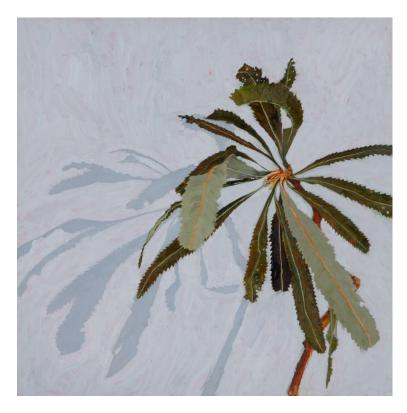

'Casuarina glauca and Banksia integrifolia in a small vase' oil on timber 30x30cm framed \$850

'Banksia serrata' oil on timber 30x30cm framed \$850

'Single Banksia serrata' oil on timber 30x30cm framed \$850