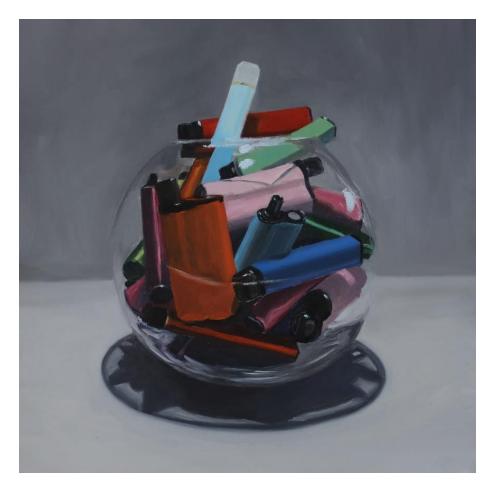

'Olive Oil and Tomatoes in a Blue Bowl' oil on board 40x40cm framed \$1,190

'To Vape or Not' oil on board 40x40cm framed \$1,190

**'Sunbeam Mixmaster and Ensemble'** oil on board 40x40cm framed \$1,190

'Mr Fog Representation of the Vape' oil on board 40x40cm framed \$1,190