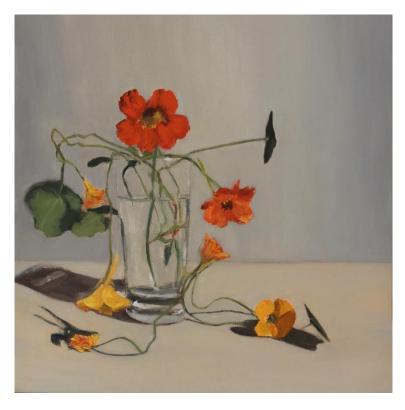

'Hakea no. 2' oil on board 30x30cm framed \$850

'Nasturtiums' oil on board 30x30cm framed \$850

'Solo Protea' oil on board 30x30cm framed \$850

'Garden Cosmos' oil on board 30x30cm framed \$850

'Colour' oil on board 30x30cm framed \$850