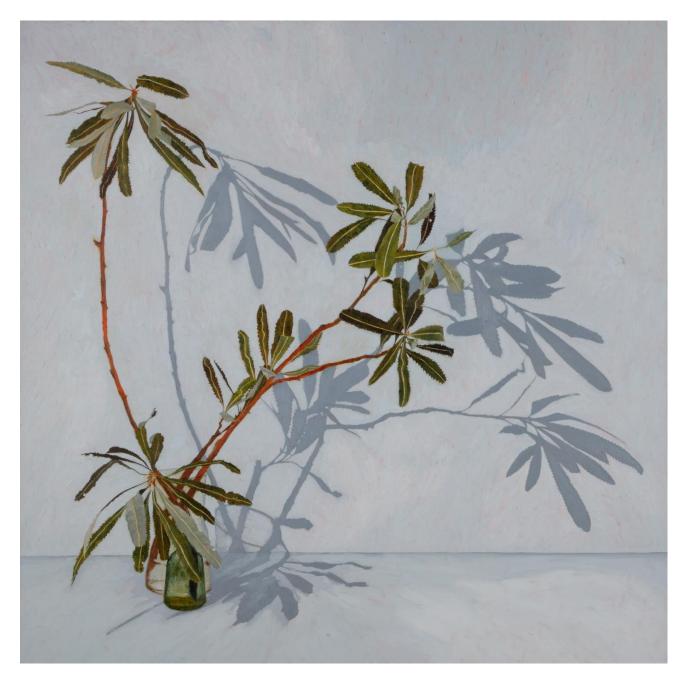

'Long stem of Banksia serrata in a vase' oil on timber 42x25cm framed \$850

'Banksia serrata branches in two vases' oil on timber 90x90cm framed \$3,490

'Three Banksia serrata in three green vessels' oil on timber 90x90cm framed \$3,490