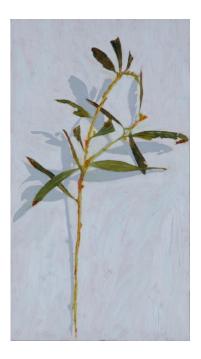

'Leptospermum laevigatum and Persoonia lanceolata II' oil on timber 30x30cm framed \$850

'Single Banksia serrata II' oil on timber 30x30cm framed \$850

**'Banksia serrata in flower'** oil on timber 30x30cm framed \$850

'Casuarina glauca and Banksia integrifolia in a small vase' oil on timber 30x30cm framed \$850

'Banksia serrata' oil on timber 30x30cm framed \$850

'Single Banksia serrata' oil on timber 30x30cm framed \$850