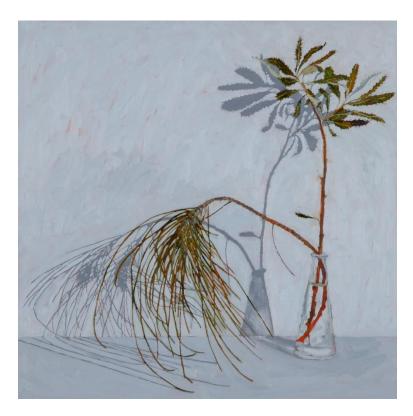

'Long stem of Banksia serrata in a vase' oil on timber 42x25cm framed \$850

'Banksia serrata branches in two vases' oil on timber 90x90cm framed \$3,490

'Three Banksia serrata in three green vessels' oil on timber 90x90cm framed \$3,490