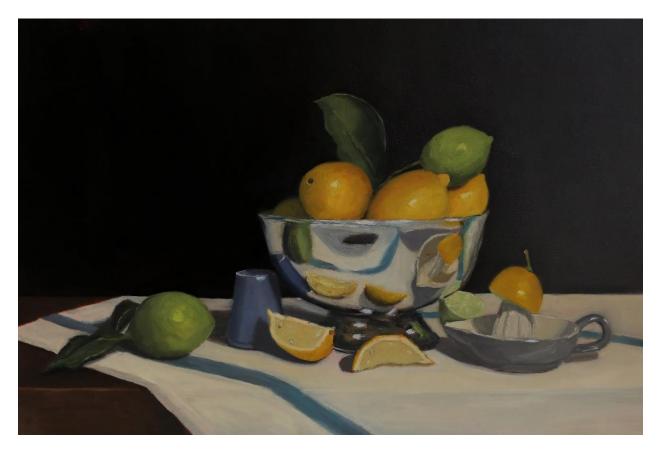

'Tabletop of Lemons with Squeezer' oil on board 35x53cm framed \$1,350

'Still life of Condiments' oil on board 35x53cm framed \$1,350

'Raspberry Cream Bun and Coffee' oil on board 40x40cm framed \$1,190