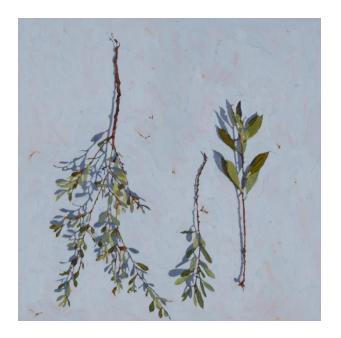

'Banksia integrifolia resting on a table' oil on timber 30x30cm framed \$850

'Melaleuca groveana and Persoonia lanceolata' oil on timber 30x30cm framed \$850

'Two sprigs of Banksia Integrifolia' oil on timber 20x20cm framed \$590

'Leptospermum Laevigatum and Persoonia lanceolata' oil on timber 20x20cm framed \$590

'Sprig of Banksia integrifolia' oil on timber 23x13cm framed \$550

'Sprig of Melaleuca groveana' oil on timber 23x13cm framed \$550