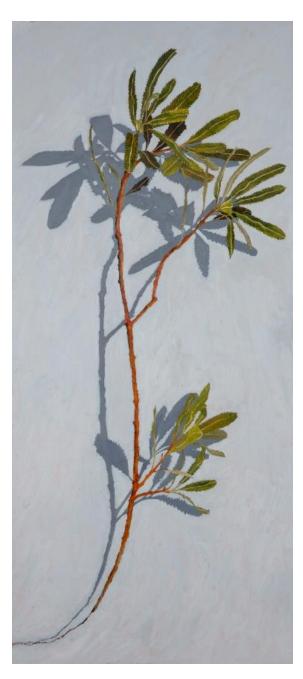

'Long stem of Banksia serrata in a vase' oil on timber 42x25cm framed \$850

'Banksia serrata branches in two vases' oil on timber 90x90cm framed \$3,490

'Three Banksia serrata in three green vessels' oil on timber 90x90cm framed \$3,490

'Long stem of Banksia serrata' oil on timber 90x40cm framed \$1,990

'Long stem of Banksia serrata II' oil on timber 90x40cm framed \$1,990

'Long stem of Banksia serrata III' oil on timber 90x40cm framed \$1,990