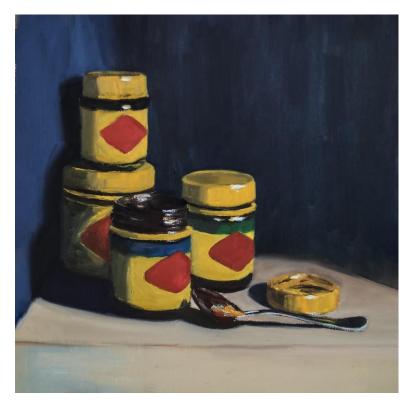

'Tabletop of Lemons with Squeezer' oil on board 35x53cm framed \$1,350

'Still life of Condiments' oil on board 35x53cm framed \$1,350

'Raspberry Cream Bun and Coffee' oil on board 40x40cm framed \$1,190