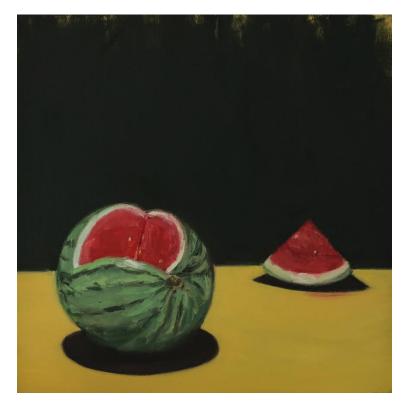

'Apollo's Smile' oil on board 30x30cm framed \$850

'A Slice for Loki' oil on board 30x30cm framed \$850

'Die Wassermelone' oil on board 30x30cm framed \$850

'Scrubbing Brush Sunlight Soap and Blue Bottle' oil on board 30x30cm framed \$850