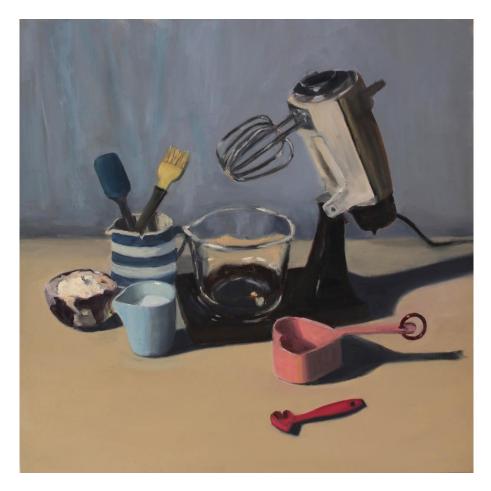

'Olive Oil and Tomatoes in a Blue Bowl' oil on board 40x40cm framed \$1,190

'To Vape or Not' oil on board 40x40cm framed \$1,190

**'Sunbeam Mixmaster and Ensemble'** oil on board 40x40cm framed \$1,190

'Mr Fog Representation of the Vape' oil on board 40x40cm framed \$1,190