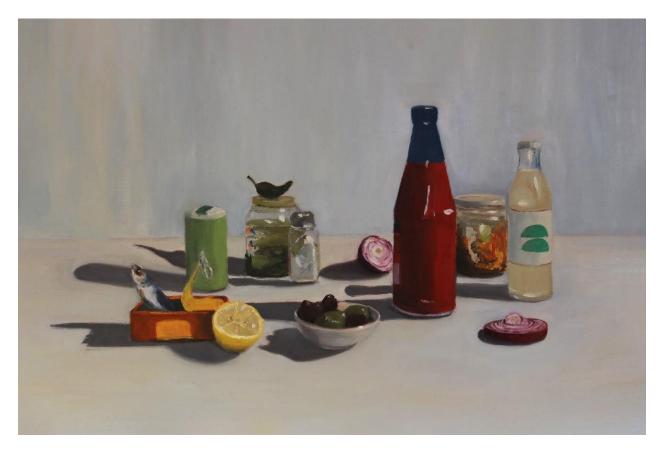

'Tabletop of Lemons with Squeezer' oil on board 35x53cm framed \$1,350

'Still life of Condiments' oil on board 35x53cm framed \$1,350

'Raspberry Cream Bun and Coffee' oil on board 40x40cm framed \$1,190