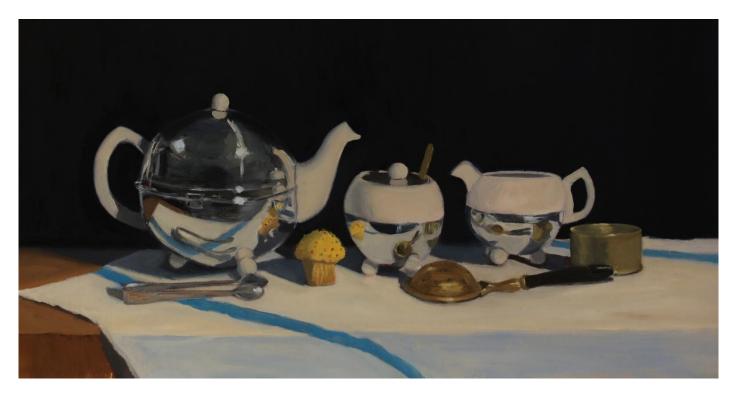

### Works by Tracey Schramm

"Light and Shadows, Glass and Reflections. An exploration into the beauty that surrounds us."

'Tea Ritual' oil on board 27x53cm framed \$1,190

'Mixing with the Sunbeam' oil on board 50x50cm framed \$1,650