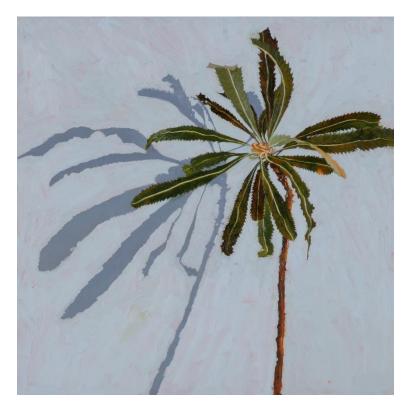

'Pink Wonder' oil on board 30x30cm framed \$850

'A Delicate Balance' oil on board 30x30cm framed \$850

'Still life of Acorn Banksia' oil on board 30x30cm framed \$850

'Hakea no. 1' oil on board 30x30cm framed \$850