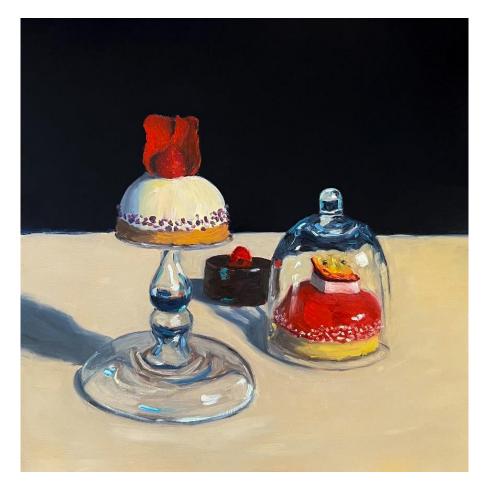

'Tabletop of Lemons with Squeezer' oil on board 35x53cm framed \$1,350

'Still life of Condiments' oil on board 35x53cm framed \$1,350

'Raspberry Cream Bun and Coffee' oil on board 40x40cm framed \$1,190