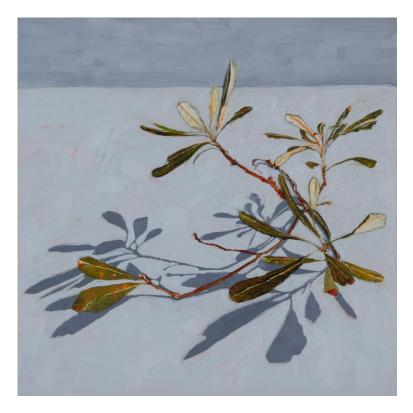

'Banksia integrifolia resting on a table' oil on timber 30x30cm framed \$850

'Melaleuca groveana and Persoonia lanceolata' oil on timber 30x30cm framed \$850

'Two sprigs of Banksia Integrifolia' oil on timber 20x20cm framed \$590