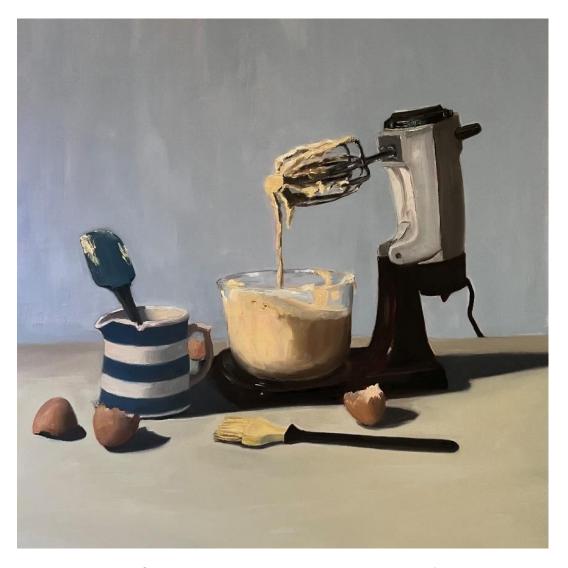

'Olive Oil and Tomatoes in a Blue Bowl' oil on board 40x40cm framed \$1,190

'To Vape or Not' oil on board 40x40cm framed \$1,190

**'Sunbeam Mixmaster and Ensemble'** oil on board 40x40cm framed \$1,190

'Mr Fog Representation of the Vape' oil on board 40x40cm framed \$1,190