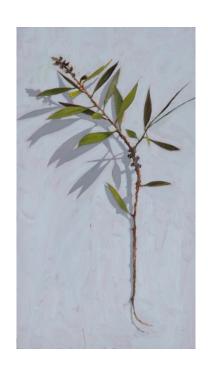

'Leptospermum laevigatum and Persoonia lanceolata II' oil on timber 30x30cm framed \$850

'Single Banksia serrata II' oil on timber 30x30cm framed \$850

**'Banksia serrata in flower'** oil on timber 30x30cm framed \$850

'Casuarina glauca and Banksia integrifolia in a small vase' oil on timber 30x30cm framed \$850

'Banksia serrata' oil on timber 30x30cm framed \$850

'Single Banksia serrata' oil on timber 30x30cm framed \$850