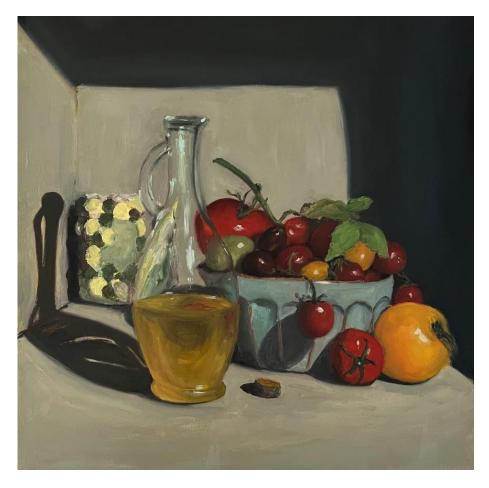

'Olive Oil and Tomatoes in a Blue Bowl' oil on board 40x40cm framed \$1,190

'To Vape or Not' oil on board 40x40cm framed \$1,190

**'Sunbeam Mixmaster and Ensemble'** oil on board 40x40cm framed \$1,190

'Mr Fog Representation of the Vape' oil on board 40x40cm framed \$1,190