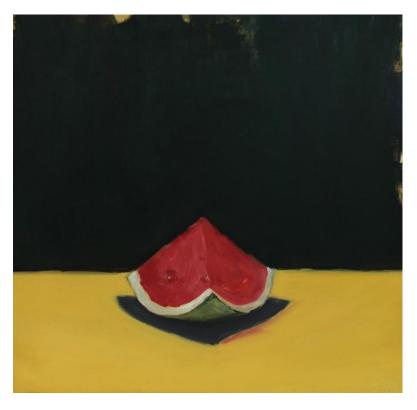

'Apollo's Smile' oil on board 30x30cm framed \$850

'A Slice for Loki' oil on board 30x30cm framed \$850

'Die Wassermelone' oil on board 30x30cm framed \$850

'Scrubbing Brush Sunlight Soap and Blue Bottle' oil on board 30x30cm framed \$850