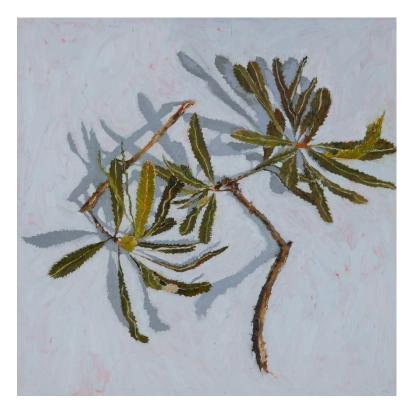

'Casuarina glauca and Banksia integrifolia in a small vase' oil on timber 30x30cm framed \$850

'Banksia serrata' oil on timber 30x30cm framed \$850

'Single Banksia serrata' oil on timber 30x30cm framed \$850