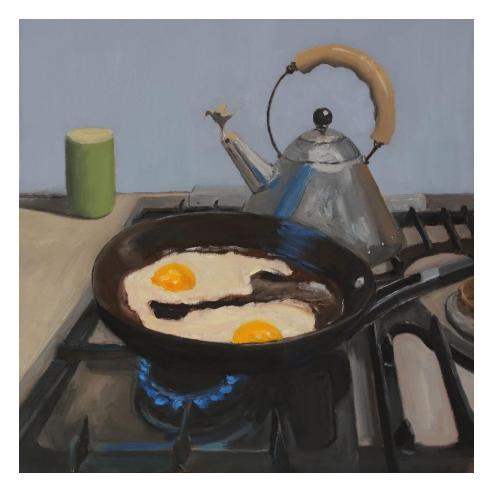

'Still life of Eggs and Alessi Kettle' oil on board 40x40cm framed \$1,190

'Little Treasures' oil on board 40x40cm framed \$1,190

'Still life's in the Bathroom' oil on board 40x40cm framed \$1,190

**'Still life of Hydrangeas'** oil on board 30x30cm framed \$850