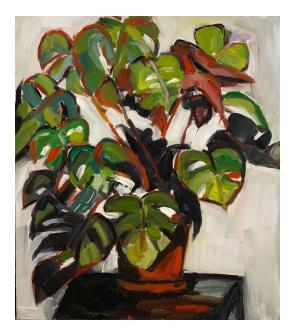

Sally Stokes 'Evening shadow'; oil on canvas, 46x46cm, \$1,300

Sally Stokes 'Twice tenderly'; oil on canvas, 41x41cm, \$1,200

Sally Stokes 'Red sail'; oil on canvas, 30x40cm, \$1,100

Kate Hopkinson-Pointer 'Indoor plants 2'; oil on board, 30x30cm, framed, \$690

Kate Hopkinson-Pointer 'Indoor plants 1'; oil on board, 22x19cm, framed, \$550

Kate Hopkinson-Pointer 'Indoor plants 3'; oil on board, 25x25cm, framed, \$650

Kate Hopkinson-Pointer 'Double Bay 3'; oil on board, 21x21cm, framed, \$590