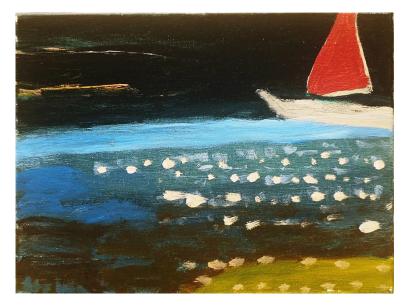

Sally Stokes 'Evening shadow'; oil on canvas, 46x46cm, \$1,300

Sally Stokes 'Twice tenderly'; oil on canvas, 41x41cm, \$1,200

Sally Stokes 'Red sail'; oil on canvas, 30x40cm, \$1,100

Kate Hopkinson-Pointer 'Indoor plants 2'; oil on board, 30x30cm, framed, \$690