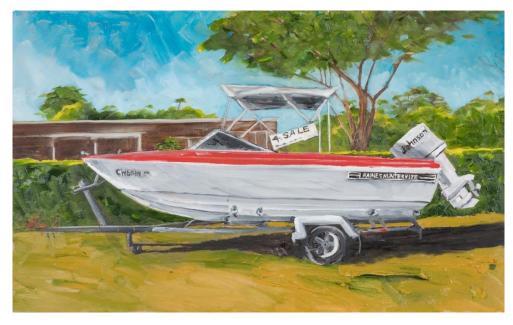

Linda Greedy 'Haines Hunter'; oil on timber, 30x49cm, framed, \$1,190

Sally Stokes 'Good morning'; oil on canvas, 60x60, \$1,400

Sally Stokes 'Breathing'; oil on canvas, 61x61cm, \$1,400

Sally Stokes 'Quick falling'; oil on canvas, 60x60cm, \$1,400