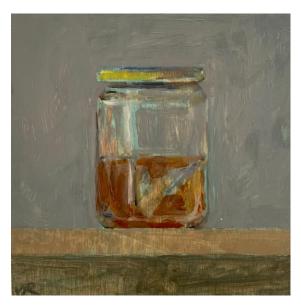

Simon Palmer 'Grape Juice'; acrylic on board, 22.5x30cm, framed, \$420

Kate Herbert-Roche 'The Sea Hove I'; acrylic on board, 29x29cm, framed, \$850

James Roberts 'Honey Jar'; oil on board, 20x20cm, \$450