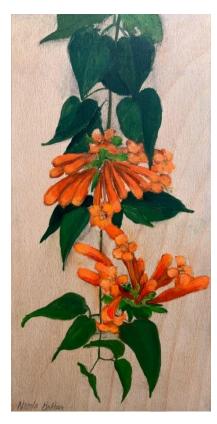

Nicola Bolton 'Blue Hydrangea'; oil on stretched linen, 40.5x51cm, \$890

Nicola Bolton 'White flowers'; oil on birch board, 15x15cm, \$390

Nicola Bolton 'Orange Trumpet Vine'; oil on birch board, 15x30cm, \$400