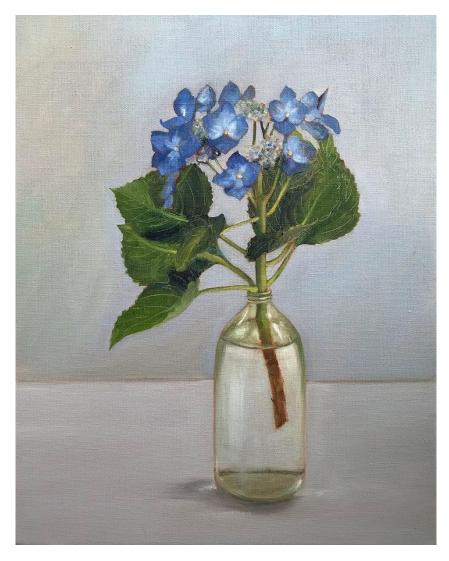

Nicola Bolton 'Blue Hydrangea'; oil on stretched linen, 40.5x51cm, \$890

Nicola Bolton 'White flowers'; oil on birch board, 15x15cm, \$390

Nicola Bolton 'Orange Trumpet Vine'; oil on birch board, 15x30cm, \$400