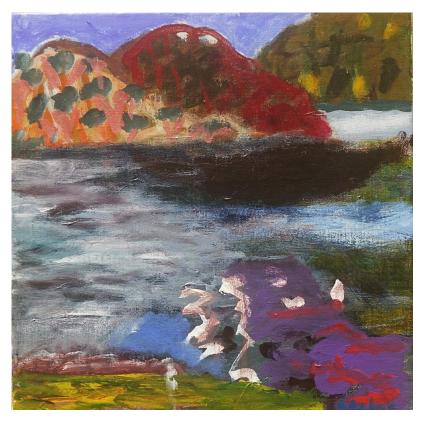

Kate Hopkinson-Pointer 'Rolling Landscape 2'; oil on board, 30x30cm, framed, \$750

Kate Hopkinson-Pointer 'Mountain Path'; oil on board, 20x22cm, framed, \$550

Jennifer Summers **Untitled**; oil on linen board, 34x34cm, framed, \$790