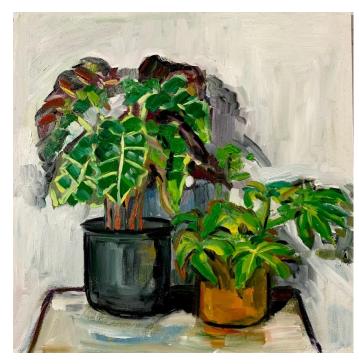

Sally Stokes 'Evening shadow'; oil on canvas, 46x46cm, \$1,300

Sally Stokes 'Twice tenderly'; oil on canvas, 41x41cm, \$1,200

Sally Stokes 'Red sail'; oil on canvas, 30x40cm, \$1,100

Kate Hopkinson-Pointer 'Indoor plants 2'; oil on board, 30x30cm, framed, \$690

Kate Hopkinson-Pointer 'Indoor plants 1'; oil on board, 22x19cm, framed, \$550

Kate Hopkinson-Pointer 'Indoor plants 3'; oil on board, 25x25cm, framed, \$650

Kate Hopkinson-Pointer 'Double Bay 3'; oil on board, 21x21cm, framed, \$590