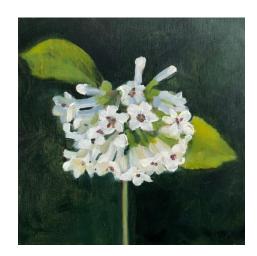

Nicola Bolton 'Blue Hydrangea'; oil on stretched linen, 40.5x51cm, \$890

Nicola Bolton 'White flowers'; oil on birch board, 15x15cm, \$390

Nicola Bolton 'Orange Trumpet Vine'; oil on birch board, 15x30cm, \$400