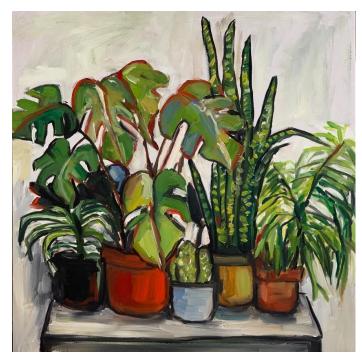

Sally Stokes 'Evening shadow'; oil on canvas, 46x46cm, \$1,300

Sally Stokes 'Twice tenderly'; oil on canvas, 41x41cm, \$1,200

Sally Stokes 'Red sail'; oil on canvas, 30x40cm, \$1,100

Kate Hopkinson-Pointer 'Indoor plants 2'; oil on board, 30x30cm, framed, \$690

Kate Hopkinson-Pointer 'Indoor plants 1'; oil on board, 22x19cm, framed, \$550

Kate Hopkinson-Pointer 'Indoor plants 3'; oil on board, 25x25cm, framed, \$650

Kate Hopkinson-Pointer 'Double Bay 3'; oil on board, 21x21cm, framed, \$590