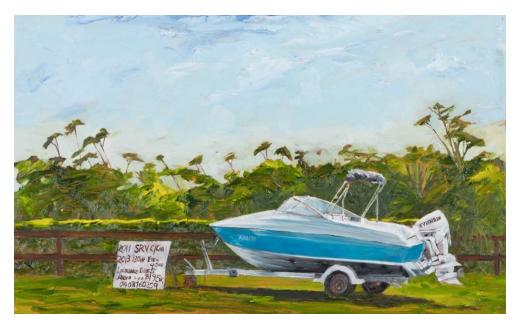

Linda Greedy 'Shmano'; oil on timber, 20x20cm framed, \$590

Linda Greedy 'Boat Harbour'; oil on board, 12.5x23cm, framed, \$450

Linda Greedy 'Whiting'; oil on timber, 12x22cm, \$450

Linda Greedy 'Evinrude'; oil on timber, 30x49cm, framed, \$1,190