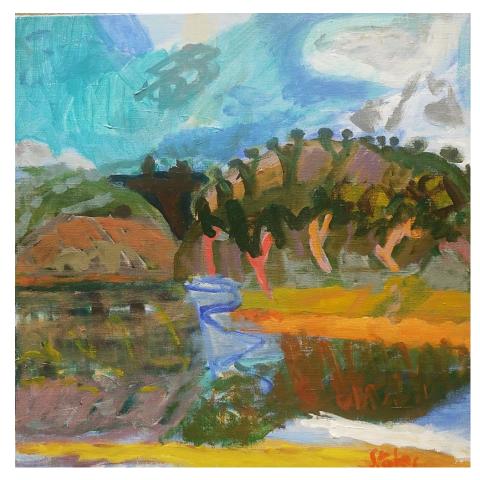

Kate Hopkinson-Pointer 'Rolling Landscape 2'; oil on board, 30x30cm, framed, \$750

Kate Hopkinson-Pointer 'Mountain Path'; oil on board, 20x22cm, framed, \$550

Jennifer Summers **Untitled**; oil on linen board, 34x34cm, framed, \$790