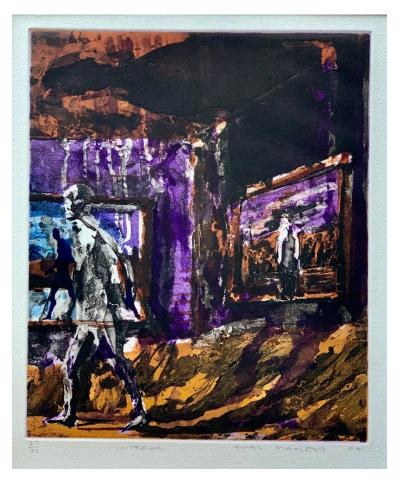

Euan Macleod 'Night Walking' P/P; etching, 28.5x30cm, \$700 unframed

Vanessa Inkamala 'Before and after' P/P; etching, 16.5x25cm, \$500 unframed

Euan Macleod 'Interior' 27/35; etching, 29x24.5cm, \$700 unframed