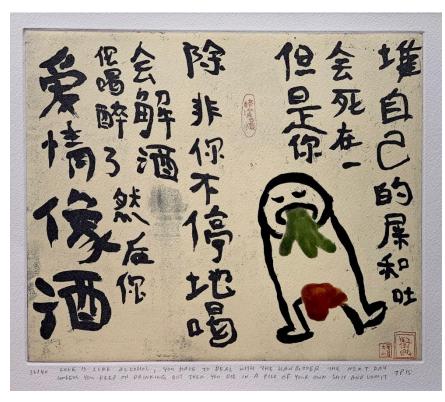

Jason Foo 'Love is like alcohol...' 36/40; etching, 27.5x33cm, \$550 unframed

Nicholas Harding **Untitled** AP; etching, 34.5x30cm, \$550 unframed

Dean Cross 'Untitled Head' A/P; etching, 35x35cm, \$350 unframed