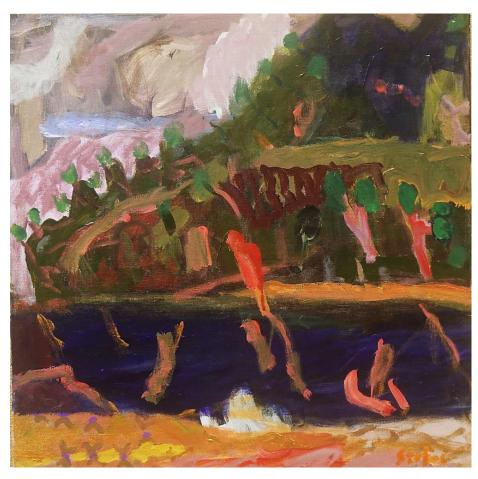

Kate Hopkinson-Pointer 'Rolling Landscape 2'; oil on board, 30x30cm, framed, \$750

Kate Hopkinson-Pointer 'Mountain Path'; oil on board, 20x22cm, framed, \$550

Jennifer Summers **Untitled**; oil on linen board, 34x34cm, framed, \$790