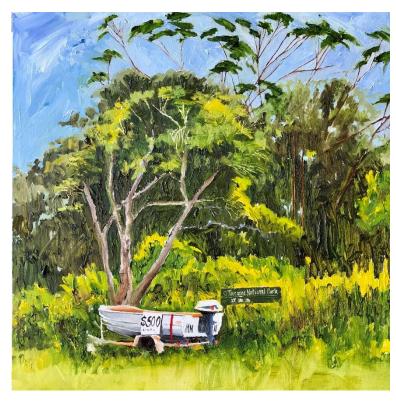

Linda Greedy 'Shmano'; oil on timber, 20x20cm framed, \$590

Linda Greedy 'Boat Harbour'; oil on board, 12.5x23cm, framed, \$450

Linda Greedy 'Whiting'; oil on timber, 12x22cm, \$450

Linda Greedy 'Evinrude'; oil on timber, 30x49cm, framed, \$1,190

Linda Greedy 'Haines Hunter'; oil on timber, 30x49cm, framed, \$1,190

Sally Stokes 'Good morning'; oil on canvas, 60x60, \$1,400

Sally Stokes 'Breathing'; oil on canvas, 61x61cm, \$1,400

Sally Stokes 'Quick falling'; oil on canvas, 60x60cm, \$1,400