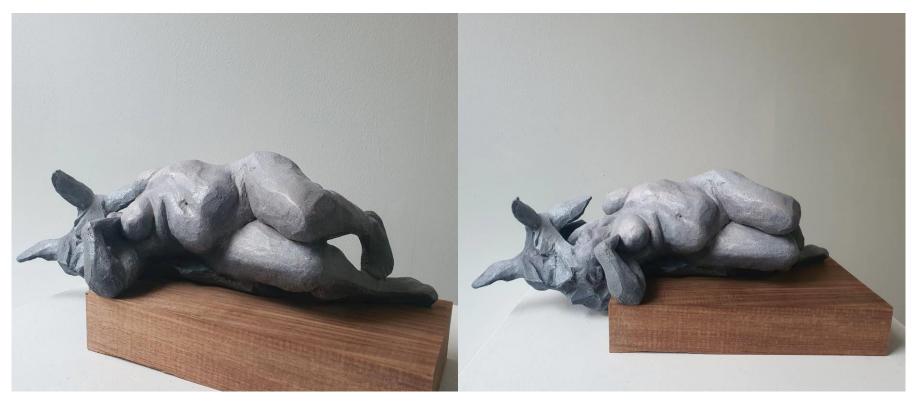

Linda Greedy 'Pilchard by the window' oil on board 20x20cm framed \$550

Linda Greedy 'Mackerel' oil on board 15x40cm framed \$850

Monika Scarrabelotti 'Lockdown Daydream' Ceramic on Tasmanian Blackwood, pigment, shellac \$1,900

Monika Scarrabelotti 'lo' Ceramic on railway sleeper, acrylic \$2,200

Monika Scarrabelotti 'Bird Brain' Ceramic on railway sleeper, acrylic \$1,900

Nahomi Yoshizawa 'In Dream' acrylic on canvas 20x20cm framed \$530