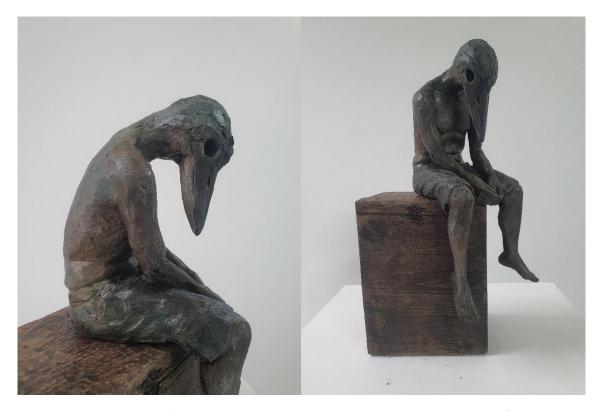

Linda Greedy 'Pilchard by the window' oil on board 20x20cm framed \$550

Linda Greedy 'Mackerel' oil on board 15x40cm framed \$850

Monika Scarrabelotti 'Lockdown Daydream' Ceramic on Tasmanian Blackwood, pigment, shellac \$1,900

Monika Scarrabelotti 'lo' Ceramic on railway sleeper, acrylic \$2,200

Monika Scarrabelotti 'Bird Brain' Ceramic on railway sleeper, acrylic \$1,900

Nahomi Yoshizawa 'In Dream' acrylic on canvas 20x20cm framed \$530