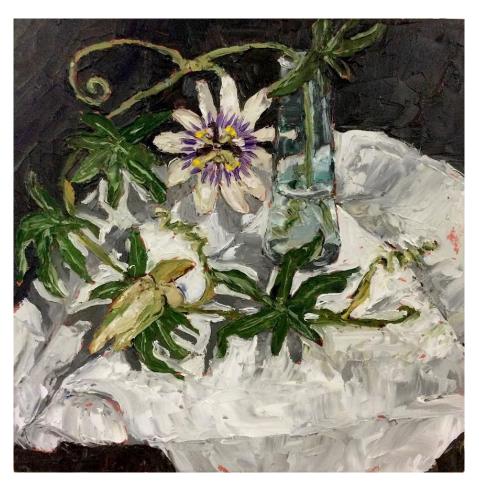

Samantha Tidbeck 'Radishes on Board' acrylic on board 20x26cm framed \$580

Samantha Tidbeck 'Tomatoes on Turkish Plate' acrylic on board 20x23cm framed \$530

Alison Mackay 'Passionflower' oil on birch panel 40x40cm framed \$1,100