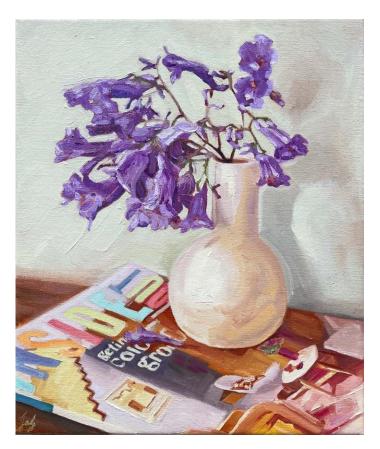

Ingrid Haydon 'Papaya' oil on canvas 25x25cm unframed \$530

Ingrid Haydon 'Yesterday's News' oil on canvas 25x25cm unframed \$530

Samantha Tidbeck 'Radishes on Willow patterned Plate' acrylic on board 35x28cm framed \$650