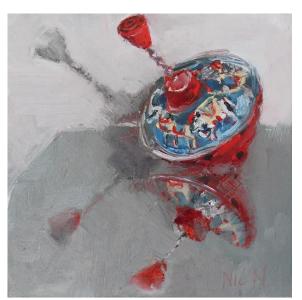

Nicola Mason 'Spinning Top' oil on canvas 20x20cm framed \$550

Rhett Brewer 'Mooki Hills, (Quirindi)' acrylic on board 42x30cm framed \$990

Rhett Brewer 'Berambing after the Fire' acrylic on board 42x30cm framed \$990