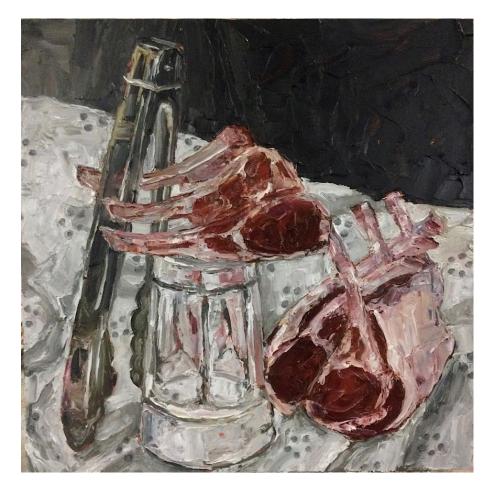

Alison Mackay 'Glass Whiting' oil on birch panel 40x40cm framed \$1,100

Alison Mackay 'Lamb Racks' oil on birch panel 40x40cm framed \$1,100

Regina Law **Untitled** acrylic on board 30x30cm unframed \$490