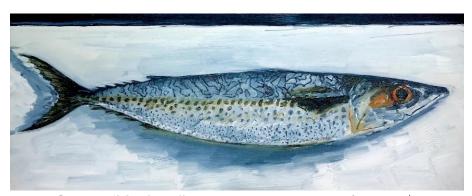

Linda Greedy 'Pilchard by the window' oil on board 20x20cm framed \$550

Linda Greedy 'Mackerel' oil on board 15x40cm framed \$850

Monika Scarrabelotti 'Lockdown Daydream' Ceramic on Tasmanian Blackwood, pigment, shellac \$1,900