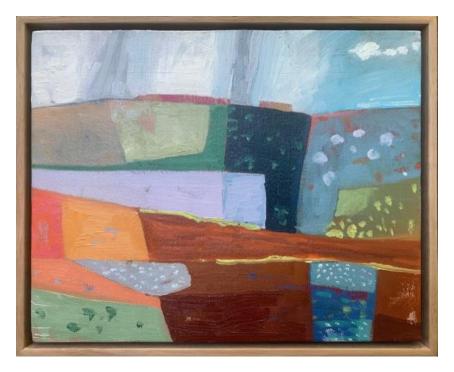

Ben Guthleben 'Boy 2' oil on canvas 25x25cm framed \$650

Ben Guthleben 'Boy 1' oil on canvas 25x25cm framed \$650

Greta Laundy 'Hillside After Rain' oil on canvas, 30x25cm framed \$640

Greta Laundy 'Land of the Long Shadows' oil on canvas 26x32cm framed \$640

Greta Laundy 'Aquifer no. 2' oil on canvas 28.5x35.5cm framed \$670

Helen Redmond 'Nidus #8' acrylic on canvas 30x30cm framed \$790

Helen Redmond 'Nidus #7' acrylic on canvas, 30x30cm framed \$790

Jenifer Summers 'Forest Floor' oil on board 30x30cm framed \$750