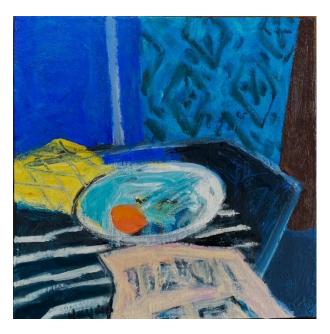

Ingrid Haydon 'Papaya' oil on canvas 25x25cm unframed \$530

Ingrid Haydon 'Yesterday's News' oil on canvas 25x25cm unframed \$530

Samantha Tidbeck 'Radishes on Willow patterned Plate' acrylic on board 35x28cm framed \$650