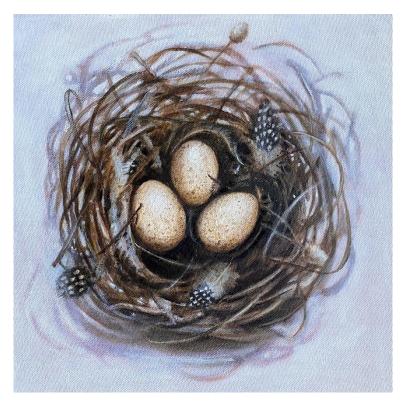

Greta Laundy 'Aquifer no. 2' oil on canvas 28.5x35.5cm framed \$670

Helen Redmond 'Nidus #8' acrylic on canvas 30x30cm framed \$790

Helen Redmond 'Nidus #7' acrylic on canvas, 30x30cm framed \$790

Jenifer Summers 'Forest Floor' oil on board 30x30cm framed \$750