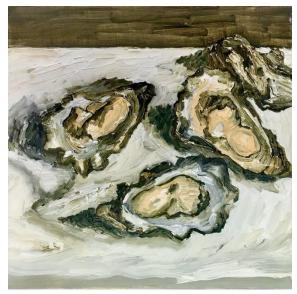

Kate Hopkinson-Pointer 'Resting in blue' oil on board 22x20cm framed \$590

Linda Greedy 'Oysters on white cloth' oil on board 20x20cm framed \$550

Linda Greedy 'Three plus one Pilchards' oil on board 20x20cm framed \$550