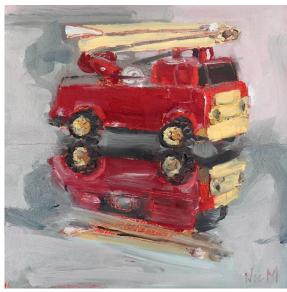

Nicola Mason 'The Duck and The Missing Egg' oil on canvas 20x20cm framed \$550

Nicola Mason 'The Case of The Missing Doll' oil on canvas 20x20cm framed \$550

Nicola Mason 'Fire Truck' oil on canvas 20x20cm framed \$550