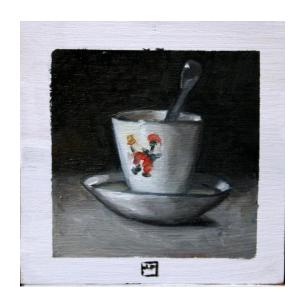

Jon Potter 'Dutch Still IV' oil on board 10x10cm unframed \$290

Jon Potter 'Coffee Cup in the Morning Light' oil on board 10x10cm unframed \$290

Jon Potter 'After Chardin I' oil on board 10x10cm unframed \$290