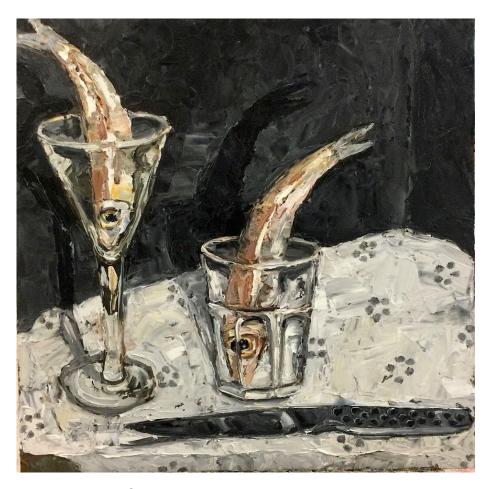

Alison Mackay 'Glass Whiting' oil on birch panel 40x40cm framed \$1,100

Alison Mackay 'Lamb Racks' oil on birch panel 40x40cm framed \$1,100

Regina Law **Untitled** acrylic on board 30x30cm unframed \$490