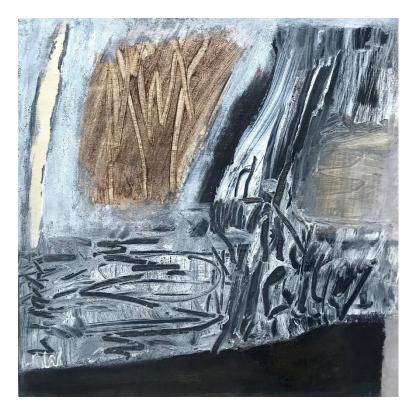

Greta Laundy 'Aquifer no. 2' oil on canvas 28.5x35.5cm framed \$670

Helen Redmond 'Nidus #8' acrylic on canvas 30x30cm framed \$790

Helen Redmond 'Nidus #7' acrylic on canvas, 30x30cm framed \$790

Jenifer Summers 'Forest Floor' oil on board 30x30cm framed \$750

Jenifer Summers 'View East' oil on paper 21x29cm framed \$650

Jenifer Summers 'Late Afternoon Light' oil on board 20x25cm framed \$650

Jenifer Summers 'Forest Floor' oil on board 30x30cm framed \$750

Jenifer Summers 'Quiet Stream' oil on board 15x15cm framed \$450