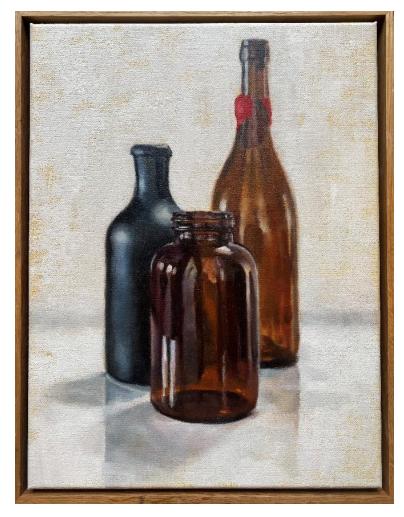

Yolande Gray 'Brown Bottles' oil on canvas 43x34cm framed \$1,150

Yvonne Langshaw 'On the River' oil on canvas 40x40cm framed \$950

Yvonne Langshaw 'Morning mantra' oil on canvas 40x40cm framed \$950

James Roberts 'The Village' oil on board 30x30cm framed \$690