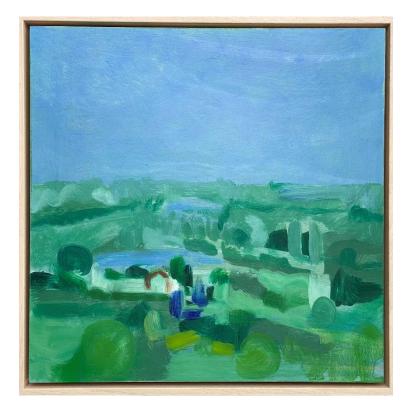

Jenifer Summers 'View East' oil on paper 21x29cm framed \$650

Jenifer Summers 'Late Afternoon Light' oil on board 20x25cm framed \$650

Jenifer Summers 'Forest Floor' oil on board 30x30cm framed \$750

Jenifer Summers 'Quiet Stream' oil on board 15x15cm framed \$450