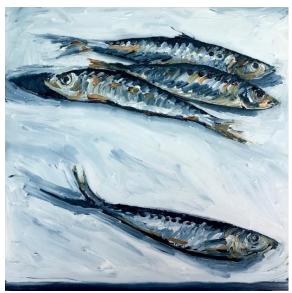

Kate Hopkinson-Pointer 'Resting in blue' oil on board 22x20cm framed \$590

Linda Greedy 'Oysters on white cloth' oil on board 20x20cm framed \$550

Linda Greedy 'Three plus one Pilchards' oil on board 20x20cm framed \$550

Linda Greedy 'Pilchard by the window' oil on board 20x20cm framed \$550

Linda Greedy 'Mackerel' oil on board 15x40cm framed \$850

Monika Scarrabelotti 'Lockdown Daydream' Ceramic on Tasmanian Blackwood, pigment, shellac \$1,900