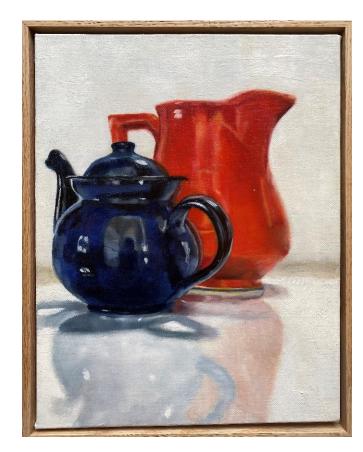

Tanya Baily 'Old Shed' watercolour on board 30x30cm framed \$790

Tanya Baily 'Garden Greens' watercolour on board 20x20cm framed \$590

Yolande Gray 'Pot and Jug' oil on canvas 29x33cm framed \$850

Yolande Gray 'Egg Cup' oil on canvas 30x38cm framed \$890