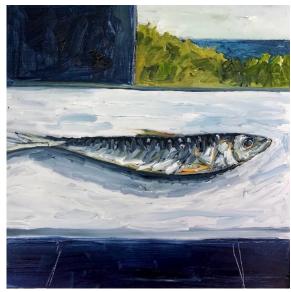

Linda Greedy 'Pilchard by the window' oil on board 20x20cm framed \$550

Linda Greedy 'Mackerel' oil on board 15x40cm framed \$850

Monika Scarrabelotti 'Lockdown Daydream' Ceramic on Tasmanian Blackwood, pigment, shellac \$1,900