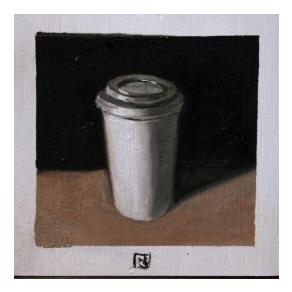

Jon Potter 'Dutch Still IV' oil on board 10x10cm unframed \$290

Jon Potter 'Coffee Cup in the Morning Light' oil on board 10x10cm unframed \$290

Jon Potter 'After Chardin I' oil on board 10x10cm unframed \$290

Jon Potter 'Mug in the Afternoon Sun' oil on board 10x10cm unframed \$290

Jon Potter 'After Chardin II' oil on board 10x10cm unframed \$290

Kate Hopkinson-Pointer 'Resting in pink' oil on board 22x20cm framed \$590