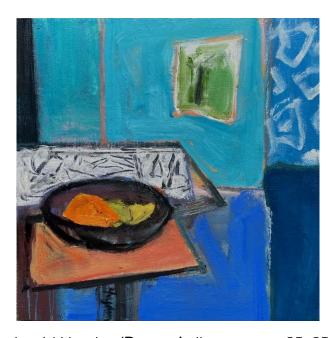

Ingrid Haydon 'Papaya' oil on canvas 25x25cm unframed \$530

Ingrid Haydon 'Yesterday's News' oil on canvas 25x25cm unframed \$530

Samantha Tidbeck 'Radishes on Willow patterned Plate' acrylic on board 35x28cm framed \$650