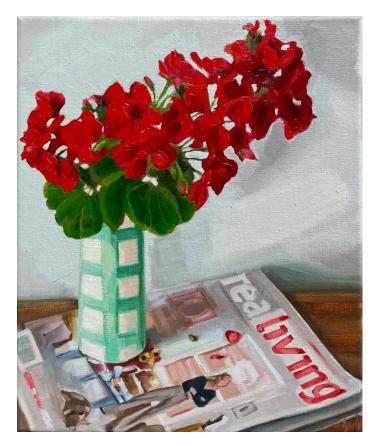

Ingrid Haydon 'Papaya' oil on canvas 25x25cm unframed \$530

Ingrid Haydon 'Yesterday's News' oil on canvas 25x25cm unframed \$530

Samantha Tidbeck 'Radishes on Willow patterned Plate' acrylic on board 35x28cm framed \$650