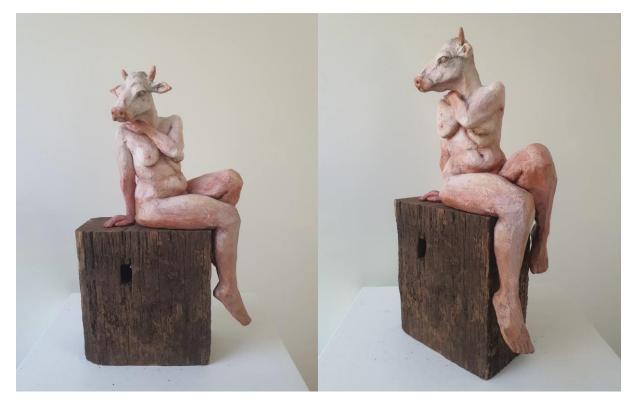

Linda Greedy 'Pilchard by the window' oil on board 20x20cm framed \$550

Linda Greedy 'Mackerel' oil on board 15x40cm framed \$850

Monika Scarrabelotti 'Lockdown Daydream' Ceramic on Tasmanian Blackwood, pigment, shellac \$1,900

Monika Scarrabelotti 'lo' Ceramic on railway sleeper, acrylic \$2,200

Monika Scarrabelotti 'Bird Brain' Ceramic on railway sleeper, acrylic \$1,900

Nahomi Yoshizawa 'In Dream' acrylic on canvas 20x20cm framed \$530