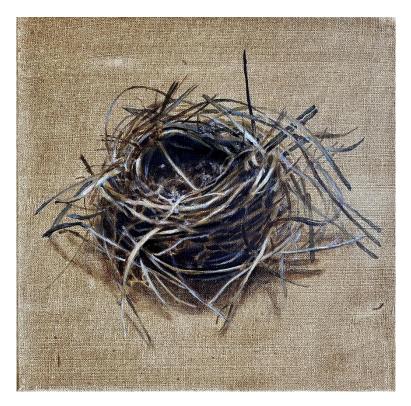

Greta Laundy 'Aquifer no. 2' oil on canvas 28.5x35.5cm framed \$670

Helen Redmond 'Nidus #8' acrylic on canvas 30x30cm framed \$790

Helen Redmond 'Nidus #7' acrylic on canvas, 30x30cm framed \$790

Jenifer Summers 'Forest Floor' oil on board 30x30cm framed \$750