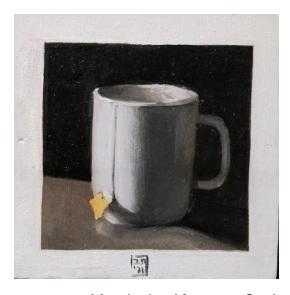

Jon Potter 'Mug in the Afternoon Sun' oil on board 10x10cm unframed \$290

Jon Potter 'After Chardin II' oil on board 10x10cm unframed \$290

Kate Hopkinson-Pointer 'Resting in pink' oil on board 22x20cm framed \$590