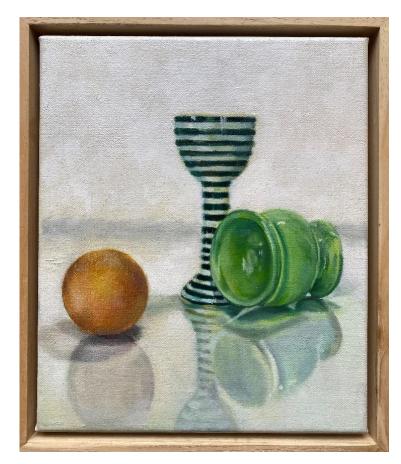

Tanya Baily 'Old Shed' watercolour on board 30x30cm framed \$790

Tanya Baily 'Garden Greens' watercolour on board 20x20cm framed \$590

Yolande Gray 'Pot and Jug' oil on canvas 29x33cm framed \$850

Yolande Gray 'Egg Cup' oil on canvas 30x38cm framed \$890