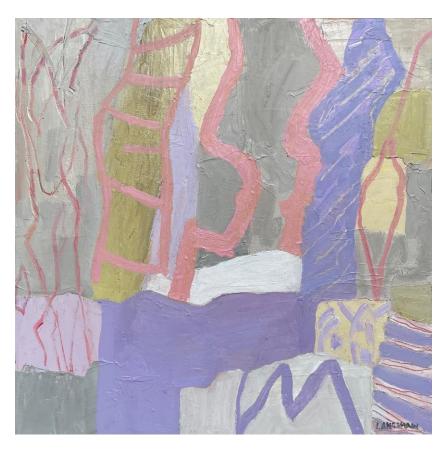

Yolande Gray 'Brown Bottles' oil on canvas 43x34cm framed \$1,150

Yvonne Langshaw 'On the River' oil on canvas 40x40cm framed \$950

Yvonne Langshaw 'Morning mantra' oil on canvas 40x40cm framed \$950

James Roberts 'The Village' oil on board 30x30cm framed \$690