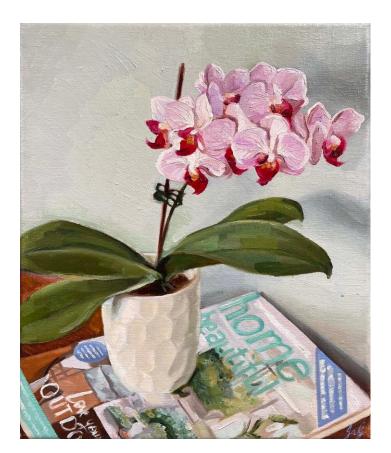

Jessica Guthrie 'Home' oil on Belgium linen, 33x28cm framed \$850

Jon Potter 'Dutch Still III' oil on board 10x10cm unframed \$290

Jon Potter 'Dutch Still I' oil on board 10x10cm unframed \$290

Jon Potter 'Dutch Still II' oil on board 10x10cm unframed \$290