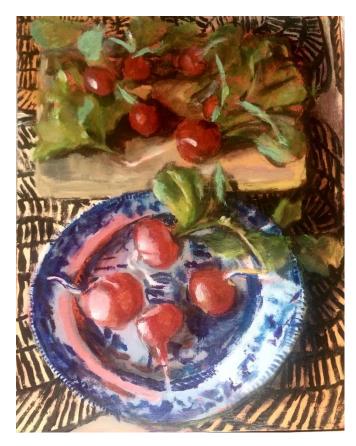

Ingrid Haydon 'Papaya' oil on canvas 25x25cm unframed \$530

Ingrid Haydon 'Yesterday's News' oil on canvas 25x25cm unframed \$530

Samantha Tidbeck 'Radishes on Willow patterned Plate' acrylic on board 35x28cm framed \$650