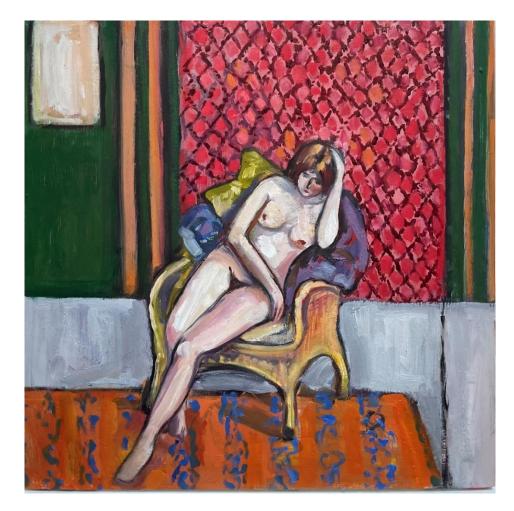

#### Works by Kate Hopkinson-Pointer

'Nude with orange rug' oil on board 30x30cm framed \$790

'The red cushion' oil on board 30x30cm framed \$790

'Women in the sittingroom' gouache on board 40x40cm unframed \$390