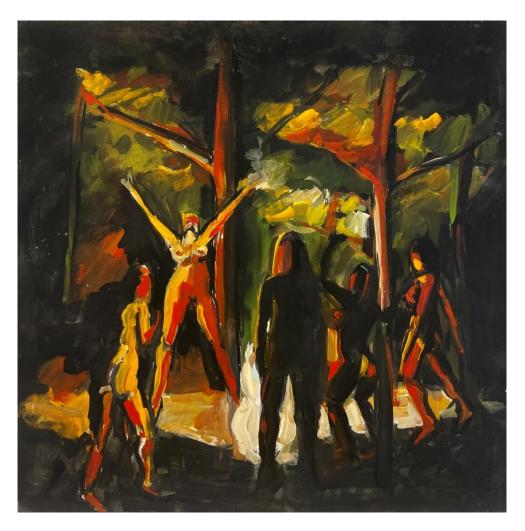

'Forest Nude 3' gouache on board 40x40cm unframed \$390

'Nena' gouache on board 40x40cm unframed \$390

'Nude and Bonfire' gouache on board 40x40cm unframed \$390