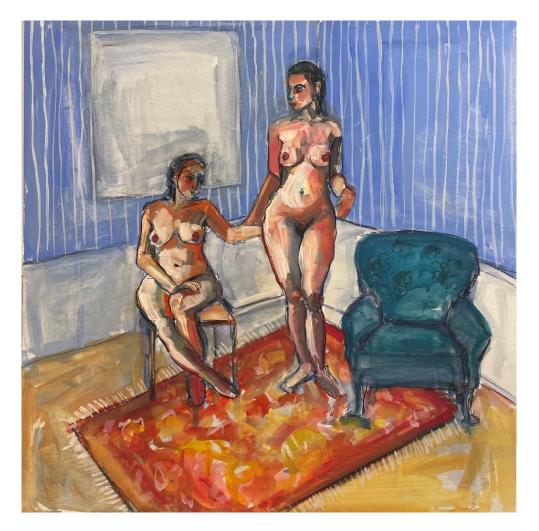

#### Works by Kate Hopkinson-Pointer

'Nude with orange rug' oil on board 30x30cm framed \$790

'The red cushion' oil on board 30x30cm framed \$790

'Women in the sittingroom' gouache on board 40x40cm unframed \$390