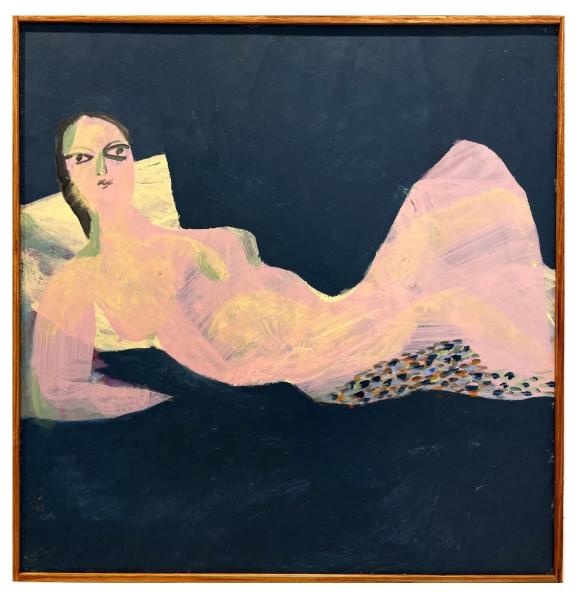

## Works by Peter Berner

'Reclining nude' acrylic on board 60.5x59cm framed \$1,790

'Made in red room' acrylic on board 60.5x90cm framed \$2,250

'Nude' acrylic on board 35x30cm framed \$1,290

**'Standing nude'** acrylic on board 122x100cm framed \$3,590