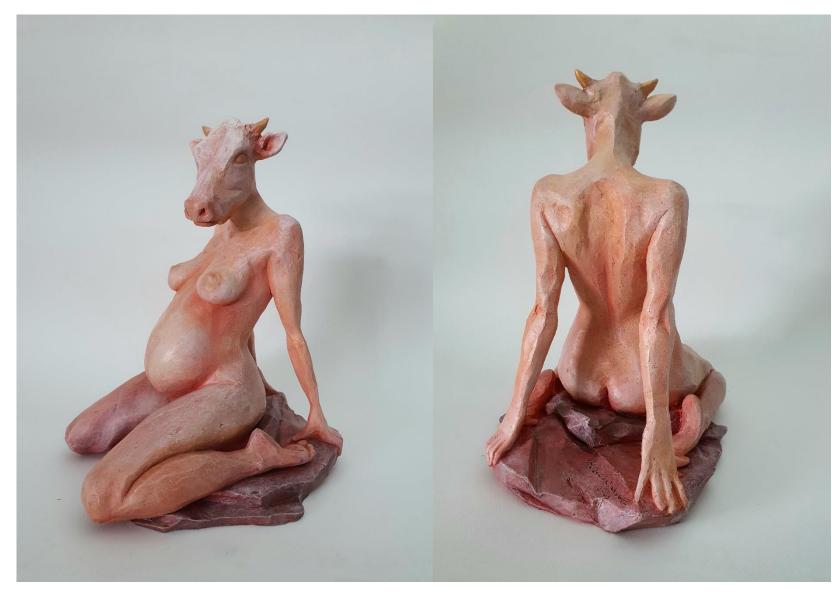

#### Works by Monika Scarrabelotti

'Mother' ceramic with acrylic pigments and wax 30x20x25cm \$1,800

'Queen' ceramic with acrylic, pigments and wax 32x20x20cm \$1,800

'L' amour (1st edition)' Cold cast bronze with acrylic resin 8x18x8cm \$900