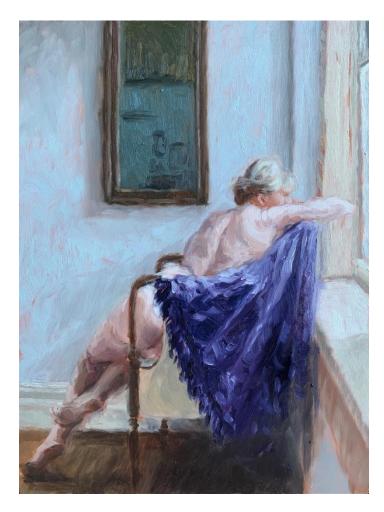

# Works by Olivia Godbee

**'Waiting For a Valentine'** oil on board 30.5x23cm framed \$850

**'Love Sonnet XI by the Window Light'** oil on board 30.5x23cm framed \$850

**'The Woman with the Purple Shawl'** oil on board 30.5 x23cm framed \$850