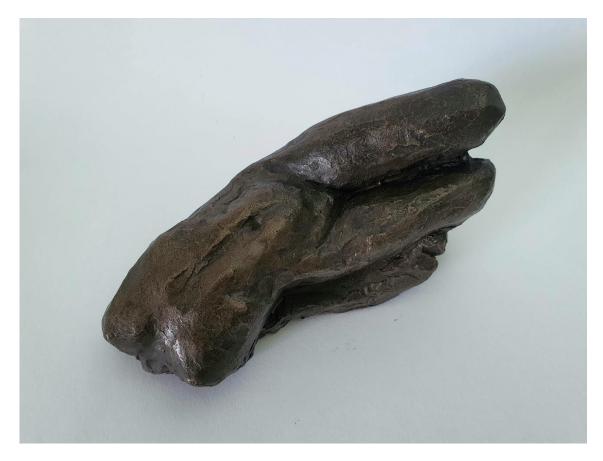

#### Works by Monika Scarrabelotti

'Mother' ceramic with acrylic pigments and wax 30x20x25cm \$1,800

'Queen' ceramic with acrylic, pigments and wax 32x20x20cm \$1,800

'L' amour (1st edition)' Cold cast bronze with acrylic resin 8x18x8cm \$900