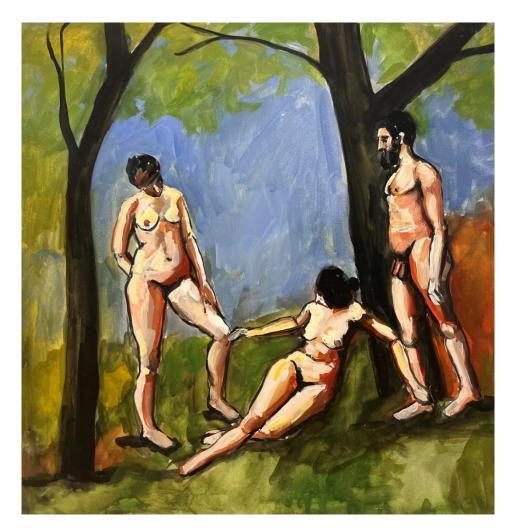

'Forest Nude 1' gouache on board 40x40cm framed \$490

'Forest Nude 2' gouache on board 40x40cm unframed \$390

'The Baithers 1' gouache on board 40x40cm unframed \$390

'The Baithers 2' gouache on board 40x40cm unframed \$390