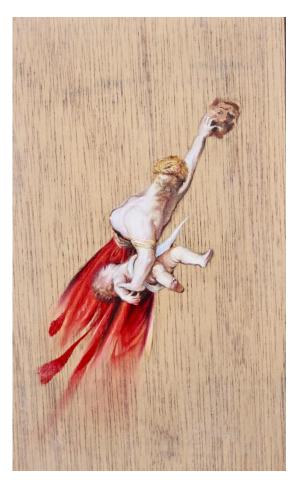

## Works by Jennifer Mullen

'Reclining' oil on board 10x20cm framed \$420

'Childs Pose' oil on board 10x20cm framed \$420

**'Absent Minded'** oil on board 15.5x14cm framed \$450

**'Motherhood - Rubens, Massacre Of The Innocents'** oil on board 20x12cm framed \$480