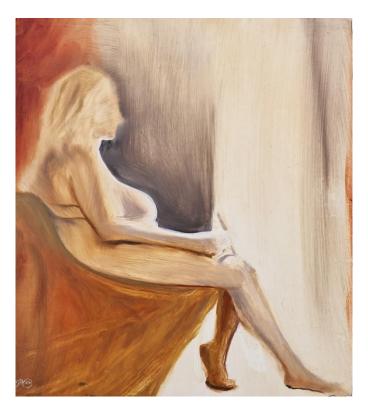

# Works by Olivia Godbee

**'Waiting For a Valentine'** oil on board 30.5x23cm framed \$850

**'Love Sonnet XI by the Window Light'** oil on board 30.5x23cm framed \$850

**'The Woman with the Purple Shawl'** oil on board 30.5 x23cm framed \$850