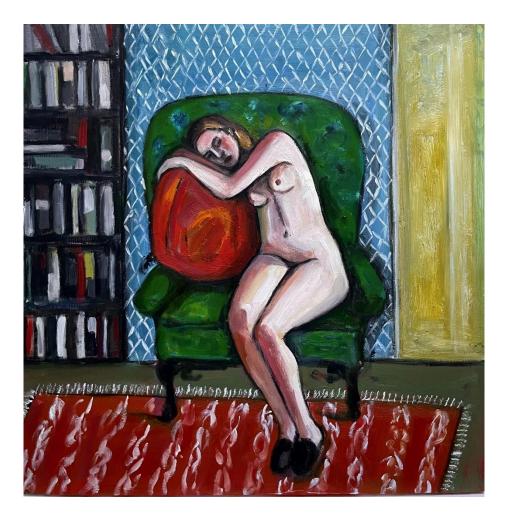

#### Works by Kate Hopkinson-Pointer

'Nude with orange rug' oil on board 30x30cm framed \$790

'The red cushion' oil on board 30x30cm framed \$790

'Women in the sittingroom' gouache on board 40x40cm unframed \$390