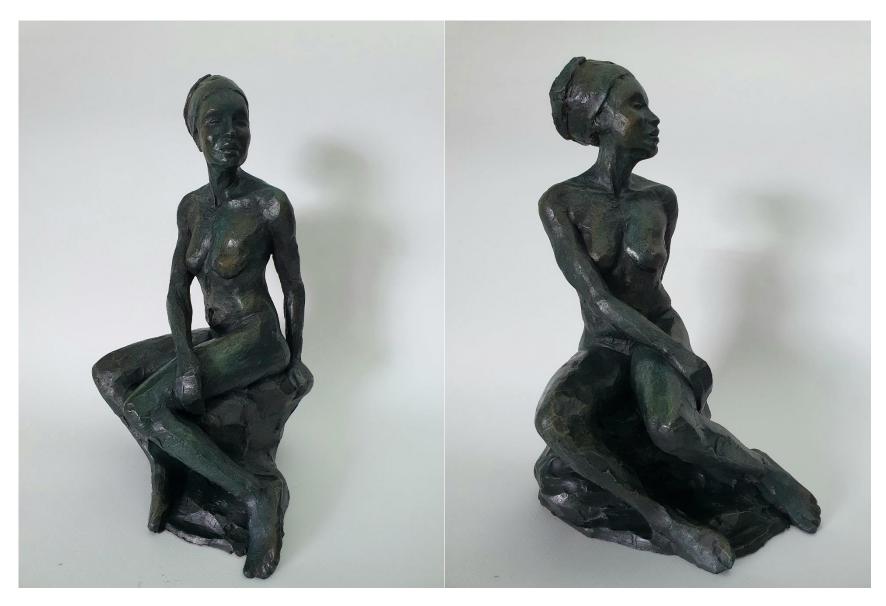

#### Works by Monika Scarrabelotti

'Mother' ceramic with acrylic pigments and wax 30x20x25cm \$1,800

'Queen' ceramic with acrylic, pigments and wax 32x20x20cm \$1,800

'L' amour (1st edition)' Cold cast bronze with acrylic resin 8x18x8cm \$900