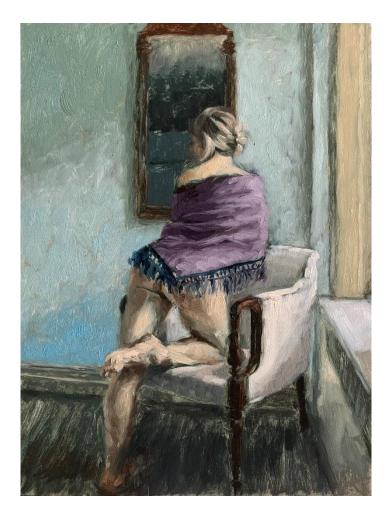

# Works by Olivia Godbee

**'Waiting For a Valentine'** oil on board 30.5x23cm framed \$850

**'Love Sonnet XI by the Window Light'** oil on board 30.5x23cm framed \$850

**'The Woman with the Purple Shawl'** oil on board 30.5 x23cm framed \$850