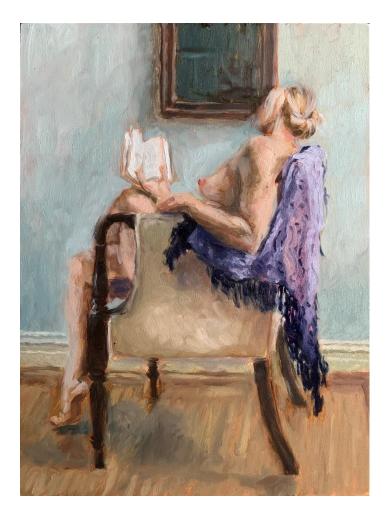

# Works by Olivia Godbee

**'Waiting For a Valentine'** oil on board 30.5x23cm framed \$850

**'Love Sonnet XI by the Window Light'** oil on board 30.5x23cm framed \$850

**'The Woman with the Purple Shawl'** oil on board 30.5 x23cm framed \$850