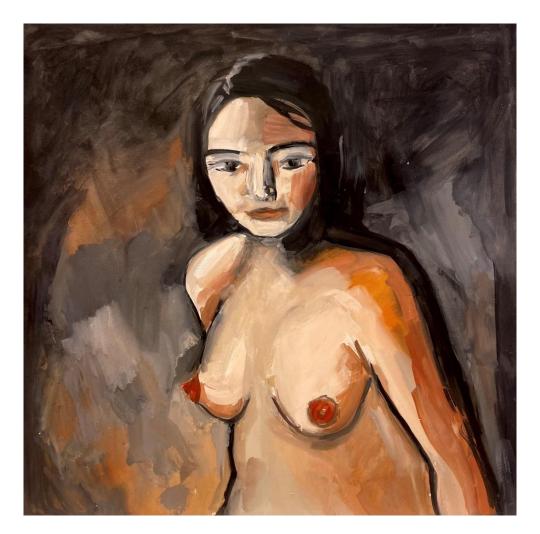

#### Works by Kate Hopkinson-Pointer

'Nude with orange rug' oil on board 30x30cm framed \$790

'The red cushion' oil on board 30x30cm framed \$790

'Women in the sittingroom' gouache on board 40x40cm unframed \$390