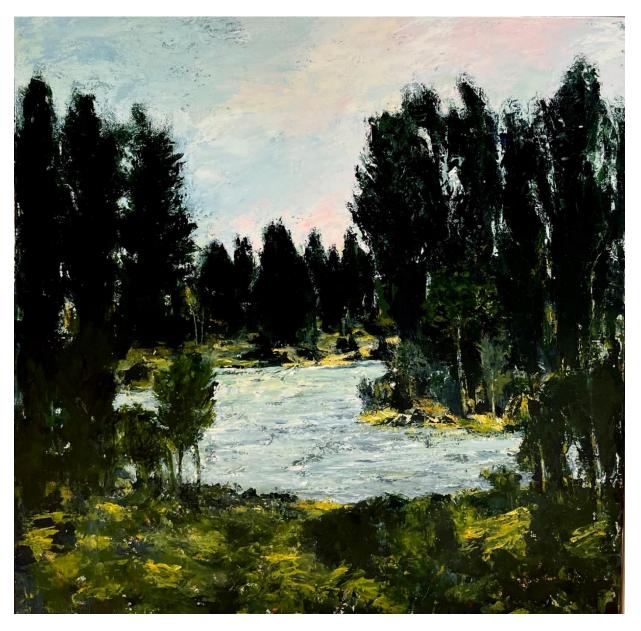

# Works by Jenny Summers

'Toonumbar' oil on canvas 101.5x101.5cm framed \$4,300

'Patches of light' oil on canvas 122x122cm framed \$4,500

'Slow flowing stream' oil on paper on board 108.5x124.5cm framed \$4,400