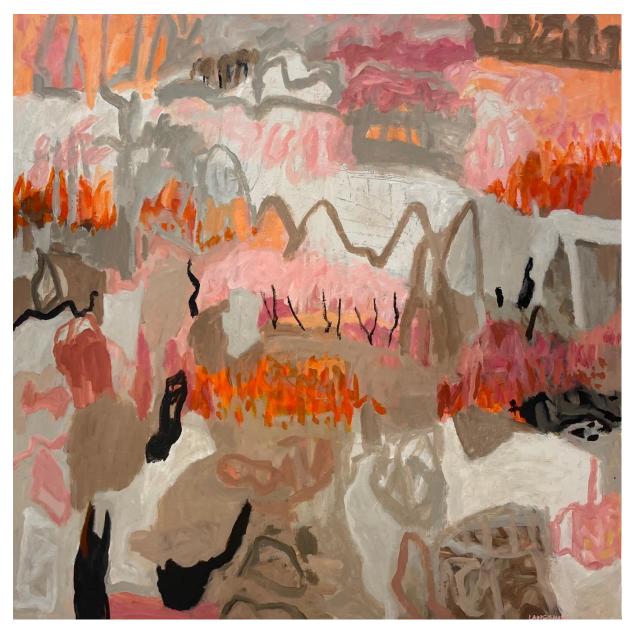

## Works by Yvonne Langshaw

'Summer Heat, Pilbara' acrylic on canvas 60x60cm framed \$2,200

'Middle River Rocks, Kangaroo Is.' acrylic on canvas 60x60cm framed \$2,200

'Dry season fires' acrylic on canvas 101.5x101.5cm framed \$3,900