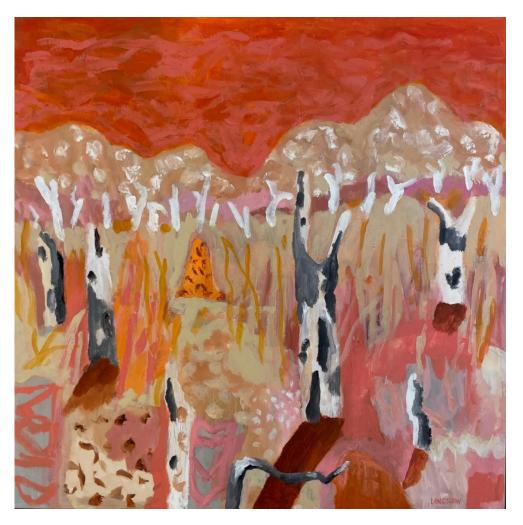

## Works by Yvonne Langshaw

'Summer Heat, Pilbara' acrylic on canvas 60x60cm framed \$2,200

'Middle River Rocks, Kangaroo Is.' acrylic on canvas 60x60cm framed \$2,200

'Dry season fires' acrylic on canvas 101.5x101.5cm framed \$3,900