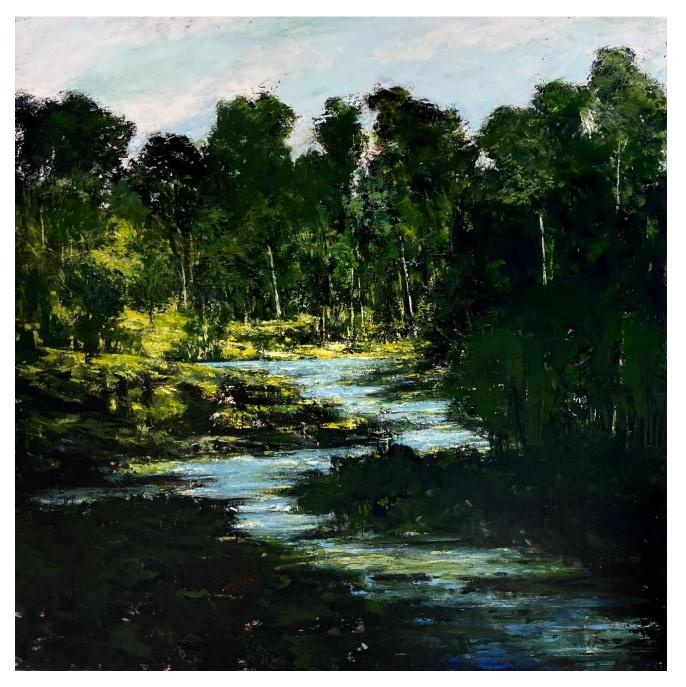

# Works by Jenny Summers

'Toonumbar' oil on canvas 101.5x101.5cm framed \$4,300

'Patches of light' oil on canvas 122x122cm framed \$4,500

'Slow flowing stream' oil on paper on board 108.5x124.5cm framed \$4,400