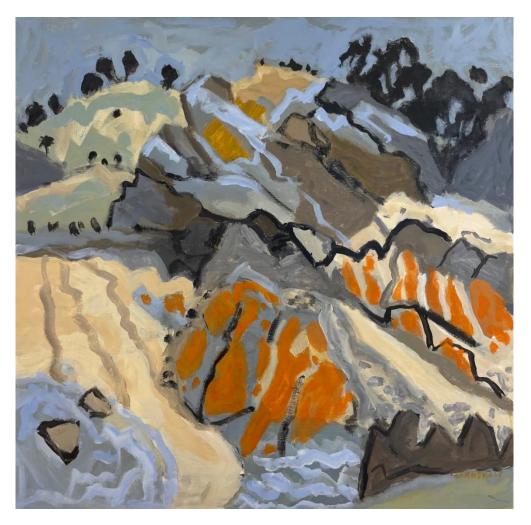

## Works by Yvonne Langshaw

'Summer Heat, Pilbara' acrylic on canvas 60x60cm framed \$2,200

'Middle River Rocks, Kangaroo Is.' acrylic on canvas 60x60cm framed \$2,200

'Dry season fires' acrylic on canvas 101.5x101.5cm framed \$3,900