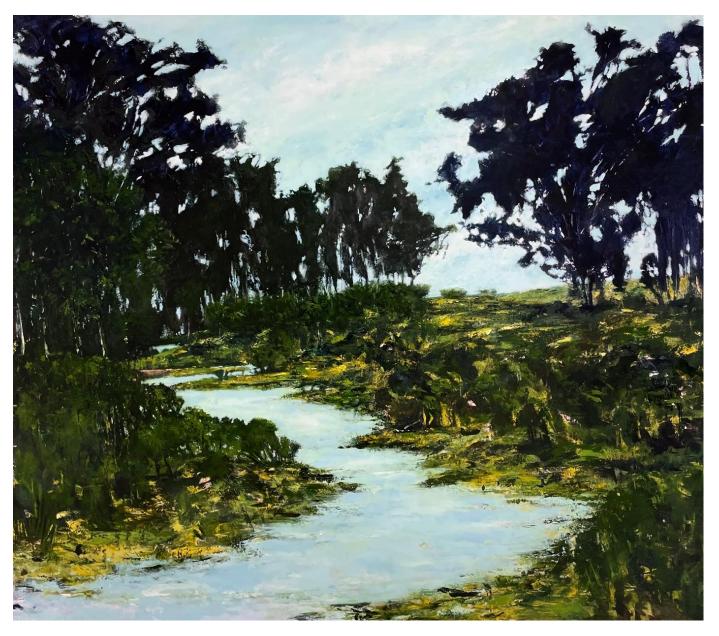

# Works by Jenny Summers

'Toonumbar' oil on canvas 101.5x101.5cm framed \$4,300

'Patches of light' oil on canvas 122x122cm framed \$4,500

'Slow flowing stream' oil on paper on board 108.5x124.5cm framed \$4,400