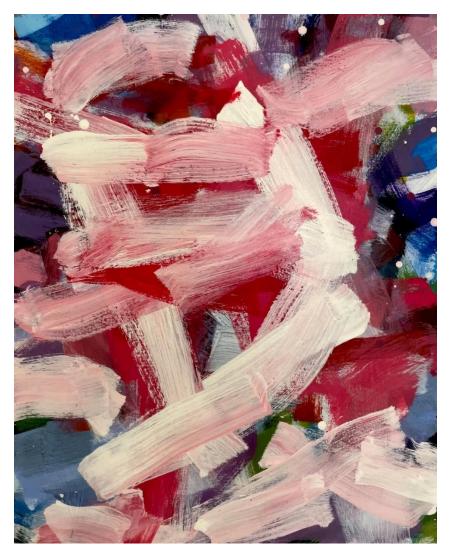

# Works by Nahomi Yoshizawa

'Pink line in the sky' acrylic on canvas 81x65cm unframed \$1,850

'Night movements' acrylic on canvas 119x89cm unframed \$2,900

'Dreams in the sky' acrylic on canvas 76x61cm unframed \$1,600