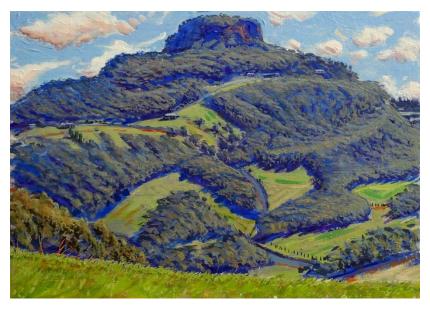

'From the Star of the Sea' 2021; acrylic on board, 21x39cm, \$750

'Cabbage Trees and Overpass' 2021; acrylic on board, 21x39cm, \$750

'Berry Mountain' 2021; acrylic on board, 21x30cm, \$690

'*Treacherous* Bombo' 2021; acrylic on board, 21x30cm, \$690