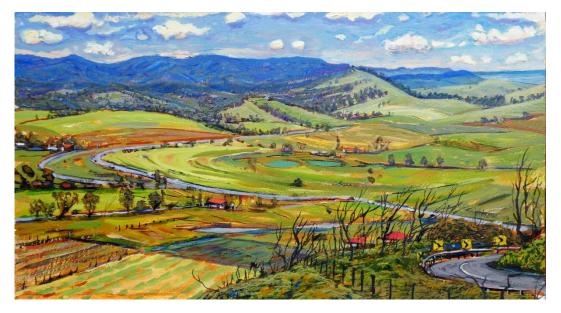

'Sidetrack' 2021; acrylic on board, 21x30cm, \$690

'To the Cutting' 2021; acrylic on board, 21x30cm, \$690

'Elioth's Herd' 2021; acrylic on board, 21x30cm, \$690

**'Road, Farm and Town'** 2021; acrylic on board, 21x30cm, \$690