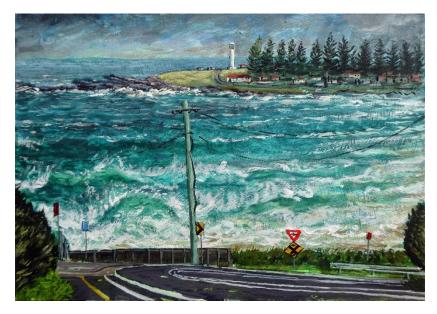

'From the Star of the Sea' 2021; acrylic on board, 21x39cm, \$750

'Cabbage Trees and Overpass' 2021; acrylic on board, 21x39cm, \$750

'Berry Mountain' 2021; acrylic on board, 21x30cm, \$690

'*Treacherous* Bombo' 2021; acrylic on board, 21x30cm, \$690