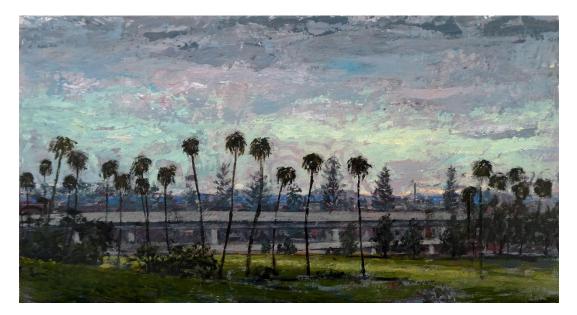

**'Old Dairy, Gerringong'** 2021; acrylic on board, 21x30cm, \$690

'Lone Cabbage Palm' 2021; acrylic on board, 21x30cm, \$690

'Silo and Tree' 2021; acrylic on board, 21x30cm, \$690

'Embankment' 2021; acrylic on board, 21x30cm, \$690