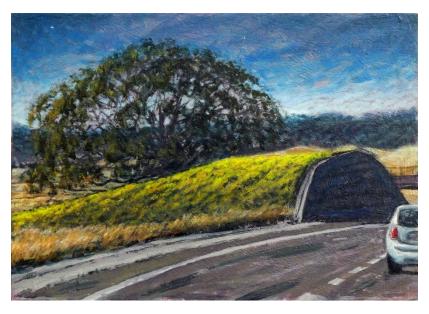

**'Old Dairy, Gerringong'** 2021; acrylic on board, 21x30cm, \$690

'Lone Cabbage Palm' 2021; acrylic on board, 21x30cm, \$690

'Silo and Tree' 2021; acrylic on board, 21x30cm, \$690

'Embankment' 2021; acrylic on board, 21x30cm, \$690