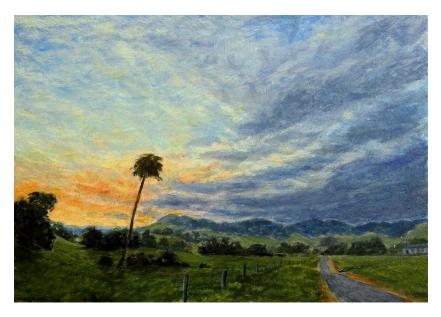

**'Old Dairy, Gerringong'** 2021; acrylic on board, 21x30cm, \$690

'Lone Cabbage Palm' 2021; acrylic on board, 21x30cm, \$690

'Silo and Tree' 2021; acrylic on board, 21x30cm, \$690

'Embankment' 2021; acrylic on board, 21x30cm, \$690