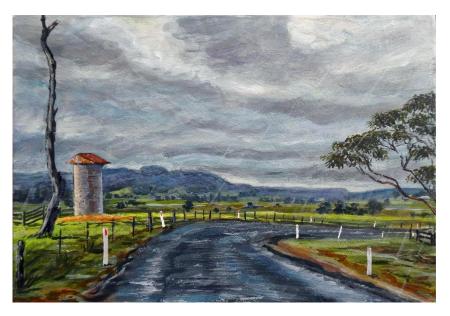

**'Old Dairy, Gerringong'** 2021; acrylic on board, 21x30cm, \$690

'Lone Cabbage Palm' 2021; acrylic on board, 21x30cm, \$690

'Silo and Tree' 2021; acrylic on board, 21x30cm, \$690

'Embankment' 2021; acrylic on board, 21x30cm, \$690