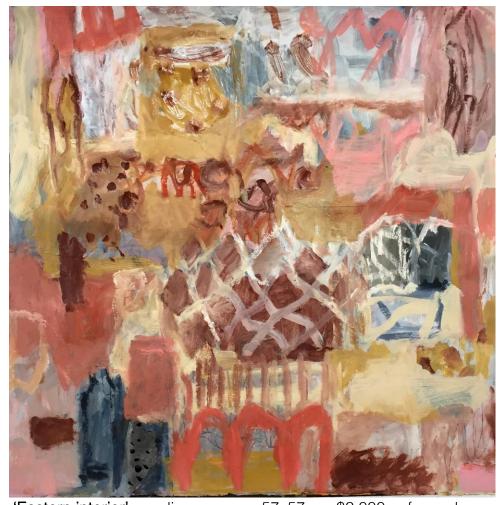

'Eastern interior'; acrylic on paper, 57x57cm, \$2,000 unframed

'Black tree'; acrylic, mixed media on paper, 75x55cm, \$2,250 unframed

'Floating objects'; acrylic on paper, 75x55cm, \$2,500 framed

'In the bay'; acrylic on paper, 55x55cm, \$2,000 unframed