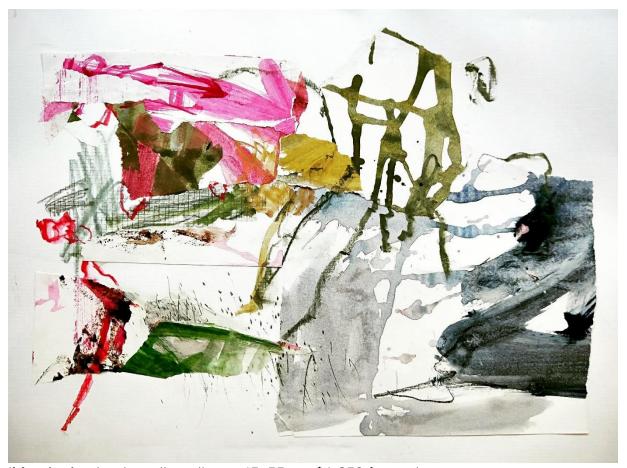

### Yvonne Langshaw

'Three vessels'; acrylic, mixed media on paper, 55x55cm, \$2,250 framed

'Pots and plants'; acrylic on paper, 75x55cm, \$2,500 framed

'Bungle domes'; acrylic, mixed media on paper, 57x57cm, \$2,000 unframed

'Eastern interior'; acrylic on paper, 57x57cm, \$2,000 unframed

'Black tree'; acrylic, mixed media on paper, 75x55cm, \$2,250 unframed

'Floating objects'; acrylic on paper, 75x55cm, \$2,500 framed

'In the bay'; acrylic on paper, 55x55cm, \$2,000 unframed

'Iso still life'; acrylic on paper, 55x54cm, \$2,250 framed

'Karijini patterns'; ink and collage on paper, 53x52cm, \$2,250 framed

'Gumnuts'; acrylic on paper, 55x54cm, \$2,000 unframed

'The lounge room'; acrylic on paper, 34x34.5cm, \$750 unframed

'The bed'; acrylic on paper, 29x38cm, \$750 unframed