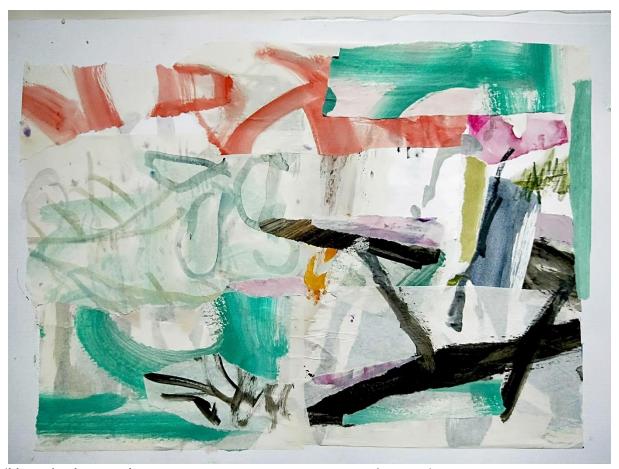

### Yvonne Langshaw

'Three vessels'; acrylic, mixed media on paper, 55x55cm, \$2,250 framed

'Pots and plants'; acrylic on paper, 75x55cm, \$2,500 framed

'Bungle domes'; acrylic, mixed media on paper, 57x57cm, \$2,000 unframed

'Eastern interior'; acrylic on paper, 57x57cm, \$2,000 unframed

'Black tree'; acrylic, mixed media on paper, 75x55cm, \$2,250 unframed

'Floating objects'; acrylic on paper, 75x55cm, \$2,500 framed

'In the bay'; acrylic on paper, 55x55cm, \$2,000 unframed

'Iso still life'; acrylic on paper, 55x54cm, \$2,250 framed

'Karijini patterns'; ink and collage on paper, 53x52cm, \$2,250 framed

'Gumnuts'; acrylic on paper, 55x54cm, \$2,000 unframed

'The lounge room'; acrylic on paper, 34x34.5cm, \$750 unframed

'The bed'; acrylic on paper, 29x38cm, \$750 unframed