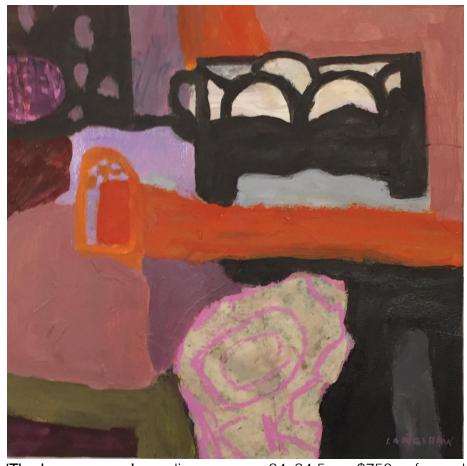

'Iso still life'; acrylic on paper, 55x54cm, \$2,250 framed

'Karijini patterns'; ink and collage on paper, 53x52cm, \$2,250 framed

'Gumnuts'; acrylic on paper, 55x54cm, \$2,000 unframed

'The lounge room'; acrylic on paper, 34x34.5cm, \$750 unframed