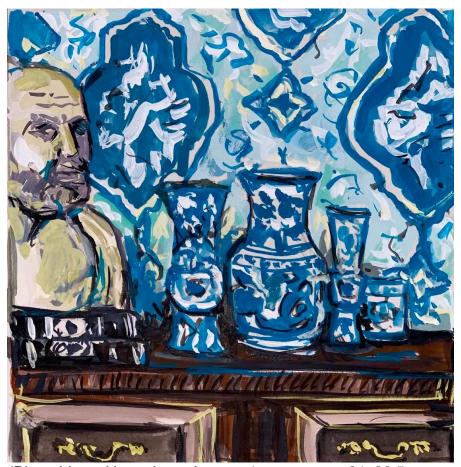

### Kate Hopkinson-Pointer

'Blue china with sculpture'; gouache on paper, 31x32.5cm, \$590 framed

'Blue china with blooms'; gouache on paper, 32.5x35.5cm, \$590 framed

'Blue china with wallpaper'; gouache on paper, 32x36.5cm, \$590 framed