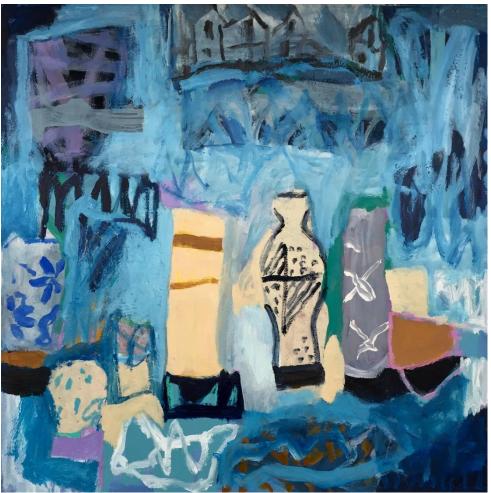

### Yvonne Langshaw

'Three vessels'; acrylic, mixed media on paper, 55x55cm, \$2,250 framed

'Pots and plants'; acrylic on paper, 75x55cm, \$2,500 framed

'Bungle domes'; acrylic, mixed media on paper, 57x57cm, \$2,000 unframed