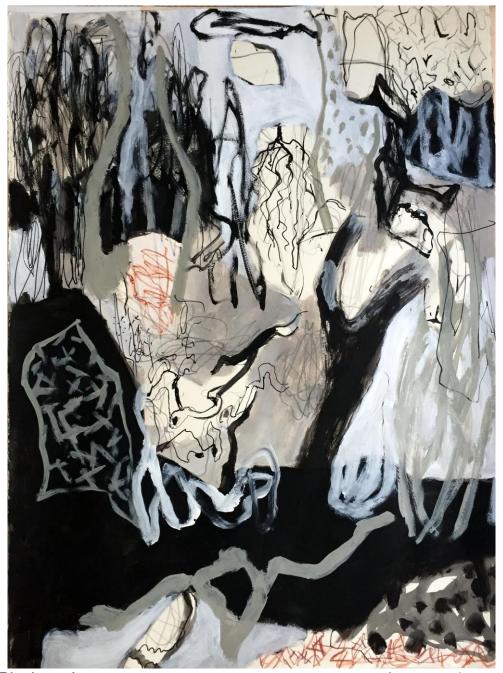

### Yvonne Langshaw

'Three vessels'; acrylic, mixed media on paper, 55x55cm, \$2,250 framed

'Pots and plants'; acrylic on paper, 75x55cm, \$2,500 framed

'Bungle domes'; acrylic, mixed media on paper, 57x57cm, \$2,000 unframed

'Eastern interior'; acrylic on paper, 57x57cm, \$2,000 unframed

'Black tree'; acrylic, mixed media on paper, 75x55cm, \$2,250 unframed

'Floating objects'; acrylic on paper, 75x55cm, \$2,500 framed

'In the bay'; acrylic on paper, 55x55cm, \$2,000 unframed

'Iso still life'; acrylic on paper, 55x54cm, \$2,250 framed

'Karijini patterns'; ink and collage on paper, 53x52cm, \$2,250 framed

'Gumnuts'; acrylic on paper, 55x54cm, \$2,000 unframed

'The lounge room'; acrylic on paper, 34x34.5cm, \$750 unframed

'The bed'; acrylic on paper, 29x38cm, \$750 unframed