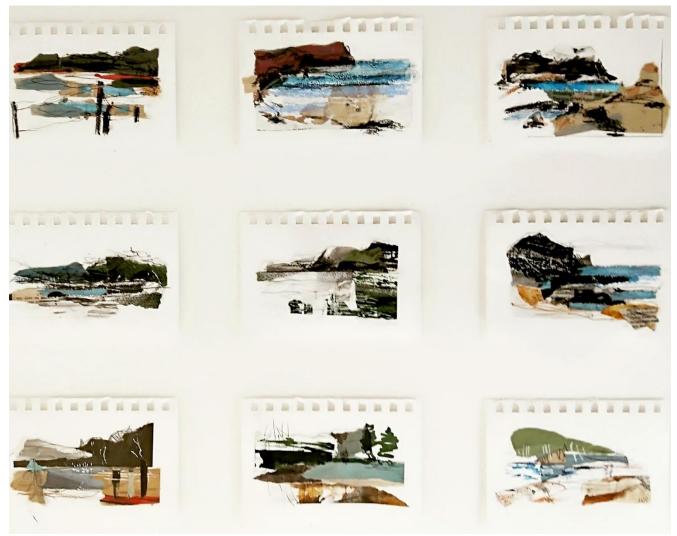

#### Willemina Villari

'Observations'; mixed media collage, 61x72cm, \$1,790 framed

'Morning'; mixed media collage, 45x55cm, \$1,250 framed

'Near the Lagoon'; mixed media collage, 45x55cm, \$1,250 framed

'Dry Creek Bed'; mixed media collage, 45x55cm, \$1,250 framed

'Copa Headland'; mixed media collage, 43x52cm, \$790 framed

For enquiries contact: info@projectgallery90.com

Kate Hopkinson-Pointer 0402 144 350