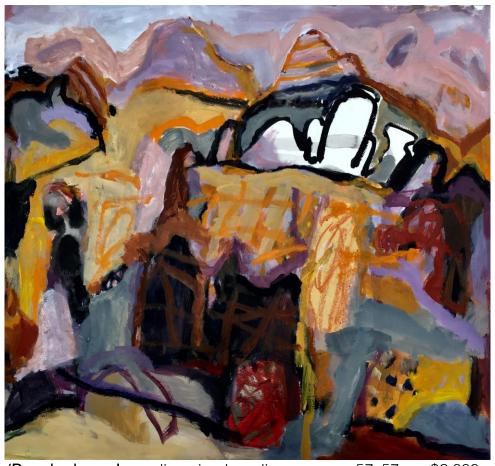

### Yvonne Langshaw

'Three vessels'; acrylic, mixed media on paper, 55x55cm, \$2,250 framed

'Pots and plants'; acrylic on paper, 75x55cm, \$2,500 framed

'Bungle domes'; acrylic, mixed media on paper, 57x57cm, \$2,000 unframed