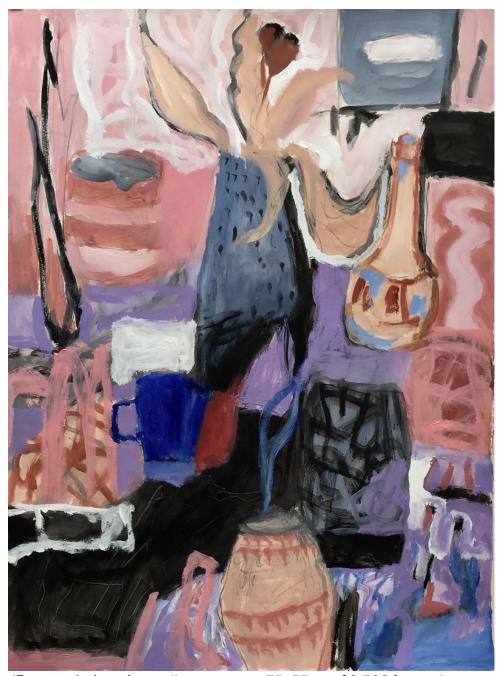

'Iso still life'; acrylic on paper, 55x54cm, \$2,250 framed

'Karijini patterns'; ink and collage on paper, 53x52cm, \$2,250 framed

'Gumnuts'; acrylic on paper, 55x54cm, \$2,000 unframed

'The lounge room'; acrylic on paper, 34x34.5cm, \$750 unframed