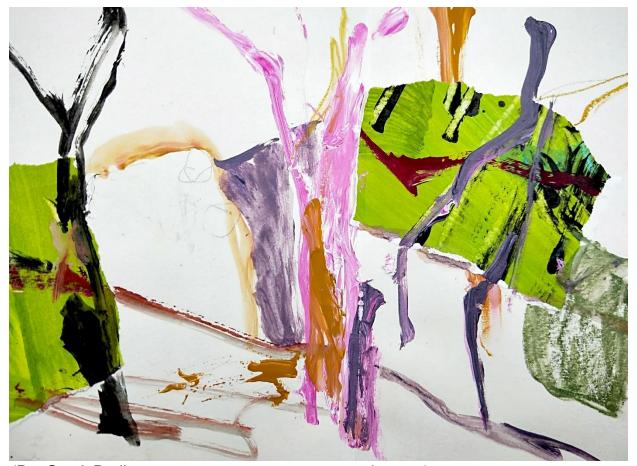

### Yvonne Langshaw

'Three vessels'; acrylic, mixed media on paper, 55x55cm, \$2,250 framed

'Pots and plants'; acrylic on paper, 75x55cm, \$2,500 framed

'Bungle domes'; acrylic, mixed media on paper, 57x57cm, \$2,000 unframed

'Eastern interior'; acrylic on paper, 57x57cm, \$2,000 unframed

'Black tree'; acrylic, mixed media on paper, 75x55cm, \$2,250 unframed

'Floating objects'; acrylic on paper, 75x55cm, \$2,500 framed

'In the bay'; acrylic on paper, 55x55cm, \$2,000 unframed

'Iso still life'; acrylic on paper, 55x54cm, \$2,250 framed

'Karijini patterns'; ink and collage on paper, 53x52cm, \$2,250 framed

'Gumnuts'; acrylic on paper, 55x54cm, \$2,000 unframed

'The lounge room'; acrylic on paper, 34x34.5cm, \$750 unframed

'The bed'; acrylic on paper, 29x38cm, \$750 unframed