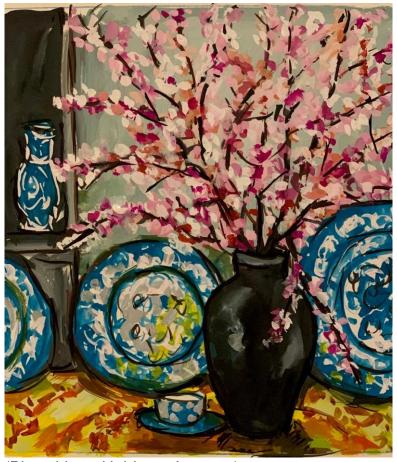

### Kate Hopkinson-Pointer

'Blue china with sculpture'; gouache on paper, 31x32.5cm, \$590 framed

'Blue china with blooms'; gouache on paper, 32.5x35.5cm, \$590 framed

'Blue china with wallpaper'; gouache on paper, 32x36.5cm, \$590 framed