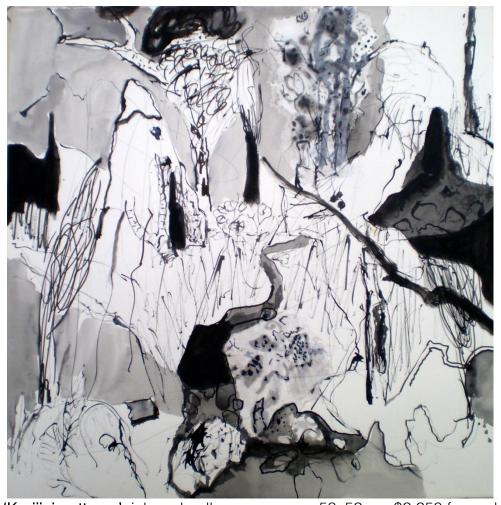

'Iso still life'; acrylic on paper, 55x54cm, \$2,250 framed

'Karijini patterns'; ink and collage on paper, 53x52cm, \$2,250 framed

'Gumnuts'; acrylic on paper, 55x54cm, \$2,000 unframed

'The lounge room'; acrylic on paper, 34x34.5cm, \$750 unframed