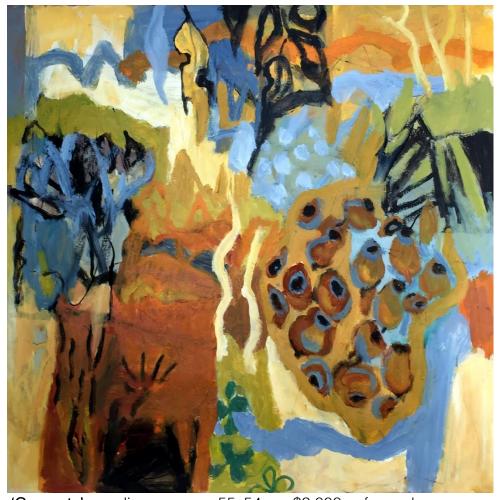

'Eastern interior'; acrylic on paper, 57x57cm, \$2,000 unframed

'Black tree'; acrylic, mixed media on paper, 75x55cm, \$2,250 unframed

'Floating objects'; acrylic on paper, 75x55cm, \$2,500 framed

'In the bay'; acrylic on paper, 55x55cm, \$2,000 unframed