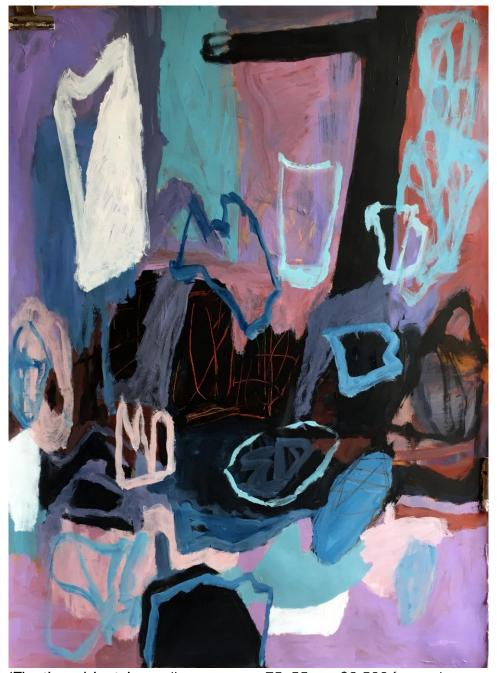

### Yvonne Langshaw

'Three vessels'; acrylic, mixed media on paper, 55x55cm, \$2,250 framed

'Pots and plants'; acrylic on paper, 75x55cm, \$2,500 framed

'Bungle domes'; acrylic, mixed media on paper, 57x57cm, \$2,000 unframed

'Eastern interior'; acrylic on paper, 57x57cm, \$2,000 unframed

'Black tree'; acrylic, mixed media on paper, 75x55cm, \$2,250 unframed

'Floating objects'; acrylic on paper, 75x55cm, \$2,500 framed

'In the bay'; acrylic on paper, 55x55cm, \$2,000 unframed

'Iso still life'; acrylic on paper, 55x54cm, \$2,250 framed

'Karijini patterns'; ink and collage on paper, 53x52cm, \$2,250 framed

'Gumnuts'; acrylic on paper, 55x54cm, \$2,000 unframed

'The lounge room'; acrylic on paper, 34x34.5cm, \$750 unframed

'The bed'; acrylic on paper, 29x38cm, \$750 unframed