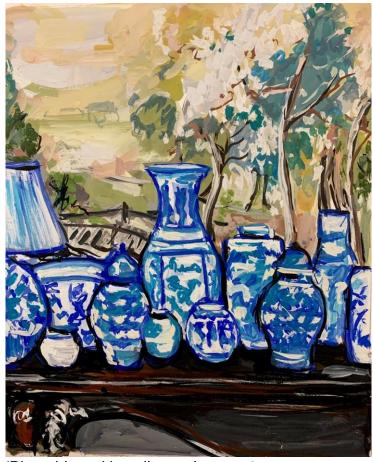

### Kate Hopkinson-Pointer

'Blue china with sculpture'; gouache on paper, 31x32.5cm, \$590 framed

'Blue china with blooms'; gouache on paper, 32.5x35.5cm, \$590 framed

'Blue china with wallpaper'; gouache on paper, 32x36.5cm, \$590 framed