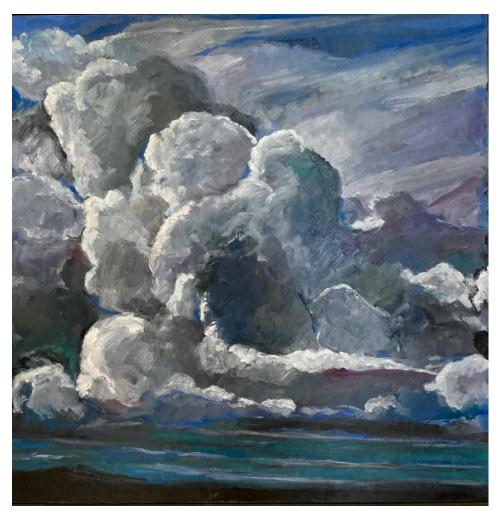

'Cloud reflection II' oil on board 40x40cm framed \$990

'Cumulonimbus' oil on board 40x40cm framed \$990

'Warm haze' oil on board 40x40cm framed \$990

'Cloud study VII' oil on board 40x40cm framed \$990

'Cloud reflections III' oil on board 44x44cm framed \$990