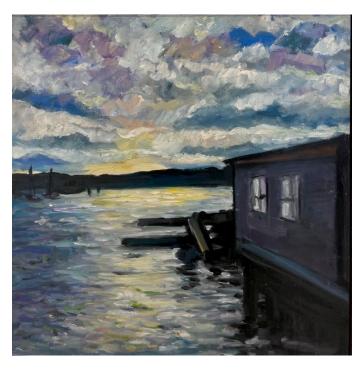

- Kate Hopkinson-Pointer

'Purple burst' oil on board 110x100cm framed \$3,900

'Full moon' oil on board 100x100cm framed \$3,800

**'Sunset at Double Bay'** oil on board 25x25cm framed \$650

**'Sunset at Double Bay II'** oil on board 30x30cm framed \$790