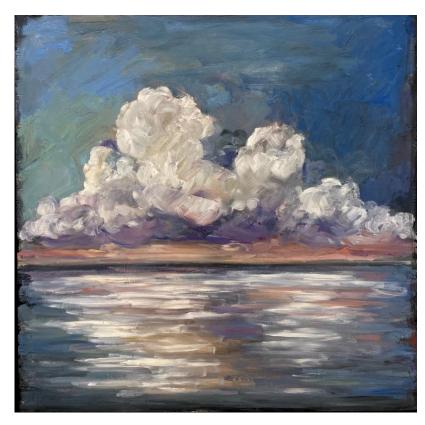

'One tree hill' gouache on board 60x60cm framed \$1,290

'Afternoon moon' gouache on board 60x60cm framed \$1,290

'Sunset reflection' oil on board 40x40cm framed \$990

'Cloud reflection' oil on board 40x40cm framed \$990

'Cloud reflection II' oil on board 40x40cm framed \$990

'Cumulonimbus' oil on board 40x40cm framed \$990

'Warm haze' oil on board 40x40cm framed \$990

'Cloud study VII' oil on board 40x40cm framed \$990

'Cloud reflections III' oil on board 44x44cm framed \$990