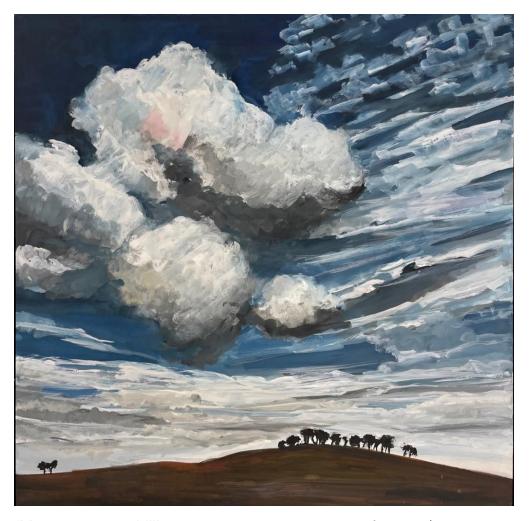

'Cloud study IV' oil on board 31x31cm framed \$790

'Crescent moon clouds' oil on board 31x31cm framed \$790

'Sally's sunset' oil on board 30x30cm framed \$790

'More trees on a hill' gouache on board 60x60cm framed \$1,290