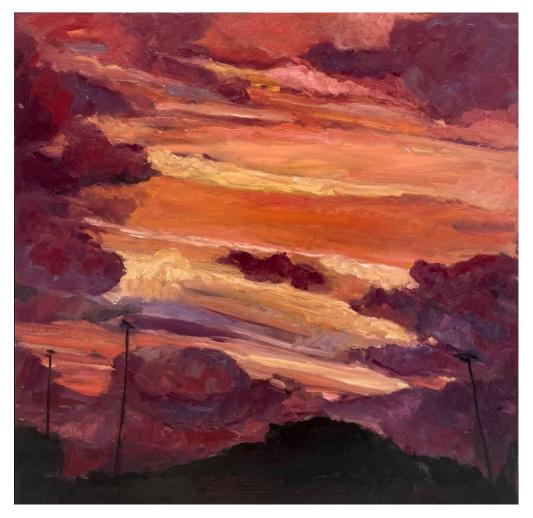

'Cloud study II' oil on board 22x20cm framed \$590

'Double Bay storm' oil on board 22x20cm framed \$590

'Cloud study III' oil on board 30x30cm framed \$790

**'Sunset in pink'** oil on board 25x25cm framed \$650