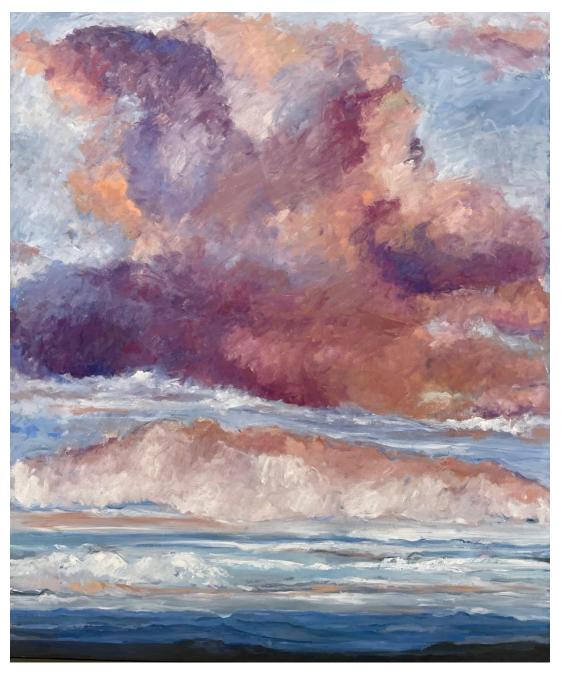

- Kate Hopkinson-Pointer

'Purple burst' oil on board 110x100cm framed \$3,900

'Full moon' oil on board 100x100cm framed \$3,800

**'Sunset at Double Bay'** oil on board 25x25cm framed \$650

**'Sunset at Double Bay II'** oil on board 30x30cm framed \$790