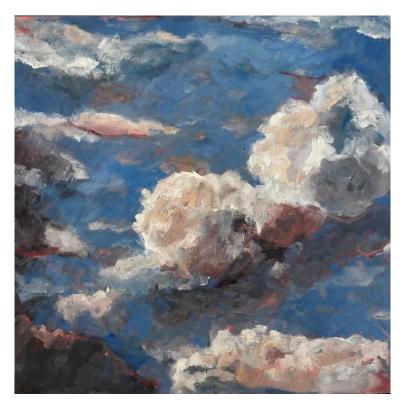

'Red curtains' oil on board 22x20cm framed \$590

'Moon with tree' oil on board 25x25cm framed \$650

'Cloud study VI' oil on board 22x20cm framed \$590

'Cloud study I' oil on board 22x20cm framed \$590

'Cloud study V' oil on board 22x20cm framed \$590

'Cloud study II' oil on board 22x20cm framed \$590

'Double Bay storm' oil on board 22x20cm framed \$590

'Cloud study III' oil on board 30x30cm framed \$790

**'Sunset in pink'** oil on board 25x25cm framed \$650

'Cloud study IV' oil on board 31x31cm framed \$790

'Crescent moon clouds' oil on board 31x31cm framed \$790

'Sally's sunset' oil on board 30x30cm framed \$790

'More trees on a hill' gouache on board 60x60cm framed \$1,290