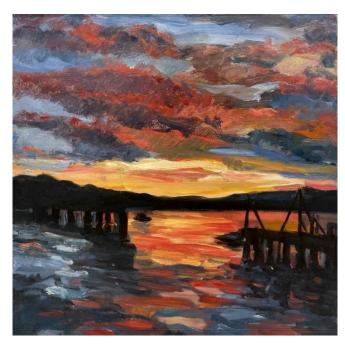

- Kate Hopkinson-Pointer

'Purple burst' oil on board 110x100cm framed \$3,900

'Full moon' oil on board 100x100cm framed \$3,800

**'Sunset at Double Bay'** oil on board 25x25cm framed \$650

**'Sunset at Double Bay II'** oil on board 30x30cm framed \$790