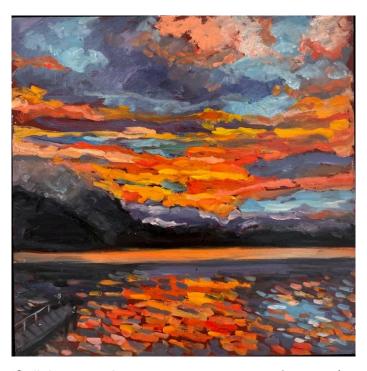

'One tree hill' gouache on board 60x60cm framed \$1,290

'Afternoon moon' gouache on board 60x60cm framed \$1,290

'Sunset reflection' oil on board 40x40cm framed \$990

'Cloud reflection' oil on board 40x40cm framed \$990