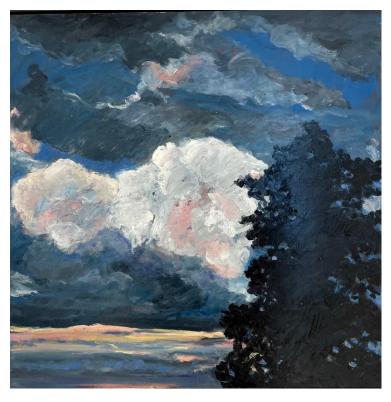

'Cloud study II' oil on board 22x20cm framed \$590

'Double Bay storm' oil on board 22x20cm framed \$590

'Cloud study III' oil on board 30x30cm framed \$790

**'Sunset in pink'** oil on board 25x25cm framed \$650

'Sunset in the city' oil on board 60x60cm framed \$1,290

'Rolling storm' oil on board 60x60cm framed \$1,290

'Sunset in purple' gouache on board 60x60cm framed \$1,290

'Turquoise horizon' oil on board 60x60cm framed \$1,290

'Cloud with tree' oil on board 40x40cm framed \$990

'Sunset after storm' oil on board 40x40cm framed \$990

'Warm day' oil on board 40x40cm framed \$990

For enquiries contact: info@projectgallery90.com Kate Hopkinson-Pointer 0402 144 350