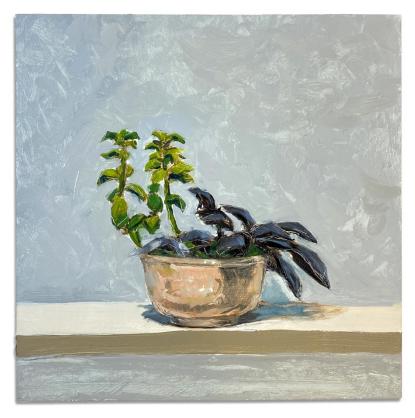

'Pear and lemon' oil on board 30x30cm framed \$790

'Cuttings in bowl' oil on board 30x30cm framed \$790

**'Geranium in old bottle'** oil on board 30x30cm framed \$790

**'Euphorbia Glitz flowers in yellow vase'** oil on board 30x30cm framed \$790