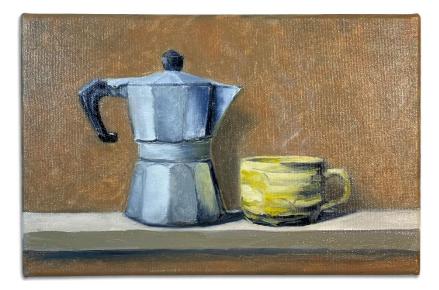

**'Espresso pot and cup'** oil on board 20x30cm framed \$750

'Bawley Point Beach' oil on board 21x30cm framed \$750

'Where clouds meet' oil on board 25x35cm unframed \$790

**'Banksia pods in old bottle with shells'** oil on board 30x30cm framed \$790