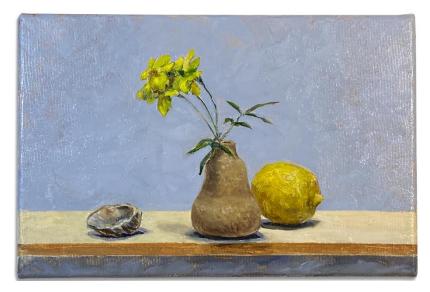

'Lemons in shell with brushes' oil on board 41x41cm framed \$890

**'Eucalyptus cinerea with shell and lemon'** oil on board 41x41cm framed \$890

**'Mexican marigold with lemon and shell'** oil on board 20x30cm framed \$750