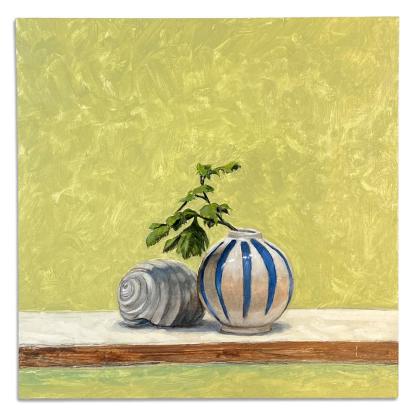

'Vase and shell' oil on board 30x30cm framed \$790

**'Two shells and a blue vase'** oil on board 30x30cm framed \$790

**'Two clay vases with feather'** oil on board 30x30cm framed \$790

**'Succulent in jar'** oil on board 30x30cm framed \$790