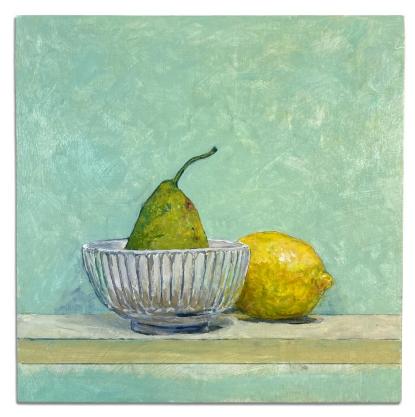

'Pear and lemon' oil on board 30x30cm framed \$790

'Cuttings in bowl' oil on board 30x30cm framed \$790

**'Geranium in old bottle'** oil on board 30x30cm framed \$790

**'Euphorbia Glitz flowers in yellow vase'** oil on board 30x30cm framed \$790