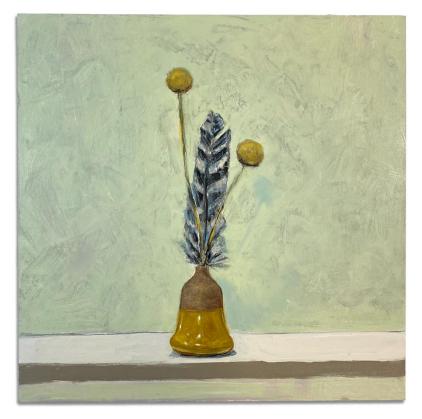

**'Butterfly flowers in clay vase'** oil on board 30x30cm framed \$790

**'Billy buttons and feather in yellow vase'** oil on board 30x30cm framed \$790