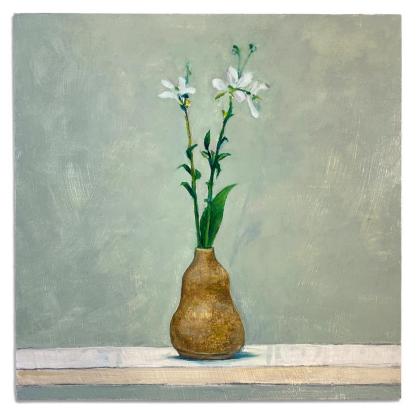

'Vase and shell' oil on board 30x30cm framed \$790

**'Two shells and a blue vase'** oil on board 30x30cm framed \$790

**'Two clay vases with feather'** oil on board 30x30cm framed \$790

**'Succulent in jar'** oil on board 30x30cm framed \$790