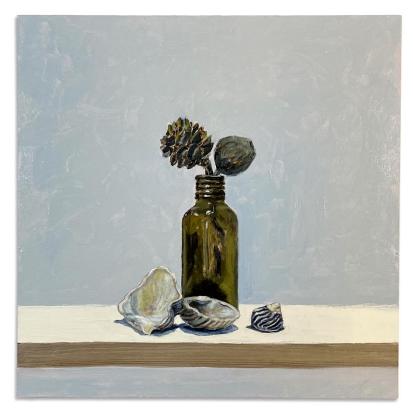

**'Espresso pot and cup'** oil on board 20x30cm framed \$750

'Bawley Point Beach' oil on board 21x30cm framed \$750

'Where clouds meet' oil on board 25x35cm unframed \$790

**'Banksia pods in old bottle with shells'** oil on board 30x30cm framed \$790