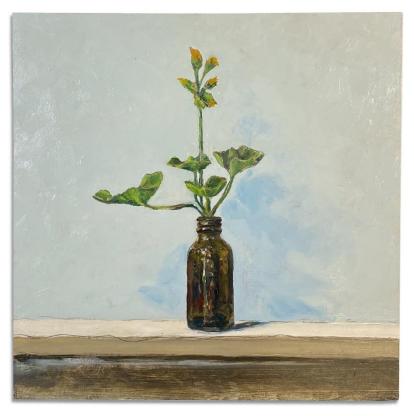

'Pear and lemon' oil on board 30x30cm framed \$790

'Cuttings in bowl' oil on board 30x30cm framed \$790

**'Geranium in old bottle'** oil on board 30x30cm framed \$790

**'Euphorbia Glitz flowers in yellow vase'** oil on board 30x30cm framed \$790