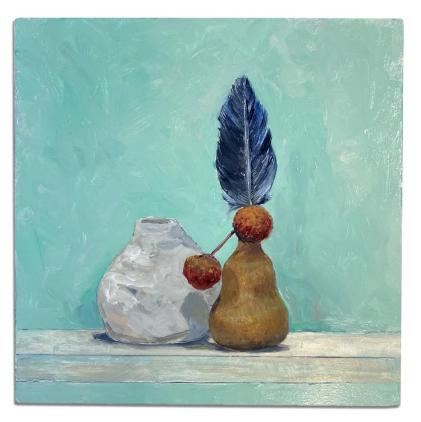

**'Butterfly flowers in clay vase'** oil on board 30x30cm framed \$790

**'Billy buttons and feather in yellow vase'** oil on board 30x30cm framed \$790