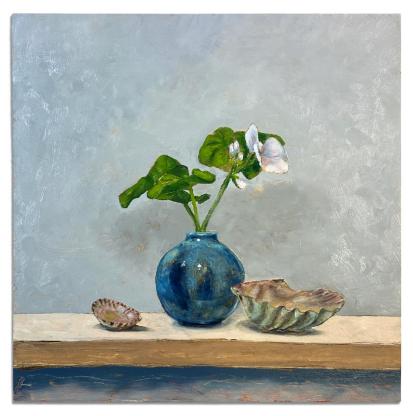

'Vase and shell' oil on board 30x30cm framed \$790

**'Two shells and a blue vase'** oil on board 30x30cm framed \$790

**'Two clay vases with feather'** oil on board 30x30cm framed \$790

**'Succulent in jar'** oil on board 30x30cm framed \$790