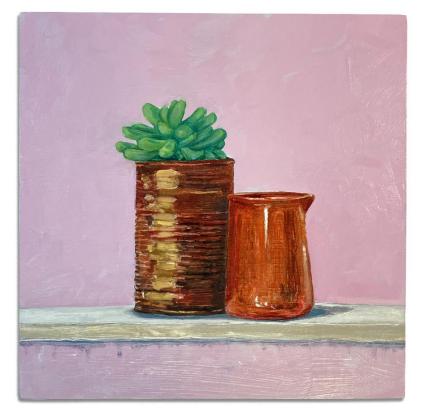

**'Salvia in Chinese vase and shell'** oil on board 30x30cm framed \$790

**'Safflower oil and turpentine'** oil on board 30x30cm framed \$790

**'Red milk jug and old tin can'** oil on board 30x30cm framed \$790