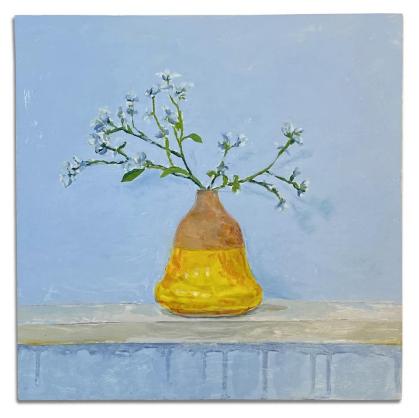

**'Butterfly flowers in clay vase'** oil on board 30x30cm framed \$790

**'Billy buttons and feather in yellow vase'** oil on board 30x30cm framed \$790