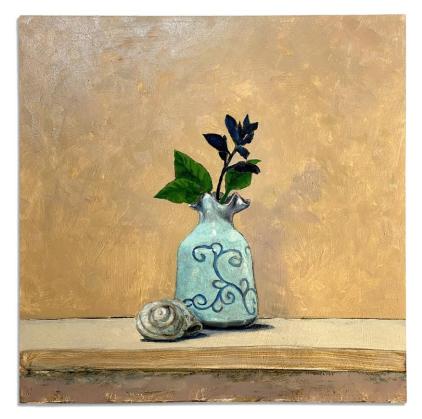

'Vase and shell' oil on board 30x30cm framed \$790

**'Two shells and a blue vase'** oil on board 30x30cm framed \$790

**'Two clay vases with feather'** oil on board 30x30cm framed \$790

**'Succulent in jar'** oil on board 30x30cm framed \$790