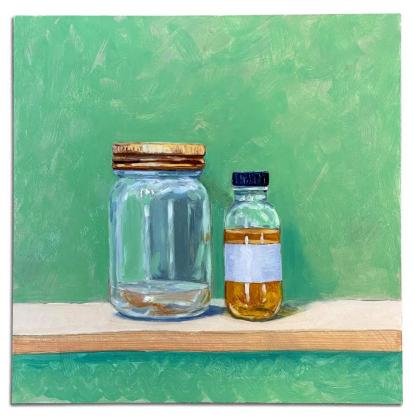

**'Salvia in Chinese vase and shell'** oil on board 30x30cm framed \$790

**'Safflower oil and turpentine'** oil on board 30x30cm framed \$790

**'Red milk jug and old tin can'** oil on board 30x30cm framed \$790