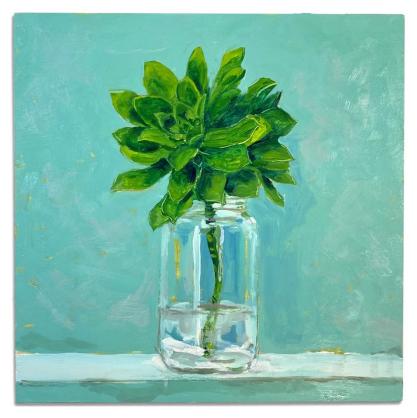

'Vase and shell' oil on board 30x30cm framed \$790

**'Two shells and a blue vase'** oil on board 30x30cm framed \$790

**'Two clay vases with feather'** oil on board 30x30cm framed \$790

**'Succulent in jar'** oil on board 30x30cm framed \$790