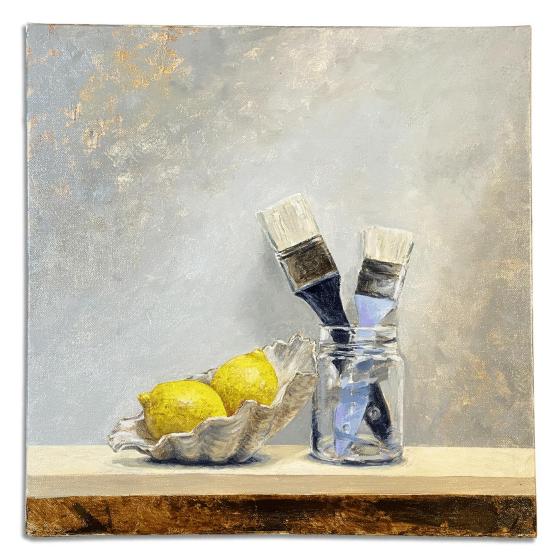

'Lemons in shell with brushes' oil on board 41x41cm framed \$890

**'Eucalyptus cinerea with shell and lemon'** oil on board 41x41cm framed \$890

**'Mexican marigold with lemon and shell'** oil on board 20x30cm framed \$750