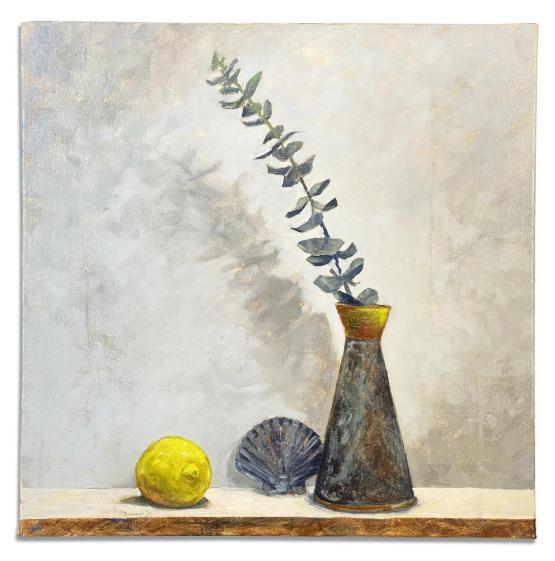

'Lemons in shell with brushes' oil on board 41x41cm framed \$890

**'Eucalyptus cinerea with shell and lemon'** oil on board 41x41cm framed \$890

**'Mexican marigold with lemon and shell'** oil on board 20x30cm framed \$750