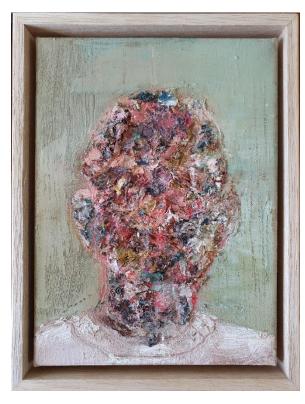

#### Ben Guthleben

'Man on Minty Green' 2021; oil on canvas, 17.5x12.5cm, \$390

'Man on Pink' 2021; oil on canvas, 17.5x12.5cm, \$390

'Man on Light Blue' 2021; oil on canvas, 17.5x12.5cm, \$390

'Man on Dark Green' 2021; oil on linen, 20x15cm, \$430

'Man on Dark Blue' 2021; oil on canvas, 17.5x12.5cm, \$390

'Man on Light Green' 2021; oil on linen 20x15cm, \$430