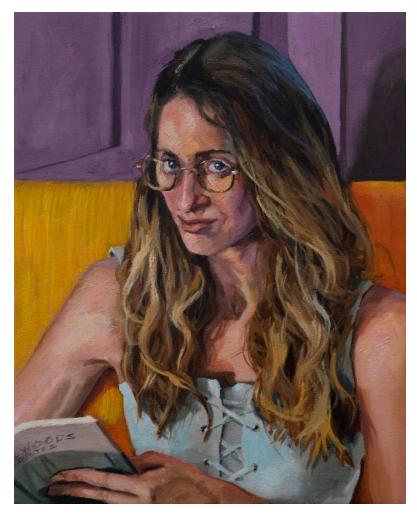

#### James Needham

'Holly, Interrupted'; oil on canvas, 40x50cm, \$1,150

'Nosebleed'; oil on canvas, 40x50cm, \$1,150

'Self-portrait age 32'; oil on canvas, 35x30cm, \$750

'Alix in a blue towel'; oil on canvas, 45x38cm, \$950