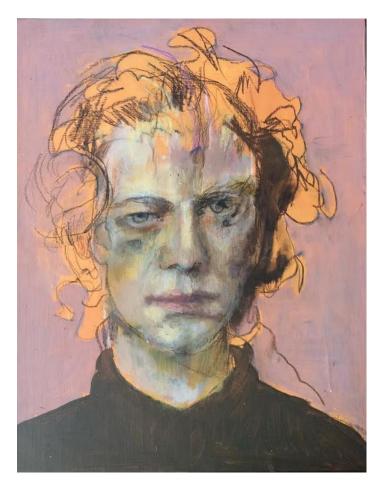

#### James Needham

'Holly, Interrupted'; oil on canvas, 40x50cm, \$1,150

'Nosebleed'; oil on canvas, 40x50cm, \$1,150

'Self-portrait age 32'; oil on canvas, 35x30cm, \$750

'Alix in a blue towel'; oil on canvas, 45x38cm, \$950