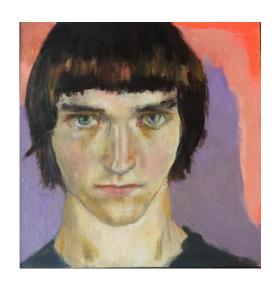

#### James Needham

'Holly, Interrupted'; oil on canvas, 40x50cm, \$1,150

'Nosebleed'; oil on canvas, 40x50cm, \$1,150

'Self-portrait age 32'; oil on canvas, 35x30cm, \$750

'Alix in a blue towel'; oil on canvas, 45x38cm, \$950