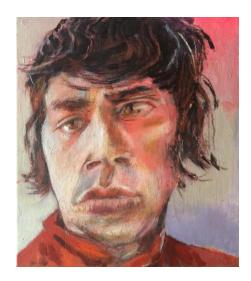

#### Ben Guthleben

'Man on Minty Green' 2021; oil on canvas, 17.5x12.5cm, \$390

'Man on Pink' 2021; oil on canvas, 17.5x12.5cm, \$390

'Man on Light Blue' 2021; oil on canvas, 17.5x12.5cm, \$390

'Man on Dark Green' 2021; oil on linen, 20x15cm, \$430

'Man on Dark Blue' 2021; oil on canvas, 17.5x12.5cm, \$390

'Man on Light Green' 2021; oil on linen 20x15cm, \$430