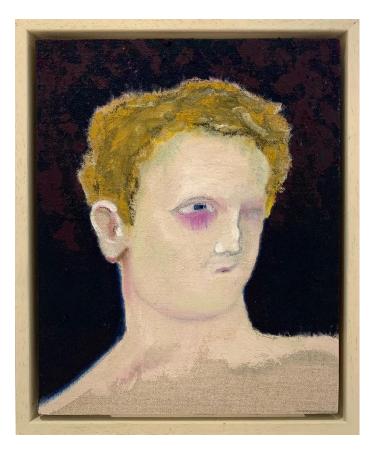

#### James Needham

'Holly, Interrupted'; oil on canvas, 40x50cm, \$1,150

'Nosebleed'; oil on canvas, 40x50cm, \$1,150

'Self-portrait age 32'; oil on canvas, 35x30cm, \$750

'Alix in a blue towel'; oil on canvas, 45x38cm, \$950