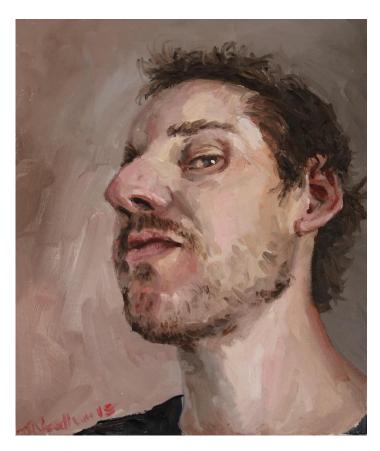

#### James Needham

'Holly, Interrupted'; oil on canvas, 40x50cm, \$1,150

'Nosebleed'; oil on canvas, 40x50cm, \$1,150

'Self-portrait age 32'; oil on canvas, 35x30cm, \$750

'Alix in a blue towel'; oil on canvas, 45x38cm, \$950