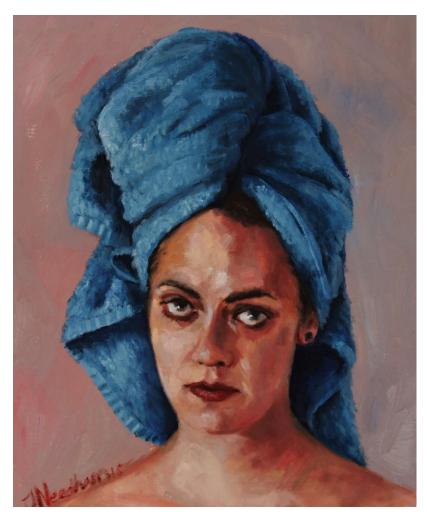

#### James Needham

'Holly, Interrupted'; oil on canvas, 40x50cm, \$1,150

'Nosebleed'; oil on canvas, 40x50cm, \$1,150

'Self-portrait age 32'; oil on canvas, 35x30cm, \$750

'Alix in a blue towel'; oil on canvas, 45x38cm, \$950