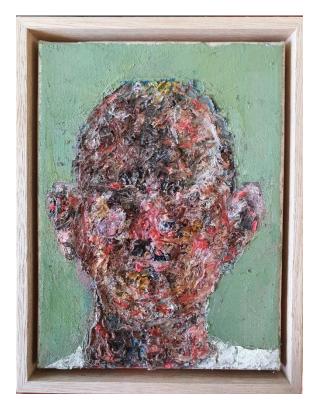

#### Ben Guthleben

'Man on Minty Green' 2021; oil on canvas, 17.5x12.5cm, \$390

'Man on Pink' 2021; oil on canvas, 17.5x12.5cm, \$390

'Man on Light Blue' 2021; oil on canvas, 17.5x12.5cm, \$390

'Man on Dark Green' 2021; oil on linen, 20x15cm, \$430

'Man on Dark Blue' 2021; oil on canvas, 17.5x12.5cm, \$390

'Man on Light Green' 2021; oil on linen 20x15cm, \$430