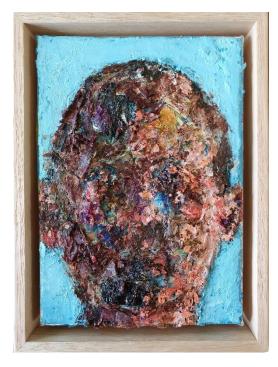

#### Ben Guthleben

'Man on Minty Green' 2021; oil on canvas, 17.5x12.5cm, \$390

'Man on Pink' 2021; oil on canvas, 17.5x12.5cm, \$390

'Man on Light Blue' 2021; oil on canvas, 17.5x12.5cm, \$390

'Man on Dark Green' 2021; oil on linen, 20x15cm, \$430

'Man on Dark Blue' 2021; oil on canvas, 17.5x12.5cm, \$390

'Man on Light Green' 2021; oil on linen 20x15cm, \$430