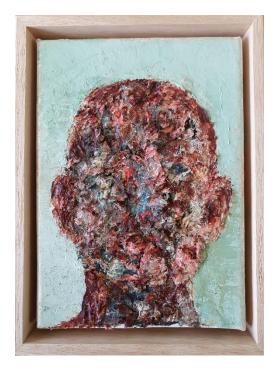

#### Ben Guthleben

'Man on Minty Green' 2021; oil on canvas, 17.5x12.5cm, \$390

'Man on Pink' 2021; oil on canvas, 17.5x12.5cm, \$390

'Man on Light Blue' 2021; oil on canvas, 17.5x12.5cm, \$390

'Man on Dark Green' 2021; oil on linen, 20x15cm, \$430

'Man on Dark Blue' 2021; oil on canvas, 17.5x12.5cm, \$390

'Man on Light Green' 2021; oil on linen 20x15cm, \$430