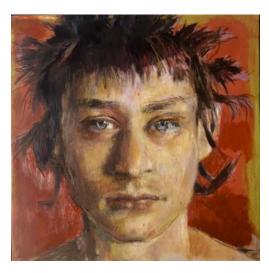

#### James Needham

'Holly, Interrupted'; oil on canvas, 40x50cm, \$1,150

'Nosebleed'; oil on canvas, 40x50cm, \$1,150

'Self-portrait age 32'; oil on canvas, 35x30cm, \$750

'Alix in a blue towel'; oil on canvas, 45x38cm, \$950