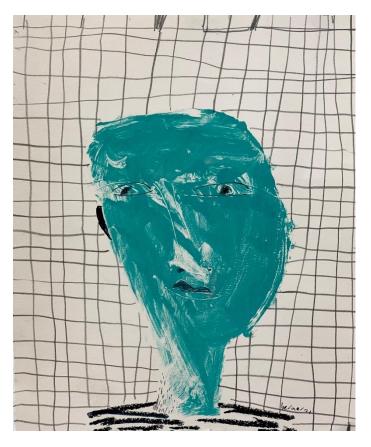

#### Ben Guthleben

'Man on Minty Green' 2021; oil on canvas, 17.5x12.5cm, \$390

'Man on Pink' 2021; oil on canvas, 17.5x12.5cm, \$390

'Man on Light Blue' 2021; oil on canvas, 17.5x12.5cm, \$390

'Man on Dark Green' 2021; oil on linen, 20x15cm, \$430

'Man on Dark Blue' 2021; oil on canvas, 17.5x12.5cm, \$390

'Man on Light Green' 2021; oil on linen 20x15cm, \$430