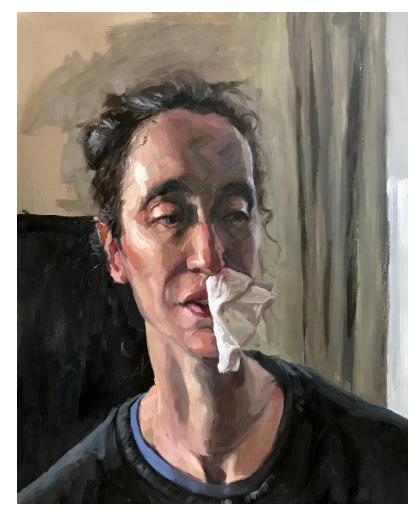

#### James Needham

'Holly, Interrupted'; oil on canvas, 40x50cm, \$1,150

'Nosebleed'; oil on canvas, 40x50cm, \$1,150

'Self-portrait age 32'; oil on canvas, 35x30cm, \$750

'Alix in a blue towel'; oil on canvas, 45x38cm, \$950