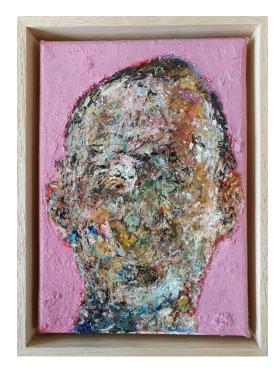

#### Ben Guthleben

'Man on Minty Green' 2021; oil on canvas, 17.5x12.5cm, \$390

'Man on Pink' 2021; oil on canvas, 17.5x12.5cm, \$390

'Man on Light Blue' 2021; oil on canvas, 17.5x12.5cm, \$390

'Man on Dark Green' 2021; oil on linen, 20x15cm, \$430

'Man on Dark Blue' 2021; oil on canvas, 17.5x12.5cm, \$390

'Man on Light Green' 2021; oil on linen 20x15cm, \$430