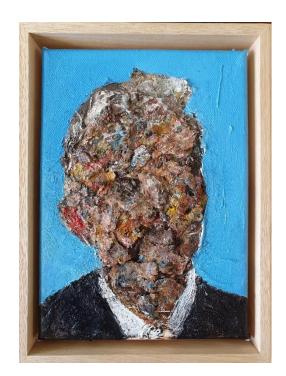

#### Ben Guthleben

'Man on Minty Green' 2021; oil on canvas, 17.5x12.5cm, \$390

'Man on Pink' 2021; oil on canvas, 17.5x12.5cm, \$390

'Man on Light Blue' 2021; oil on canvas, 17.5x12.5cm, \$390

'Man on Dark Green' 2021; oil on linen, 20x15cm, \$430

'Man on Dark Blue' 2021; oil on canvas, 17.5x12.5cm, \$390

'Man on Light Green' 2021; oil on linen 20x15cm, \$430