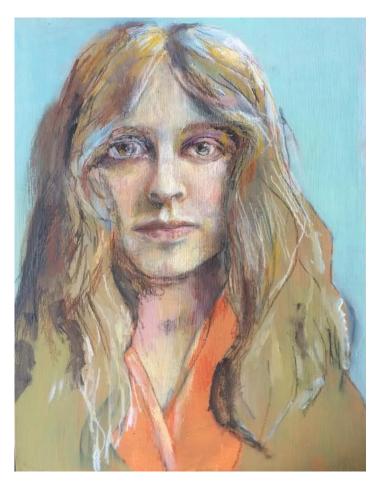

#### James Needham

'Holly, Interrupted'; oil on canvas, 40x50cm, \$1,150

'Nosebleed'; oil on canvas, 40x50cm, \$1,150

'Self-portrait age 32'; oil on canvas, 35x30cm, \$750

'Alix in a blue towel'; oil on canvas, 45x38cm, \$950