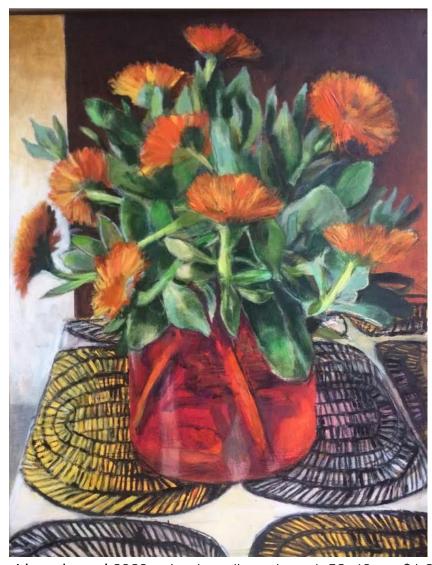

'Calendula 2 with Mirror' 2020; mixed media on board, 52x40cm, \$1,290 framed

'Calendula 3 with Dog and Hand' 2020; mixed media on board, 52x40cm, \$1,290 framed

'Calendula 4 in red vase' 2020; mixed media on board, 52x40cm, \$1,290 framed