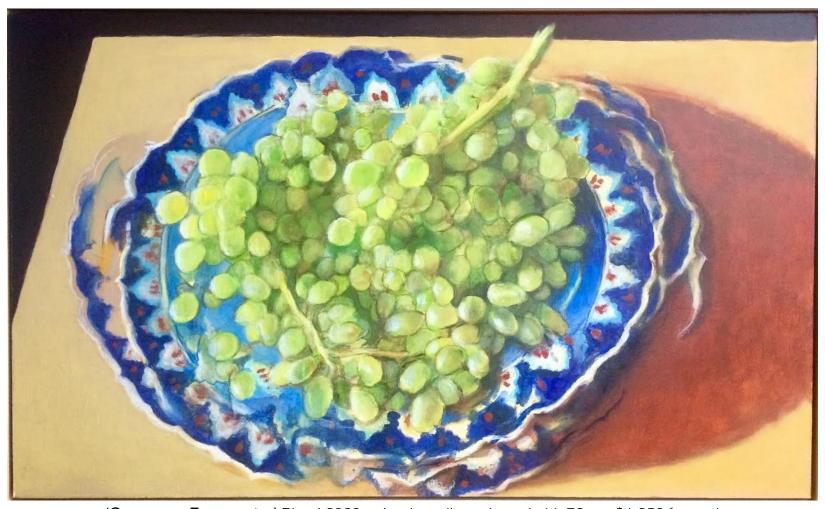

'Triplex Diptych' 2020; mixed media on board, 70x120cm, \$3,600 framed

'Beetroot at Round Table' 2020; Mixed media on board, 52x80cm, \$1,790 framed

'Grapes on Fragmented Plate' 2020; mixed media on board, 44x72cm, \$1,350 framed