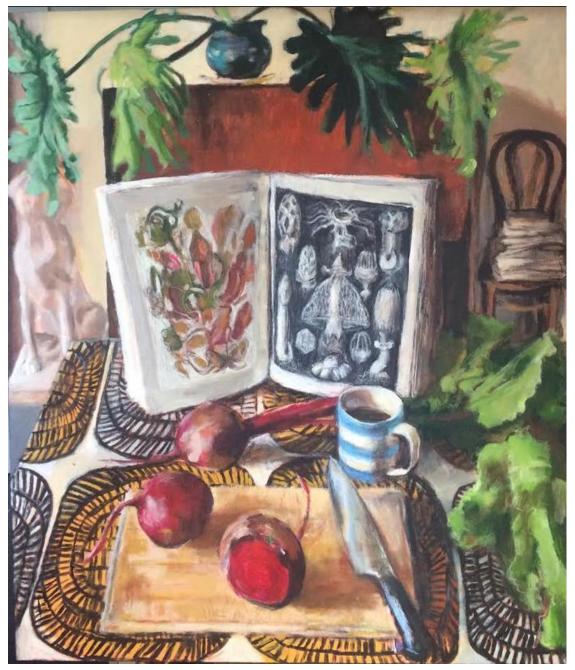

'Triplex Diptych' 2020; mixed media on board, 70x120cm, \$3,600 framed

'Beetroot at Round Table' 2020; Mixed media on board, 52x80cm, \$1,790 framed

'Grapes on Fragmented Plate' 2020; mixed media on board, 44x72cm, \$1,350 framed