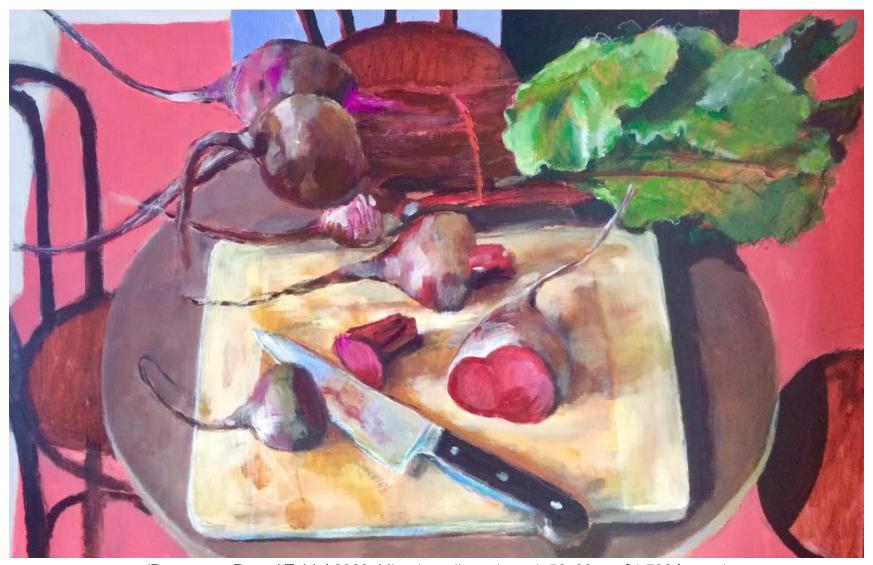

'Triplex Diptych' 2020; mixed media on board, 70x120cm, \$3,600 framed

'Beetroot at Round Table' 2020; Mixed media on board, 52x80cm, \$1,790 framed

'Grapes on Fragmented Plate' 2020; mixed media on board, 44x72cm, \$1,350 framed