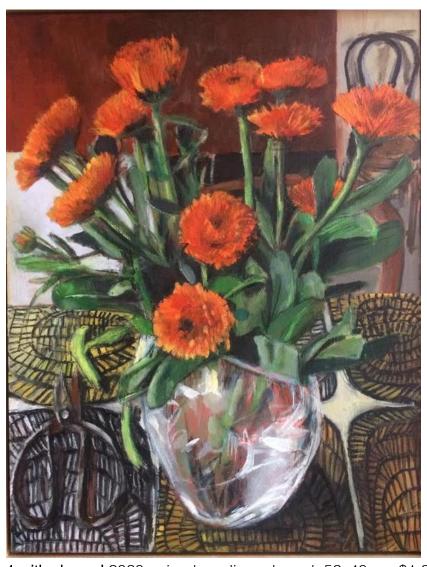

'Napa Dharma' 2020; mixed media on board, 50x50cm, \$1,350 framed

'Bomboniere' 2020; mixed media on board, 50x50cm, \$1,350 framed

'Serpentine' 2020; mixed media on board, 52x40cm, \$1,290 framed

'Calendula 1 with shears' 2020; mixed media on board, 52x40cm, \$1,290 framed