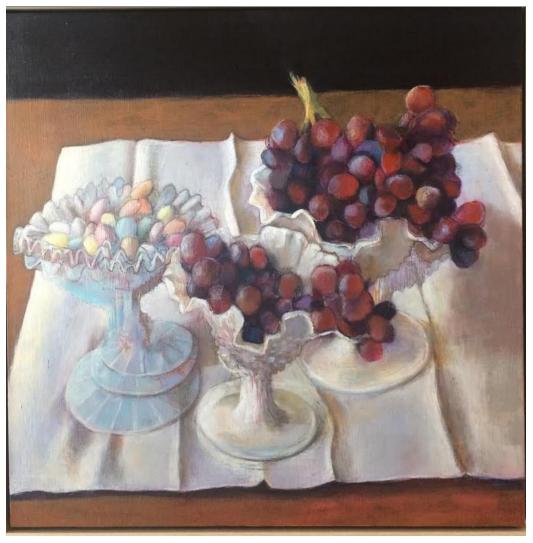

'Triplex Diptych' 2020; mixed media on board, 70x120cm, \$3,600 framed

'Beetroot at Round Table' 2020; Mixed media on board, 52x80cm, \$1,790 framed

'Grapes on Fragmented Plate' 2020; mixed media on board, 44x72cm, \$1,350 framed