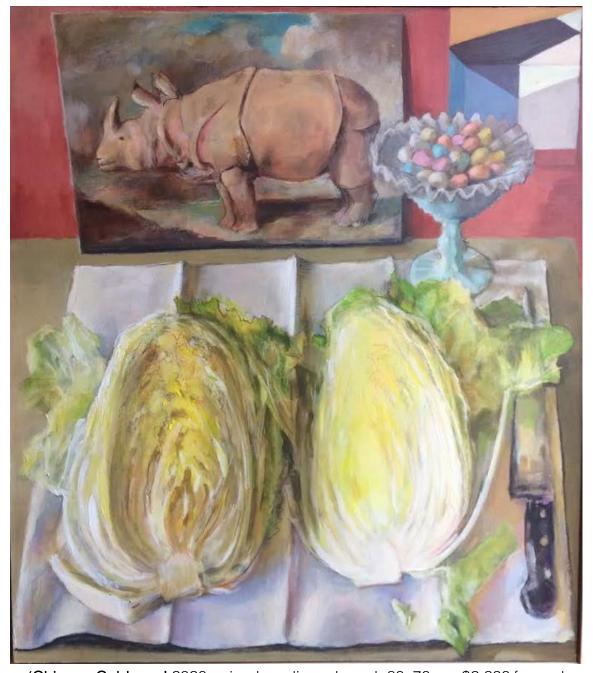

'Children's Day' 2020; mixed media on board, 80x70cm, \$2,390 framed

'Lore' 2020; mixed media on board, 80x70cm, \$2,390 framed

'Chinese Cabbage' 2020; mixed media on board, 80x70cm, \$2,390 framed

'Le Pere Choufleur' 2020; mixed media on board, 60x100cm, \$2,390 framed