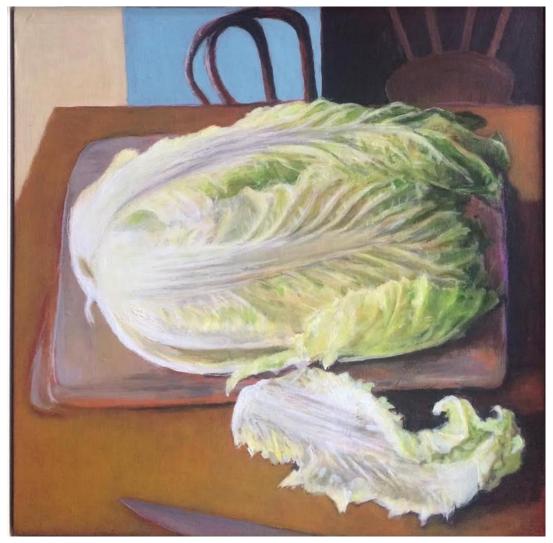

'Children's Day' 2020; mixed media on board, 80x70cm, \$2,390 framed

'Lore' 2020; mixed media on board, 80x70cm, \$2,390 framed

'Chinese Cabbage' 2020; mixed media on board, 80x70cm, \$2,390 framed

'Le Pere Choufleur' 2020; mixed media on board, 60x100cm, \$2,390 framed