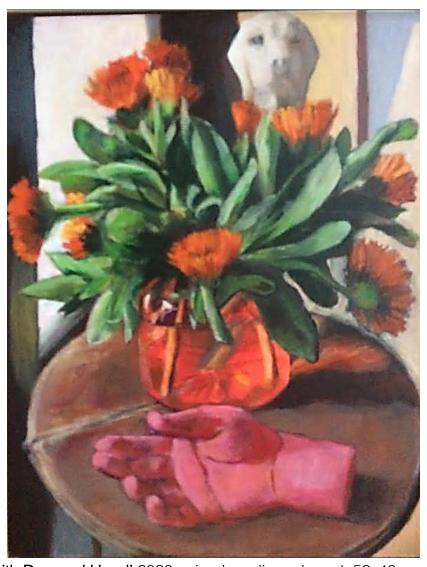

'Calendula 2 with Mirror' 2020; mixed media on board, 52x40cm, \$1,290 framed

'Calendula 3 with Dog and Hand' 2020; mixed media on board, 52x40cm, \$1,290 framed

'Calendula 4 in red vase' 2020; mixed media on board, 52x40cm, \$1,290 framed