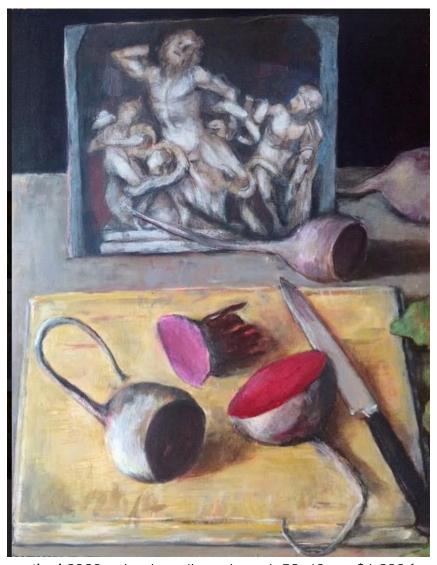

'Triplex Diptych' 2020; mixed media on board, 70x120cm, \$3,600 framed

'Beetroot at Round Table' 2020; Mixed media on board, 52x80cm, \$1,790 framed

'Grapes on Fragmented Plate' 2020; mixed media on board, 44x72cm, \$1,350 framed