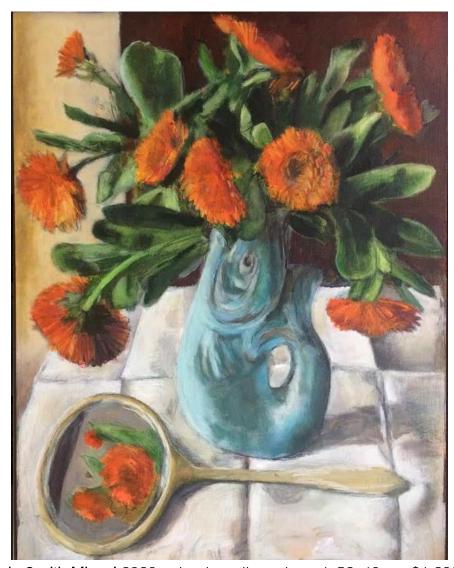

'Calendula 2 with Mirror' 2020; mixed media on board, 52x40cm, \$1,290 framed

'Calendula 3 with Dog and Hand' 2020; mixed media on board, 52x40cm, \$1,290 framed

'Calendula 4 in red vase' 2020; mixed media on board, 52x40cm, \$1,290 framed