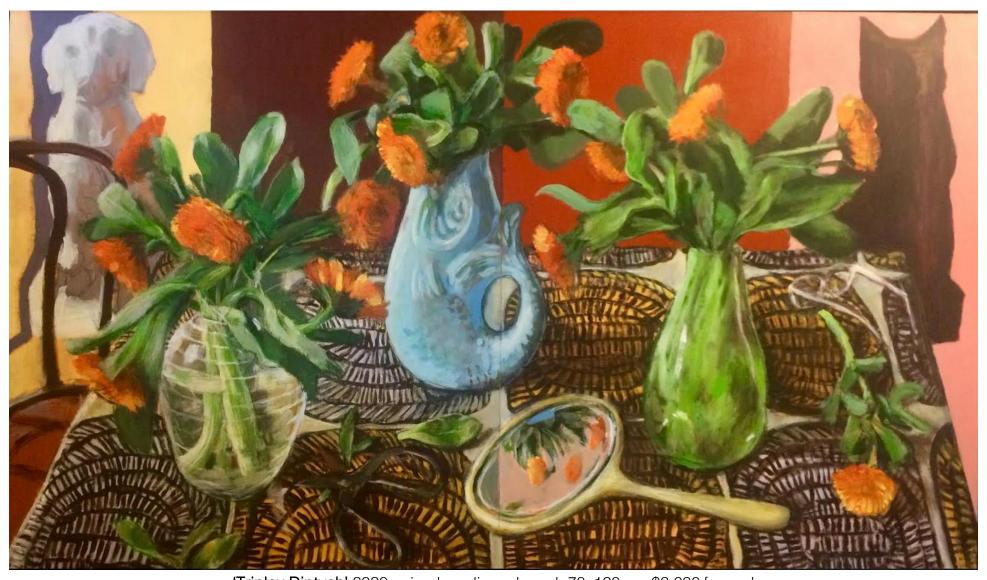

'Triplex Diptych' 2020; mixed media on board, 70x120cm, \$3,600 framed

'Beetroot at Round Table' 2020; Mixed media on board, 52x80cm, \$1,790 framed

'Grapes on Fragmented Plate' 2020; mixed media on board, 44x72cm, \$1,350 framed