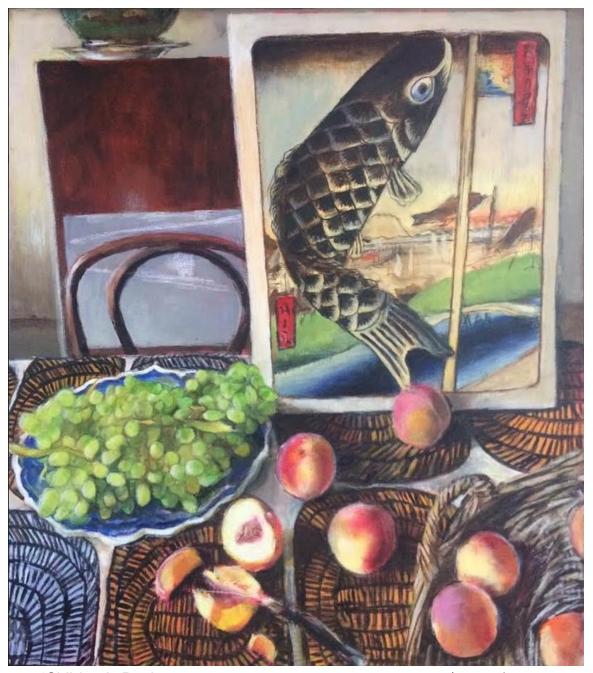

'Children's Day' 2020; mixed media on board, 80x70cm, \$2,390 framed

'Lore' 2020; mixed media on board, 80x70cm, \$2,390 framed

'Chinese Cabbage' 2020; mixed media on board, 80x70cm, \$2,390 framed

'Le Pere Choufleur' 2020; mixed media on board, 60x100cm, \$2,390 framed