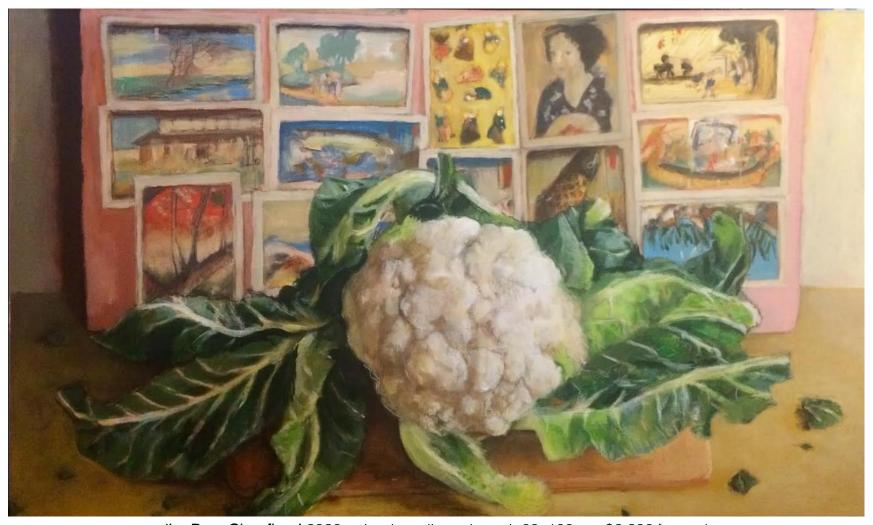

'Children's Day' 2020; mixed media on board, 80x70cm, \$2,390 framed

'Lore' 2020; mixed media on board, 80x70cm, \$2,390 framed

'Chinese Cabbage' 2020; mixed media on board, 80x70cm, \$2,390 framed

'Le Pere Choufleur' 2020; mixed media on board, 60x100cm, \$2,390 framed