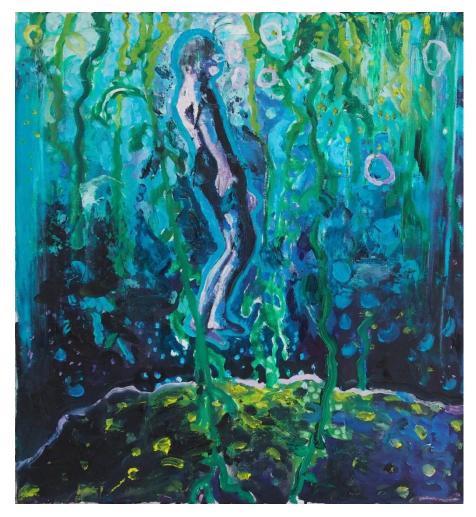

- Stephen Pleban

'The Gleaners 2' 2021; oil & wax on canvas, 92x102cm, \$3,250

'The Crossing 2' 2021; oil & wax on canvas, 92x102cm, \$3,250

'Spinning Away' 2021; oil & wax on canvas, 62x56.5cm, \$1,690

'Snowed In 2'; oil & wax on canvas, 62x56.5cm, \$1,690