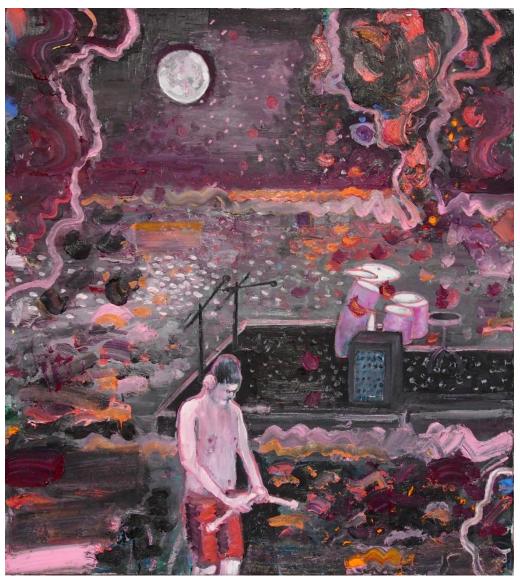

'Perch 1' 2021; oil & wax on canvas, 152x92cm, \$3,550

'No Music on a Dead Planet 1' 2021; oil & wax on canvas, 92x102cm, \$3,250

**'Lagoon Harvest 1'** 2021; oil & wax on canvas, 92x102cm, \$3,250

'After the Gold Rush' 2021; oil & wax on canvas, 92x102cm, \$3,250