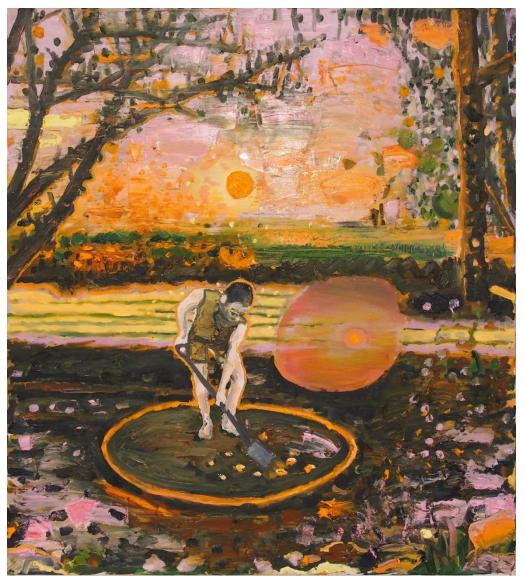

'Perch 1' 2021; oil & wax on canvas, 152x92cm, \$3,550

'No Music on a Dead Planet 1' 2021; oil & wax on canvas, 92x102cm, \$3,250

**'Lagoon Harvest 1'** 2021; oil & wax on canvas, 92x102cm, \$3,250

'After the Gold Rush' 2021; oil & wax on canvas, 92x102cm, \$3,250