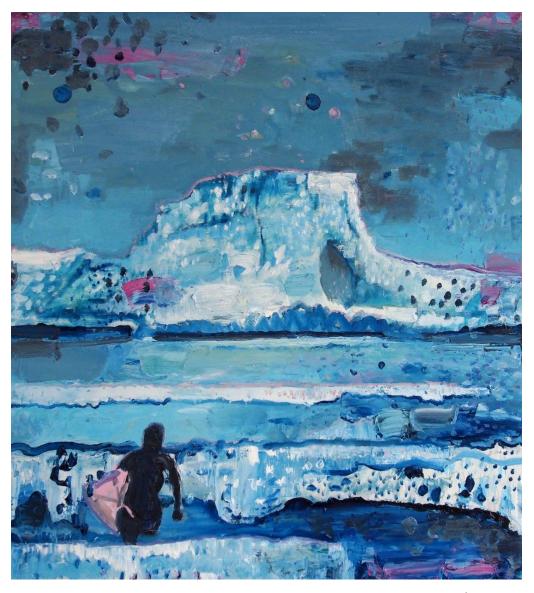

'Perch 1' 2021; oil & wax on canvas, 152x92cm, \$3,550

'No Music on a Dead Planet 1' 2021; oil & wax on canvas, 92x102cm, \$3,250

**'Lagoon Harvest 1'** 2021; oil & wax on canvas, 92x102cm, \$3,250

'After the Gold Rush' 2021; oil & wax on canvas, 92x102cm, \$3,250