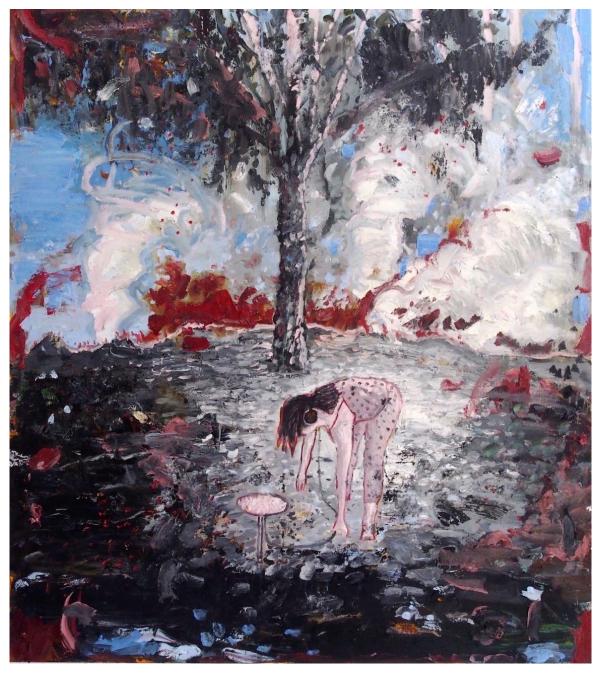

- Stephen Pleban

'The Gleaners 2' 2021; oil & wax on canvas, 92x102cm, \$3,250

'The Crossing 2' 2021; oil & wax on canvas, 92x102cm, \$3,250

'Spinning Away' 2021; oil & wax on canvas, 62x56.5cm, \$1,690

'Snowed In 2'; oil & wax on canvas, 62x56.5cm, \$1,690