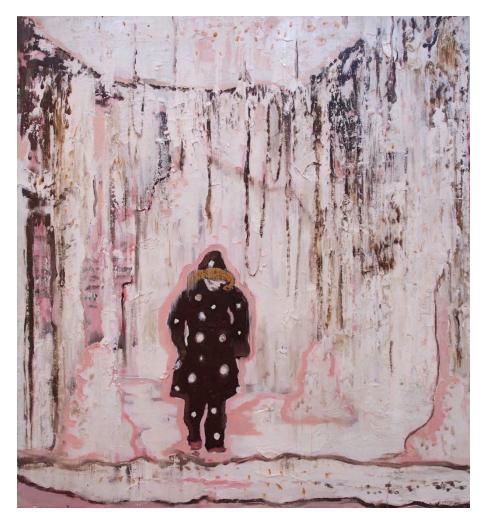

- Stephen Pleban

'The Gleaners 2' 2021; oil & wax on canvas, 92x102cm, \$3,250

'The Crossing 2' 2021; oil & wax on canvas, 92x102cm, \$3,250

'Spinning Away' 2021; oil & wax on canvas, 62x56.5cm, \$1,690

'Snowed In 2'; oil & wax on canvas, 62x56.5cm, \$1,690