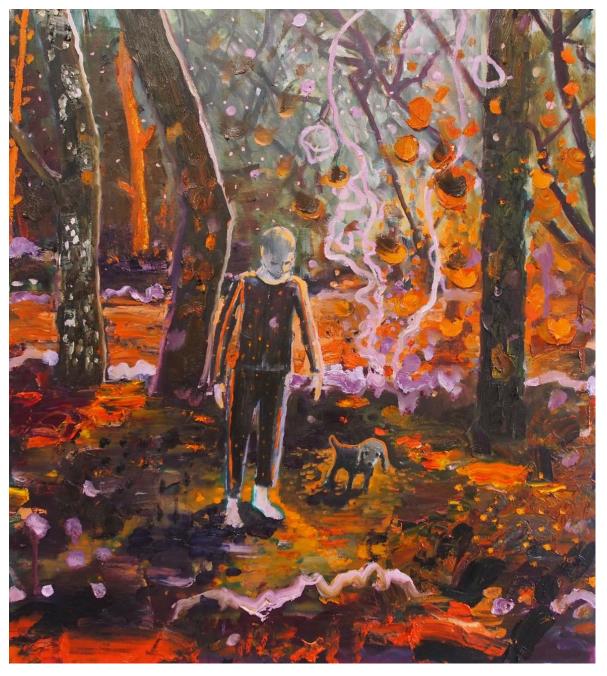

- Stephen Pleban

'The Gleaners 2' 2021; oil & wax on canvas, 92x102cm, \$3,250

'The Crossing 2' 2021; oil & wax on canvas, 92x102cm, \$3,250

'Spinning Away' 2021; oil & wax on canvas, 62x56.5cm, \$1,690

'Snowed In 2'; oil & wax on canvas, 62x56.5cm, \$1,690