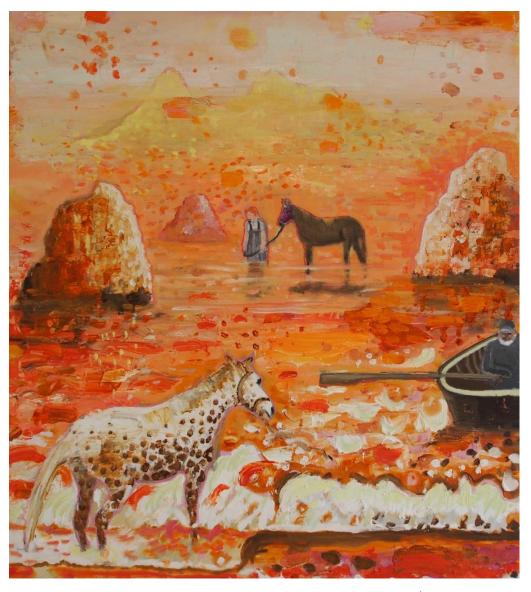

- Stephen Pleban

'The Gleaners 2' 2021; oil & wax on canvas, 92x102cm, \$3,250

'The Crossing 2' 2021; oil & wax on canvas, 92x102cm, \$3,250

'Spinning Away' 2021; oil & wax on canvas, 62x56.5cm, \$1,690

'Snowed In 2'; oil & wax on canvas, 62x56.5cm, \$1,690