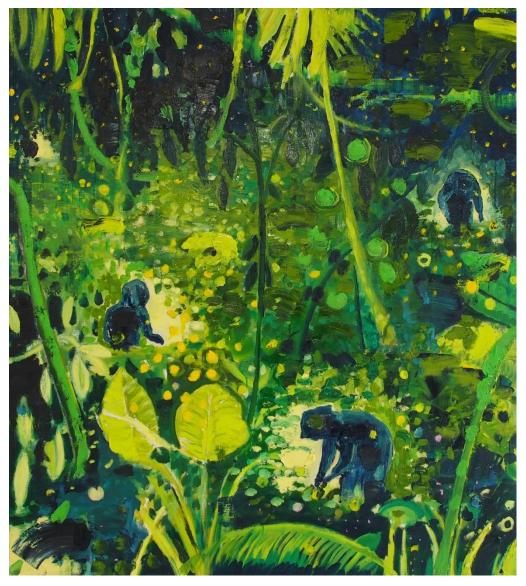

- Stephen Pleban

'The Gleaners 2' 2021; oil & wax on canvas, 92x102cm, \$3,250

'The Crossing 2' 2021; oil & wax on canvas, 92x102cm, \$3,250

'Spinning Away' 2021; oil & wax on canvas, 62x56.5cm, \$1,690

'Snowed In 2'; oil & wax on canvas, 62x56.5cm, \$1,690