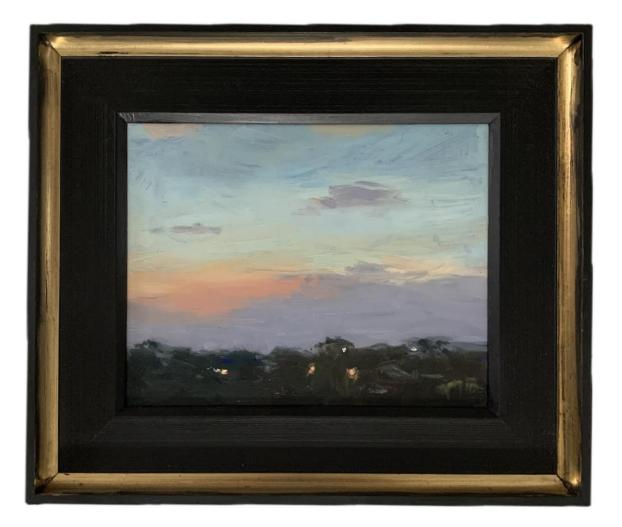

# Works by Margaret Dix

**'Overcast day at Malabar Headland'** oil on board 20x20cm framed \$750

'Malabar Pool' oil on board 20x30cm framed \$850

'Overcast day at Middle Head' oil on board 30x30cm framed \$850