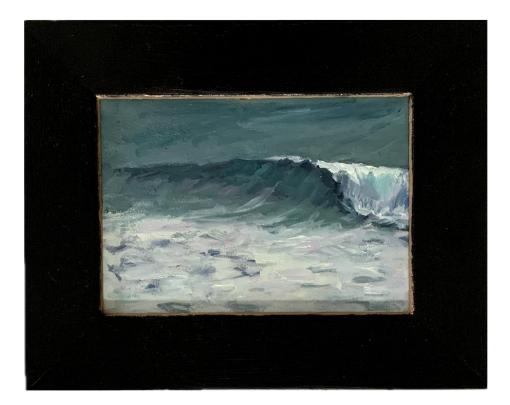

# Works by Rosy Lloyd

'Balgowlah' oil on canvas 23x18cm framed \$490

'Cloud @ Manyana' oil on canvas 25x20cm framed \$490

'Lake Conjola' oil on board 17x12cm framed \$450

'Inyadda Wave' oil on board 17x12cm framed \$450