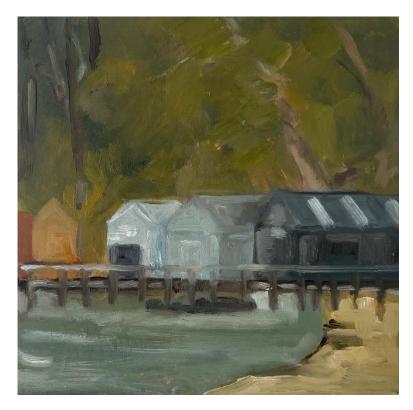

**'Middle Head Angophoras and caves'** oil on board 18x13cm framed \$650

'Malabar' oil on board 30x30cm framed \$850

'Boathouse Clareville 1' oil on board 20x20cm framed \$750

'Boathouse Clareville 2' oil on board 20x20cm framed \$750