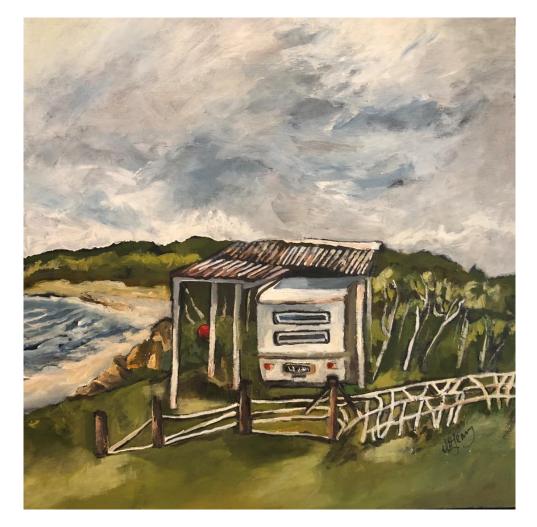

#### Works by Veronica O'Leary

'In the van 1' acrylic and oil on board 30x30cm framed \$790

'In the van 2' acrylic and oil on board 30x30cm framed \$790

'In the van 3' acrylic and oil on board 30x30cm framed \$790

'In the van 4' acrylic and oil on board 30x30cm framed \$790