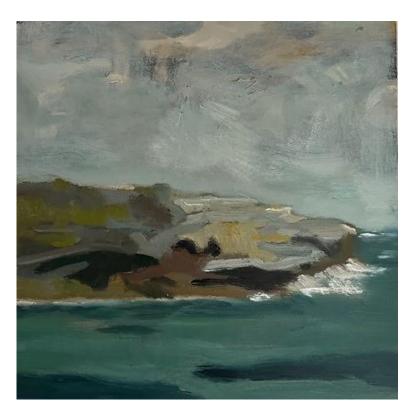

# Works by Margaret Dix

**'Overcast day at Malabar Headland'** oil on board 20x20cm framed \$750

'Malabar Pool' oil on board 20x30cm framed \$850

'Overcast day at Middle Head' oil on board 30x30cm framed \$850