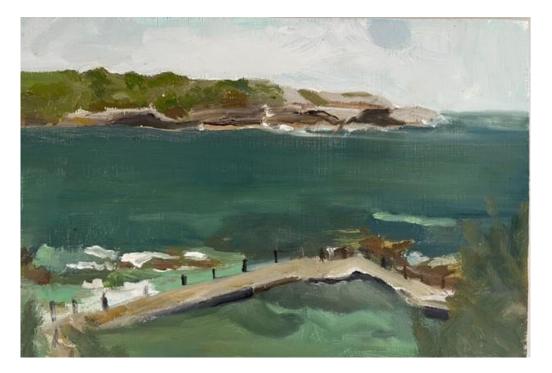

# Works by Margaret Dix

**'Overcast day at Malabar Headland'** oil on board 20x20cm framed \$750

'Malabar Pool' oil on board 20x30cm framed \$850

'Overcast day at Middle Head' oil on board 30x30cm framed \$850