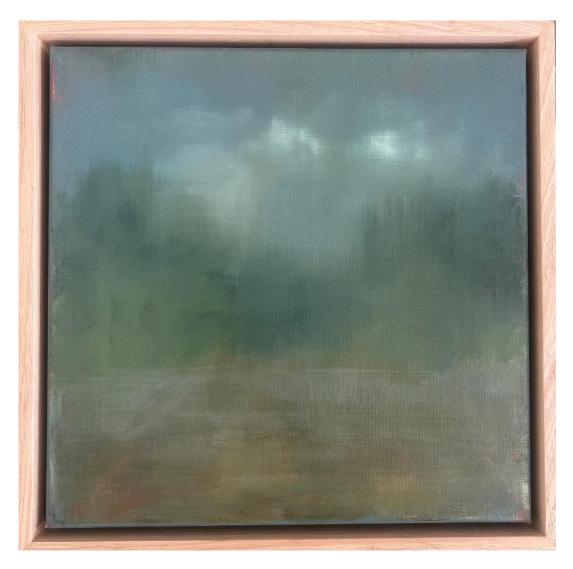

# Works by Margaret Dix

**'Overcast day at Malabar Headland'** oil on board 20x20cm framed \$750

'Malabar Pool' oil on board 20x30cm framed \$850

'Overcast day at Middle Head' oil on board 30x30cm framed \$850