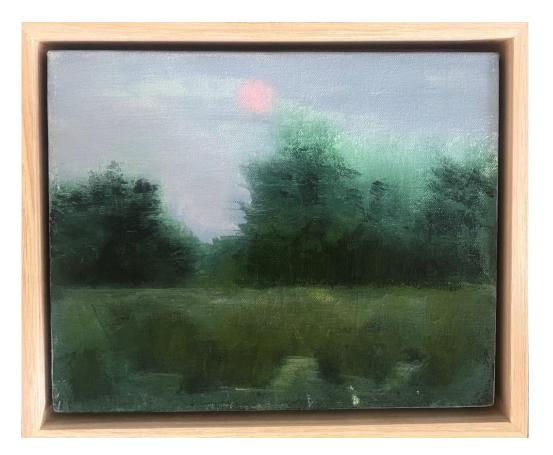

# Works by Jenny Summers

'Breaking the Light' oil on board 30x25cm framed \$790

'Water Weaving Away' oil on board 20x25cm framed \$750

'Aqua Sky' oil on board 20x25cm framed \$750

'Torn Clouds' oil on board 12.5x12.5cm framed \$450

'Rustling' oil on board 12.5x12.5cm framed \$450

**'Downstream from the Timber Bridge'** oil on board 12.5x12.5cm framed \$450

**'On the Crest'** oil on board 12.5x12.5cm framed \$450