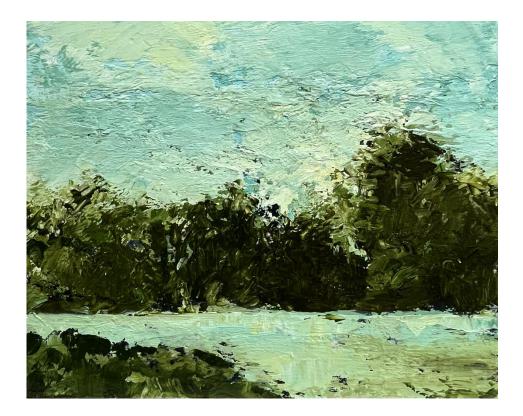

# Works by Jenny Summers

'Breaking the Light' oil on board 30x25cm framed \$790

'Water Weaving Away' oil on board 20x25cm framed \$750

'Aqua Sky' oil on board 20x25cm framed \$750

'Torn Clouds' oil on board 12.5x12.5cm framed \$450