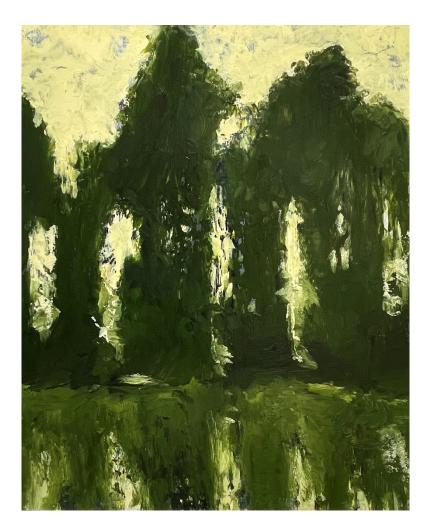

# Works by Rosy Lloyd

'Balgowlah' oil on canvas 23x18cm framed \$490

'Cloud @ Manyana' oil on canvas 25x20cm framed \$490

'Lake Conjola' oil on board 17x12cm framed \$450

'Inyadda Wave' oil on board 17x12cm framed \$450

**'Ku-ring-gai'** oil on canvas 22x15cm framed \$490

'Space Between' oil on board 60x45cm framed \$1,290

'Pittwater' oil on board 14.5x10cm framed \$450