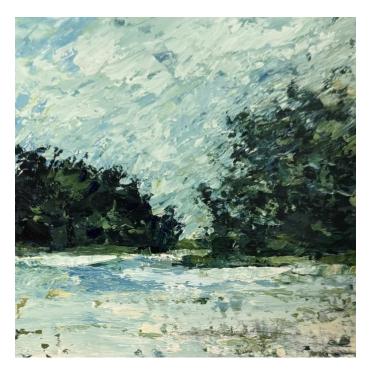

# Works by Jenny Summers

'Breaking the Light' oil on board 30x25cm framed \$790

'Water Weaving Away' oil on board 20x25cm framed \$750

'Aqua Sky' oil on board 20x25cm framed \$750

'Torn Clouds' oil on board 12.5x12.5cm framed \$450