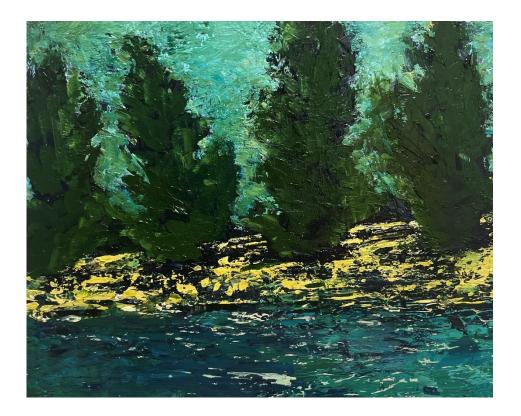

# Works by Rosy Lloyd

'Balgowlah' oil on canvas 23x18cm framed \$490

'Cloud @ Manyana' oil on canvas 25x20cm framed \$490

'Lake Conjola' oil on board 17x12cm framed \$450

'Inyadda Wave' oil on board 17x12cm framed \$450

**'Ku-ring-gai'** oil on canvas 22x15cm framed \$490

'Space Between' oil on board 60x45cm framed \$1,290

'Pittwater' oil on board 14.5x10cm framed \$450