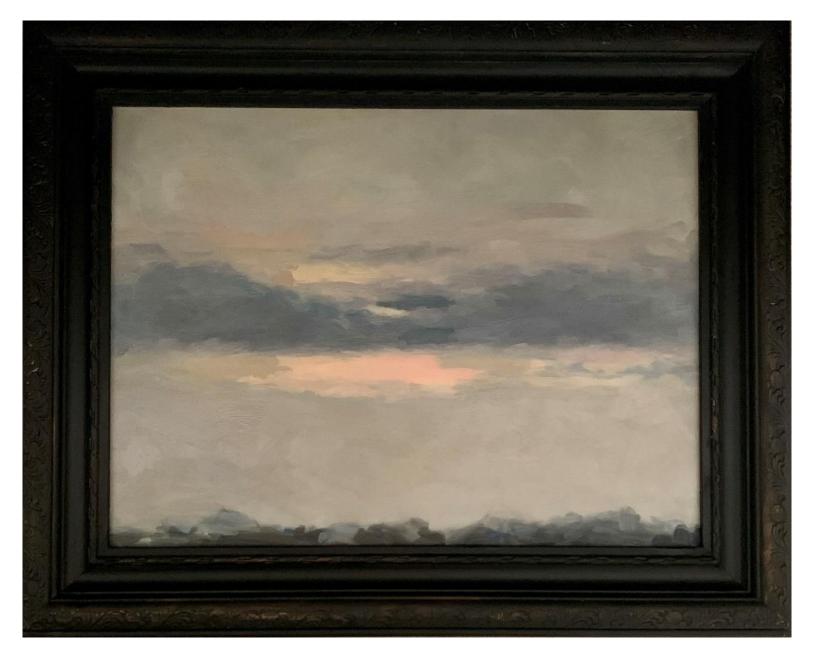

# Works by Rosy Lloyd

'Balgowlah' oil on canvas 23x18cm framed \$490

'Cloud @ Manyana' oil on canvas 25x20cm framed \$490

'Lake Conjola' oil on board 17x12cm framed \$450

'Inyadda Wave' oil on board 17x12cm framed \$450

**'Ku-ring-gai'** oil on canvas 22x15cm framed \$490

'Space Between' oil on board 60x45cm framed \$1,290

'Pittwater' oil on board 14.5x10cm framed \$450