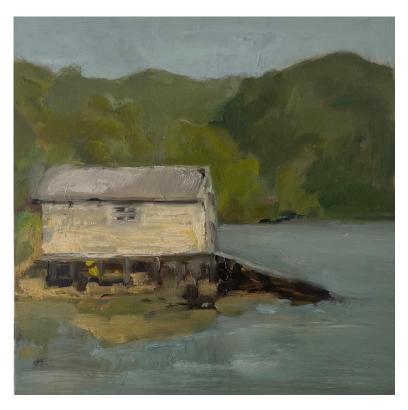

**'Middle Head Angophoras and caves'** oil on board 18x13cm framed \$650

'Malabar' oil on board 30x30cm framed \$850

'Boathouse Clareville 1' oil on board 20x20cm framed \$750

'Boathouse Clareville 2' oil on board 20x20cm framed \$750