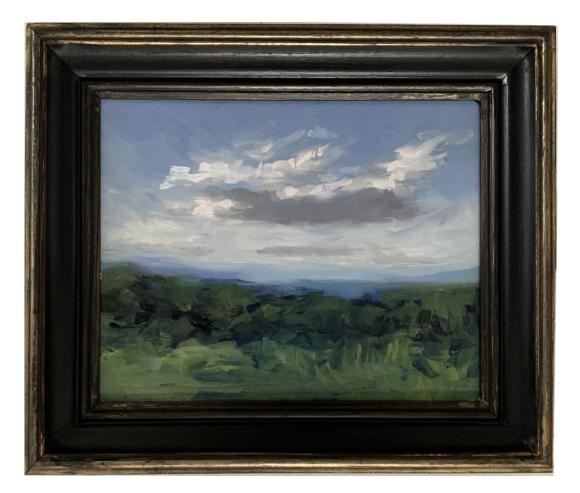

# Works by Margaret Dix

**'Overcast day at Malabar Headland'** oil on board 20x20cm framed \$750

'Malabar Pool' oil on board 20x30cm framed \$850

'Overcast day at Middle Head' oil on board 30x30cm framed \$850