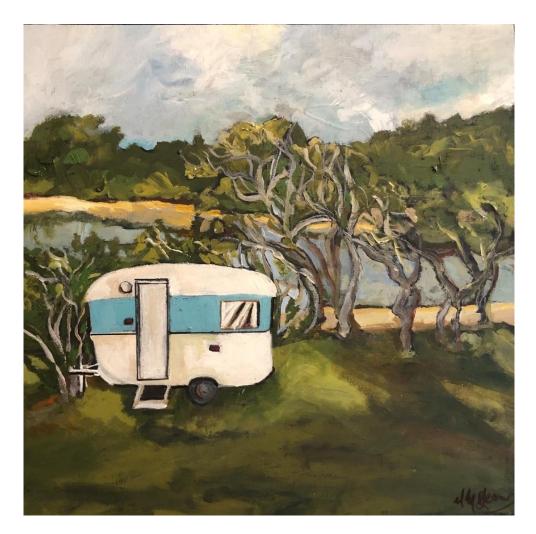

#### Works by Veronica O'Leary

'In the van 1' acrylic and oil on board 30x30cm framed \$790

'In the van 2' acrylic and oil on board 30x30cm framed \$790

'In the van 3' acrylic and oil on board 30x30cm framed \$790