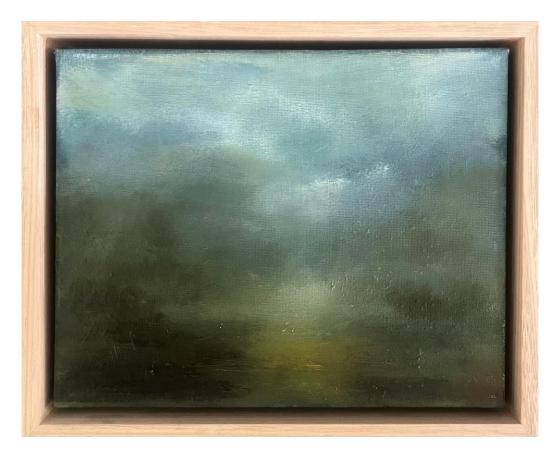

# Works by Jenny Summers

'Breaking the Light' oil on board 30x25cm framed \$790

'Water Weaving Away' oil on board 20x25cm framed \$750

'Aqua Sky' oil on board 20x25cm framed \$750

'Torn Clouds' oil on board 12.5x12.5cm framed \$450

'Rustling' oil on board 12.5x12.5cm framed \$450

**'Downstream from the Timber Bridge'** oil on board 12.5x12.5cm framed \$450

**'On the Crest'** oil on board 12.5x12.5cm framed \$450