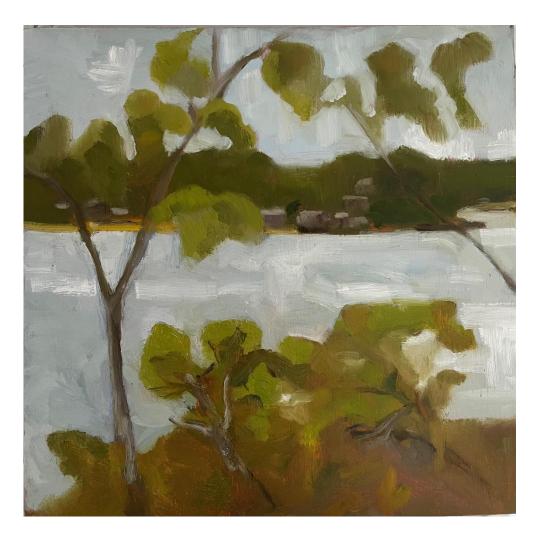

**'Middle Head Angophoras and caves'** oil on board 18x13cm framed \$650

'Malabar' oil on board 30x30cm framed \$850

'Boathouse Clareville 1' oil on board 20x20cm framed \$750

'Boathouse Clareville 2' oil on board 20x20cm framed \$750