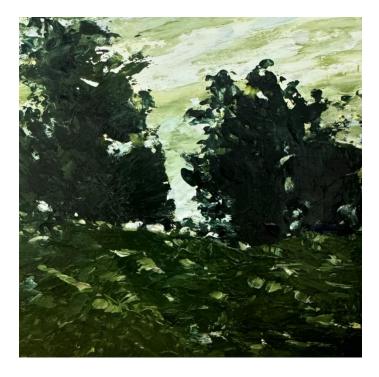

'Rustling' oil on board 12.5x12.5cm framed \$450

**'Downstream from the Timber Bridge'** oil on board 12.5x12.5cm framed \$450

**'On the Crest'** oil on board 12.5x12.5cm framed \$450