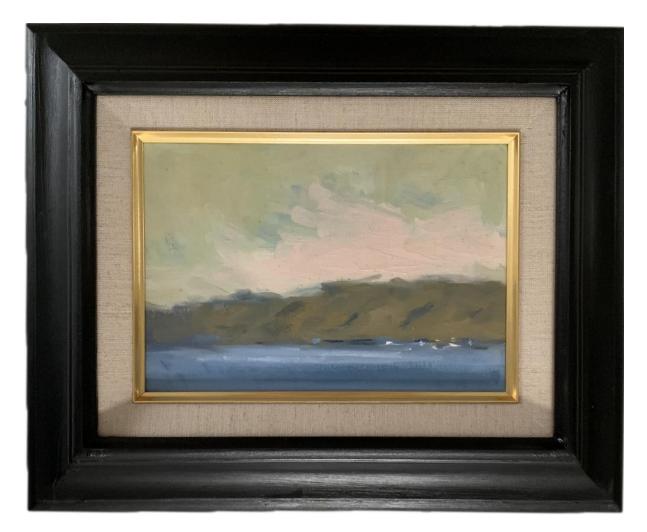

**'Ku-ring-gai'** oil on canvas 22x15cm framed \$490

'Space Between' oil on board 60x45cm framed \$1,290

'Pittwater' oil on board 14.5x10cm framed \$450