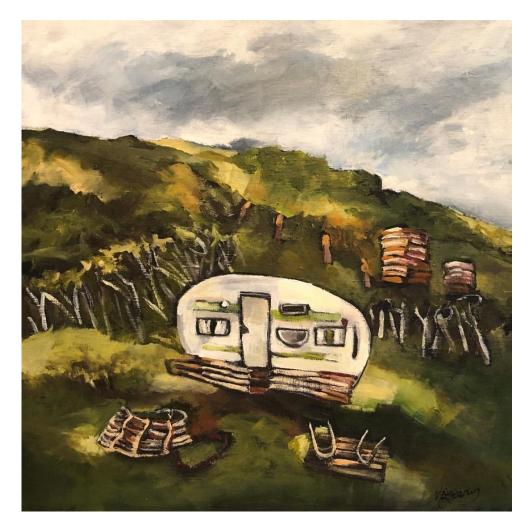

#### Works by Veronica O'Leary

'In the van 1' acrylic and oil on board 30x30cm framed \$790

'In the van 2' acrylic and oil on board 30x30cm framed \$790

'In the van 3' acrylic and oil on board 30x30cm framed \$790

'In the van 4' acrylic and oil on board 30x30cm framed \$790