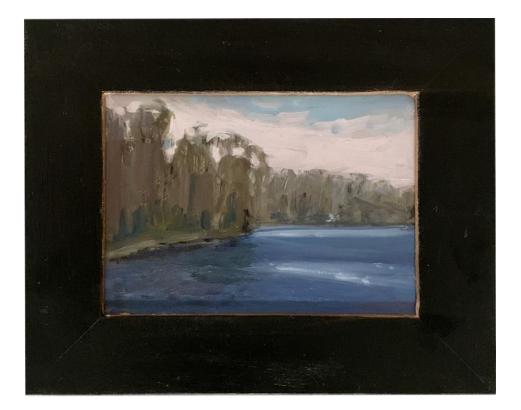

# Works by Rosy Lloyd

'Balgowlah' oil on canvas 23x18cm framed \$490

'Cloud @ Manyana' oil on canvas 25x20cm framed \$490

'Lake Conjola' oil on board 17x12cm framed \$450

'Inyadda Wave' oil on board 17x12cm framed \$450