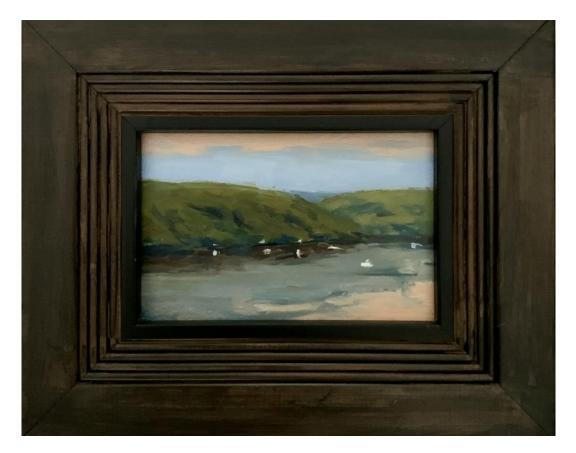

# Works by Rosy Lloyd

'Balgowlah' oil on canvas 23x18cm framed \$490

'Cloud @ Manyana' oil on canvas 25x20cm framed \$490

'Lake Conjola' oil on board 17x12cm framed \$450

'Inyadda Wave' oil on board 17x12cm framed \$450

**'Ku-ring-gai'** oil on canvas 22x15cm framed \$490

'Space Between' oil on board 60x45cm framed \$1,290

'Pittwater' oil on board 14.5x10cm framed \$450