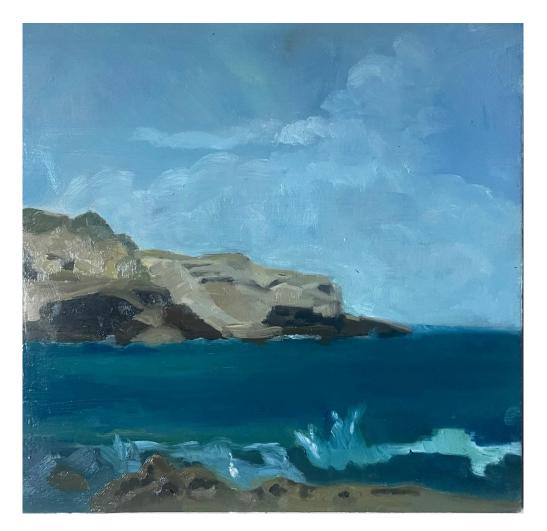

# Works by Margaret Dix

**'Overcast day at Malabar Headland'** oil on board 20x20cm framed \$750

'Malabar Pool' oil on board 20x30cm framed \$850

'Overcast day at Middle Head' oil on board 30x30cm framed \$850