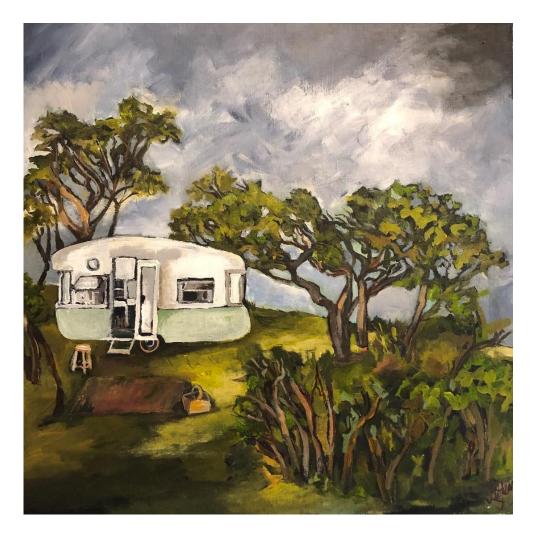

#### Works by Veronica O'Leary

'In the van 1' acrylic and oil on board 30x30cm framed \$790

'In the van 2' acrylic and oil on board 30x30cm framed \$790

'In the van 3' acrylic and oil on board 30x30cm framed \$790

'In the van 4' acrylic and oil on board 30x30cm framed \$790