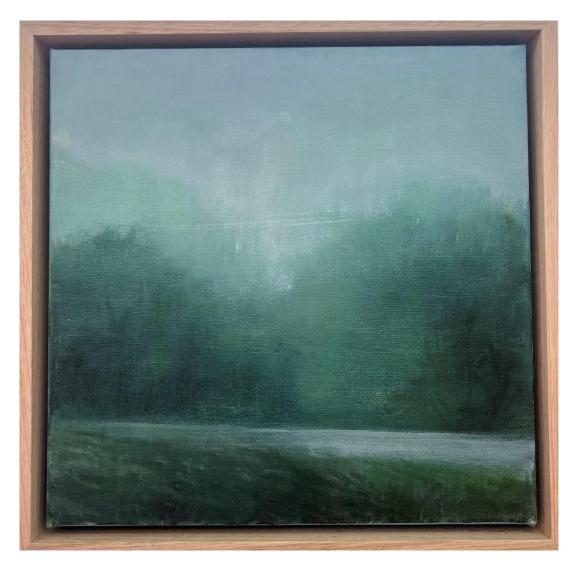

# Works by Margaret Dix

**'Overcast day at Malabar Headland'** oil on board 20x20cm framed \$750

'Malabar Pool' oil on board 20x30cm framed \$850

'Overcast day at Middle Head' oil on board 30x30cm framed \$850