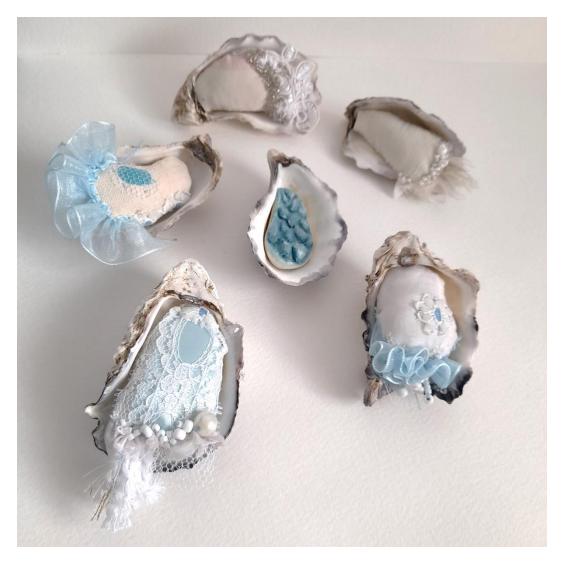

## Works by Monika Diak

'Blue & White Effigies 1-6' mixed media (silk, cloth, embroidery, pearls and beads in a natural oyster shell) ~5x10x3cm 6 pieces \$900

'Blue & White Effigies 7-12' mixed media ~5x10x3cm 6 pieces \$900