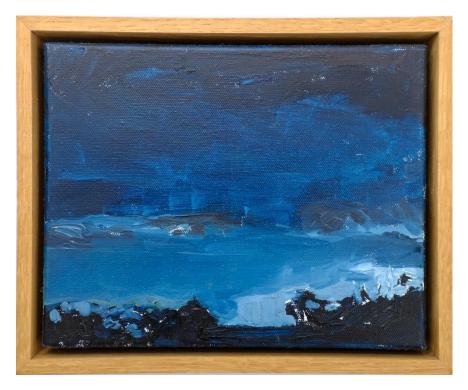

### Works by Rhett Brewer

'Over Narrow Neck Blue' acrylic on board 30x39cm framed \$850

'Three Sisters Blue' acrylic on board 21x 39cm framed \$700

'Marsden Rock Blue' acrylic on board 21x39cm framed \$700