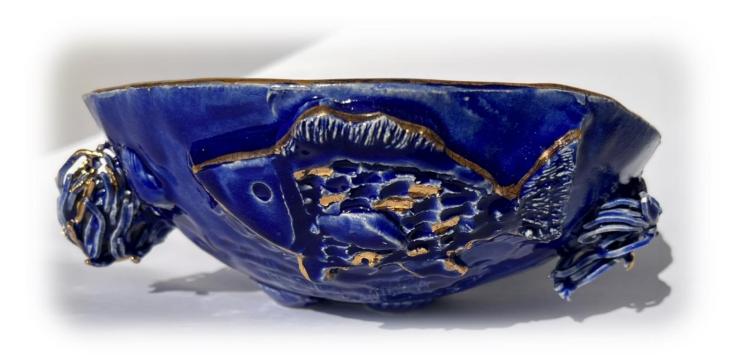

## Works by Joseph Turrin

'Moon orb' glazed earthenware ~25x25x25cm \$580

'Midnight sky on cloudy night orb' glazed earthenware ~20x20x20cm \$460

'Under the sea in octopus garden' glazed earthenware ~25x15cm \$580

'Blue Bird' glazed earthenware ~20x11.5x11cm \$680

For enquiries contact: info@projectgallery90.com Katie H-P 0402 144 350

All artworks shown in this catalogue are subject to availability

Project Gallery 90®