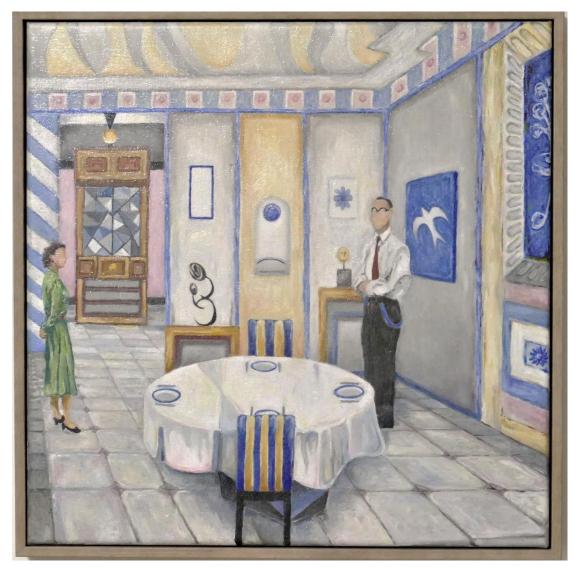

#### Works by Stewart Crawford

'Blue and White Show at the Wiener Werkstatte' oil on canvas 50x50cm framed \$990