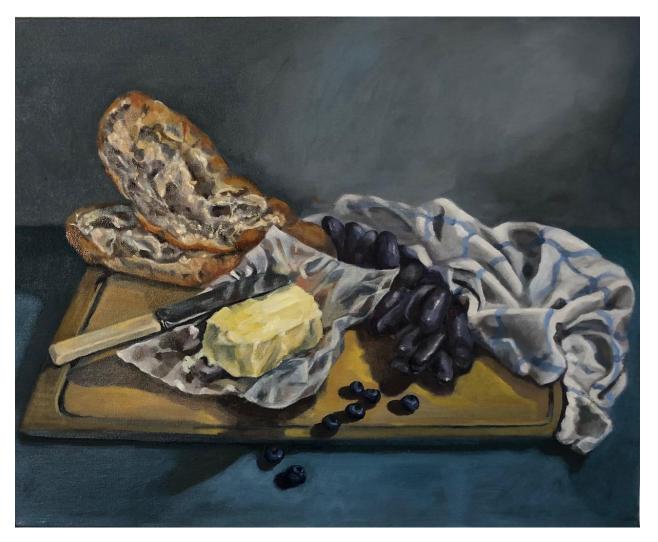

# Works by Jennifer Davids

'Saturday breakfast' oil on canvas 42x52cm framed \$890

'Potatoes' oil on canvas 45.5x45.7cm framed \$890

'Sleeper' oil on canvas 55.8x40.7cm framed \$890