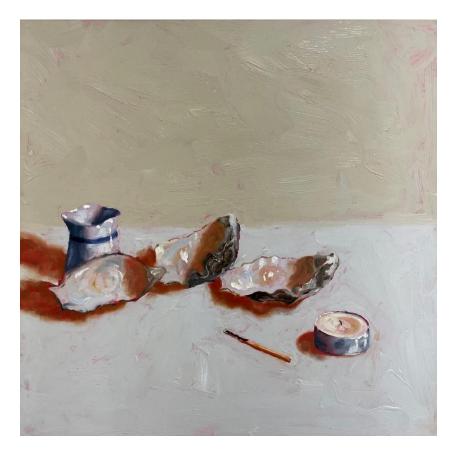

## Works by Alison Mackay

'8 Oysters' oil on birch panel 70x60cm framed \$1,800

'Brown Trout on Yellow Chair' oil on birch panel 70x60cm framed \$1,800