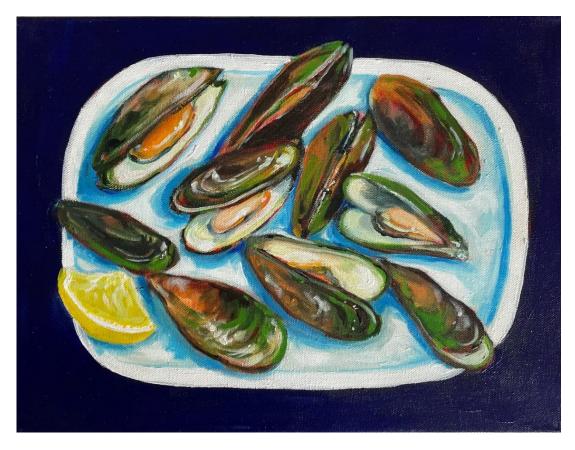

### Works by Kim Bizo

'Green Lipped Mussels with lemon' acrylic on canvas 33x43cm framed \$590

'Trout with samphire' acrylic on canvas 33x43cm framed \$590