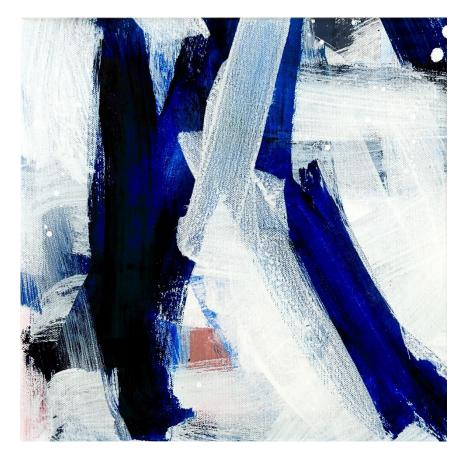

### Works by Kate Hopkinson-Pointer

'Under the sheets' oil on board 40x40cm framed \$990

'Blue and white vase with blossoms' oil on board 40x40cm framed \$990