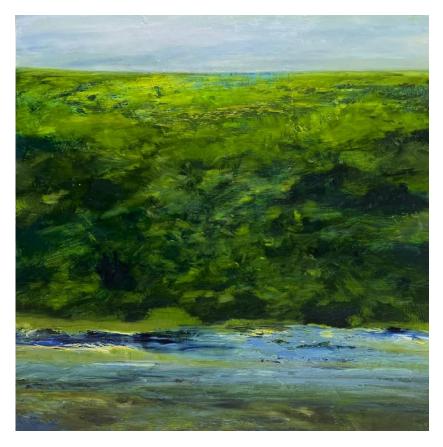

## Works by Jenny Summers

'Broadwater' oil on board 30x30cm framed \$790

'Cool Blue Water' oil on board 30x30cm framed \$790

'Water's Edge' oil on board 12x12cm framed \$520

'Stream of Blue' oil on board 12x12cm framed \$520

'Cloud Cover' oil on board 12x12cm framed \$520

'Wild and Windy' oil on board 12x12cm framed \$520