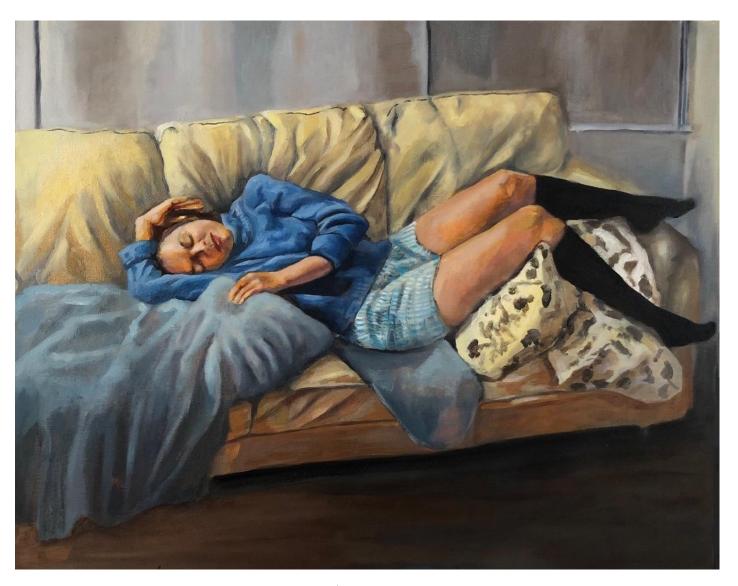

# Works by Jennifer Davids

'Saturday breakfast' oil on canvas 42x52cm framed \$890

'Potatoes' oil on canvas 45.5x45.7cm framed \$890

'Sleeper' oil on canvas 55.8x40.7cm framed \$890