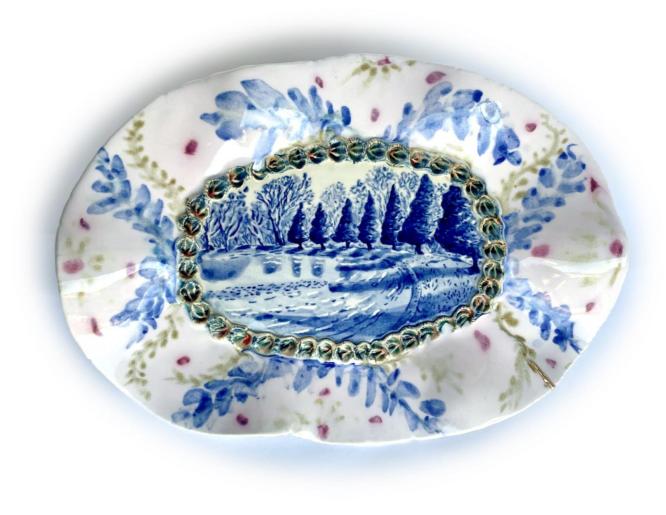

# Works by Adrienne Richards

'Kelton Gate, Monaro' glazed stoneware 25cm diameter \$600

'The Gully, Katoomba, Restored' glazed stoneware plate resin & gold dust 28x39cm \$1,100