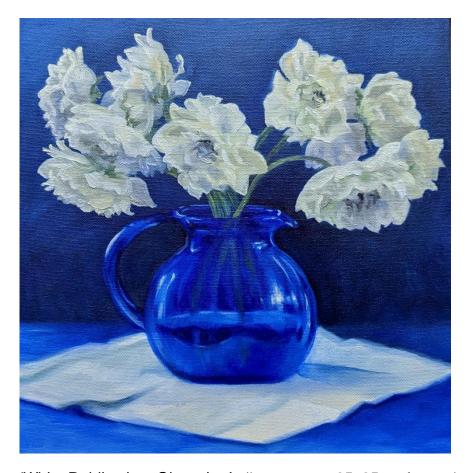

### Works by Kate Hopkinson-Pointer

'Under the sheets' oil on board 40x40cm framed \$990

'Blue and white vase with blossoms' oil on board 40x40cm framed \$990