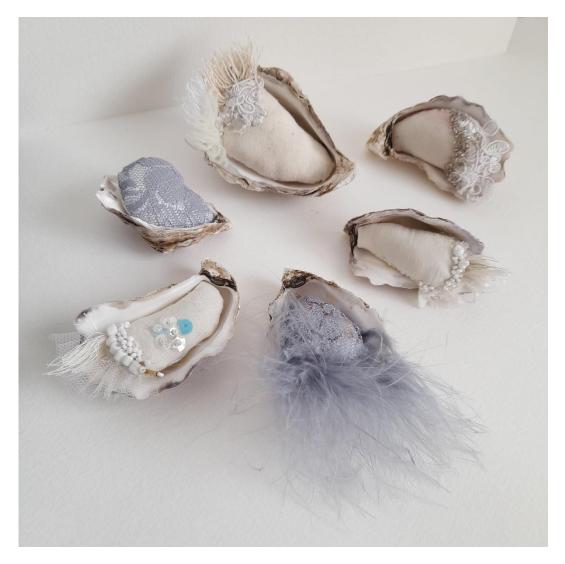

## Works by Monika Diak

'Blue & White Effigies 1-6' mixed media (silk, cloth, embroidery, pearls and beads in a natural oyster shell) ~5x10x3cm 6 pieces \$900

'Blue & White Effigies 7-12' mixed media ~5x10x3cm 6 pieces \$900