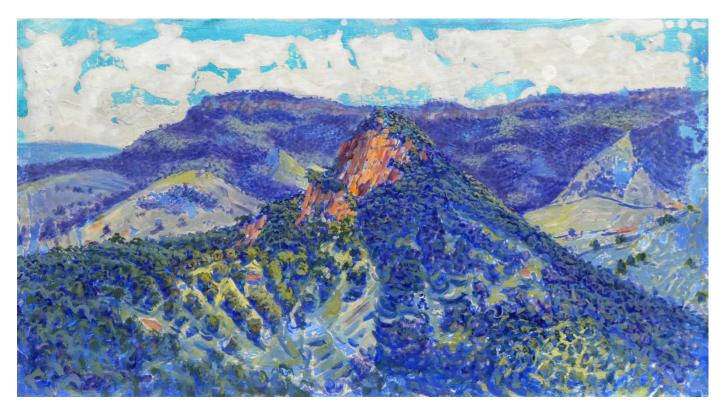

### Works by Rhett Brewer

'Over Narrow Neck Blue' acrylic on board 30x39cm framed \$850

'Three Sisters Blue' acrylic on board 21x 39cm framed \$700

'Marsden Rock Blue' acrylic on board 21x39cm framed \$700

'South Head Flux' acrylic on board 30x39cm framed \$850

'North Head Blue' acrylic on board 40x80cm framed \$2,000