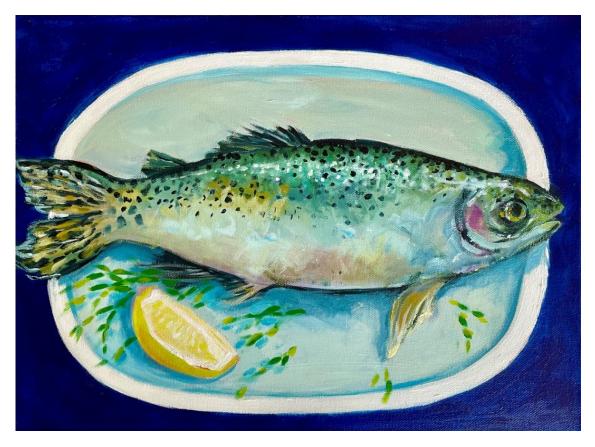

### Works by Kim Bizo

'Green Lipped Mussels with lemon' acrylic on canvas 33x43cm framed \$590

'Trout with samphire' acrylic on canvas 33x43cm framed \$590