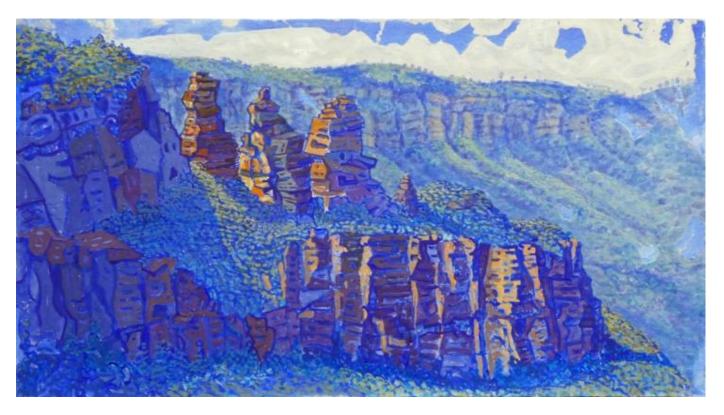

### Works by Rhett Brewer

'Over Narrow Neck Blue' acrylic on board 30x39cm framed \$850

'Three Sisters Blue' acrylic on board 21x 39cm framed \$700

'Marsden Rock Blue' acrylic on board 21x39cm framed \$700

'South Head Flux' acrylic on board 30x39cm framed \$850

'North Head Blue' acrylic on board 40x80cm framed \$2,000