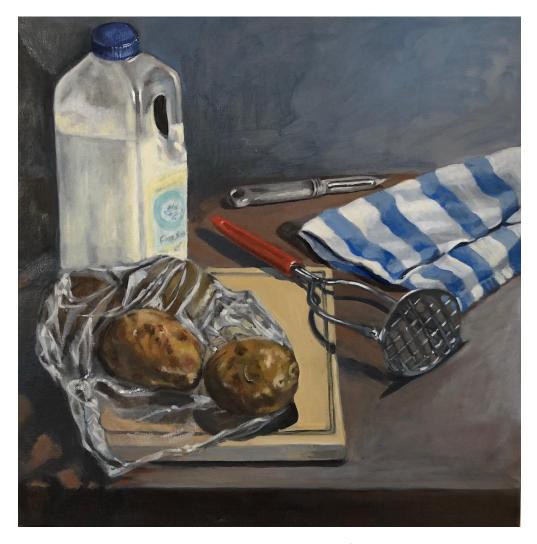

# Works by Jennifer Davids

'Saturday breakfast' oil on canvas 42x52cm framed \$890

'Potatoes' oil on canvas 45.5x45.7cm framed \$890

'Sleeper' oil on canvas 55.8x40.7cm framed \$890