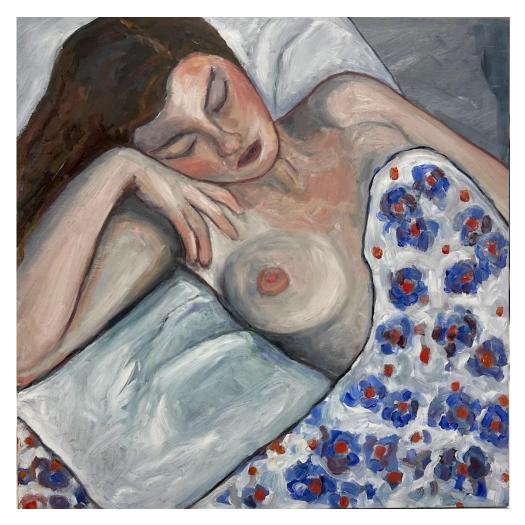

### Works by Kate Hopkinson-Pointer

'Under the sheets' oil on board 40x40cm framed \$990

'Blue and white vase with blossoms' oil on board 40x40cm framed \$990