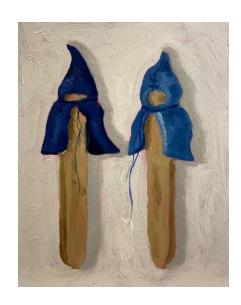

## Works by Monika Diak

'Blue & White Effigies 1-6' mixed media (silk, cloth, embroidery, pearls and beads in a natural oyster shell) ~5x10x3cm 6 pieces \$900

'Blue & White Effigies 7-12' mixed media ~5x10x3cm 6 pieces \$900