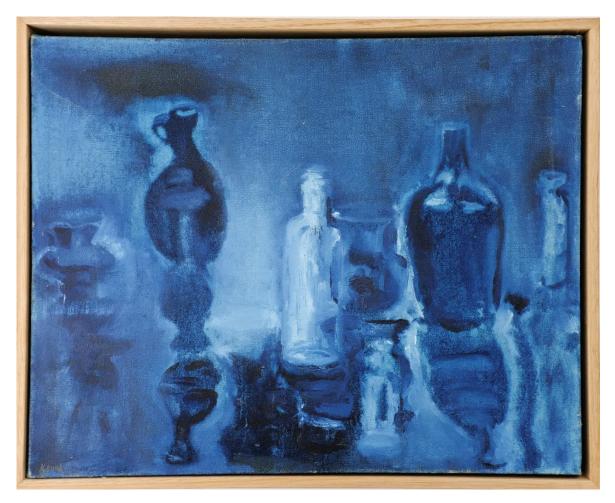

### Works by Karen Hook

'Renew' oil on canvas 53x43cm framed \$1,200

'Bottles on My Shelf, Studio at Night' oil on canvas 43x53cm framed \$1,200

'Light Over the Escarpment' oil on canvas 24x29cm framed \$650

'Nightfall Blue light on Escarpment' oil on canvas 24x29cm framed \$650

'Sewing Room Red Envelope and Green Cellotape' acrylic on board 44x54cm framed \$1,200

**'Still Life, Shape and Abstraction'** oil on poly canvas 38x28cm framed \$700