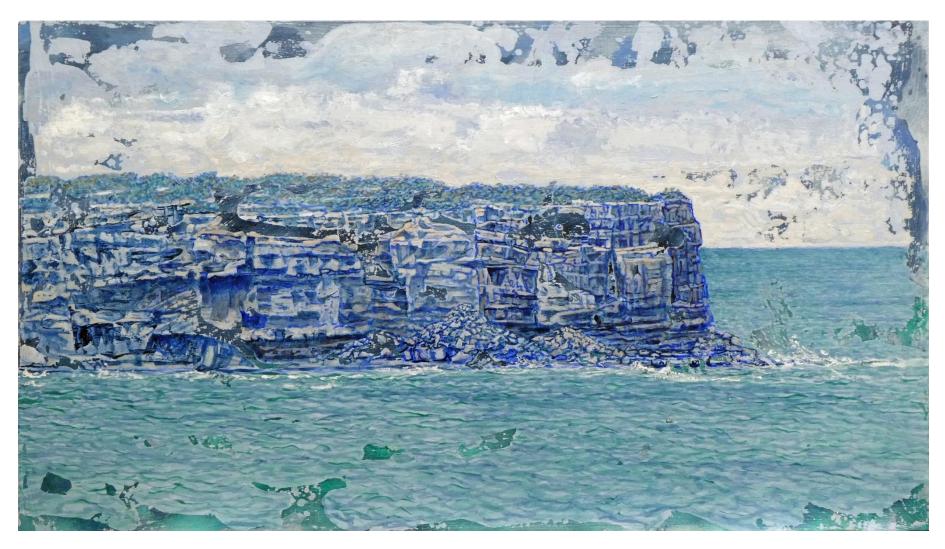

### Works by Rhett Brewer

'Over Narrow Neck Blue' acrylic on board 30x39cm framed \$850

'Three Sisters Blue' acrylic on board 21x 39cm framed \$700

'Marsden Rock Blue' acrylic on board 21x39cm framed \$700

'South Head Flux' acrylic on board 30x39cm framed \$850

'North Head Blue' acrylic on board 40x80cm framed \$2,000