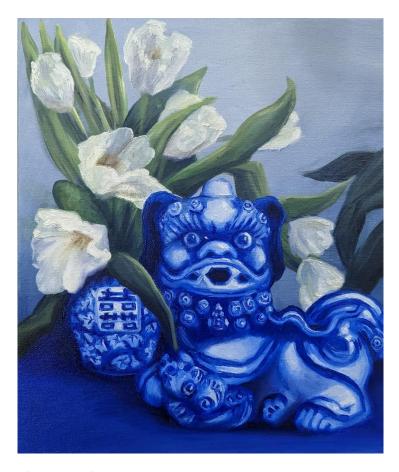

vas 25x20cm framed \$590



'Your Suburb' oil on board 15x15cm framed \$450



'Old Cup' oil on canvas 15x15cm framed \$450



'Moon and Tree' oil on wood 30cm diameter \$650

## Works by Alison Mackay



'8 Oysters' oil on birch panel 70x60cm framed \$1,800



'Brown Trout on Yellow Chair' oil on birch panel 70x60cm framed \$1,800

## Works by Matilda Michell



'Blue and White' oil on canvas 40x38cm framed \$1,450

# Works by Jennifer Mullen



'Transcendence' oil on panel 30x55cm framed \$1,200



'Whole' oil on panel 30x55cm framed \$1,200

## Works by Sophie Rose



'Spode with Lemons in a Chinese Bowl' oil on canvas 30x35cm framed \$890



'Spode with Lemons in a Chinese Bowl #2' oil on canvas 30x35cm framed \$890



'White Dahlias in a Glass Jug' oil on canvas 35x35cm framed \$890



'Chinese Guardian Lion with Vase of Tulips' oil on canvas 35x30cm framed \$890

## Works by Jenny Summers



'Broadwater' oil on board 30x30cm framed \$790



'Cool Blue Water' oil on board 30x30cm framed \$790



'Water's Edge' oil on board 12x12cm framed \$520



'Stream of Blue' oil on board 12x12cm framed \$520



'Cloud Cover' oil on board 12x12cm framed \$520



'Wild and Windy' oil on board 12x12cm framed \$520

## Works by Nahomi Yoshizawa



'Winter Dream' acrylic on canvas 31x41cm framed \$820



'This Moment' acrylic on canvas 31x31cm framed \$780

## Works by Monika Diak



'Blue & White Effigies 1-6' mixed media (silk, cloth, embroidery, pearls and beads in a natural oyster shell) ~5x10x3cm 6 pieces \$900



'Blue & White Effigies 7-12' mixed media ~5x10x3cm 6 pieces \$900