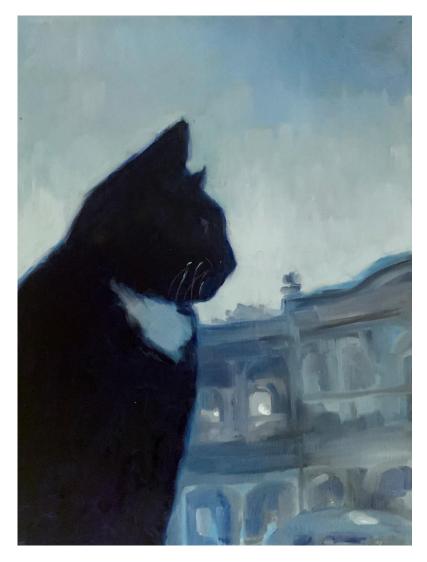

# Works by Rosy Lloyd

'Blue Cat' oil on linen 40x30cm framed \$890

'Blue and White Sky' oil on wood 40x30cm framed \$890

'Surfer Blues' oil on wood 45x30cm framed \$890

'Storm Clouds' gouache on board 30x30cm framed \$690