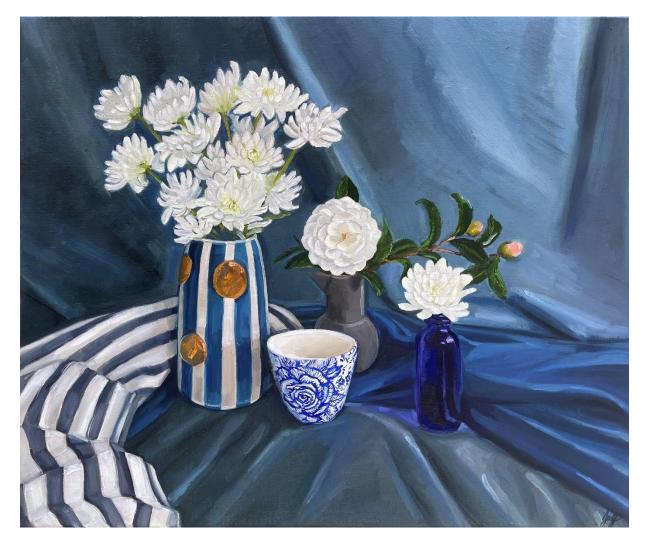

#### Works by Jessica Guthrie

'Blue & White, Flowers & Stripes' oil on linen 51x61cm framed \$1,890