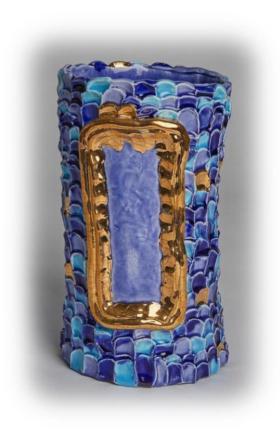

## Works by Joseph Turrin

'Moon orb' glazed earthenware ~25x25x25cm \$580

'Midnight sky on cloudy night orb' glazed earthenware ~20x20x20cm \$460

'Under the sea in octopus garden' glazed earthenware ~25x15cm \$580