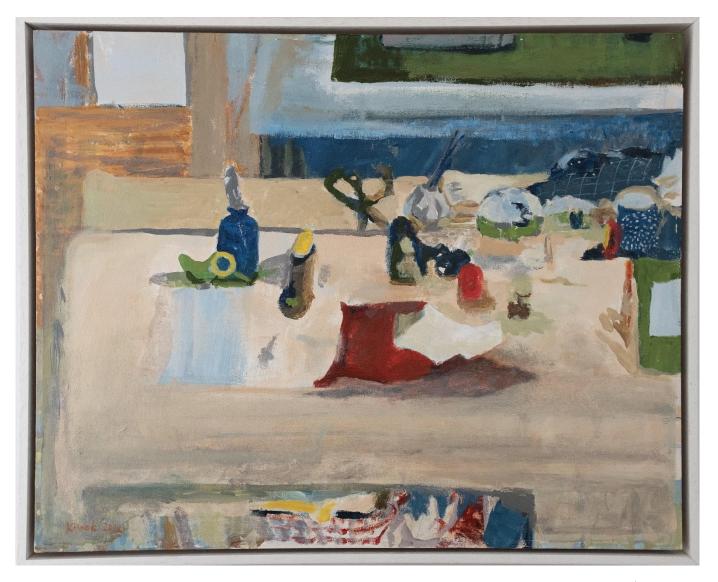

'Nightfall Blue light on Escarpment' oil on canvas 24x29cm framed \$650

'Sewing Room Red Envelope and Green Cellotape' acrylic on board 44x54cm framed \$1,200

**'Still Life, Shape and Abstraction'** oil on poly canvas 38x28cm framed \$700