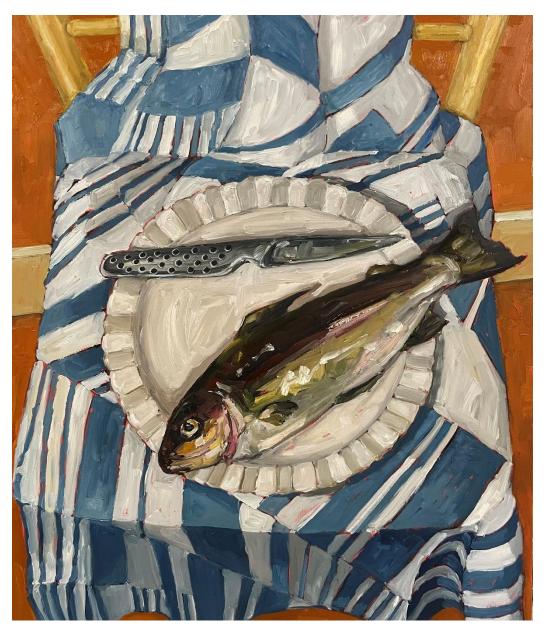

## Works by Alison Mackay

'8 Oysters' oil on birch panel 70x60cm framed \$1,800

'Brown Trout on Yellow Chair' oil on birch panel 70x60cm framed \$1,800