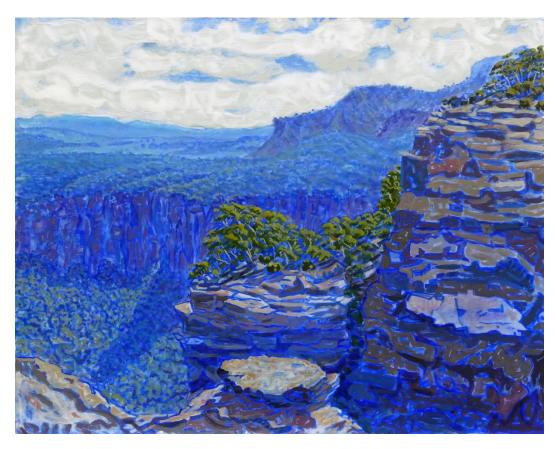

### Works by Rhett Brewer

'Over Narrow Neck Blue' acrylic on board 30x39cm framed \$850

'Three Sisters Blue' acrylic on board 21x 39cm framed \$700

'Marsden Rock Blue' acrylic on board 21x39cm framed \$700

'South Head Flux' acrylic on board 30x39cm framed \$850

'North Head Blue' acrylic on board 40x80cm framed \$2,000