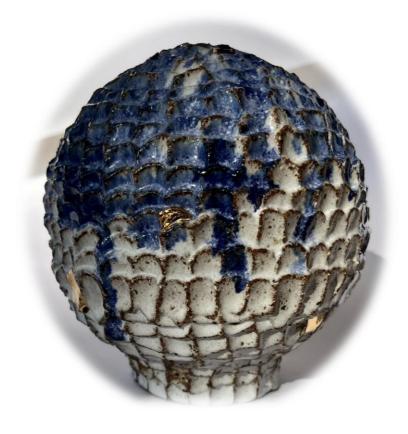

## Works by Joseph Turrin

'Moon orb' glazed earthenware ~25x25x25cm \$580

'Midnight sky on cloudy night orb' glazed earthenware ~20x20x20cm \$460

'Under the sea in octopus garden' glazed earthenware ~25x15cm \$580