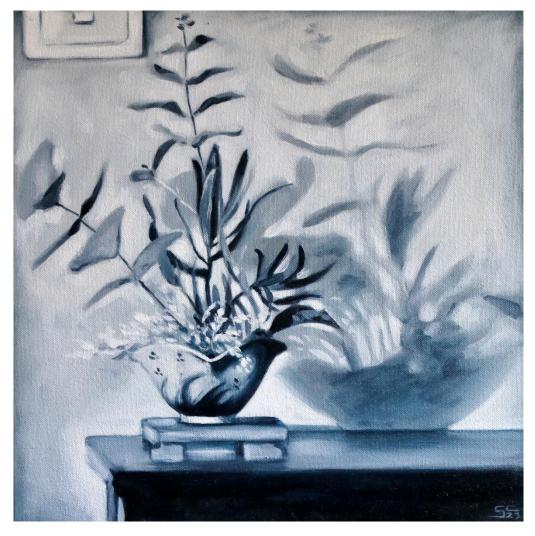

### Works by Kate Hopkinson-Pointer

'Under the sheets' oil on board 40x40cm framed \$990

'Blue and white vase with blossoms' oil on board 40x40cm framed \$990