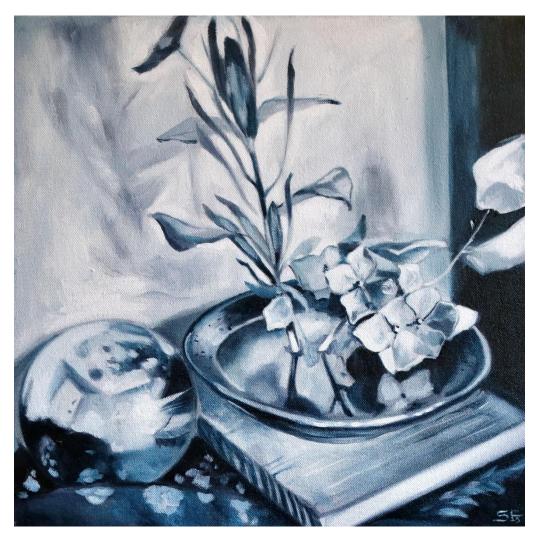

#### Works by Susannah Collins

'Arrangement I: Blue Hydrangea' oil on canvas 42x42cm framed \$990

'Arrangement II: Protea and Shadows' oil on canvas 42x42cm framed \$990