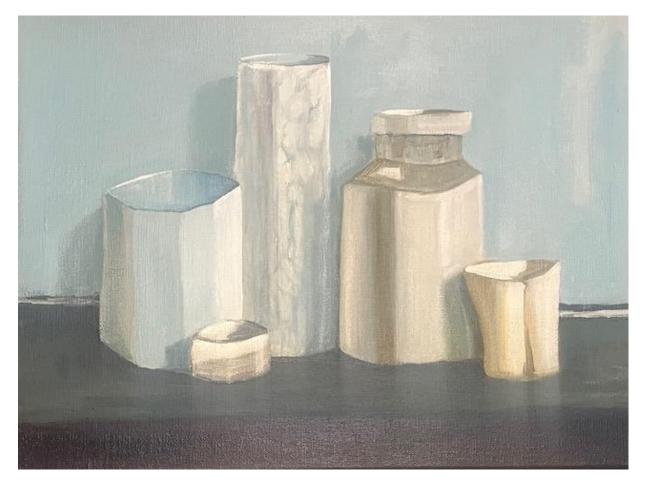

### Works by Olivia Godbee

'The Little White Creamer' oil on canvas 20x15cm \$490

'The Tea Dance' oil on canvas 77x61cm \$1,250