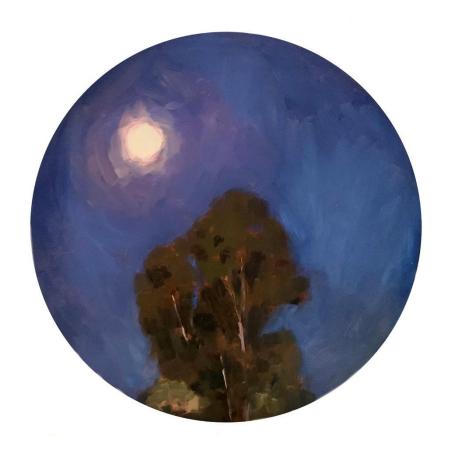

'Old Cup' oil on canvas 15x15cm framed \$450

'Moon and Tree' oil on wood 30cm diameter \$650