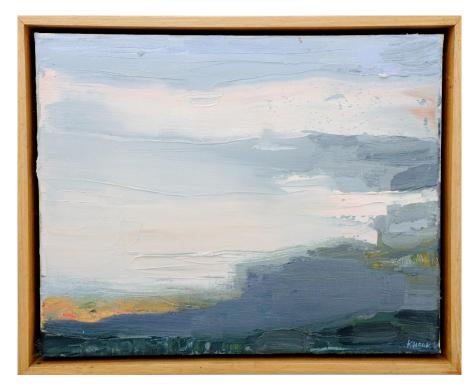

### Works by Karen Hook

'Renew' oil on canvas 53x43cm framed \$1,200

'Bottles on My Shelf, Studio at Night' oil on canvas 43x53cm framed \$1,200

'Light Over the Escarpment' oil on canvas 24x29cm framed \$650

'Nightfall Blue light on Escarpment' oil on canvas 24x29cm framed \$650

'Sewing Room Red Envelope and Green Cellotape' acrylic on board 44x54cm framed \$1,200

**'Still Life, Shape and Abstraction'** oil on poly canvas 38x28cm framed \$700