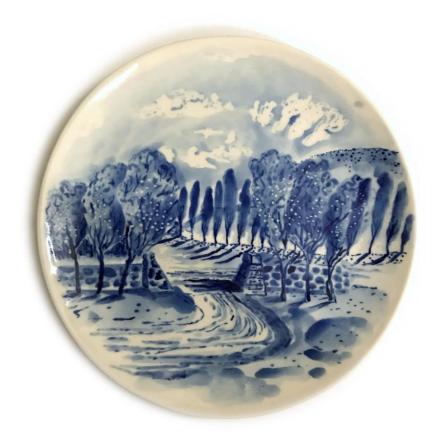

# Works by Adrienne Richards

'Kelton Gate, Monaro' glazed stoneware 25cm diameter \$600

'The Gully, Katoomba, Restored' glazed stoneware plate resin & gold dust 28x39cm \$1,100