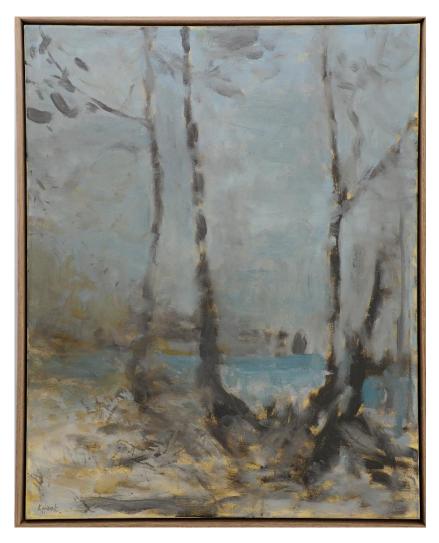

#### Works by Yvonne Langshaw

'Blue Day at the Bay' acrylic on paper 98x78cm framed \$2,500