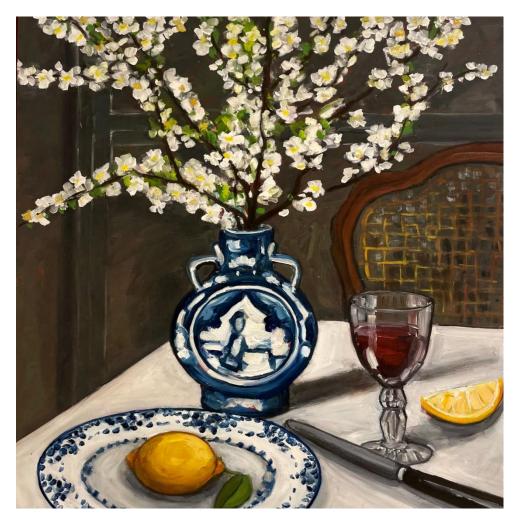

### Works by Kate Hopkinson-Pointer

'Under the sheets' oil on board 40x40cm framed \$990

'Blue and white vase with blossoms' oil on board 40x40cm framed \$990