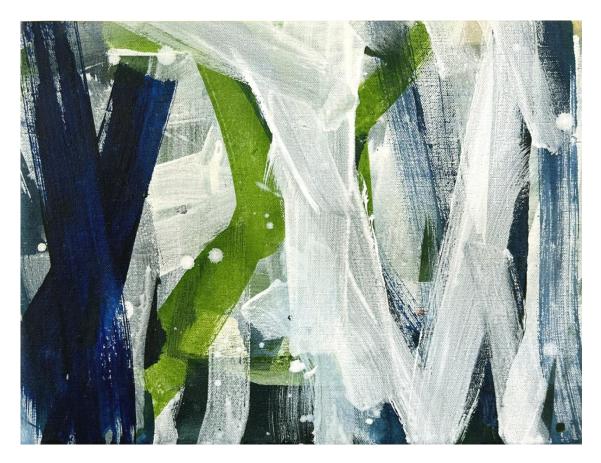

### Works by Rhett Brewer

'Over Narrow Neck Blue' acrylic on board 30x39cm framed \$850

'Three Sisters Blue' acrylic on board 21x 39cm framed \$700

'Marsden Rock Blue' acrylic on board 21x39cm framed \$700

'South Head Flux' acrylic on board 30x39cm framed \$850

'North Head Blue' acrylic on board 40x80cm framed \$2,000