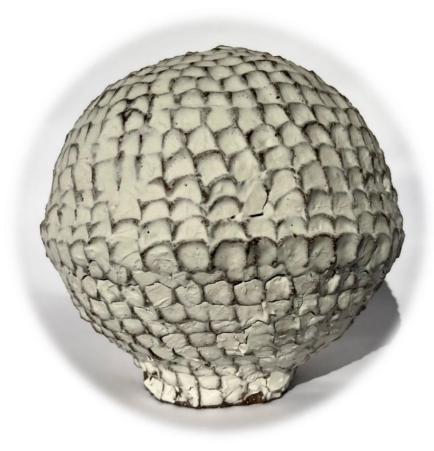

## Works by Joseph Turrin

'Moon orb' glazed earthenware ~25x25x25cm \$580

'Midnight sky on cloudy night orb' glazed earthenware ~20x20x20cm \$460

'Under the sea in octopus garden' glazed earthenware ~25x15cm \$580