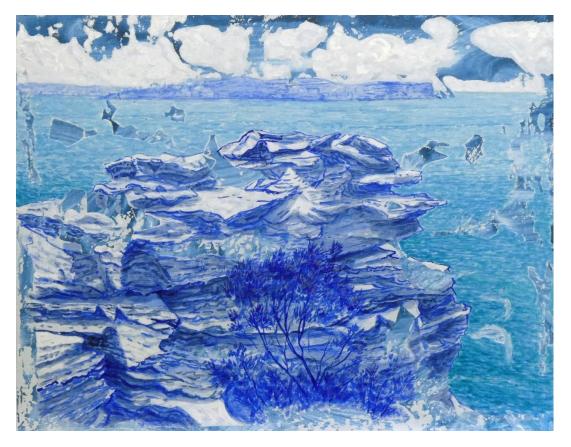

### Works by Rhett Brewer

'Over Narrow Neck Blue' acrylic on board 30x39cm framed \$850

'Three Sisters Blue' acrylic on board 21x 39cm framed \$700

'Marsden Rock Blue' acrylic on board 21x39cm framed \$700

'South Head Flux' acrylic on board 30x39cm framed \$850

'North Head Blue' acrylic on board 40x80cm framed \$2,000