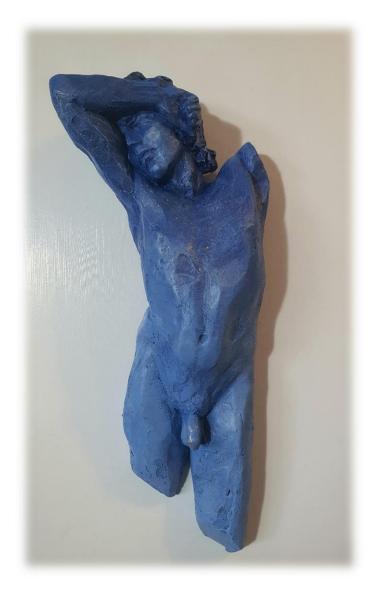

## Works by Monika Scarrabelotti

'Sebastian in the Stars' acrylic resin with acrylic finish 36x15x8cm \$1,100