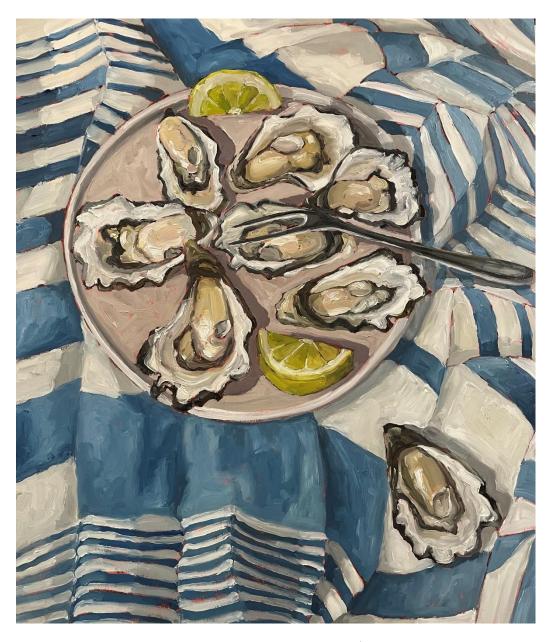

## Works by Alison Mackay

'8 Oysters' oil on birch panel 70x60cm framed \$1,800

'Brown Trout on Yellow Chair' oil on birch panel 70x60cm framed \$1,800