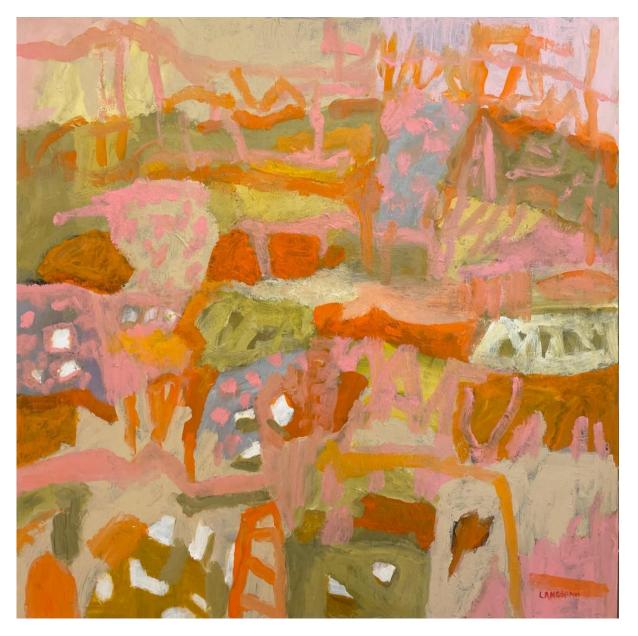

'Heirloom Chair' oil on canvas 60x60cm framed \$2,300 \$2,185

'Music Room' acrylic on canvas 60x60cm framed \$2,300 \$2,185

'Dry season fires' acrylic on canvas 101.5x101.5cm framed \$3,900 \$3,705