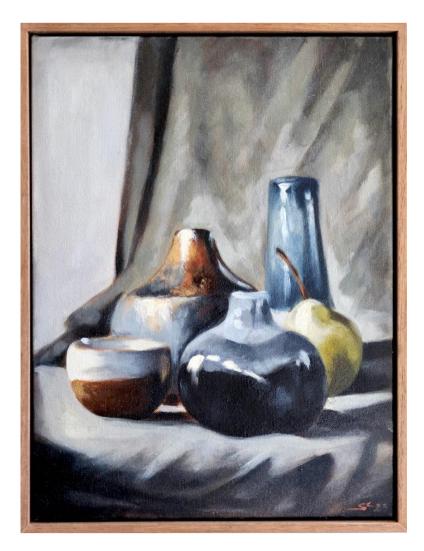

# Works by Pam French

**'Casey Wane 84'** oil on board 21.5x21.5cm framed **\$590** 

**'Flowering Begonia'** oil on board 21.5x21.5cm framed **\$590** 