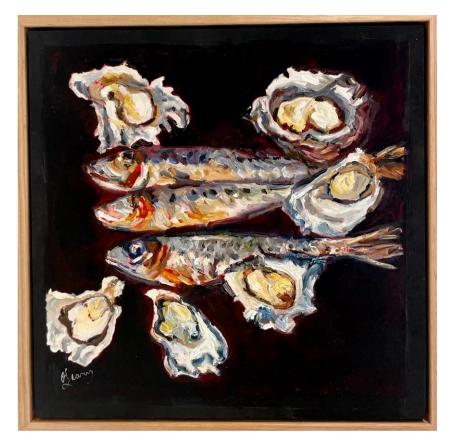

### Works by Veronica O'Leary

'Pillies & oysters' oil on board 30x30cm framed \$790 \$751

'The Aristologist's table' oil on canvas 97x77cm unframed \$2,990 \$2,841

'Last lunch with Rawan' triptych acrylic and oil on canvas 50x150cm framed \$3,790 \$3,600