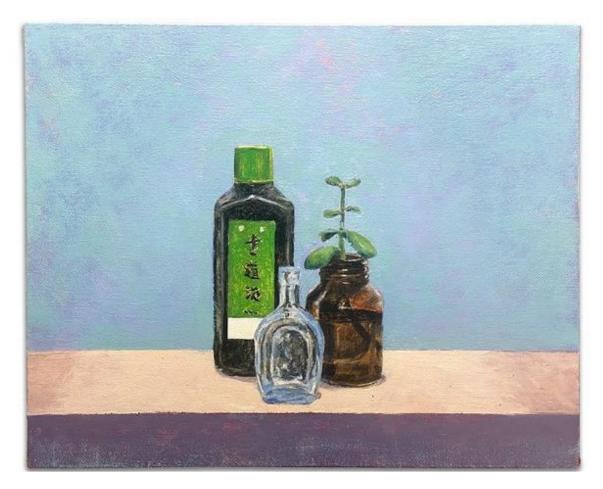

## Works by James Roberts

'Lemons on green plate' oil on board 25x30cm framed \$1,100 \$990

**'Cutting in blue vase with shell'** oil on board 15x20cm framed <del>\$650</del> **\$585** 

**'Two jars and pencil'** oil on board 15x25cm framed <del>\$650</del> \$585