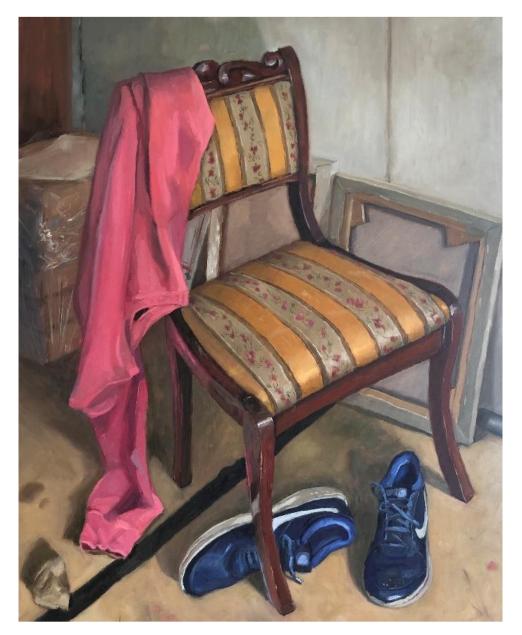

# Works by Ingrid Haydon

'The Pinnacles, WA' oil on canvas 123x183cm framed \$5,900 \$5,700

**'Deb's Chair'** oil on canvas 51x61cm framed <del>\$2,290</del> **\$2,176** 

'Conversation' oil on canvas 51x61cm framed \$2,290 \$2,176