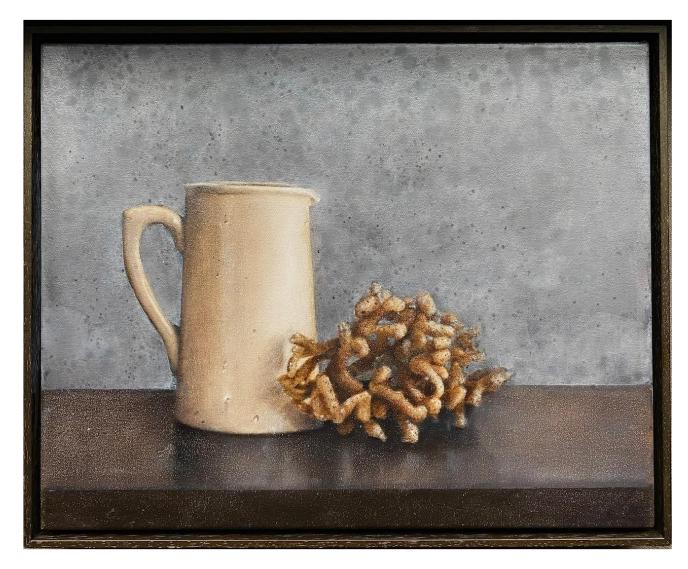

#### Works by Alison Mackay

'Daffodils with Pointy Reckoning' oil on birch panel 40x40cm framed \$1,250

'Oysters (Empty Shell)' oil on board 40x40cm unframed \$1,100

'Oysters on the Sink' oil on birch panel 40x40cm unframed \$1,100