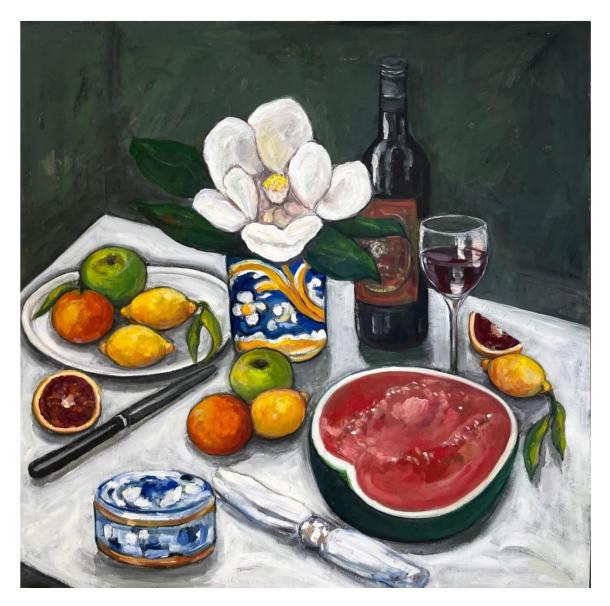

# Works by Kate Hopkinson-Pointer

'Resting' oil on board 30x30cm framed \$820 \$700

**'Zucchini Flowers and sardines on Sicilian Plate'** oil on board 40x40cm framed <del>\$990</del> **\$800** 

'Mediterranean lunch' oil on board 60x60cm framed \$1,390 \$990