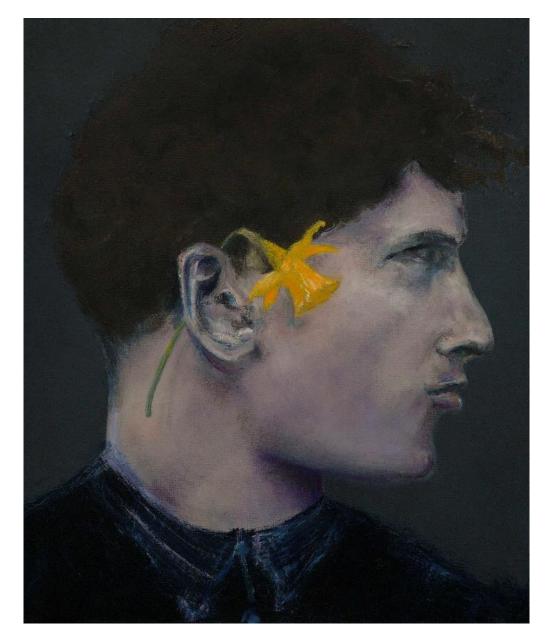

#### Works by Alison Mackay

'Daffodils with Pointy Reckoning' oil on birch panel 40x40cm framed \$1,250

'Oysters (Empty Shell)' oil on board 40x40cm unframed \$1,100

'Oysters on the Sink' oil on birch panel 40x40cm unframed \$1,100