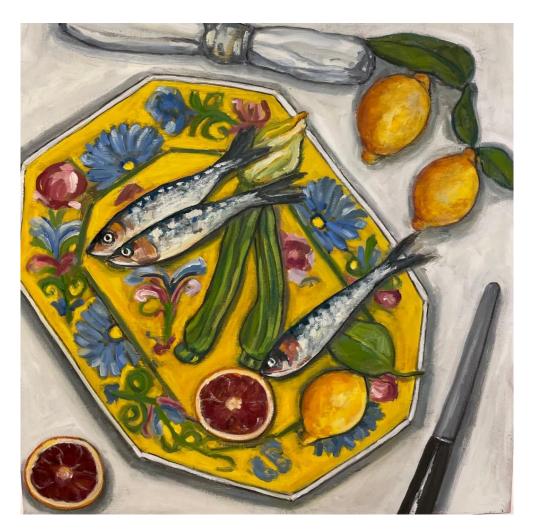

# Works by Kate Hopkinson-Pointer

'Resting' oil on board 30x30cm framed \$820 \$700

**'Zucchini Flowers and sardines on Sicilian Plate'** oil on board 40x40cm framed <del>\$990</del> **\$800** 

'Mediterranean lunch' oil on board 60x60cm framed \$1,390 \$990