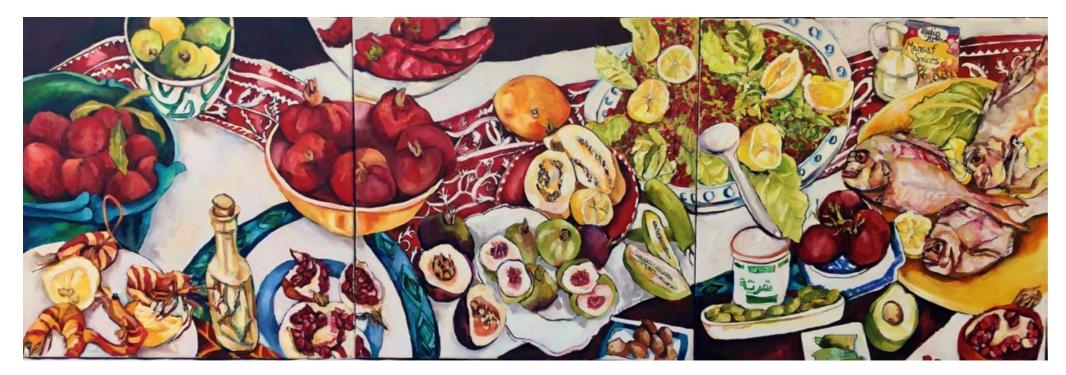

### Works by Veronica O'Leary

'Pillies & oysters' oil on board 30x30cm framed \$790 \$751

'The Aristologist's table' oil on canvas 97x77cm unframed \$2,990 \$2,841

'Last lunch with Rawan' triptych acrylic and oil on canvas 50x150cm framed \$3,790 \$3,600