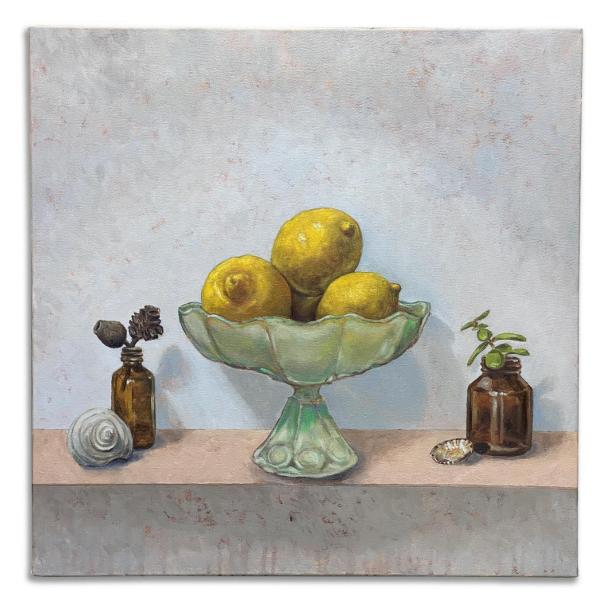

**'Ink bottle blue bottle'** oil on linen 41x51cm framed <del>\$1,290</del> \$1,161

**'Lemons in bowl with bottles and shells'** oil on linen 61x61cm framed \$1,450 \$1,305