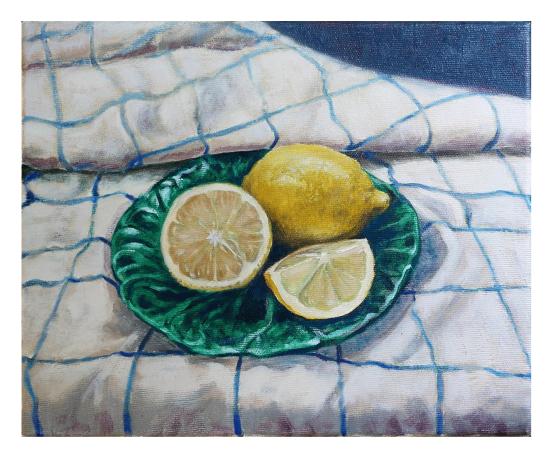

## Works by James Roberts

'Lemons on green plate' oil on board 25x30cm framed \$1,100 \$990

**'Cutting in blue vase with shell'** oil on board 15x20cm framed <del>\$650</del> **\$585** 

**'Two jars and pencil'** oil on board 15x25cm framed <del>\$650</del> \$585