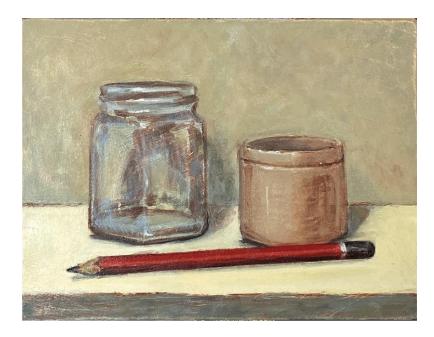

## Works by James Roberts

'Lemons on green plate' oil on board 25x30cm framed \$1,100 \$990

**'Cutting in blue vase with shell'** oil on board 15x20cm framed <del>\$650</del> **\$585** 

**'Two jars and pencil'** oil on board 15x25cm framed <del>\$650</del> \$585