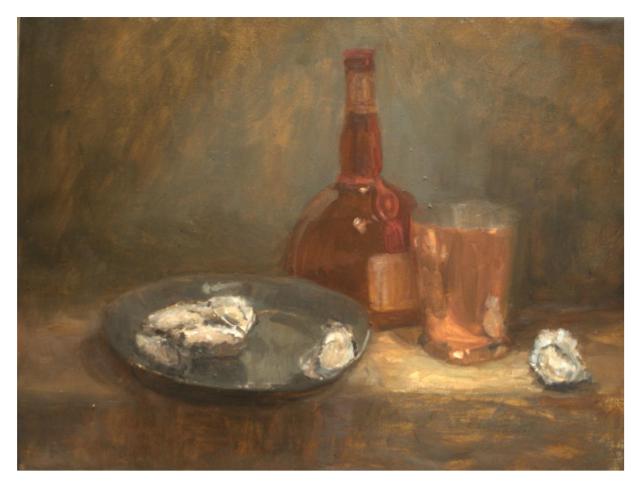

# Works by Matilda Michell

'Oysters and copper cup' oil on canvas 36x46cm framed \$1,450 \$1,378

'Still life with coffee pot' oil on canvas 56x60.5cm framed \$1,890 \$1,796

Untitled oil on canvas 36x41cm framed \$1,450 \$1,378