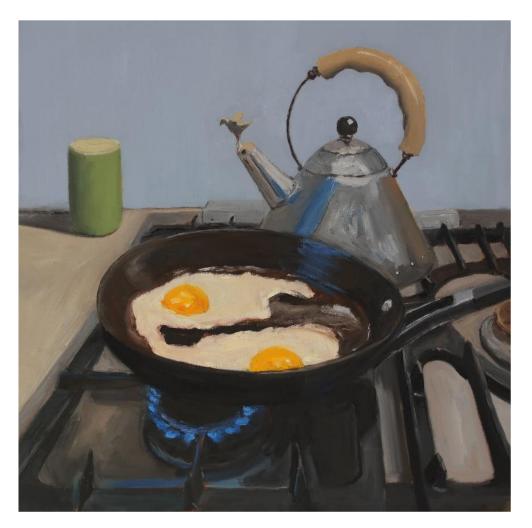

# Works by Tracey Schramm

'Cafe Al Banco' oil on board 30x30cm framed \$850 \$808

'Pink Wonder' oil on board 30x30cm framed \$850 \$808

**'Still life of Eggs and Alessi Kettle'** oil on board 40x40cm framed \$1,190 \$1,131