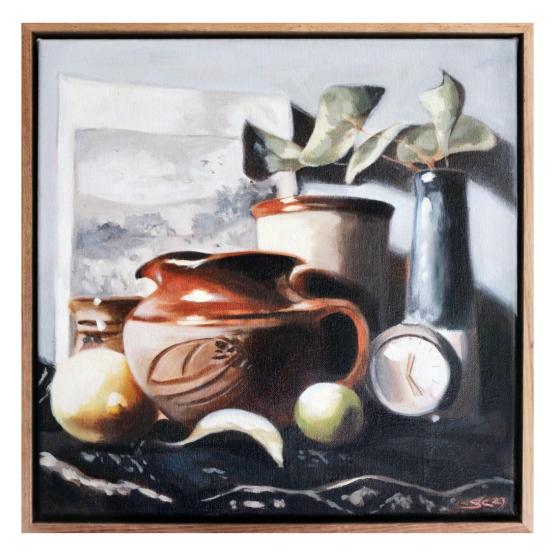

# Works by Pam French

**'Casey Wane 84'** oil on board 21.5x21.5cm framed **\$590** 

**'Flowering Begonia'** oil on board 21.5x21.5cm framed **\$590** 