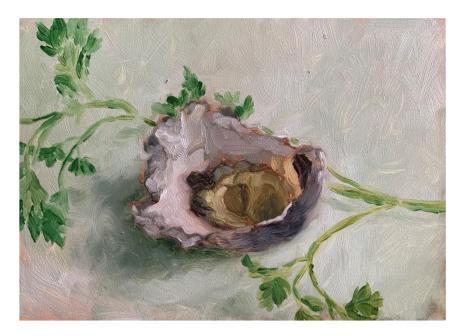

# Works by Olivia Godbee

**'The Tea Dance'** oil on canvas 77x61cm framed **\$1,250** 

'Oyster with Parsley' oil on board 13x18cm framed \$450

**'Liquorice Allsorts'** oil on board 13x13cm framed \$390