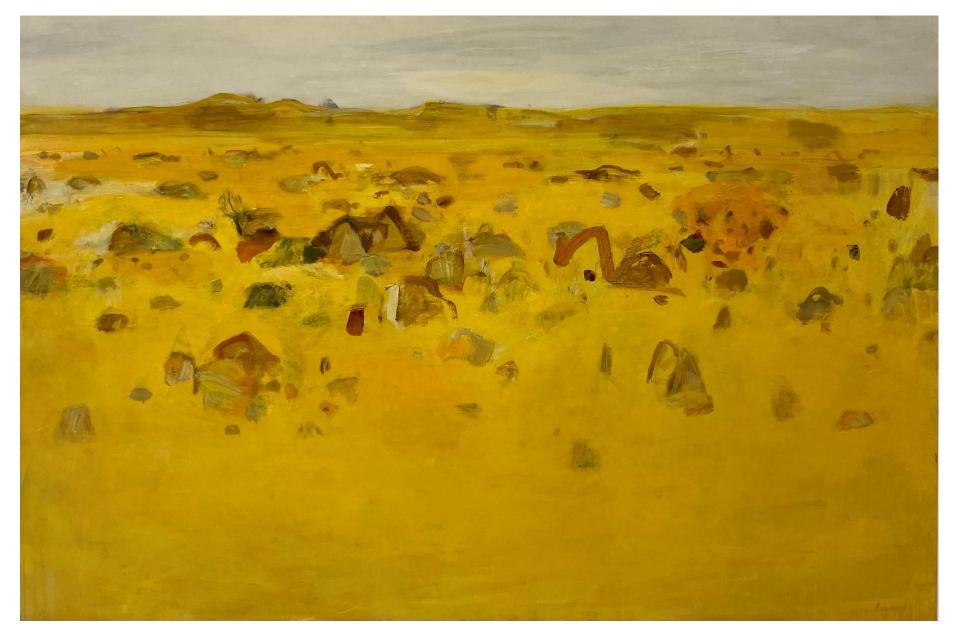

# Works by Ingrid Haydon

'The Pinnacles, WA' oil on canvas 123x183cm framed \$5,900 \$5,700

**'Deb's Chair'** oil on canvas 51x61cm framed <del>\$2,290</del> **\$2,176** 

'Conversation' oil on canvas 51x61cm framed \$2,290 \$2,176