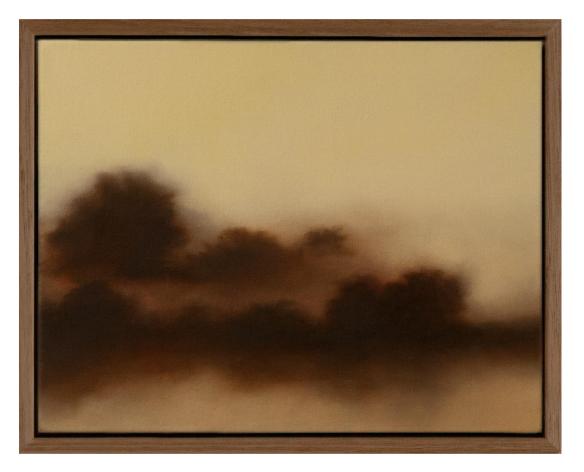

# Works by Chanel Durante

**'Morning colours'** oil on panel 26x32cm framed <del>\$840</del> **\$798** 

'Presence' oil on canvas 32x42cm framed \$990 \$941

'Summer storm' oil on canvas 32x32cm framed \$850 \$808