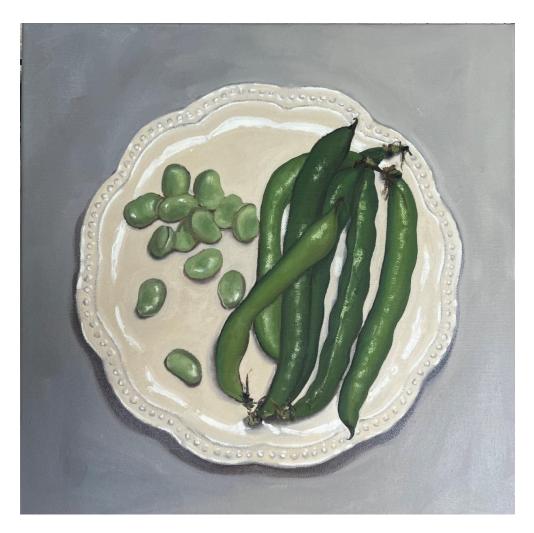

# Works by Lisa Ridgway

'Little cheese plate' oil on canvas 30x30cm framed \$850

**'Broad beans'** oil on canvas 40x40cm framed \$950