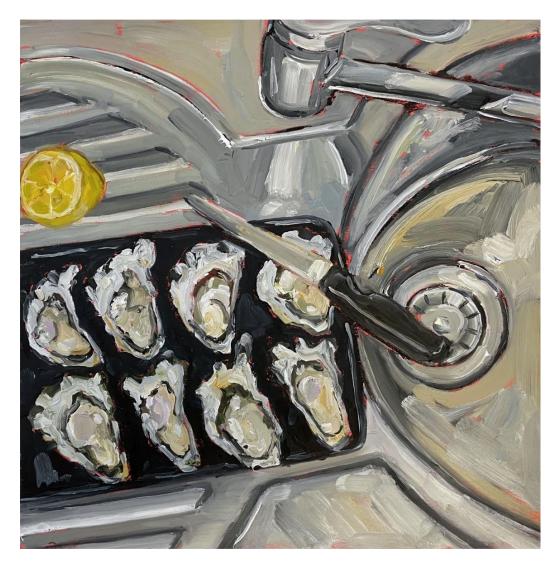

#### Works by Alison Mackay

'Daffodils with Pointy Reckoning' oil on birch panel 40x40cm framed \$1,250

'Oysters (Empty Shell)' oil on board 40x40cm unframed \$1,100

'Oysters on the Sink' oil on birch panel 40x40cm unframed \$1,100