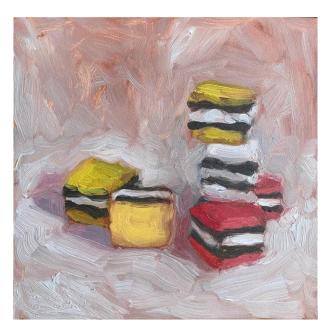

# Works by Olivia Godbee

**'The Tea Dance'** oil on canvas 77x61cm framed **\$1,250** 

'Oyster with Parsley' oil on board 13x18cm framed \$450

**'Liquorice Allsorts'** oil on board 13x13cm framed \$390