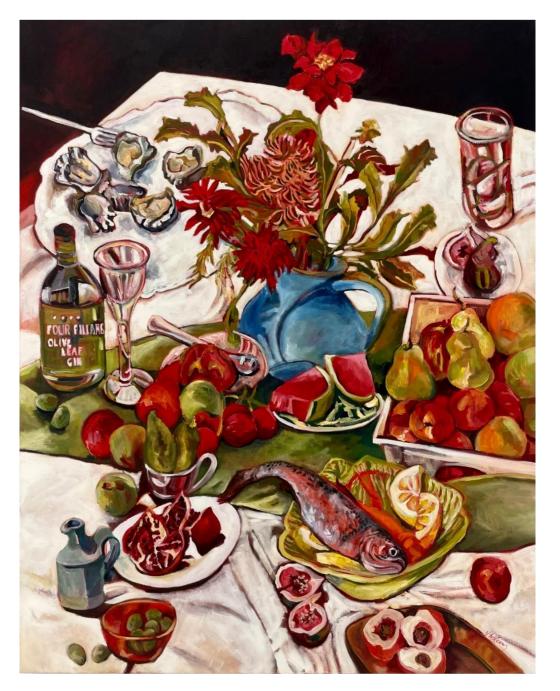

### Works by Veronica O'Leary

'Pillies & oysters' oil on board 30x30cm framed \$790 \$751

'The Aristologist's table' oil on canvas 97x77cm unframed \$2,990 \$2,841

'Last lunch with Rawan' triptych acrylic and oil on canvas 50x150cm framed \$3,790 \$3,600