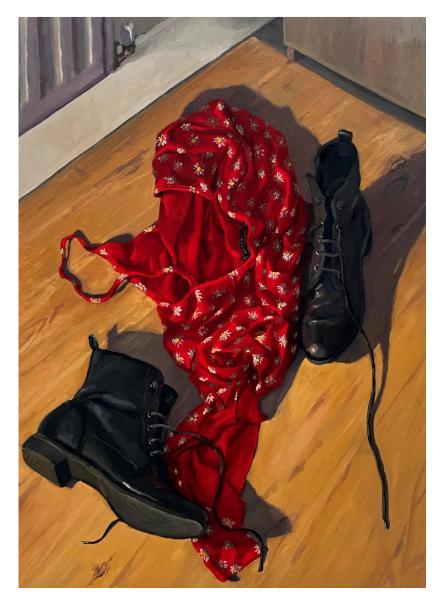

## Works by James Needham

'Emma's chair' oil on canvas 76x51cm framed \$2,500 \$2,125

**'Red Dress in the studio'** oil on canvas 70x50cm framed \$2,500 \$2,125

**'Holly and Hemingway'** oil on canvas 150x100cm unframed **\$6,250 \$5,313** 