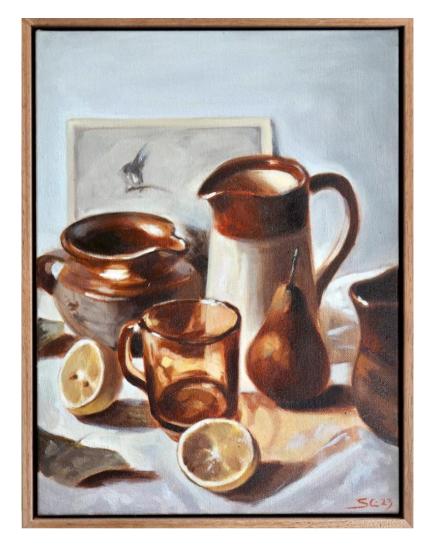

# Works by Pam French

**'Casey Wane 84'** oil on board 21.5x21.5cm framed **\$590** 

**'Flowering Begonia'** oil on board 21.5x21.5cm framed **\$590** 