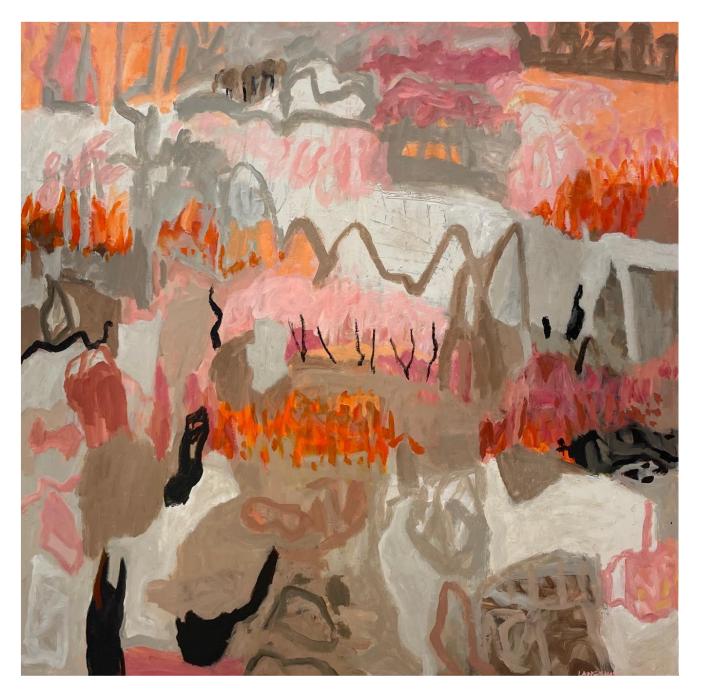

### Works by Yvonne Langshaw

'Geology' acrylic on canvas 30x40cm framed \$950 \$903

**'Landscape Patterns 1'** acrylic on canvas 40x40cm framed <del>\$1,290</del> \$1,226

**'Limestone Rocks, Pelican Lagoon, K.I.'** acrylic on canvas 60x60cm framed <del>\$2,200</del> \$2,090

'Heirloom Chair' oil on canvas 60x60cm framed \$2,300 \$2,185

'Music Room' acrylic on canvas 60x60cm framed \$2,300 \$2,185

'Dry season fires' acrylic on canvas 101.5x101.5cm framed \$3,900 \$3,705