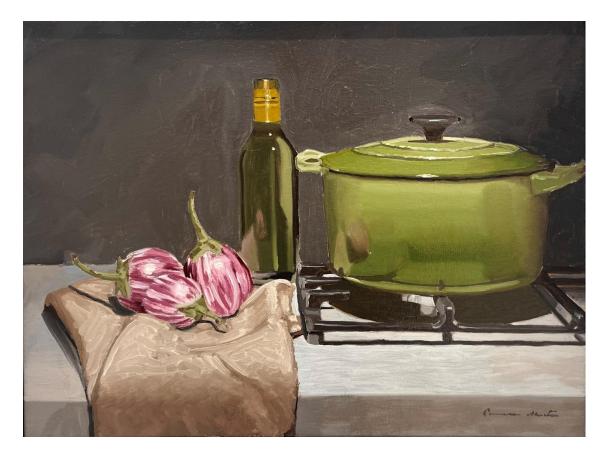

# Works by Cameron Morton

'Utensils' oil on canvas 30x40cm framed \$850

'Graffiti' oil on canvas 40x30cm framed \$850