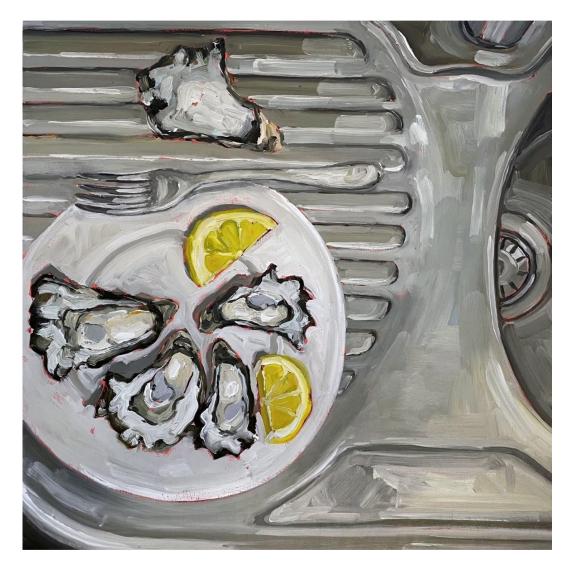

#### Works by Alison Mackay

'Daffodils with Pointy Reckoning' oil on birch panel 40x40cm framed \$1,250

'Oysters (Empty Shell)' oil on board 40x40cm unframed \$1,100

'Oysters on the Sink' oil on birch panel 40x40cm unframed \$1,100