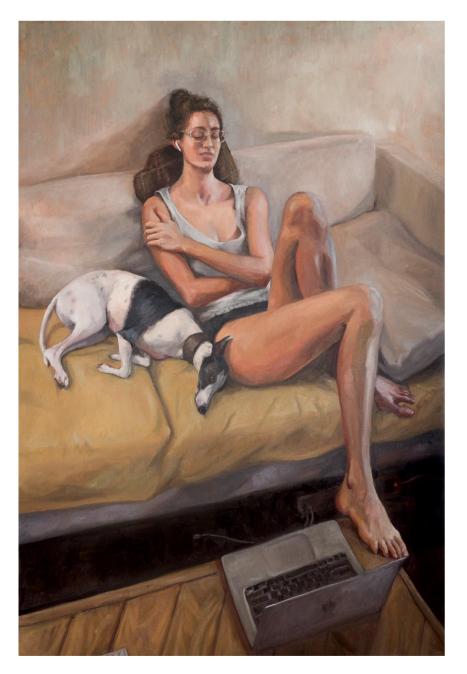

## Works by James Needham

'Emma's chair' oil on canvas 76x51cm framed \$2,500 \$2,125

**'Red Dress in the studio'** oil on canvas 70x50cm framed \$2,500 \$2,125

**'Holly and Hemingway'** oil on canvas 150x100cm unframed **\$6,250 \$5,313** 