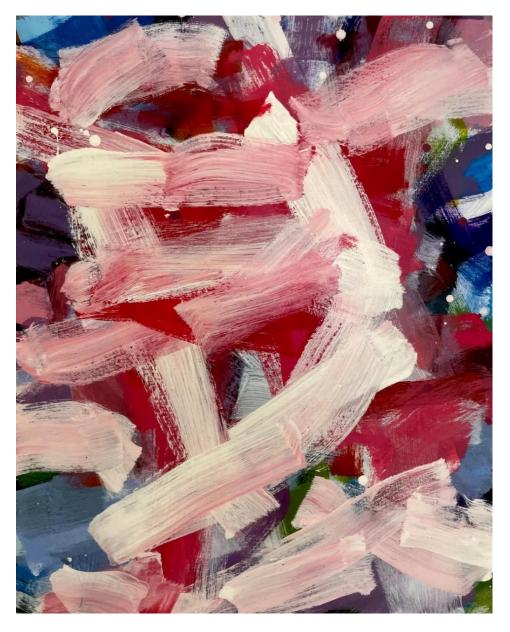

# Works by Pam French

**'Casey Wane 84'** oil on board 21.5x21.5cm framed **\$590** 

**'Flowering Begonia'** oil on board 21.5x21.5cm framed **\$590** 