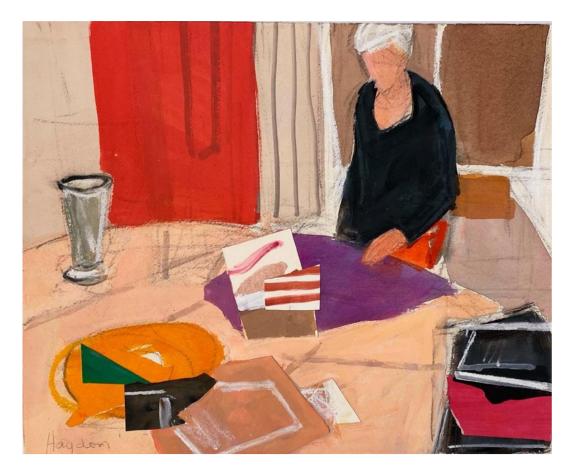

# Works by Ingrid Haydon

'The Pinnacles, WA' oil on canvas 123x183cm framed \$5,900 \$5,700

**'Deb's Chair'** oil on canvas 51x61cm framed <del>\$2,290</del> **\$2,176** 

'Conversation' oil on canvas 51x61cm framed \$2,290 \$2,176

**'John'** gouache & mixed media on paper 29x38cm framed <del>\$850</del> \$750

**'The Dutch Woman'** gouache & mixed media on paper 29x38cm framed <del>\$850</del> **\$750** 

**'Living Room with Two Couches'** gouache & mixed media on paper 29x38cm framed <del>\$850</del> \$750

**'Drawing at Claire's'** gouache & mixed media on paper 29x38cm framed <del>\$850</del> \$750

**'Playing with Paper'** gouache & mixed media on paper 29x38cm framed <del>\$850</del> \$750

**'Poppies'** gouache & mixed media on paper 29x38cm framed <del>\$850</del> \$750