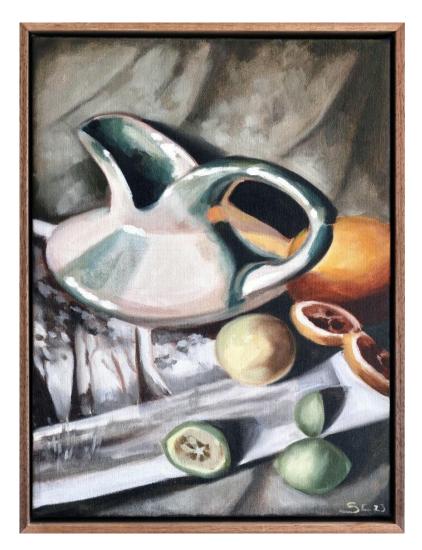

# Works by Pam French

**'Casey Wane 84'** oil on board 21.5x21.5cm framed **\$590** 

**'Flowering Begonia'** oil on board 21.5x21.5cm framed **\$590** 