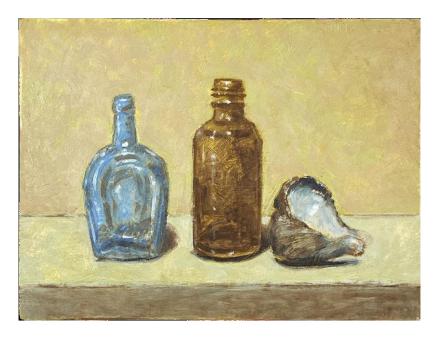

**'Bottles and shells'** oil on linen board 20x30cm framed <del>\$700</del> **\$630** 

**'Two bottles and shell'** oil on board 15x20cm framed <del>\$650</del> **\$585** 

'Eucalyptus cinerea in yellow vase' oil on board 30x19cm framed <del>\$700</del> \$630