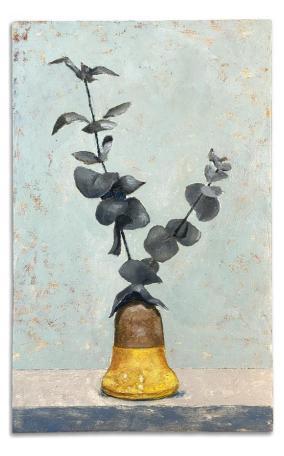

**'Bottles and shells'** oil on linen board 20x30cm framed <del>\$700</del> **\$630** 

**'Two bottles and shell'** oil on board 15x20cm framed <del>\$650</del> **\$585** 

'Eucalyptus cinerea in yellow vase' oil on board 30x19cm framed <del>\$700</del> \$630