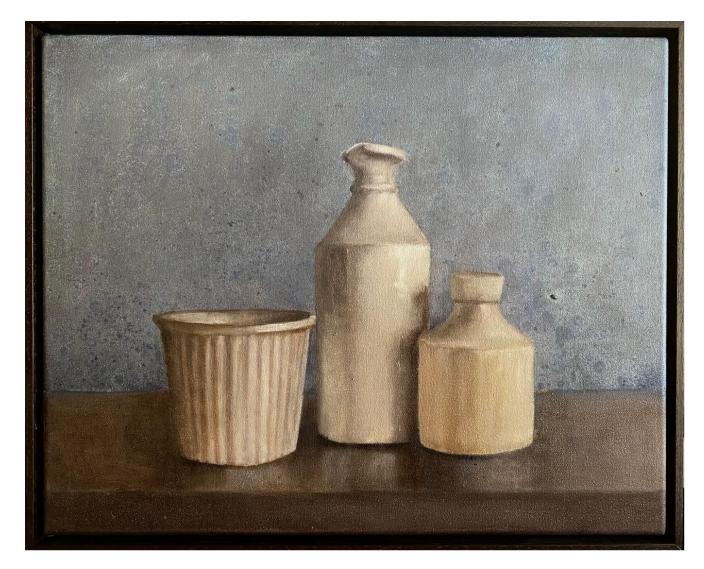

#### Works by Alison Mackay

'Daffodils with Pointy Reckoning' oil on birch panel 40x40cm framed \$1,250

'Oysters (Empty Shell)' oil on board 40x40cm unframed \$1,100

'Oysters on the Sink' oil on birch panel 40x40cm unframed \$1,100