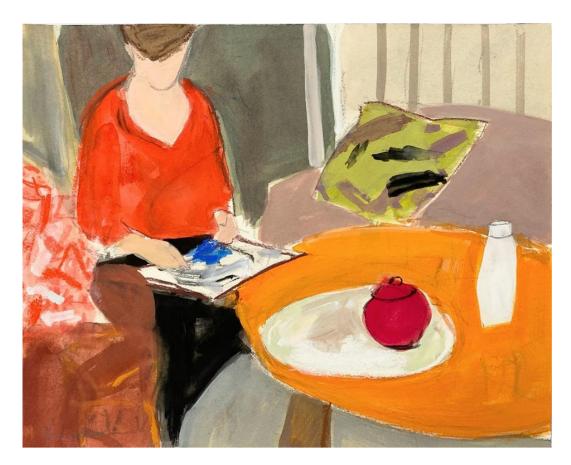

# Works by Ingrid Haydon

'The Pinnacles, WA' oil on canvas 123x183cm framed \$5,900 \$5,700

**'Deb's Chair'** oil on canvas 51x61cm framed <del>\$2,290</del> **\$2,176** 

'Conversation' oil on canvas 51x61cm framed \$2,290 \$2,176

**'John'** gouache & mixed media on paper 29x38cm framed <del>\$850</del> \$750

**'The Dutch Woman'** gouache & mixed media on paper 29x38cm framed <del>\$850</del> **\$750** 

**'Living Room with Two Couches'** gouache & mixed media on paper 29x38cm framed <del>\$850</del> \$750