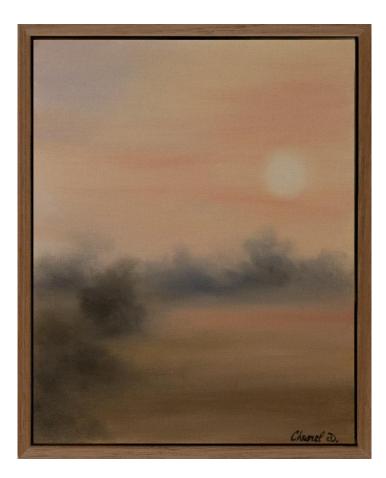

# Works by Chanel Durante

**'Morning colours'** oil on panel 26x32cm framed <del>\$840</del> **\$798** 

'Presence' oil on canvas 32x42cm framed \$990 \$941

'Summer storm' oil on canvas 32x32cm framed \$850 \$808