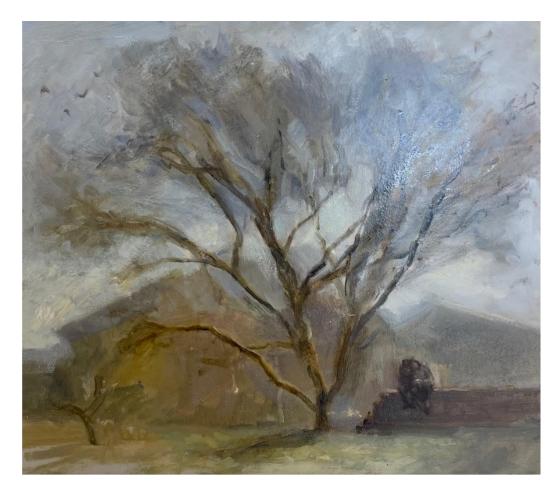

# Works by Pam French

**'Casey Wane 84'** oil on board 21.5x21.5cm framed **\$590** 

**'Flowering Begonia'** oil on board 21.5x21.5cm framed **\$590** 