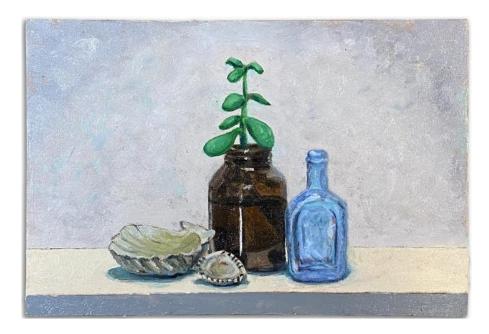

**'Bottles and shells'** oil on linen board 20x30cm framed <del>\$700</del> **\$630** 

**'Two bottles and shell'** oil on board 15x20cm framed <del>\$650</del> **\$585** 

'Eucalyptus cinerea in yellow vase' oil on board 30x19cm framed <del>\$700</del> \$630