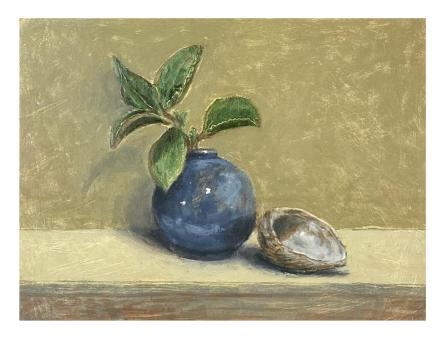

**'Bottles and shells'** oil on linen board 20x30cm framed <del>\$700</del> **\$630** 

**'Two bottles and shell'** oil on board 15x20cm framed <del>\$650</del> **\$585** 

'Eucalyptus cinerea in yellow vase' oil on board 30x19cm framed <del>\$700</del> \$630