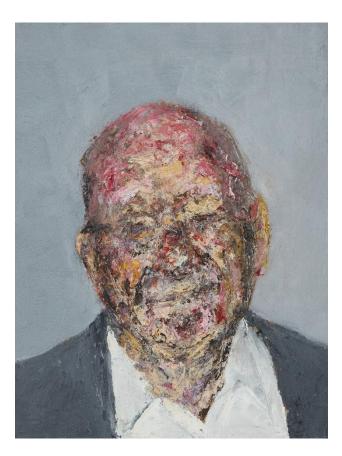

### Works by Kevin Low

**'Troubled Man (XIII)'** oil on linen laid on board 25x20cm framed <del>\$1,150</del> **\$990** 

**'Troubled Man (XV)'** oil on linen laid on board 25x20cm framed <del>\$1,150</del> \$990

**'The Shakespearian'** oil on linen laid on board 36x29cm framed <del>\$1,450</del> \$1,290

**'Troubled Man (VIII)'** oil on linen laid on board 21.5x18cm framed <del>\$1,150</del> \$990

'The Dandy' oil on canvas 60x50cm framed \$2,090 \$1,850