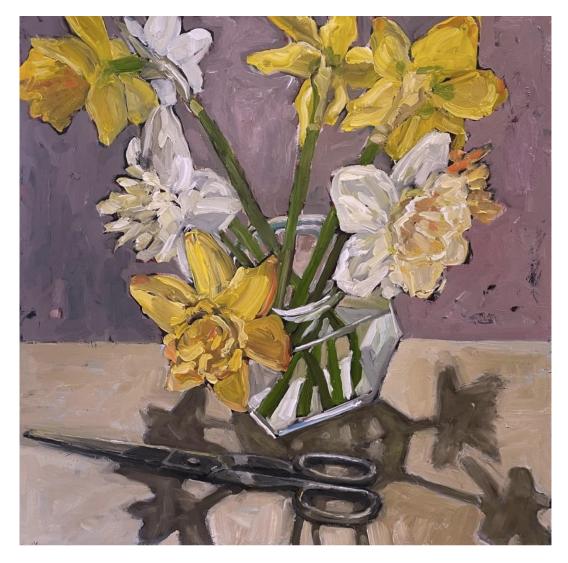

#### Works by Alison Mackay

'Daffodils with Pointy Reckoning' oil on birch panel 40x40cm framed \$1,250

'Oysters (Empty Shell)' oil on board 40x40cm unframed \$1,100

'Oysters on the Sink' oil on birch panel 40x40cm unframed \$1,100