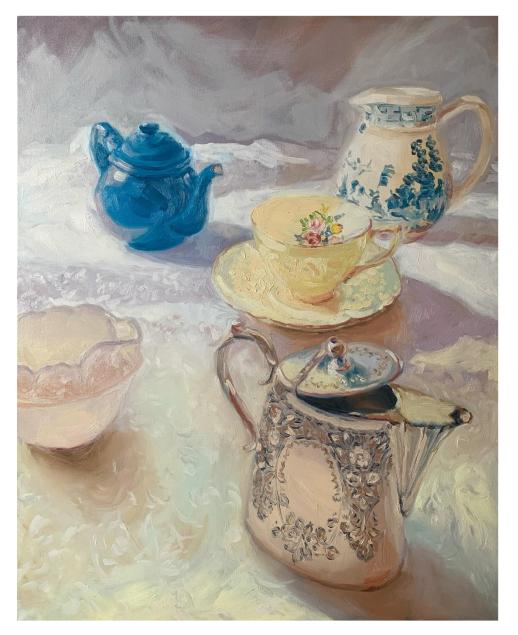

# Works by Olivia Godbee

**'The Tea Dance'** oil on canvas 77x61cm framed **\$1,250** 

'Oyster with Parsley' oil on board 13x18cm framed \$450

**'Liquorice Allsorts'** oil on board 13x13cm framed \$390