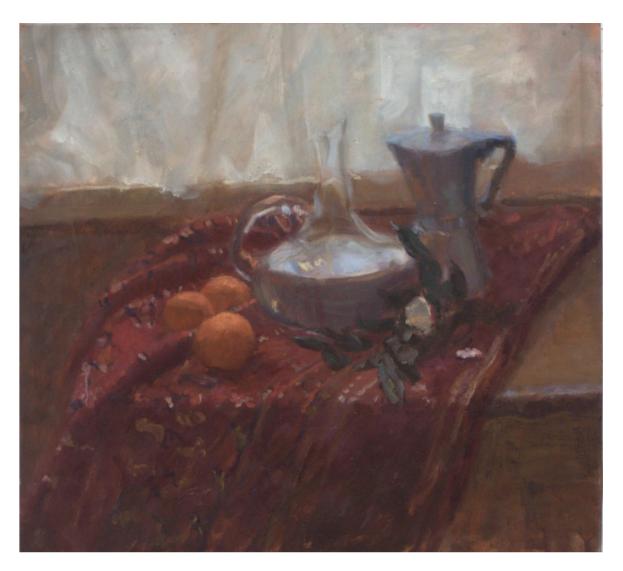

# Works by Matilda Michell

'Oysters and copper cup' oil on canvas 36x46cm framed \$1,450 \$1,378

'Still life with coffee pot' oil on canvas 56x60.5cm framed \$1,890 \$1,796

Untitled oil on canvas 36x41cm framed \$1,450 \$1,378