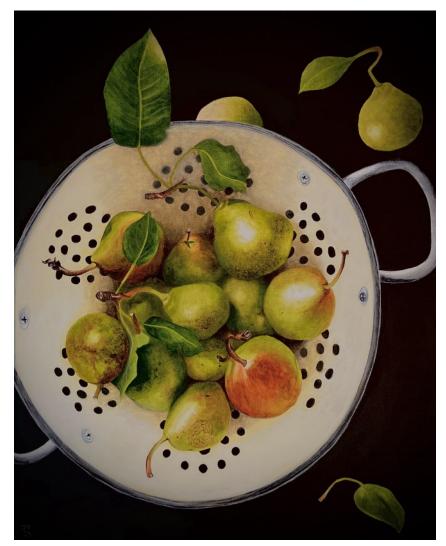

'Clementines on French Linen' acrylic on canvas 40x50cm framed \$1,190

**'My Battered Old Colander'** acrylic on canvas 50x40cm framed \$1,190

**'Pears for Cooking'** acrylic on canvas 50x40cm framed \$1,190