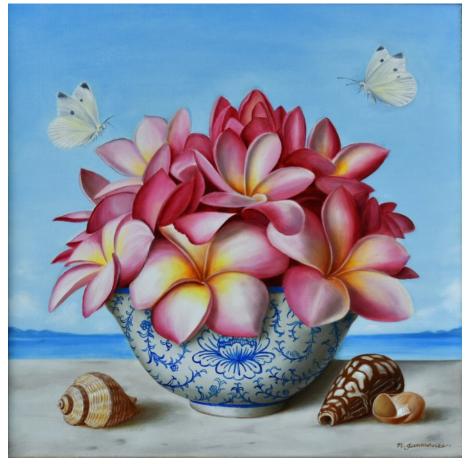

'Bowl of frangipani' oil on canvas 40x40cm framed \$1,190

**'Vase of pink rose'** oil on paper 28x20cm framed \$750

**'Vase of peony'** oil on paper framed 28x20cm \$750