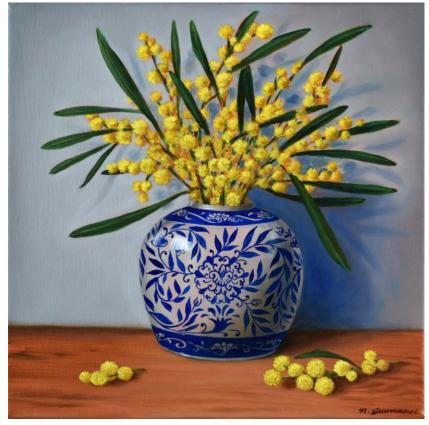

**'Plate of mandarins and figs'** oil on circular board Ø30cm unframed \$1,090

'Vase of wattle' oil on canvas 30x30cm unframed \$990

**'Cornish jug with gum flower'** oil on canvas 30x30cm unframed \$990