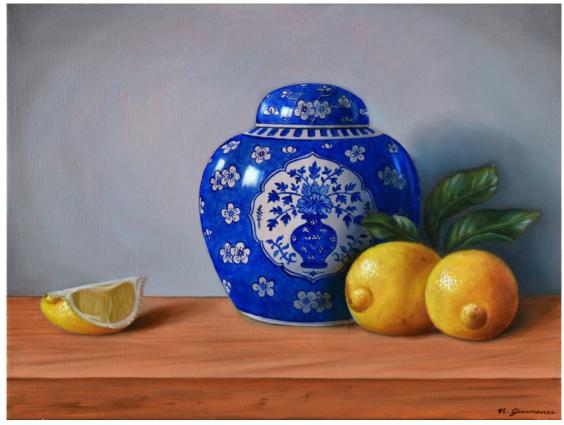

'Bowl of figs' oil on canvas 30x40cm framed \$1,350

'Three capsicums' oil on canvas 30x40cm framed \$1,350

'Prunus jar with lemons' oil on canvas 30x40cm framed \$1,350

'Vintage jug with pomegranates' oil on canvas 30x40cm unframed \$1,250