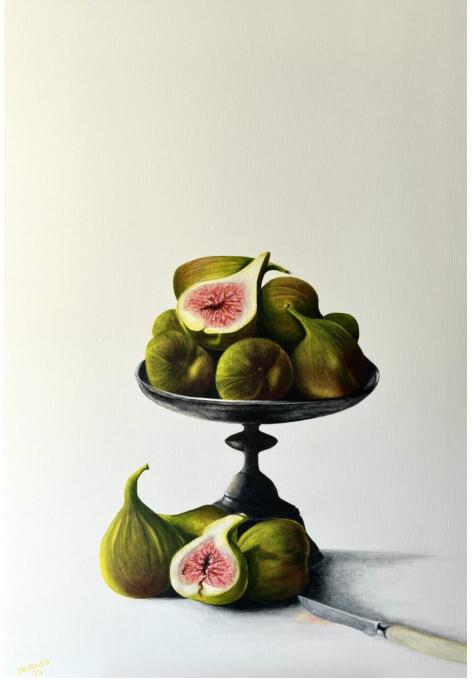

- Jenny Turner

'Abundance' acrylic on canvas 50x75cm framed \$1,990

'Green Figs on Compote' acrylic on canvas 75x50cm framed \$1,990

'Quinces on Shelf' acrylic on canvas 50x75cm framed \$1,990

**'Golden Apricots - after Georg Flegel'** acrylic on canvas 50x40cm framed \$1,190