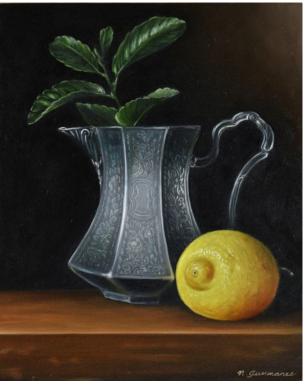

'Play with me' oil on canvas 40x50cm unframed \$2,190

**'Vintage wine glass with gardenia'** oil on board 25x20cm unframed \$790

**'Vintage jug and lemon'** oil on board 25x20cm unframed \$790

**'Vintage vase with pink rose'** oil on board 25x20cm unframed \$790