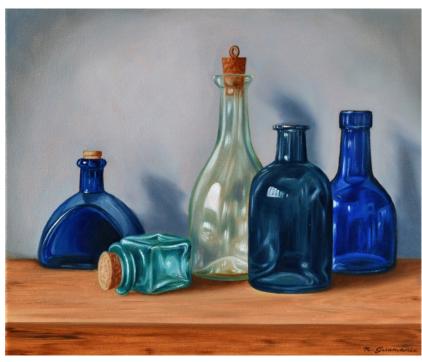

'Yellow teapot' oil on canvas 30x40cm unframed \$1,250

**'Blue bottle collection'** oil on canvas 25x30cm unframed \$890

'Vase of gum flower with fairy wren' oil on canvas 50x60cm framed \$1,990

'Bowl of apricots and cherries' oil on canvas 40x50cm unframed \$2,190