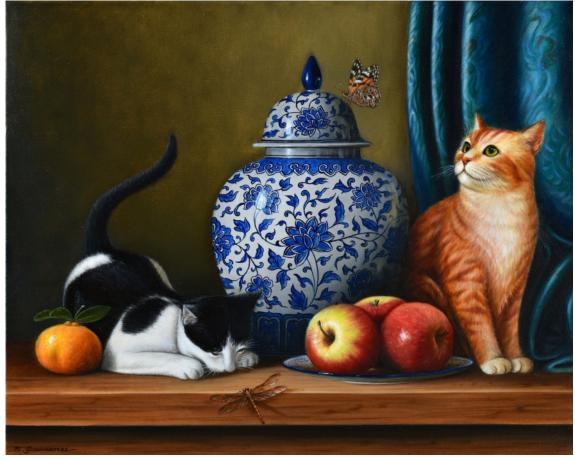

'Play with me' oil on canvas 40x50cm unframed \$2,190

**'Vintage wine glass with gardenia'** oil on board 25x20cm unframed \$790

**'Vintage jug and lemon'** oil on board 25x20cm unframed \$790

**'Vintage vase with pink rose'** oil on board 25x20cm unframed \$790