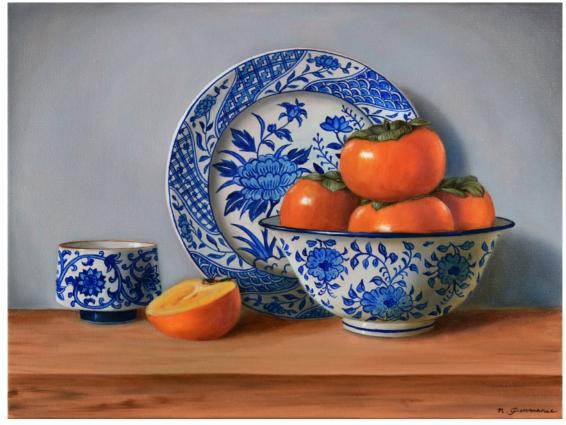

- Natasha Junmanee

'Bowl of persimmons' oil on canvas 30x40cm framed \$1,350

**'Double happiness jar with mandarins'** oil on canvas 30x40cm framed \$1,350

'Bowl of lemons' oil on canvas 30x40cm framed \$1,350