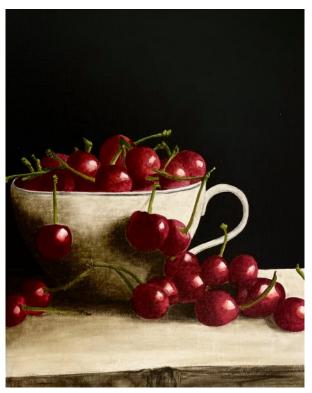

**'Cuppa Cherries'** acrylic on canvas 25x20cm framed \$590

**'Green Dainties'** acrylic on canvas 25x20cm framed \$590

**'Apple - Singular'** acrylic on canvas 25x20cm framed \$590

**'Blue Enamel Dish with Figs'** acrylic on canvas 25x20cm framed \$590