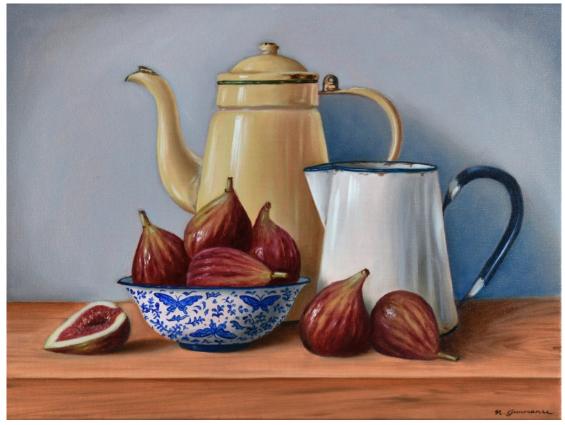

'Bowl of figs' oil on canvas 30x40cm framed \$1,350

'Three capsicums' oil on canvas 30x40cm framed \$1,350

'Prunus jar with lemons' oil on canvas 30x40cm framed \$1,350

'Vintage jug with pomegranates' oil on canvas 30x40cm unframed \$1,250