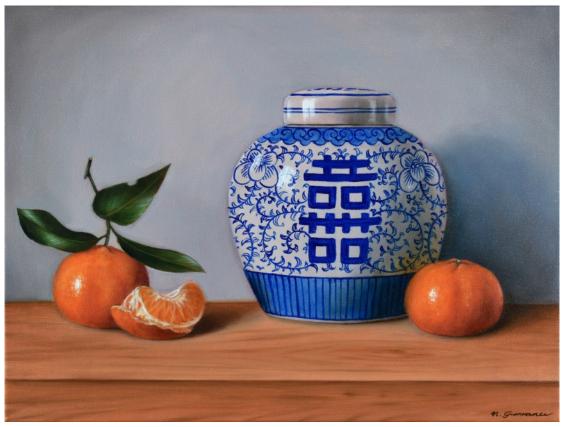

- Natasha Junmanee

'Bowl of persimmons' oil on canvas 30x40cm framed \$1,350

**'Double happiness jar with mandarins'** oil on canvas 30x40cm framed \$1,350

'Bowl of lemons' oil on canvas 30x40cm framed \$1,350