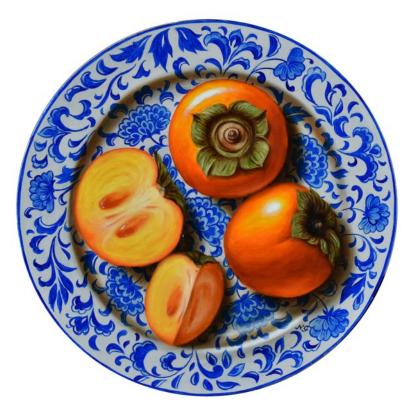

**'Plate of lemons'** oil on circular board Ø30cm unframed \$1,090

**'Plate of persimmons'** oil on circular board Ø30cm unframed \$1,090

**'Plate of pomegranates'** oil on circular board Ø30cm unframed \$1,090