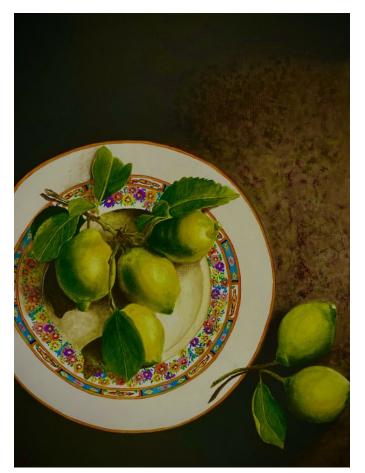

'Late Season Apples' acrylic on canvas 30x40cm framed \$890

**'Mum's Plate with Lemons'** acrylic on canvas 40x30cm framed \$890

'Old Wire Basket' acrylic on canvas 40x30cm framed \$890

**'A Bucket of Lemons'** acrylic on canvas 25x20cm framed \$590