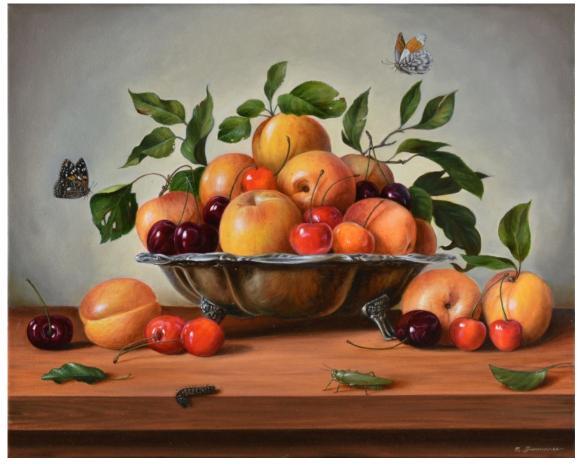

- Jenny Turner

'Abundance' acrylic on canvas 50x75cm framed \$1,990

'Green Figs on Compote' acrylic on canvas 75x50cm framed \$1,990

'Quinces on Shelf' acrylic on canvas 50x75cm framed \$1,990

**'Golden Apricots - after Georg Flegel'** acrylic on canvas 50x40cm framed \$1,190