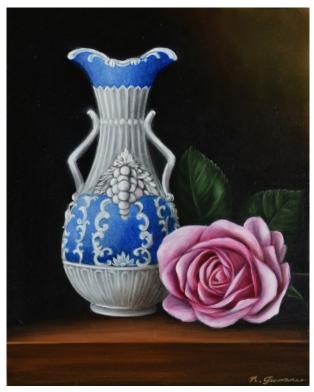

'Play with me' oil on canvas 40x50cm unframed \$2,190

**'Vintage wine glass with gardenia'** oil on board 25x20cm unframed \$790

**'Vintage jug and lemon'** oil on board 25x20cm unframed \$790

**'Vintage vase with pink rose'** oil on board 25x20cm unframed \$790