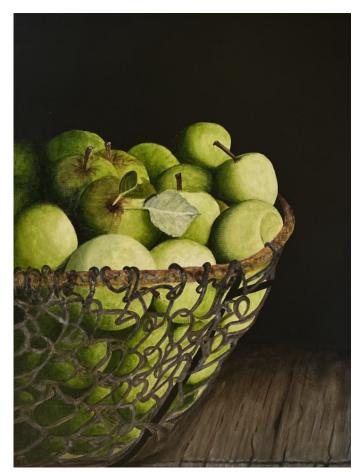

'Late Season Apples' acrylic on canvas 30x40cm framed \$890

**'Mum's Plate with Lemons'** acrylic on canvas 40x30cm framed \$890

'Old Wire Basket' acrylic on canvas 40x30cm framed \$890

**'A Bucket of Lemons'** acrylic on canvas 25x20cm framed \$590