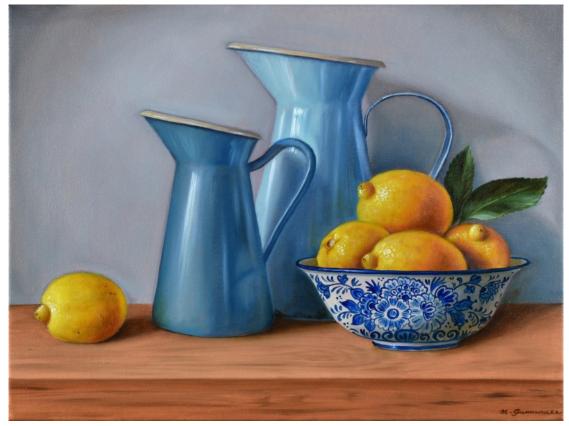

- Natasha Junmanee

'Bowl of persimmons' oil on canvas 30x40cm framed \$1,350

**'Double happiness jar with mandarins'** oil on canvas 30x40cm framed \$1,350

'Bowl of lemons' oil on canvas 30x40cm framed \$1,350