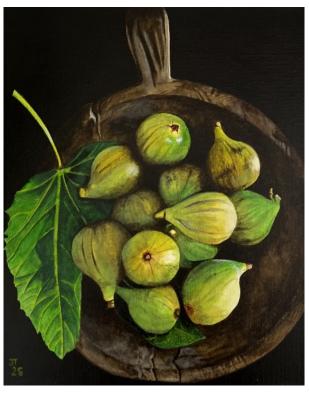

- Jenny Turner

'Abundance' acrylic on canvas 50x75cm framed \$1,990

'Green Figs on Compote' acrylic on canvas 75x50cm framed \$1,990

'Quinces on Shelf' acrylic on canvas 50x75cm framed \$1,990

**'Golden Apricots - after Georg Flegel'** acrylic on canvas 50x40cm framed \$1,190