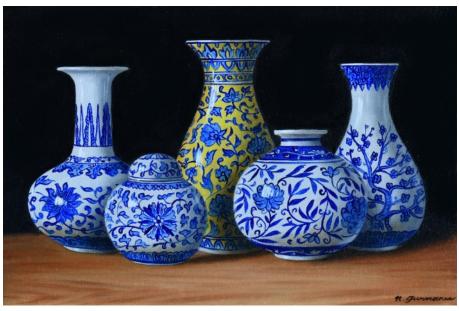

'Two roses' oil on canvas 30x30cm framed \$1,190

'Delft tulip vase' oil on canvas 30x30cm framed \$1,190

**'Porcelain vase collection'** oil on canvas 20x30cm framed \$990

**'Silver cup with peeled lemon'** oil on canvas 20x20cm framed \$790