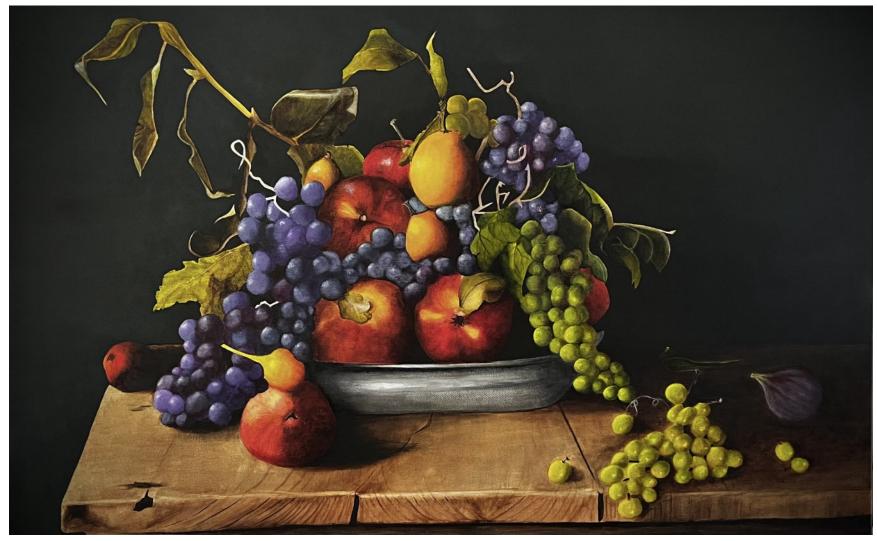

- Jenny Turner

'Abundance' acrylic on canvas 50x75cm framed \$1,990

'Green Figs on Compote' acrylic on canvas 75x50cm framed \$1,990

'Quinces on Shelf' acrylic on canvas 50x75cm framed \$1,990

**'Golden Apricots - after Georg Flegel'** acrylic on canvas 50x40cm framed \$1,190