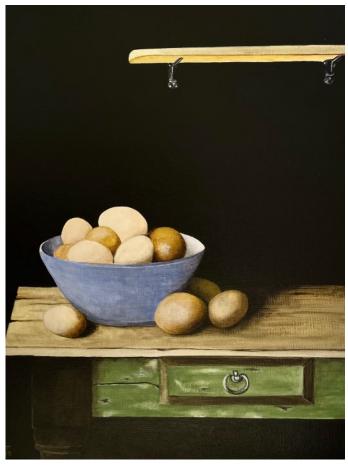

- Jenny Turner

'Abundance' acrylic on canvas 50x75cm framed \$1,990

'Green Figs on Compote' acrylic on canvas 75x50cm framed \$1,990

'Quinces on Shelf' acrylic on canvas 50x75cm framed \$1,990

**'Golden Apricots - after Georg Flegel'** acrylic on canvas 50x40cm framed \$1,190