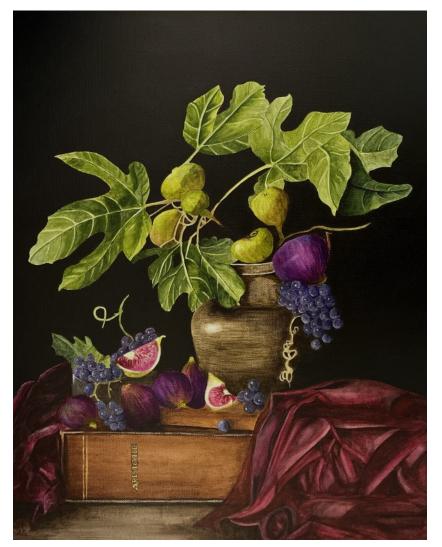

- Jenny Turner

'Abundance' acrylic on canvas 50x75cm framed \$1,990

'Green Figs on Compote' acrylic on canvas 75x50cm framed \$1,990

'Quinces on Shelf' acrylic on canvas 50x75cm framed \$1,990

**'Golden Apricots - after Georg Flegel'** acrylic on canvas 50x40cm framed \$1,190