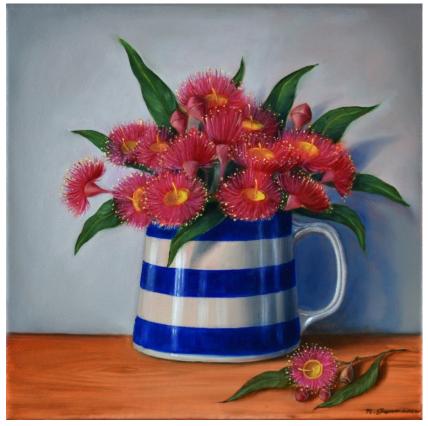

'Yellow teapot' oil on canvas 30x40cm unframed \$1,250

**'Blue bottle collection'** oil on canvas 25x30cm unframed \$890

'Vase of gum flower with fairy wren' oil on canvas 50x60cm framed \$1,990

'Bowl of apricots and cherries' oil on canvas 40x50cm unframed \$2,190

**'Plate of mandarins and figs'** oil on circular board Ø30cm unframed \$1,090

'Vase of wattle' oil on canvas 30x30cm unframed \$990

**'Cornish jug with gum flower'** oil on canvas 30x30cm unframed \$990