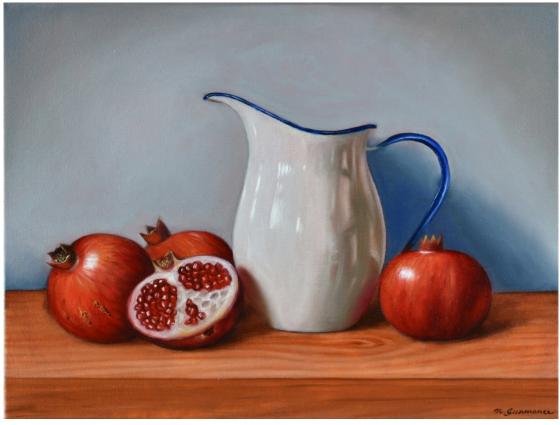

'Bowl of figs' oil on canvas 30x40cm framed \$1,350

'Three capsicums' oil on canvas 30x40cm framed \$1,350

'Prunus jar with lemons' oil on canvas 30x40cm framed \$1,350

'Vintage jug with pomegranates' oil on canvas 30x40cm unframed \$1,250