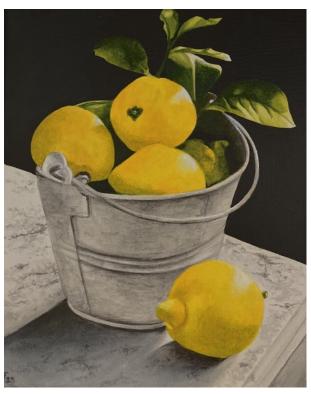

'Late Season Apples' acrylic on canvas 30x40cm framed \$890

**'Mum's Plate with Lemons'** acrylic on canvas 40x30cm framed \$890

'Old Wire Basket' acrylic on canvas 40x30cm framed \$890

**'A Bucket of Lemons'** acrylic on canvas 25x20cm framed \$590