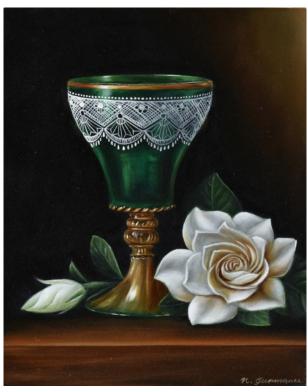

'Play with me' oil on canvas 40x50cm unframed \$2,190

**'Vintage wine glass with gardenia'** oil on board 25x20cm unframed \$790

**'Vintage jug and lemon'** oil on board 25x20cm unframed \$790

**'Vintage vase with pink rose'** oil on board 25x20cm unframed \$790