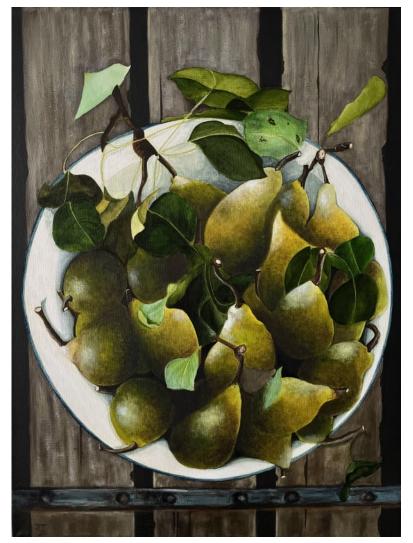

'Clementines on French Linen' acrylic on canvas 40x50cm framed \$1,190

**'My Battered Old Colander'** acrylic on canvas 50x40cm framed \$1,190

**'Pears for Cooking'** acrylic on canvas 50x40cm framed \$1,190