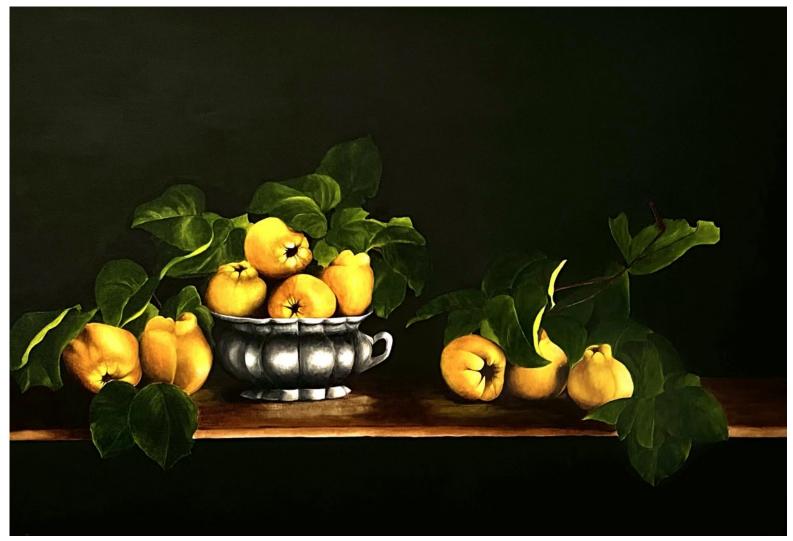

- Jenny Turner

'Abundance' acrylic on canvas 50x75cm framed \$1,990

'Green Figs on Compote' acrylic on canvas 75x50cm framed \$1,990

'Quinces on Shelf' acrylic on canvas 50x75cm framed \$1,990

**'Golden Apricots - after Georg Flegel'** acrylic on canvas 50x40cm framed \$1,190