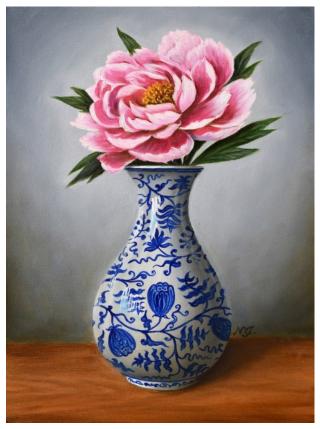

'Bowl of frangipani' oil on canvas 40x40cm framed \$1,190

**'Vase of pink rose'** oil on paper 28x20cm framed \$750

**'Vase of peony'** oil on paper framed 28x20cm \$750