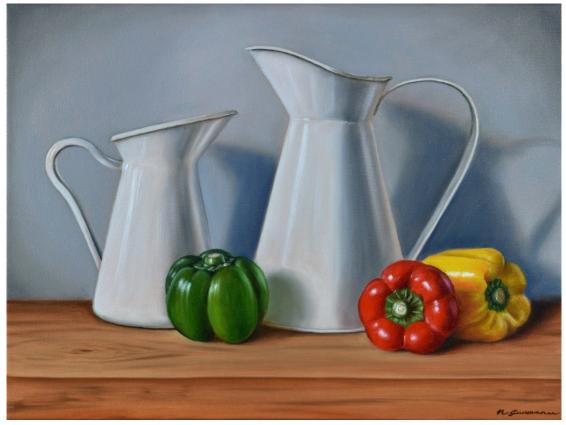

'Bowl of figs' oil on canvas 30x40cm framed \$1,350

'Three capsicums' oil on canvas 30x40cm framed \$1,350

'Prunus jar with lemons' oil on canvas 30x40cm framed \$1,350

'Vintage jug with pomegranates' oil on canvas 30x40cm unframed \$1,250