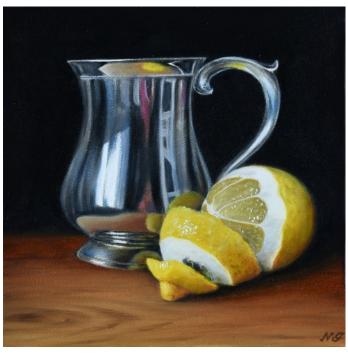

'Two roses' oil on canvas 30x30cm framed \$1,190

'Delft tulip vase' oil on canvas 30x30cm framed \$1,190

**'Porcelain vase collection'** oil on canvas 20x30cm framed \$990

**'Silver cup with peeled lemon'** oil on canvas 20x20cm framed \$790