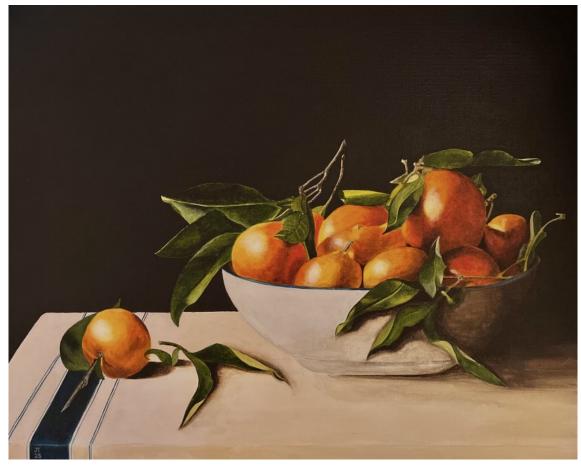

'Clementines on French Linen' acrylic on canvas 40x50cm framed \$1,190

**'My Battered Old Colander'** acrylic on canvas 50x40cm framed \$1,190

**'Pears for Cooking'** acrylic on canvas 50x40cm framed \$1,190