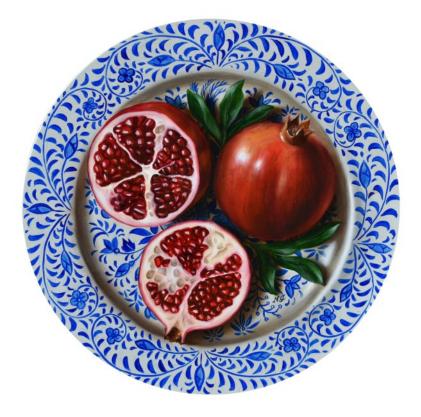

**'Plate of lemons'** oil on circular board Ø30cm unframed \$1,090

**'Plate of persimmons'** oil on circular board Ø30cm unframed \$1,090

**'Plate of pomegranates'** oil on circular board Ø30cm unframed \$1,090