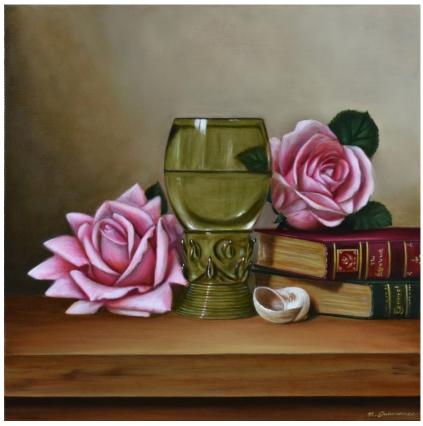

'Two roses' oil on canvas 30x30cm framed \$1,190

'Delft tulip vase' oil on canvas 30x30cm framed \$1,190

**'Porcelain vase collection'** oil on canvas 20x30cm framed \$990

**'Silver cup with peeled lemon'** oil on canvas 20x20cm framed \$790

'Bowl of frangipani' oil on canvas 40x40cm framed \$1,190

**'Vase of pink rose'** oil on paper 28x20cm framed \$750

**'Vase of peony'** oil on paper framed 28x20cm \$750