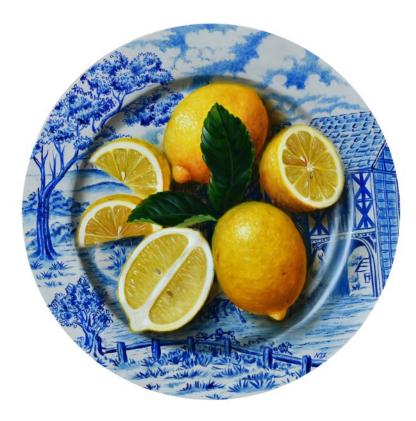

**'Plate of lemons'** oil on circular board Ø30cm unframed \$1,090

**'Plate of persimmons'** oil on circular board Ø30cm unframed \$1,090

**'Plate of pomegranates'** oil on circular board Ø30cm unframed \$1,090