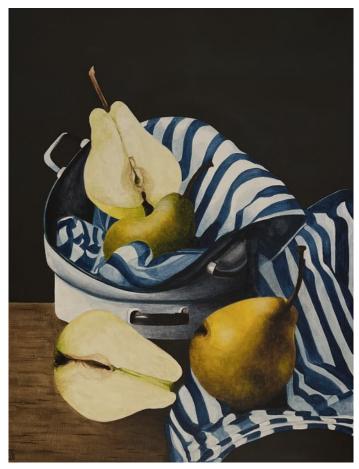

#### Back to Contents list

**'Pears on Stripes'** acrylic on canvas 40x30cm framed \$890