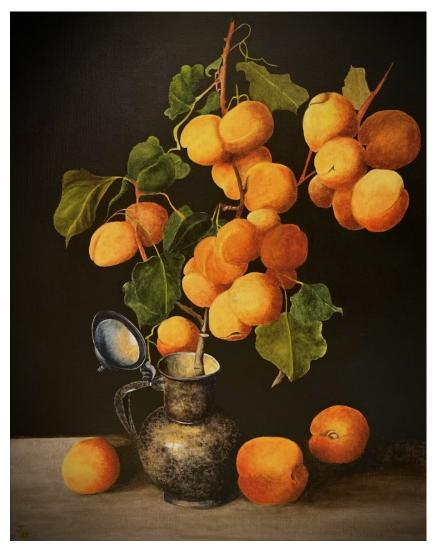

- Jenny Turner

'Abundance' acrylic on canvas 50x75cm framed \$1,990

'Green Figs on Compote' acrylic on canvas 75x50cm framed \$1,990

'Quinces on Shelf' acrylic on canvas 50x75cm framed \$1,990

**'Golden Apricots - after Georg Flegel'** acrylic on canvas 50x40cm framed \$1,190