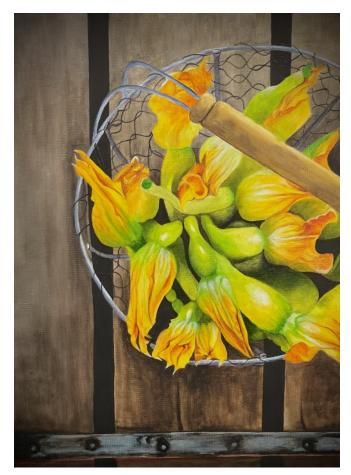

'Clementines on French Linen' acrylic on canvas 40x50cm framed \$1,190

**'My Battered Old Colander'** acrylic on canvas 50x40cm framed \$1,190

**'Pears for Cooking'** acrylic on canvas 50x40cm framed \$1,190