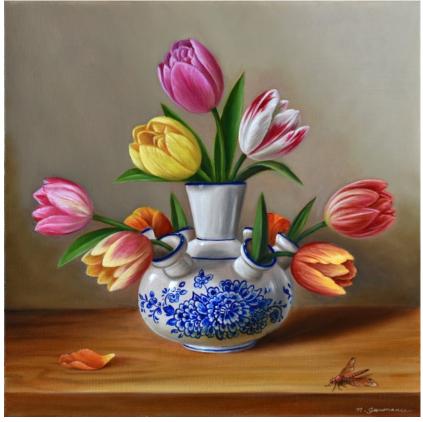

'Two roses' oil on canvas 30x30cm framed \$1,190

'Delft tulip vase' oil on canvas 30x30cm framed \$1,190

**'Porcelain vase collection'** oil on canvas 20x30cm framed \$990

**'Silver cup with peeled lemon'** oil on canvas 20x20cm framed \$790