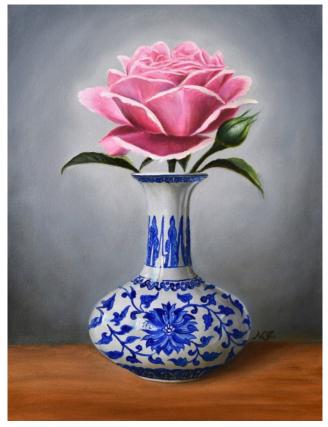

'Bowl of frangipani' oil on canvas 40x40cm framed \$1,190

**'Vase of pink rose'** oil on paper 28x20cm framed \$750

**'Vase of peony'** oil on paper framed 28x20cm \$750