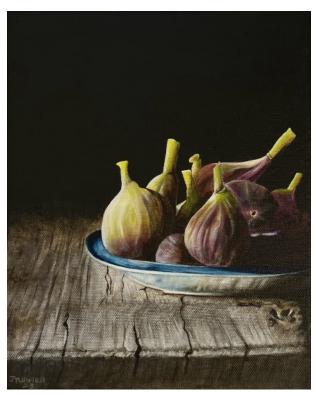

**'Cuppa Cherries'** acrylic on canvas 25x20cm framed \$590

**'Green Dainties'** acrylic on canvas 25x20cm framed \$590

**'Apple - Singular'** acrylic on canvas 25x20cm framed \$590

**'Blue Enamel Dish with Figs'** acrylic on canvas 25x20cm framed \$590