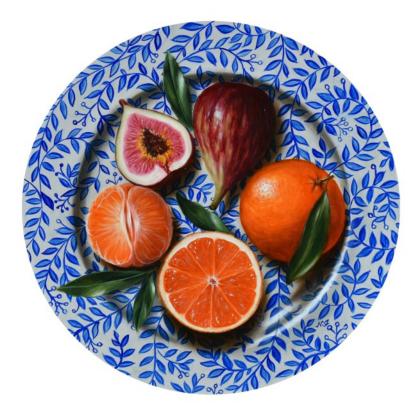

**'Plate of mandarins and figs'** oil on circular board Ø30cm unframed \$1,090

'Vase of wattle' oil on canvas 30x30cm unframed \$990

**'Cornish jug with gum flower'** oil on canvas 30x30cm unframed \$990