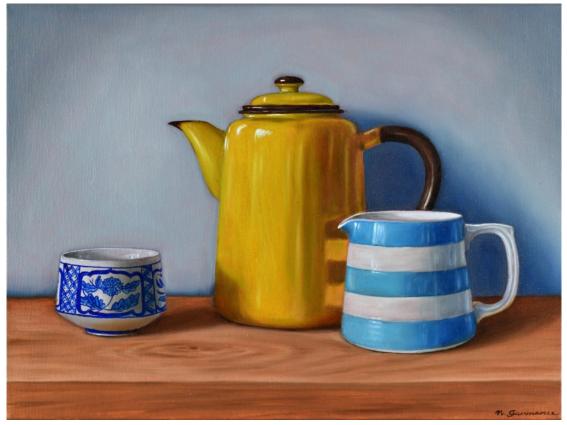

'Yellow teapot' oil on canvas 30x40cm unframed \$1,250

**'Blue bottle collection'** oil on canvas 25x30cm unframed \$890

'Vase of gum flower with fairy wren' oil on canvas 50x60cm framed \$1,990

'Bowl of apricots and cherries' oil on canvas 40x50cm unframed \$2,190