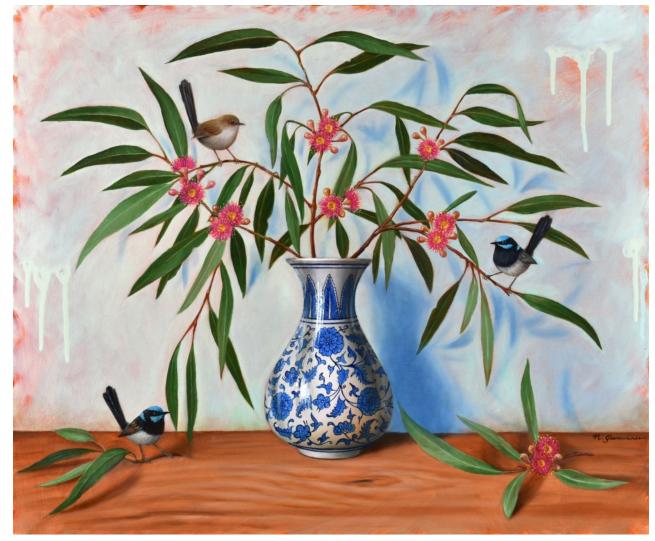

'Yellow teapot' oil on canvas 30x40cm unframed \$1,250

**'Blue bottle collection'** oil on canvas 25x30cm unframed \$890

'Vase of gum flower with fairy wren' oil on canvas 50x60cm framed \$1,990

'Bowl of apricots and cherries' oil on canvas 40x50cm unframed \$2,190