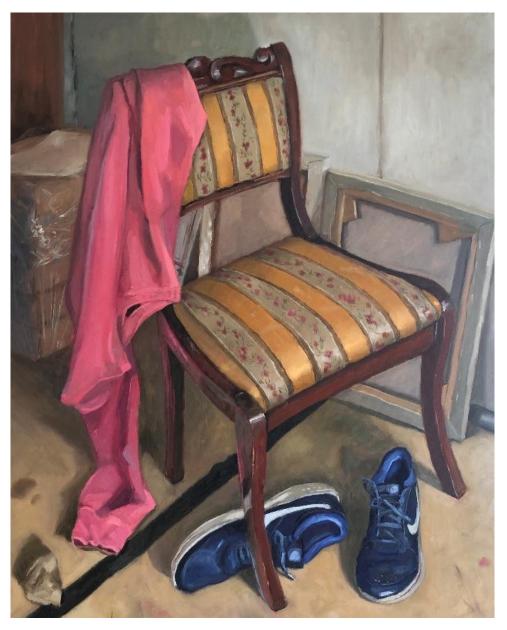

'Emma's chair' oil on canvas 76x51cm framed \$2,500

'Matilda on the rug' oil on canvas 60x50cm framed \$2,250

'Corset' oil on canvas 50x45cm framed \$1,950

'Impression' oil on linen 50x40cm framed \$1,850