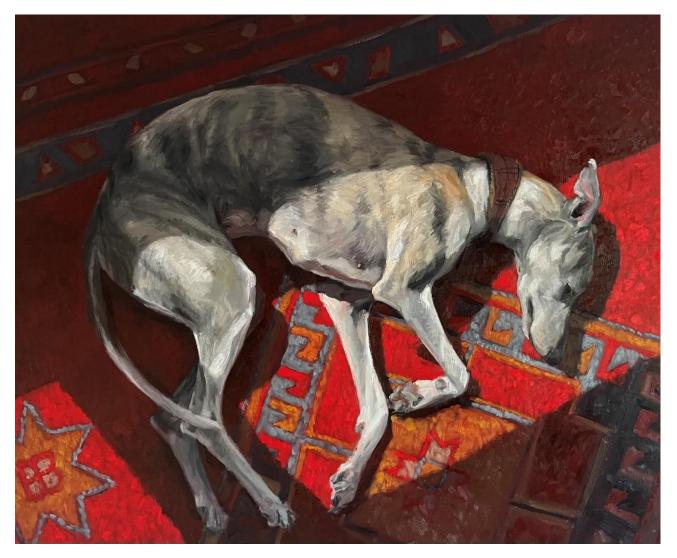

'Emma's chair' oil on canvas 76x51cm framed \$2,500

'Matilda on the rug' oil on canvas 60x50cm framed \$2,250

'Corset' oil on canvas 50x45cm framed \$1,950

'Impression' oil on linen 50x40cm framed \$1,850