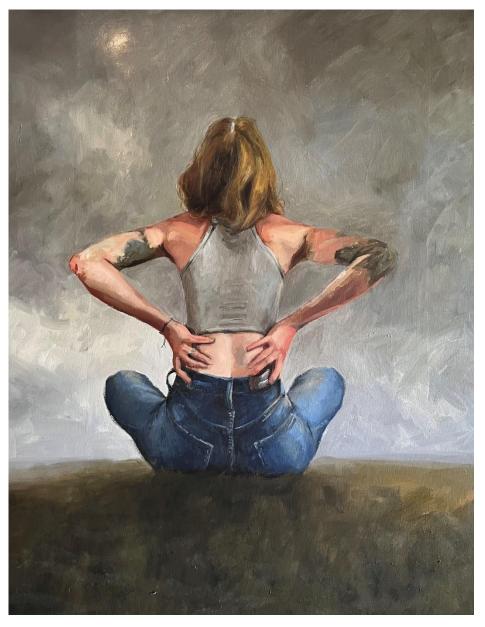

'Emma's chair' oil on canvas 76x51cm framed \$2,500

'Matilda on the rug' oil on canvas 60x50cm framed \$2,250

'Corset' oil on canvas 50x45cm framed \$1,950

'Impression' oil on linen 50x40cm framed \$1,850