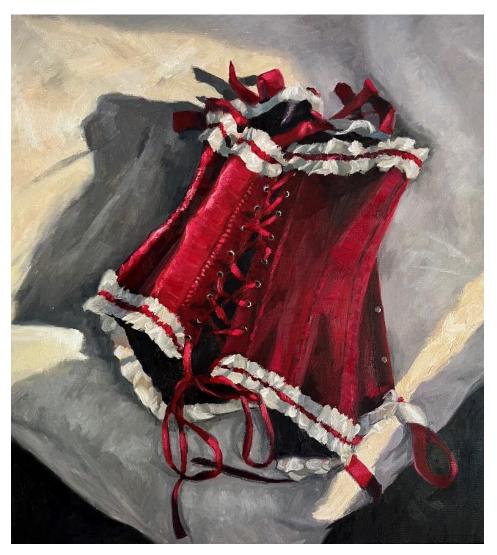

'Emma's chair' oil on canvas 76x51cm framed \$2,500

'Matilda on the rug' oil on canvas 60x50cm framed \$2,250

'Corset' oil on canvas 50x45cm framed \$1,950

'Impression' oil on linen 50x40cm framed \$1,850