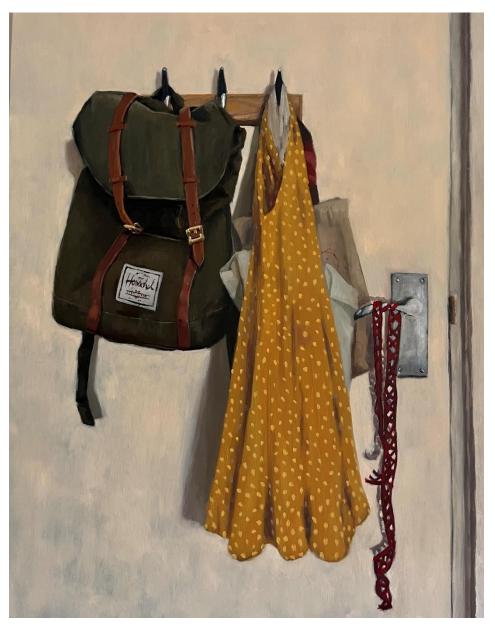

'The wardrobe' oil on canvas 102x51cm framed \$3,250

'Time to leave' oil on canvas 76x51cm framed \$2,500

'The Door' oil on canvas 76x51cm framed \$2,500

'After Breakfast' oil on canvas 76x51cm framed \$2,500