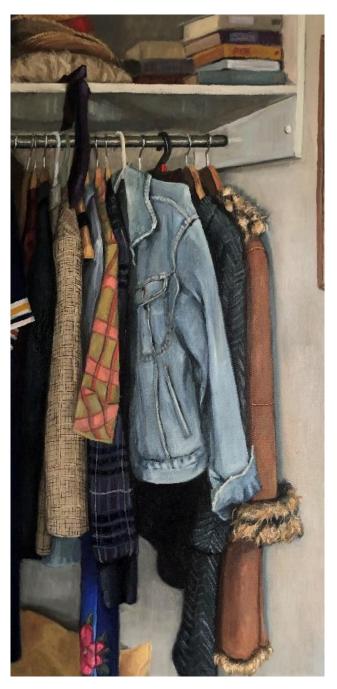

'The wardrobe' oil on canvas 102x51cm framed \$3,250

'Time to leave' oil on canvas 76x51cm framed \$2,500

'The Door' oil on canvas 76x51cm framed \$2,500

'After Breakfast' oil on canvas 76x51cm framed \$2,500