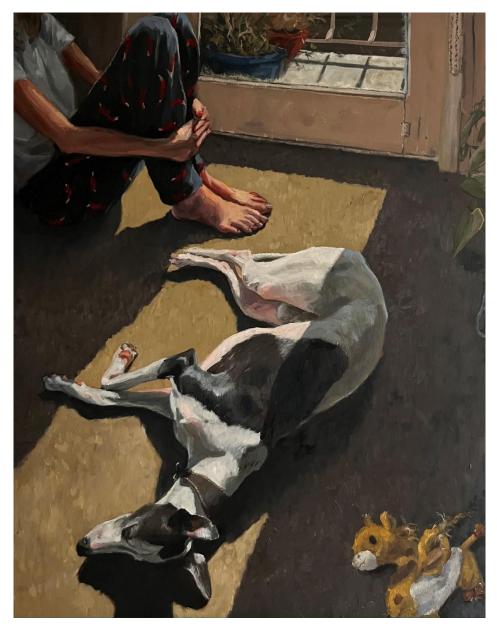

'Emma's chair' oil on canvas 76x51cm framed \$2,500

'Matilda on the rug' oil on canvas 60x50cm framed \$2,250

'Corset' oil on canvas 50x45cm framed \$1,950

'Impression' oil on linen 50x40cm framed \$1,850