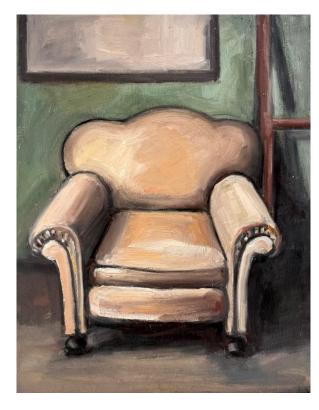

'The bathroom' oil on board 25x20cm framed \$650

'Velvet sheets' oil on board 25x20cm framed \$650

'The shower' oil on board 25x20cm framed \$650

'The chair' oil on board 20x20cm framed \$620

'Morning light' oil on board 20x20cm framed \$620