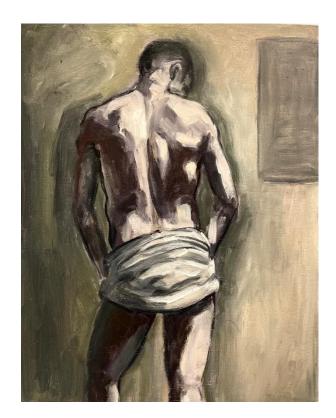

'John' oil on board 20x20cm framed \$620

'Behind 1' oil on board 20x20cm framed \$620

'Behind 2' oil on board 20x20cm framed \$620

'Behind 3' oil on board 20x20cm framed \$620

'Behind 4' oil on board 20x20cm framed \$620