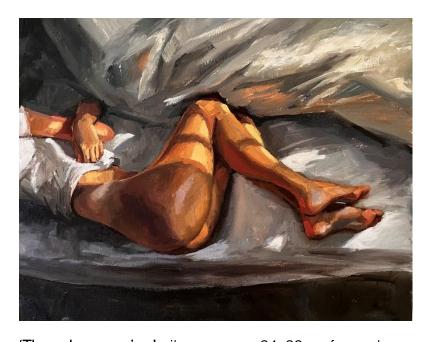

'Reclining on white sheets' oil on board 20x25cm framed \$650

'Behind 5' oil on board 25x20cm framed \$650

'A long wait' oil on board 20x20cm framed \$620

'Zoe' oil on board 20x20cm framed \$620

'The Red Blanket' oil on board 20x20cm framed \$620

'The Girl with the red hair' oil on board 20x20cm framed \$620

'The Girl with the red hair 2' oil on board 30x30cm framed \$820

'Resting' oil on board 30x30cm framed \$820

'I've been waiting' oil on board 30x30cm framed \$820