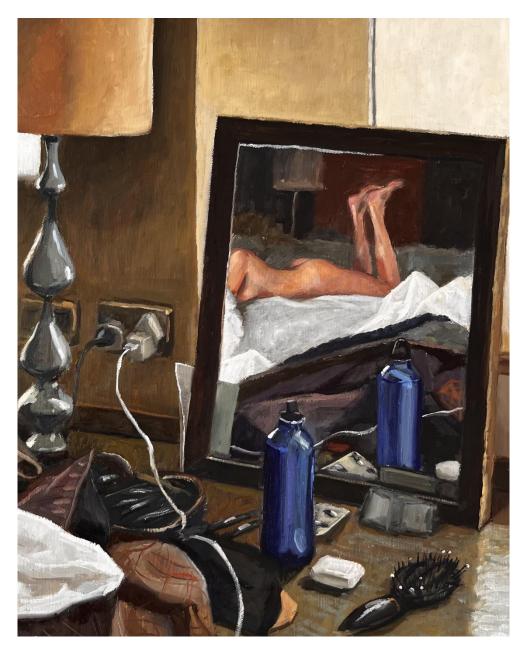

- Katie H-P

'The blue blanket' oil on board 25x20cm framed \$650

'Red cushion' oil on board 25x20cm framed \$650

'The heartbreak' oil on board 25x20cm framed \$650

'The fireplace' oil on board 25x20cm framed \$650

'Afternoon sleep' oil on board 20x25cm framed \$650

'After the spa' oil on board 25x20cm framed \$650

'A quiet corner' oil on board 25x20cm framed \$650

'The green blanket' oil on board 25x20cm framed \$650

'Where's the model 1' oil on board 25x20cm framed \$650

'Where's the model 2' oil on board 25x20cm framed \$650

'Where's the model 3' oil on board 25x20cm framed \$650

'Where's the model 4' oil on board 25x20cm framed \$650

'The bathroom' oil on board 25x20cm framed \$650

'Velvet sheets' oil on board 25x20cm framed \$650

'The shower' oil on board 25x20cm framed \$650

'The chair' oil on board 20x20cm framed \$620

'Morning light' oil on board 20x20cm framed \$620

'John' oil on board 20x20cm framed \$620

'Behind 1' oil on board 20x20cm framed \$620

'Behind 2' oil on board 20x20cm framed \$620

'Behind 3' oil on board 20x20cm framed \$620

'Behind 4' oil on board 20x20cm framed \$620

'Reclining on white sheets' oil on board 20x25cm framed \$650

'Behind 5' oil on board 25x20cm framed \$650

'A long wait' oil on board 20x20cm framed \$620

'Zoe' oil on board 20x20cm framed \$620

'The Red Blanket' oil on board 20x20cm framed \$620

'The Girl with the red hair' oil on board 20x20cm framed \$620

'The Girl with the red hair 2' oil on board 30x30cm framed \$820

'Resting' oil on board 30x30cm framed \$820

'I've been waiting' oil on board 30x30cm framed \$820

'Heidi' oil on board 30x30cm framed \$820

'Gretta' oil on board 30x30cm framed \$820

'Dreaming of you' oil on board 30x30cm framed \$820

'The velvet blanket' oil on board 30x30cm framed \$820

'Wondering' oil on board 30x30cm framed \$820

'The striped sheets' oil on board 40x40cm framed \$1,050

'The Green Wallpaper' oil on board 60x60cm framed \$1,390

'Soft Pollow' oil on board 40x40cm framed \$1,050