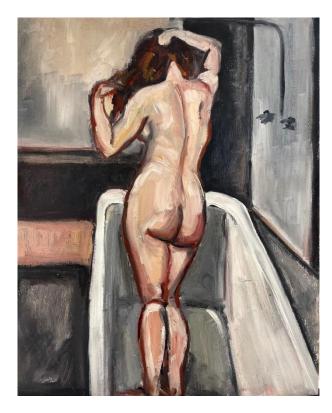

'The bathroom' oil on board 25x20cm framed \$650

'Velvet sheets' oil on board 25x20cm framed \$650

'The shower' oil on board 25x20cm framed \$650

'The chair' oil on board 20x20cm framed \$620

'Morning light' oil on board 20x20cm framed \$620