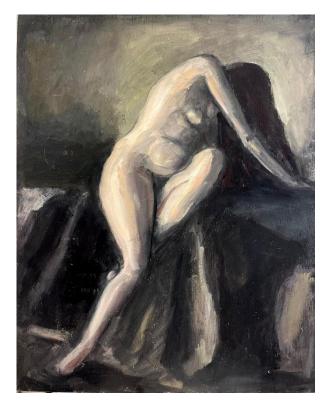

- Katie H-P

'The blue blanket' oil on board 25x20cm framed \$650

'Red cushion' oil on board 25x20cm framed \$650

'The heartbreak' oil on board 25x20cm framed \$650

'The fireplace' oil on board 25x20cm framed \$650