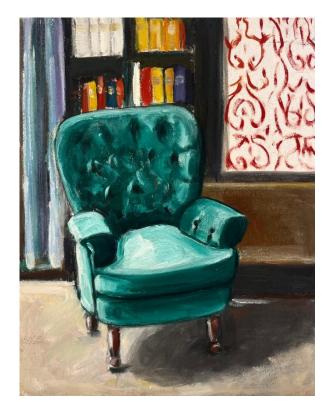

of the human form.

As a female painter, nudes have always been rather symbolic and autobiographical for me.

With this collection, I wanted to create small, intimate works."

- Katie H-P



'The blue blanket' oil on board 25x20cm framed \$650



'Red cushion' oil on board 25x20cm framed \$650



'The heartbreak' oil on board 25x20cm framed \$650



'The fireplace' oil on board 25x20cm framed \$650



'Afternoon sleep' oil on board 20x25cm framed \$650



'After the spa' oil on board 25x20cm framed \$650



'A quiet corner' oil on board 25x20cm framed \$650



'The green blanket' oil on board 25x20cm framed \$650



'Where's the model 1' oil on board 25x20cm framed \$650



'Where's the model 2' oil on board 25x20cm framed \$650



'Where's the model 3' oil on board 25x20cm framed \$650



'Where's the model 4' oil on board 25x20cm framed \$650



'The bathroom' oil on board 25x20cm framed \$650



'Velvet sheets' oil on board 25x20cm framed \$650



'The shower' oil on board 25x20cm framed \$650



'The chair' oil on board 20x20cm framed \$620



'Morning light' oil on board 20x20cm framed \$620



'John' oil on board 20x20cm framed \$620



'Behind 1' oil on board 20x20cm framed \$620



'Behind 2' oil on board 20x20cm framed \$620



'Behind 3' oil on board 20x20cm framed \$620



'Behind 4' oil on board 20x20cm framed \$620



'Reclining on white sheets' oil on board 20x25cm framed \$650



'Behind 5' oil on board 25x20cm framed \$650



'A long wait' oil on board 20x20cm framed \$620



'Zoe' oil on board 20x20cm framed \$620



'The Red Blanket' oil on board 20x20cm