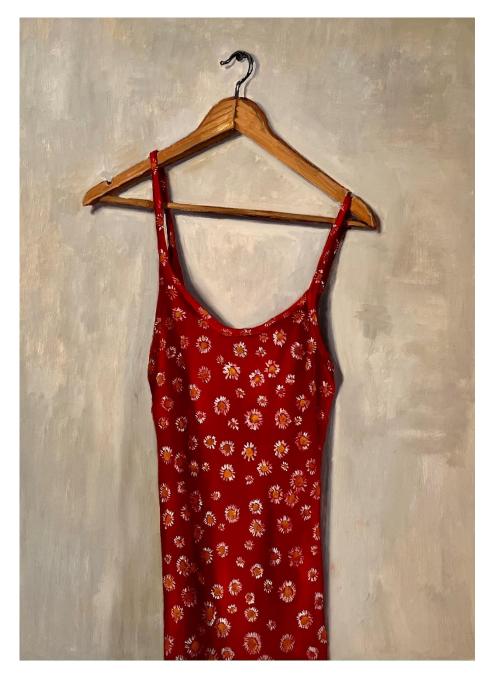

## Works by James Needham

'Red book' oil on canvas 50x40cm framed \$1,850

'Red Dress in the studio' oil on canvas 70x50cm framed \$2,500

'Red Dress' oil on canvas 70x50cm framed \$2,500

'Half light' oil on canvas 40x50cm framed \$1,850