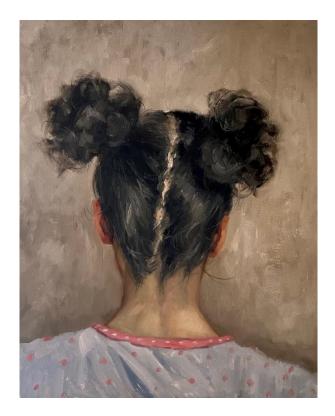

'John' oil on board 20x20cm framed \$620

'Behind 1' oil on board 20x20cm framed \$620

'Behind 2' oil on board 20x20cm framed \$620

'Behind 3' oil on board 20x20cm framed \$620

'Behind 4' oil on board 20x20cm framed \$620

'Reclining on white sheets' oil on board 20x25cm framed \$650

'Behind 5' oil on board 25x20cm framed \$650

'A long wait' oil on board 20x20cm framed \$620

'Zoe' oil on board 20x20cm framed \$620

'The Red Blanket' oil on board 20x20cm framed \$620