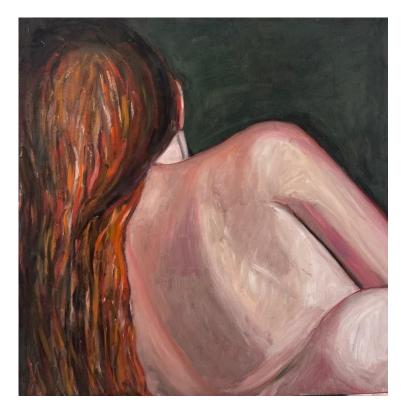

'The Girl with the red hair' oil on board 20x20cm framed \$620

'The Girl with the red hair 2' oil on board 30x30cm framed \$820

'Resting' oil on board 30x30cm framed \$820

'I've been waiting' oil on board 30x30cm framed \$820