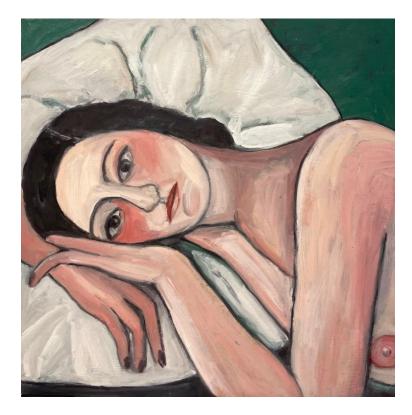

'The Girl with the red hair' oil on board 20x20cm framed \$620

'The Girl with the red hair 2' oil on board 30x30cm framed \$820

'Resting' oil on board 30x30cm framed \$820

'I've been waiting' oil on board 30x30cm framed \$820