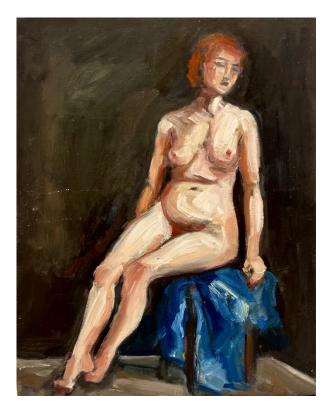

'The Girl with the red hair' oil on board 20x20cm framed \$620

'The Girl with the red hair 2' oil on board 30x30cm framed \$820

'Resting' oil on board 30x30cm framed \$820

'I've been waiting' oil on board 30x30cm framed \$820