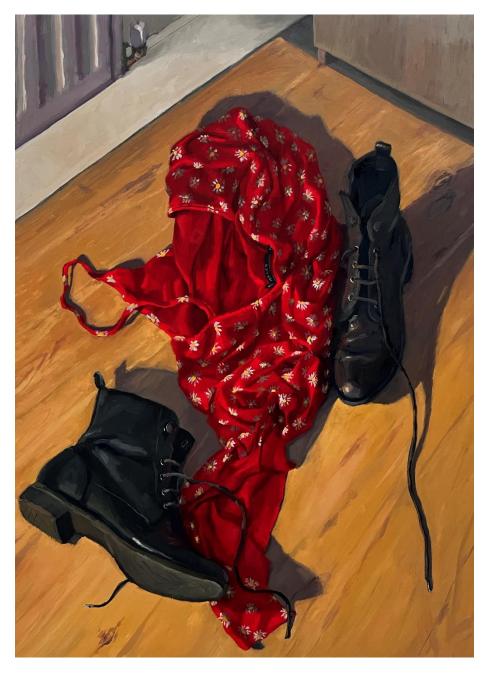

## Works by James Needham

'Red book' oil on canvas 50x40cm framed \$1,850

'Red Dress in the studio' oil on canvas 70x50cm framed \$2,500

'Red Dress' oil on canvas 70x50cm framed \$2,500

'Half light' oil on canvas 40x50cm framed \$1,850