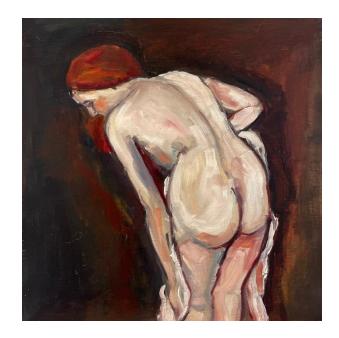

'John' oil on board 20x20cm framed \$620

'Behind 1' oil on board 20x20cm framed \$620

'Behind 2' oil on board 20x20cm framed \$620

'Behind 3' oil on board 20x20cm framed \$620

'Behind 4' oil on board 20x20cm framed \$620