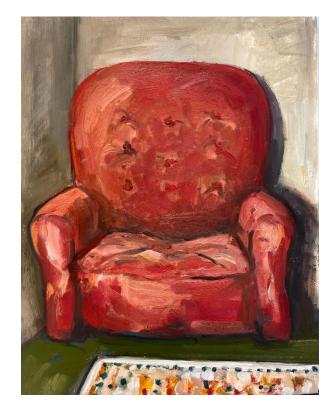

- Katie H-P

'The blue blanket' oil on board 25x20cm framed \$650

'Red cushion' oil on board 25x20cm framed \$650

'The heartbreak' oil on board 25x20cm framed \$650

'The fireplace' oil on board 25x20cm framed \$650