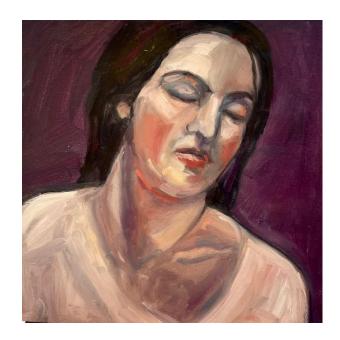

'Reclining on white sheets' oil on board 20x25cm framed \$650

'Behind 5' oil on board 25x20cm framed \$650

'A long wait' oil on board 20x20cm framed \$620

'Zoe' oil on board 20x20cm framed \$620

'The Red Blanket' oil on board 20x20cm framed \$620

'The Girl with the red hair' oil on board 20x20cm framed \$620

'The Girl with the red hair 2' oil on board 30x30cm framed \$820

'Resting' oil on board 30x30cm framed \$820

'I've been waiting' oil on board 30x30cm framed \$820