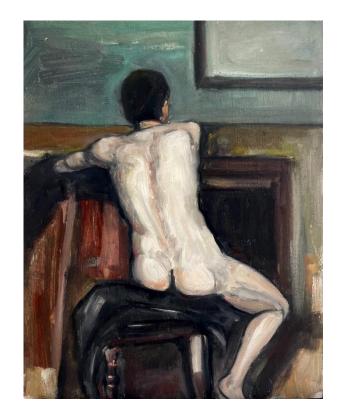

'The bathroom' oil on board 25x20cm framed \$650

'Velvet sheets' oil on board 25x20cm framed \$650

'The shower' oil on board 25x20cm framed \$650

'The chair' oil on board 20x20cm framed \$620

'Morning light' oil on board 20x20cm framed \$620