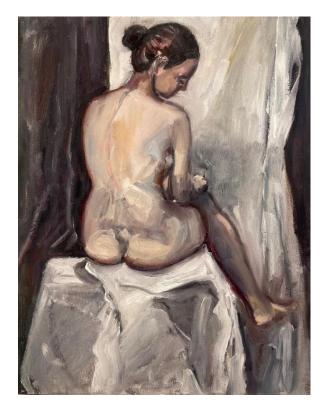

'The bathroom' oil on board 25x20cm framed \$650

'Velvet sheets' oil on board 25x20cm framed \$650

'The shower' oil on board 25x20cm framed \$650

'The chair' oil on board 20x20cm framed \$620

'Morning light' oil on board 20x20cm framed \$620