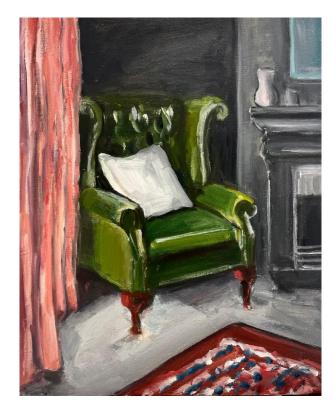

- Katie H-P

'The blue blanket' oil on board 25x20cm framed \$650

'Red cushion' oil on board 25x20cm framed \$650

'The heartbreak' oil on board 25x20cm framed \$650

'The fireplace' oil on board 25x20cm framed \$650