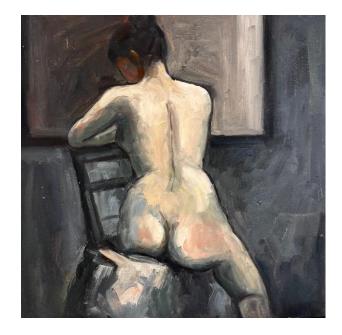

'The bathroom' oil on board 25x20cm framed \$650

'Velvet sheets' oil on board 25x20cm framed \$650

'The shower' oil on board 25x20cm framed \$650

'The chair' oil on board 20x20cm framed \$620

'Morning light' oil on board 20x20cm framed \$620