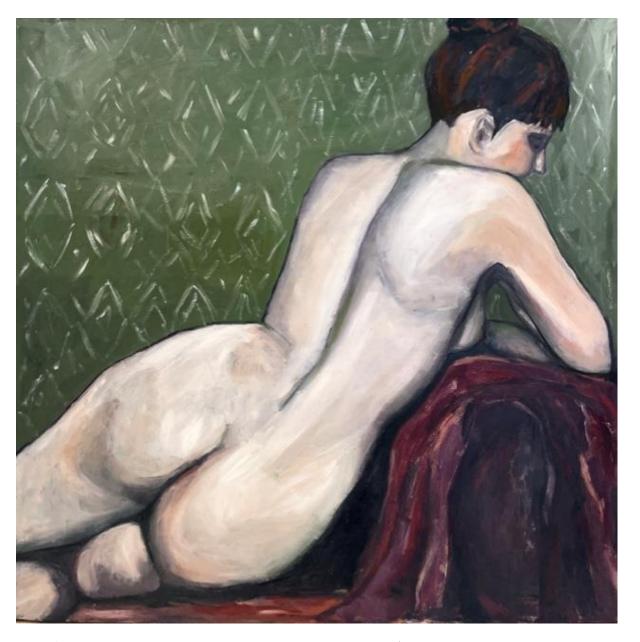

'John' oil on board 20x20cm framed \$620

'Behind 1' oil on board 20x20cm framed \$620

'Behind 2' oil on board 20x20cm framed \$620

'Behind 3' oil on board 20x20cm framed \$620

'Behind 4' oil on board 20x20cm framed \$620