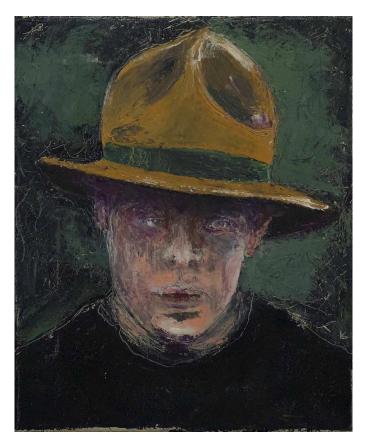

#### Works by Ben Guthleben

'Self-portrait I' oil on aluminium 39x32.8cm framed \$890

'Self-portrait II' oil on linen 26.5x25cm framed \$820

**'Head on blue, yellow and green'** oil on board 20x15cm framed \$650