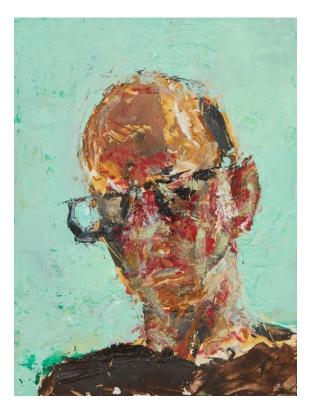

#### Works by Ben Guthleben

'Self-portrait I' oil on aluminium 39x32.8cm framed \$890

'Self-portrait II' oil on linen 26.5x25cm framed \$820

**'Head on blue, yellow and green'** oil on board 20x15cm framed \$650

**'Self-portrait on blue'** oil on board 20x15cm framed \$650

**'Self-portrait on pink'** oil on board 20x15cm framed \$650

**'Red shirt'** oil on board 20x15cm framed \$650

**'Self-portrait on green'** oil on board 20x15cm framed \$650

**'Self-portrait blue t-shirt'** oil on board 20x15cm framed \$650

**'Head on grey I'** oil on board 20x15cm framed \$650

**'Head on grey II'** oil on board 20x15cm framed \$650

'BG I' oil on board 20x15cm framed \$650