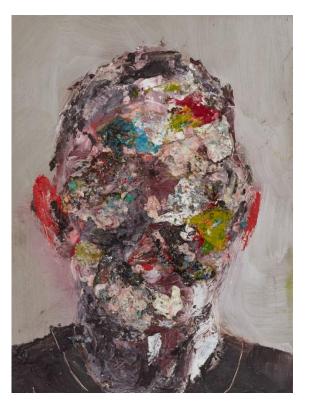

#### Works by Ben Guthleben

'Self-portrait I' oil on aluminium 39x32.8cm framed \$890

'Self-portrait II' oil on linen 26.5x25cm framed \$820

**'Head on blue, yellow and green'** oil on board 20x15cm framed \$650

**'Self-portrait on blue'** oil on board 20x15cm framed \$650

**'Self-portrait on pink'** oil on board 20x15cm framed \$650

**'Red shirt'** oil on board 20x15cm framed \$650

**'Self-portrait on green'** oil on board 20x15cm framed \$650

**'Self-portrait blue t-shirt'** oil on board 20x15cm framed \$650

**'Head on grey I'** oil on board 20x15cm framed \$650

**'Head on grey II'** oil on board 20x15cm framed \$650

'BG I' oil on board 20x15cm framed \$650