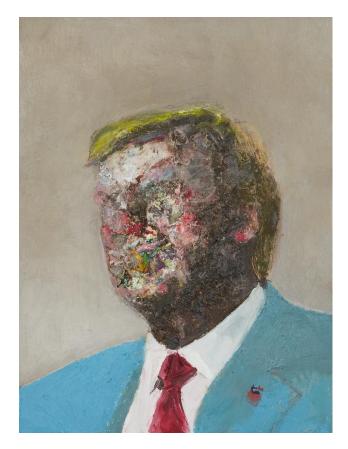

'Jordan' oil on board 30.5x23cm framed \$790

'Marj' oil on board 30.3x22.5cm framed \$790

**'Rupert'** oil on board 30.3x22.5cm framed \$790

'Elon' oil on board 29x21cm framed \$790

'DJT I' oil on board 30.5x23cm framed \$790

'DJT II' oil on board 30.5x23cm framed \$790

'Harry' oil on board 30.5x23cm framed \$790

**'Charles I'** oil on board 29x21cm framed \$790

**'Charles II'** oil on board 29x21cm framed \$790

**'Her Maj 2023'** oil on board 29x21cm framed \$790