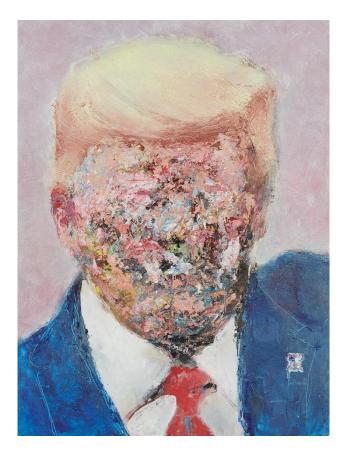

'Jordan' oil on board 30.5x23cm framed \$790

'Marj' oil on board 30.3x22.5cm framed \$790

**'Rupert'** oil on board 30.3x22.5cm framed \$790

'Elon' oil on board 29x21cm framed \$790

'DJT I' oil on board 30.5x23cm framed \$790

'DJT II' oil on board 30.5x23cm framed \$790

'Harry' oil on board 30.5x23cm framed \$790

**'Charles I'** oil on board 29x21cm framed \$790

**'Charles II'** oil on board 29x21cm framed \$790

**'Her Maj 2023'** oil on board 29x21cm framed \$790