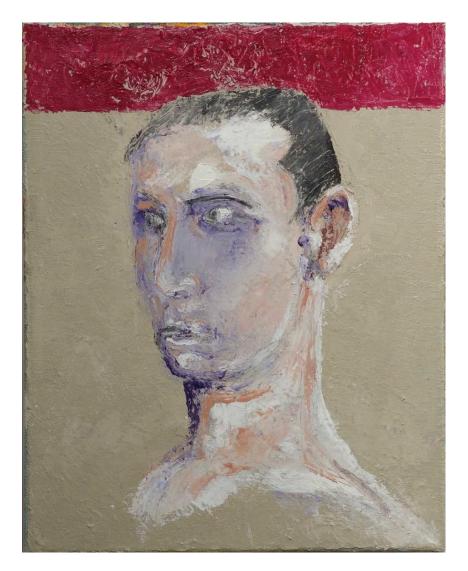

#### Works by Ben Guthleben

'Self-portrait I' oil on aluminium 39x32.8cm framed \$890

'Self-portrait II' oil on linen 26.5x25cm framed \$820

**'Head on blue, yellow and green'** oil on board 20x15cm framed \$650