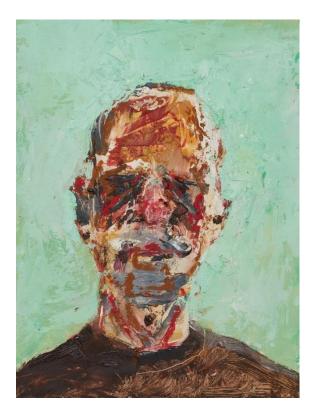

#### Works by Ben Guthleben

'Self-portrait I' oil on aluminium 39x32.8cm framed \$890

'Self-portrait II' oil on linen 26.5x25cm framed \$820

**'Head on blue, yellow and green'** oil on board 20x15cm framed \$650

**'Self-portrait on blue'** oil on board 20x15cm framed \$650

**'Self-portrait on pink'** oil on board 20x15cm framed \$650

**'Red shirt'** oil on board 20x15cm framed \$650

**'Self-portrait on green'** oil on board 20x15cm framed \$650

**'Self-portrait blue t-shirt'** oil on board 20x15cm framed \$650

**'Head on grey I'** oil on board 20x15cm framed \$650

**'Head on grey II'** oil on board 20x15cm framed \$650

'BG I' oil on board 20x15cm framed \$650