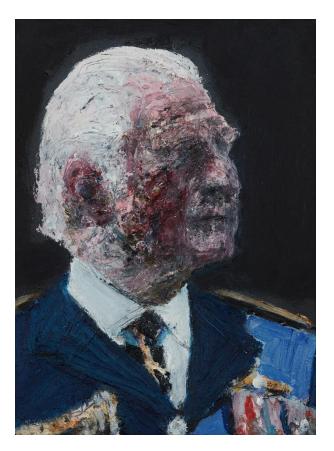

'DJT II' oil on board 30.5x23cm framed \$790

'Harry' oil on board 30.5x23cm framed \$790

**'Charles I'** oil on board 29x21cm framed \$790

**'Charles II'** oil on board 29x21cm framed \$790

**'Her Maj 2023'** oil on board 29x21cm framed \$790