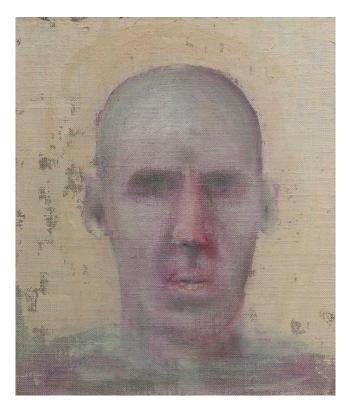

#### Works by Ben Guthleben

'Self-portrait I' oil on aluminium 39x32.8cm framed \$890

'Self-portrait II' oil on linen 26.5x25cm framed \$820

**'Head on blue, yellow and green'** oil on board 20x15cm framed \$650