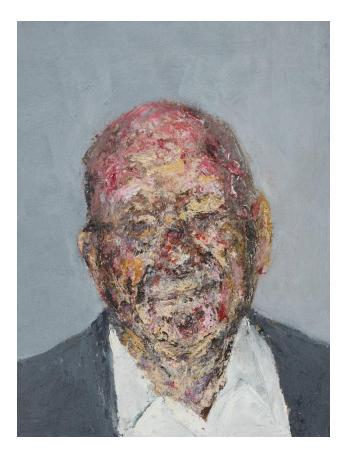

'Jordan' oil on board 30.5x23cm framed \$790

'Marj' oil on board 30.3x22.5cm framed \$790

**'Rupert'** oil on board 30.3x22.5cm framed \$790

'Elon' oil on board 29x21cm framed \$790

'DJT I' oil on board 30.5x23cm framed \$790

'DJT II' oil on board 30.5x23cm framed \$790

'Harry' oil on board 30.5x23cm framed \$790

**'Charles I'** oil on board 29x21cm framed \$790

**'Charles II'** oil on board 29x21cm framed \$790

**'Her Maj 2023'** oil on board 29x21cm framed \$790