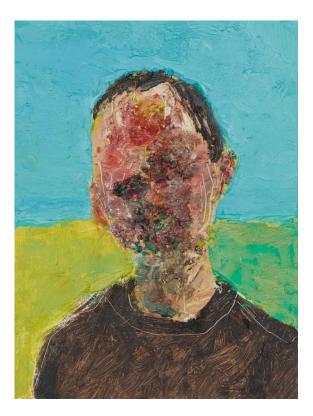

#### Works by Ben Guthleben

'Self-portrait I' oil on aluminium 39x32.8cm framed \$890

'Self-portrait II' oil on linen 26.5x25cm framed \$820

**'Head on blue, yellow and green'** oil on board 20x15cm framed \$650