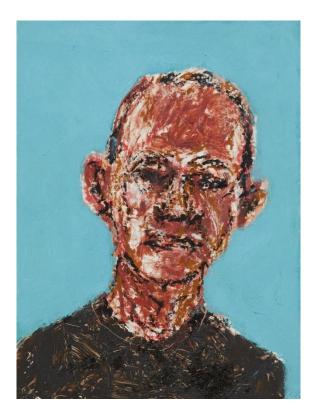

#### Works by Ben Guthleben

'Self-portrait I' oil on aluminium 39x32.8cm framed \$890

'Self-portrait II' oil on linen 26.5x25cm framed \$820

**'Head on blue, yellow and green'** oil on board 20x15cm framed \$650

**'Self-portrait on blue'** oil on board 20x15cm framed \$650

**'Self-portrait on pink'** oil on board 20x15cm framed \$650

**'Red shirt'** oil on board 20x15cm framed \$650

**'Self-portrait on green'** oil on board 20x15cm framed \$650