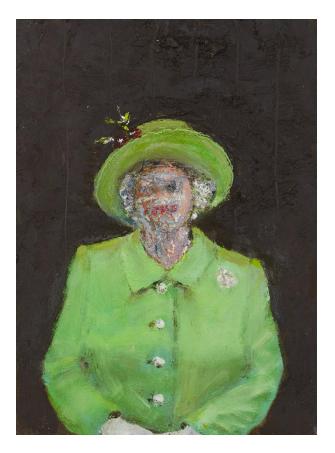

'DJT II' oil on board 30.5x23cm framed \$790

'Harry' oil on board 30.5x23cm framed \$790

**'Charles I'** oil on board 29x21cm framed \$790

**'Charles II'** oil on board 29x21cm framed \$790

**'Her Maj 2023'** oil on board 29x21cm framed \$790