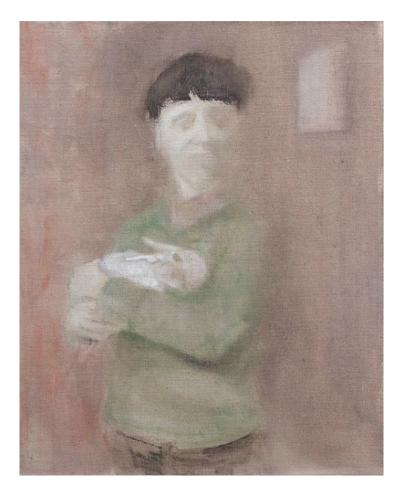

'Emperor' oil on jute canvas 50x40cm framed \$1,850

**'The Dryleys Pig'** oil on linen laid on board 36x29cm framed \$1,450

**'Friockhiem Boy with his Rabbit'** oil on linen laid on board 36x29cm framed \$1,450