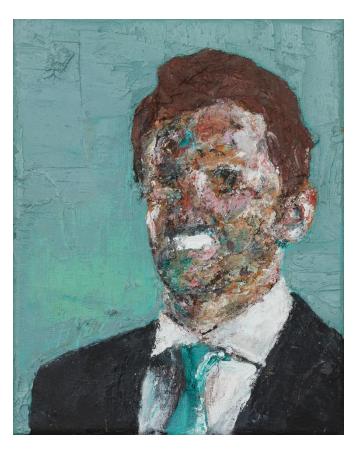

#### Works by Ben Guthleben

'Self-portrait I' oil on aluminium 39x32.8cm framed \$890

'Self-portrait II' oil on linen 26.5x25cm framed \$820

**'Head on blue, yellow and green'** oil on board 20x15cm framed \$650

**'Self-portrait on blue'** oil on board 20x15cm framed \$650

**'Self-portrait on pink'** oil on board 20x15cm framed \$650

**'Red shirt'** oil on board 20x15cm framed \$650

**'Self-portrait on green'** oil on board 20x15cm framed \$650

**'Self-portrait blue t-shirt'** oil on board 20x15cm framed \$650

**'Head on grey I'** oil on board 20x15cm framed \$650

**'Head on grey II'** oil on board 20x15cm framed \$650

'BG I' oil on board 20x15cm framed \$650