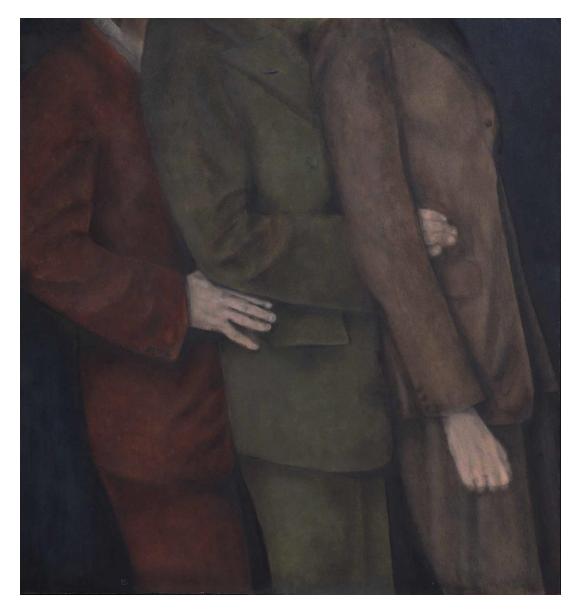

'Three Men' oil on board 54x48cm framed \$1,990

'The Two Violets' oil on board 40x50cm framed \$1,850

'Lilac Skirt' oil on board 50x40cm framed \$1,850

'The Connoisseur' oil on jute canvas 50x40cm framed \$1,850