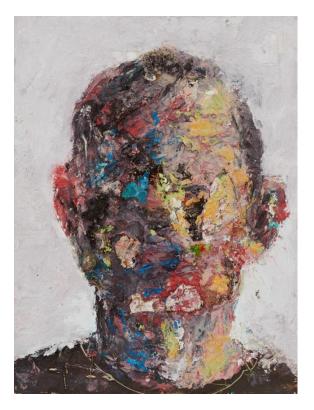

#### Works by Ben Guthleben

'Self-portrait I' oil on aluminium 39x32.8cm framed \$890

'Self-portrait II' oil on linen 26.5x25cm framed \$820

**'Head on blue, yellow and green'** oil on board 20x15cm framed \$650

**'Self-portrait on blue'** oil on board 20x15cm framed \$650

**'Self-portrait on pink'** oil on board 20x15cm framed \$650

**'Red shirt'** oil on board 20x15cm framed \$650

**'Self-portrait on green'** oil on board 20x15cm framed \$650

**'Self-portrait blue t-shirt'** oil on board 20x15cm framed \$650

**'Head on grey I'** oil on board 20x15cm framed \$650

**'Head on grey II'** oil on board 20x15cm framed \$650

'BG I' oil on board 20x15cm framed \$650