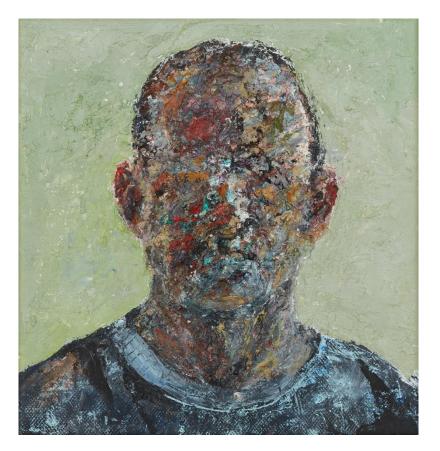

#### Works by Ben Guthleben

'Self-portrait I' oil on aluminium 39x32.8cm framed \$890

'Self-portrait II' oil on linen 26.5x25cm framed \$820

**'Head on blue, yellow and green'** oil on board 20x15cm framed \$650