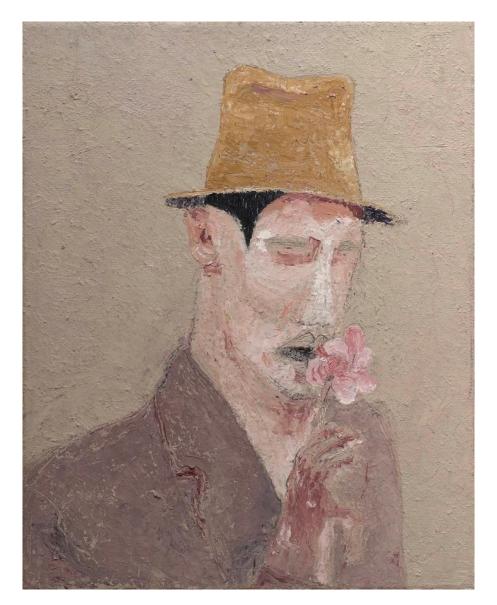

#### Works by Ben Guthleben

'Self-portrait I' oil on aluminium 39x32.8cm framed \$890

'Self-portrait II' oil on linen 26.5x25cm framed \$820

**'Head on blue, yellow and green'** oil on board 20x15cm framed \$650