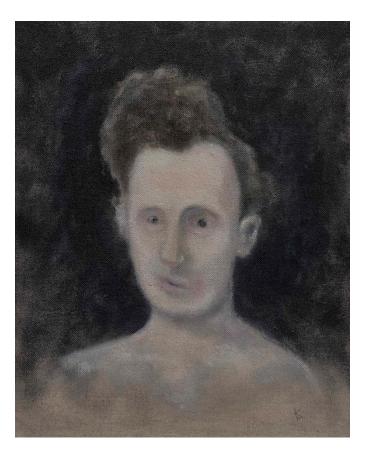

#### Works by Ben Guthleben

'Self-portrait I' oil on aluminium 39x32.8cm framed \$890

'Self-portrait II' oil on linen 26.5x25cm framed \$820

**'Head on blue, yellow and green'** oil on board 20x15cm framed \$650