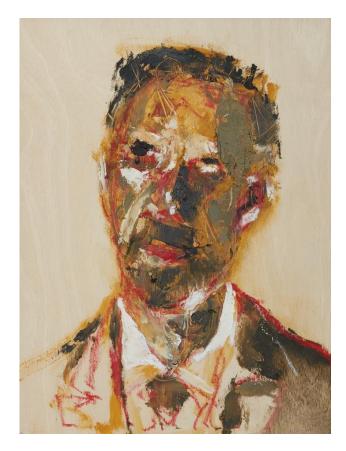

#### Works by Ben Guthleben

'Self-portrait I' oil on aluminium 39x32.8cm framed \$890

'Self-portrait II' oil on linen 26.5x25cm framed \$820

**'Head on blue, yellow and green'** oil on board 20x15cm framed \$650

**'Self-portrait on blue'** oil on board 20x15cm framed \$650

**'Self-portrait on pink'** oil on board 20x15cm framed \$650

**'Red shirt'** oil on board 20x15cm framed \$650

**'Self-portrait on green'** oil on board 20x15cm framed \$650

**'Self-portrait blue t-shirt'** oil on board 20x15cm framed \$650

**'Head on grey I'** oil on board 20x15cm framed \$650

**'Head on grey II'** oil on board 20x15cm framed \$650

'BG I' oil on board 20x15cm framed \$650