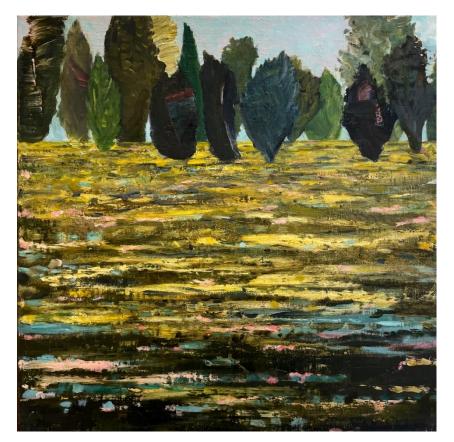

- Jenny Summers

'Sunshine and Shadows' oil on linen 122x122cm framed \$4,500

'Weeds, seeds and water' oil on linen 122x122cm framed \$4,500

'Golden Glow' oil on linen 122x122cm framed \$4,500

'Cinnamomum Cassia' oil on linen 168x122cm unframed \$4,700

'Reflections of Light' oil on linen 61x61cm framed \$1,590

'Winding Water 1' oil on linen 61x61cm framed \$1,590

'Winding Water 2' oil on linen 61x61cm framed \$1,590

'Still water' oil on linen 50x60cm framed \$1,490