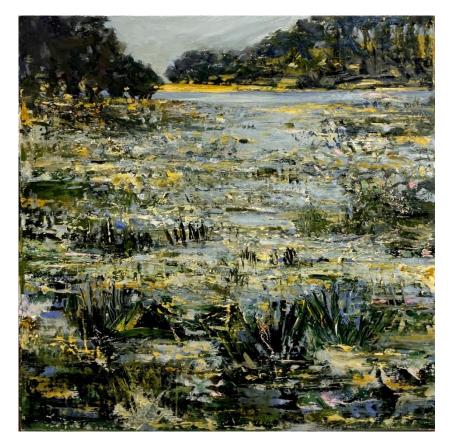

- Jenny Summers

'Sunshine and Shadows' oil on linen 122x122cm framed \$4,500

'Weeds, seeds and water' oil on linen 122x122cm framed \$4,500

'Golden Glow' oil on linen 122x122cm framed \$4,500

'Cinnamomum Cassia' oil on linen 168x122cm unframed \$4,700

'Reflections of Light' oil on linen 61x61cm framed \$1,590

'Winding Water 1' oil on linen 61x61cm framed \$1,590

'Winding Water 2' oil on linen 61x61cm framed \$1,590

'Still water' oil on linen 50x60cm framed \$1,490