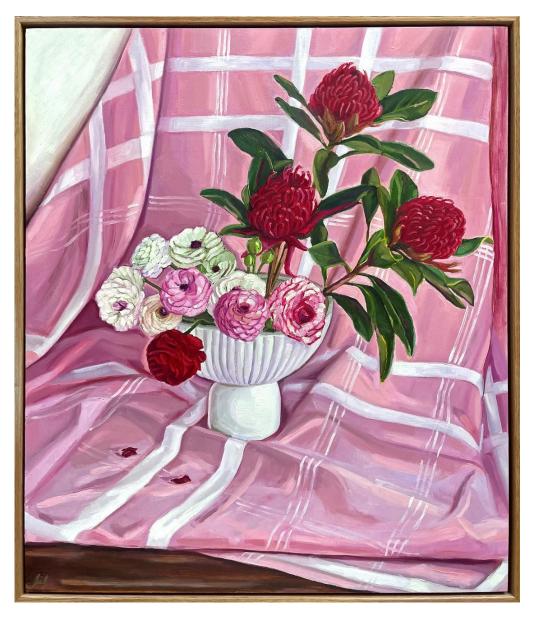

### 'Florale' Works by Jessica Guthrie

**'Black, White & Australian Green – Large'** oil on board 73x63cm framed \$2,200

**'Black, White & Australian Green – Petite'** oil on board 33x33cm framed \$850

'Georgia Peach, Indigo & Cerise – Large' oil on board 73x63cm framed \$2,200