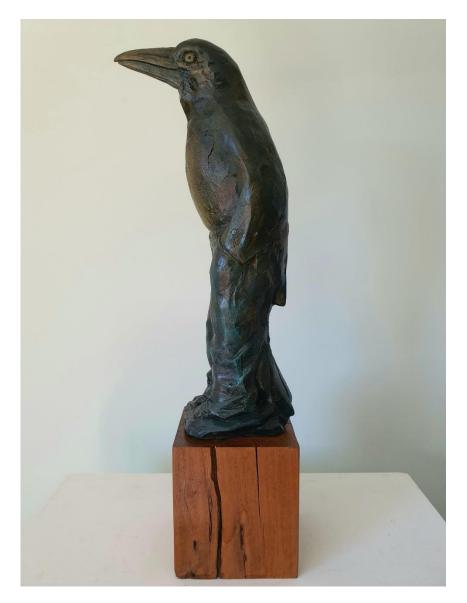

### 'Magpie Melancholia' Works by Monika Scarrabelotti

'Introspection' ceramic with acrylic 26x25x15cm \$2,000

'The Gatherer' ceramic and acrylic 22x30x25cm \$2,200

'The Hour of the Wolf' ceramic and acrylic 34x24x16cm \$1,800