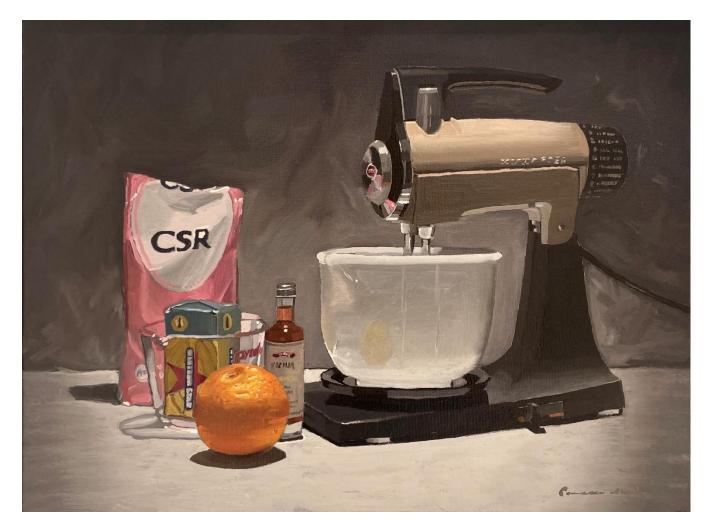

### 'Mise en place' Works by Cameron Morton

'Something Else' oil on canvas 40x30cm framed \$850

'Deconstructed Cake' oil on canvas 40x30cm framed \$850

'Utensils' oil on canvas 40x30cm framed \$850

'Graffiti' oil on canvas 40x30cm framed \$850

'Orange Icing' oil on canvas 40x30cm framed \$850

**'Sprouted'** oil on canvas 40x30cm framed \$850

'Orange Jelly' oil on canvas 40x30cm framed \$850

'Morning Juice' oil on canvas 40x30cm framed \$850