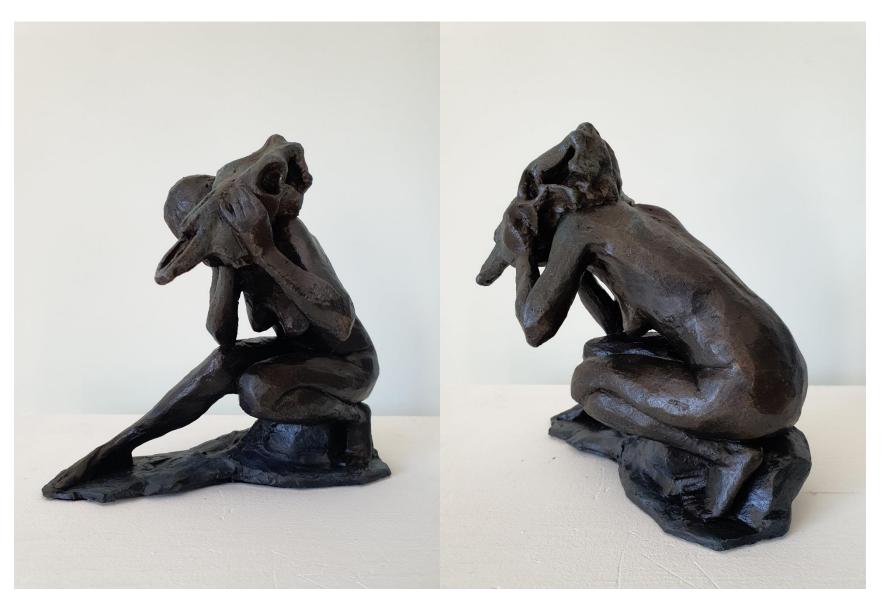

'The Skull Bearer' ceramic and acrylic 22x26x16cm \$1,800

**'Magpie Melancholia'** acrylic resin, railway sleeper, paint 35x13x20cm \$1,900

'Clamber' ceramic and acrylic on railway sleeper 44x20x23cm \$1,900