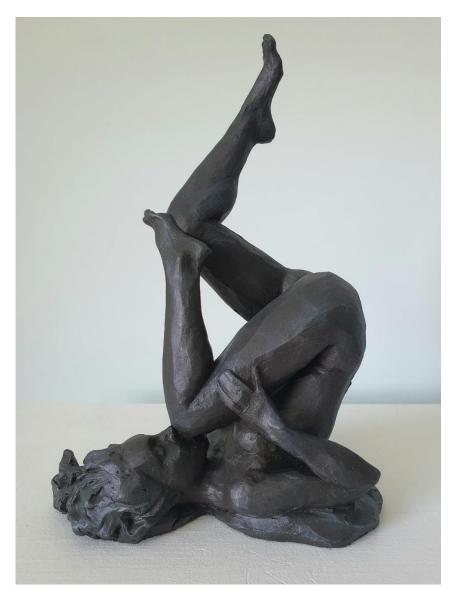

### 'Magpie Melancholia' Works by Monika Scarrabelotti

'Introspection' ceramic with acrylic 26x25x15cm \$2,000

'The Gatherer' ceramic and acrylic 22x30x25cm \$2,200

'The Hour of the Wolf' ceramic and acrylic 34x24x16cm \$1,800

'The Skull Bearer' ceramic and acrylic 22x26x16cm \$1,800

**'Magpie Melancholia'** acrylic resin, railway sleeper, paint 35x13x20cm \$1,900

'Clamber' ceramic and acrylic on railway sleeper 44x20x23cm \$1,900

'Sweet Jamie (Boy and Bird)' ceramic, acrylic resin, wire, paint 15x33x23cm \$2,200

**'Bird-man Walking'** ceramic, acrylic, reclaimed timber, shellac 64x25x15cm \$2,000

'The Shapes She Makes' ceramic and acrylic 33x25x16cm \$2,000