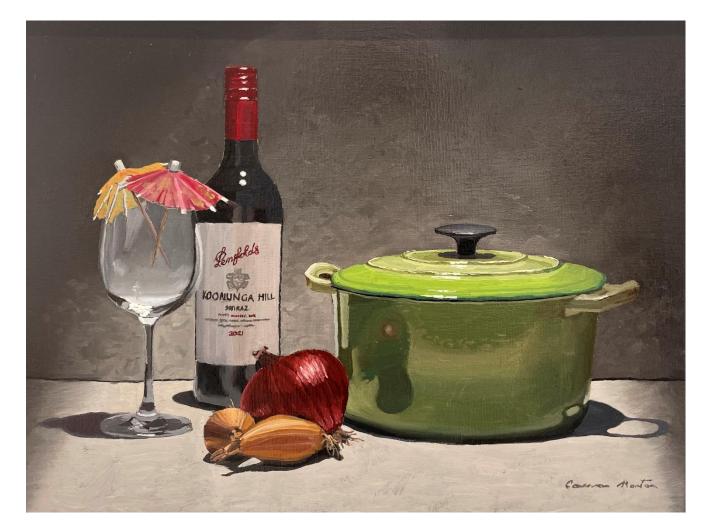

### 'Mise en place' Works by Cameron Morton

'Something Else' oil on canvas 40x30cm framed \$850

'Deconstructed Cake' oil on canvas 40x30cm framed \$850

'Utensils' oil on canvas 40x30cm framed \$850

'Graffiti' oil on canvas 40x30cm framed \$850

'Orange Icing' oil on canvas 40x30cm framed \$850

**'Sprouted'** oil on canvas 40x30cm framed \$850

'Orange Jelly' oil on canvas 40x30cm framed \$850

'Morning Juice' oil on canvas 40x30cm framed \$850