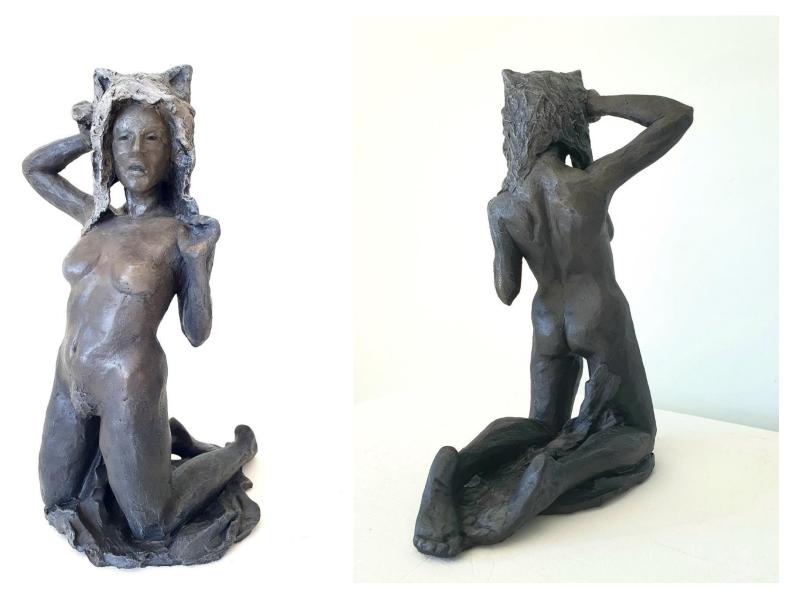

'Sweet Jamie (Boy and Bird)' ceramic, acrylic resin, wire, paint 15x33x23cm \$2,200

**'Bird-man Walking'** ceramic, acrylic, reclaimed timber, shellac 64x25x15cm \$2,000

'The Shapes She Makes' ceramic and acrylic 33x25x16cm \$2,000