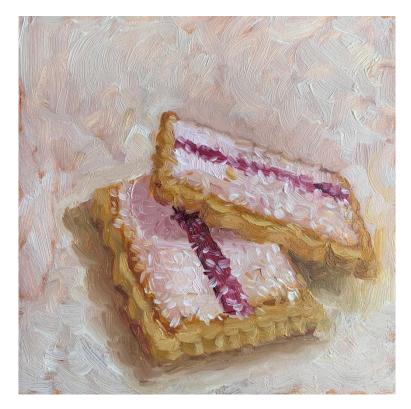

### Works by Olivia Godbee

'The Vovos' oil on board 13x13cm framed \$390

'Two Macarons' oil on board 13x13cm framed \$390

'Liquorice Allsorts' oil on board 13x13cm framed \$390

'Very Vanilla' oil on board 13x13cm framed \$390