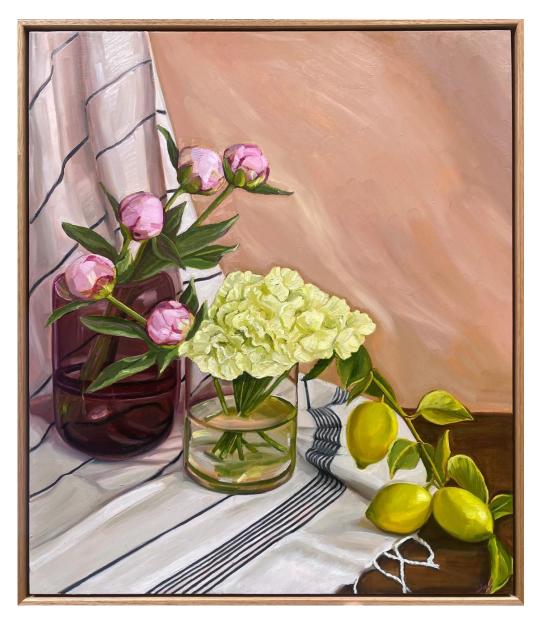

'Veridian & Ochre – Large' oil on board 73x63cm framed \$2,200

**'Veridian & Ochre – Petite'** oil on board 33x33cm framed \$850

**'Ruby Red & Strawberry Cream – Large'** oil on board 73x63cm framed \$2,200