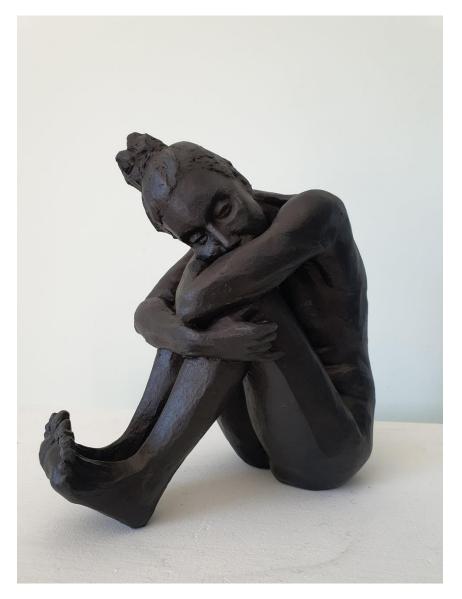

### 'Magpie Melancholia' Works by Monika Scarrabelotti

'Introspection' ceramic with acrylic 26x25x15cm \$2,000

'The Gatherer' ceramic and acrylic 22x30x25cm \$2,200

'The Hour of the Wolf' ceramic and acrylic 34x24x16cm \$1,800