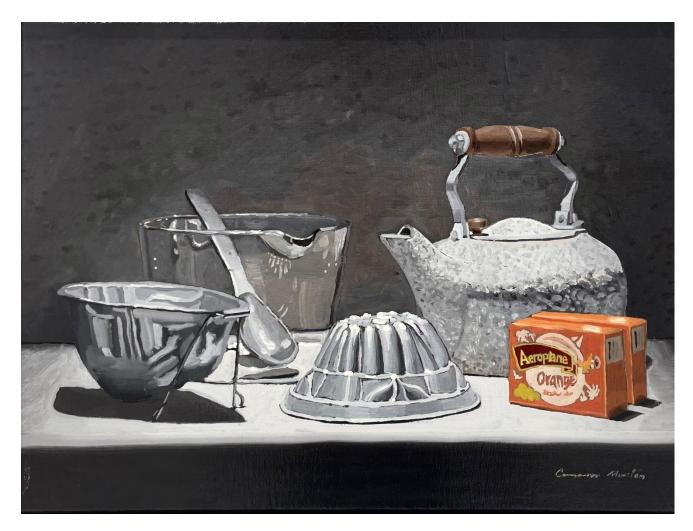

### 'Mise en place' Works by Cameron Morton

'Something Else' oil on canvas 40x30cm framed \$850

'Deconstructed Cake' oil on canvas 40x30cm framed \$850

'Utensils' oil on canvas 40x30cm framed \$850

'Graffiti' oil on canvas 40x30cm framed \$850

'Orange Icing' oil on canvas 40x30cm framed \$850

**'Sprouted'** oil on canvas 40x30cm framed \$850

'Orange Jelly' oil on canvas 40x30cm framed \$850

'Morning Juice' oil on canvas 40x30cm framed \$850