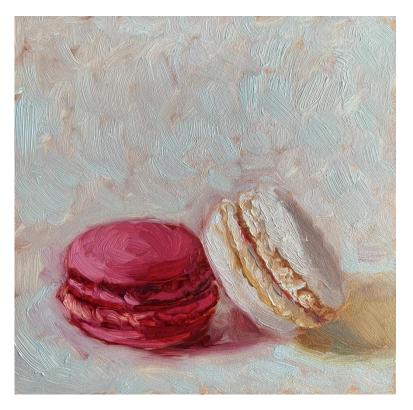

### Works by Olivia Godbee

'The Vovos' oil on board 13x13cm framed \$390

'Two Macarons' oil on board 13x13cm framed \$390

'Liquorice Allsorts' oil on board 13x13cm framed \$390

'Very Vanilla' oil on board 13x13cm framed \$390