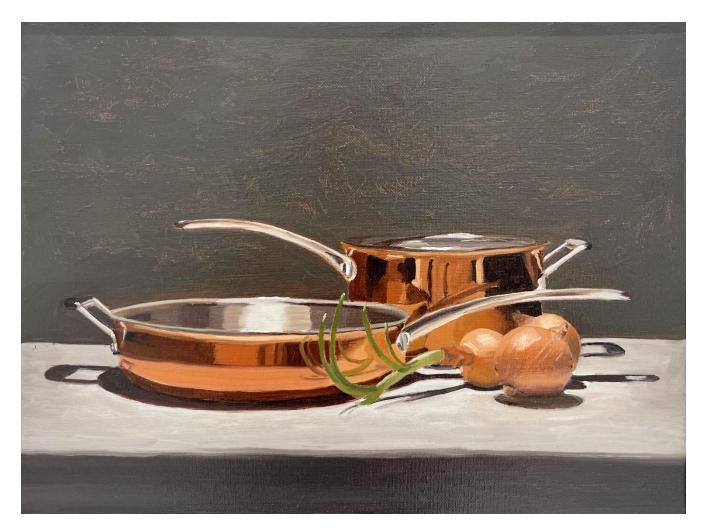

### 'Mise en place' Works by Cameron Morton

'Something Else' oil on canvas 40x30cm framed \$850

'Deconstructed Cake' oil on canvas 40x30cm framed \$850

'Utensils' oil on canvas 40x30cm framed \$850

'Graffiti' oil on canvas 40x30cm framed \$850

'Orange Icing' oil on canvas 40x30cm framed \$850

**'Sprouted'** oil on canvas 40x30cm framed \$850

'Orange Jelly' oil on canvas 40x30cm framed \$850

'Morning Juice' oil on canvas 40x30cm framed \$850