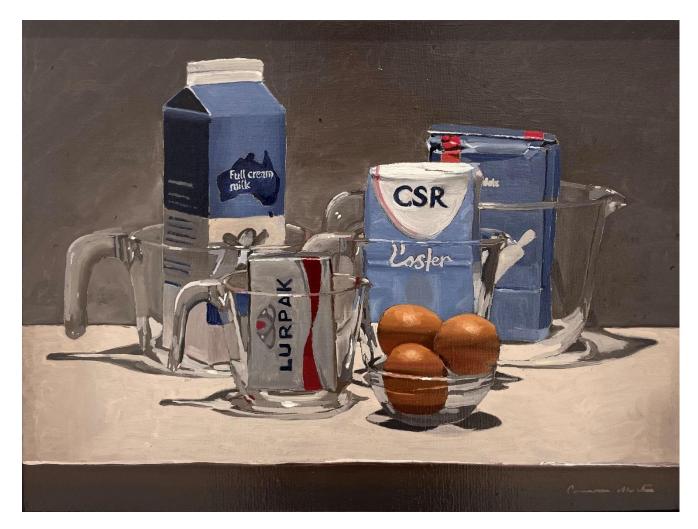

### 'Mise en place' Works by Cameron Morton

'Something Else' oil on canvas 40x30cm framed \$850

'Deconstructed Cake' oil on canvas 40x30cm framed \$850

'Utensils' oil on canvas 40x30cm framed \$850

'Graffiti' oil on canvas 40x30cm framed \$850

'Orange Icing' oil on canvas 40x30cm framed \$850

**'Sprouted'** oil on canvas 40x30cm framed \$850

'Orange Jelly' oil on canvas 40x30cm framed \$850

'Morning Juice' oil on canvas 40x30cm framed \$850