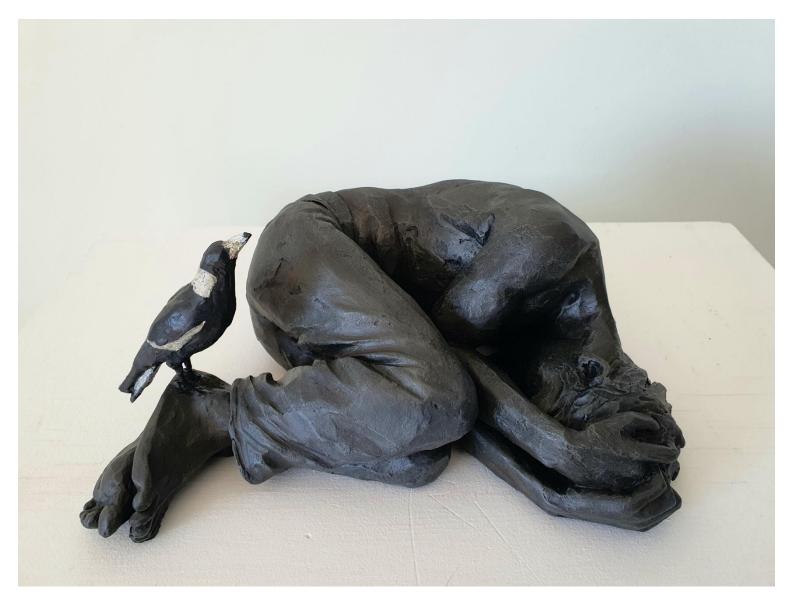

'Sweet Jamie (Boy and Bird)' ceramic, acrylic resin, wire, paint 15x33x23cm \$2,200

**'Bird-man Walking'** ceramic, acrylic, reclaimed timber, shellac 64x25x15cm \$2,000

'The Shapes She Makes' ceramic and acrylic 33x25x16cm \$2,000