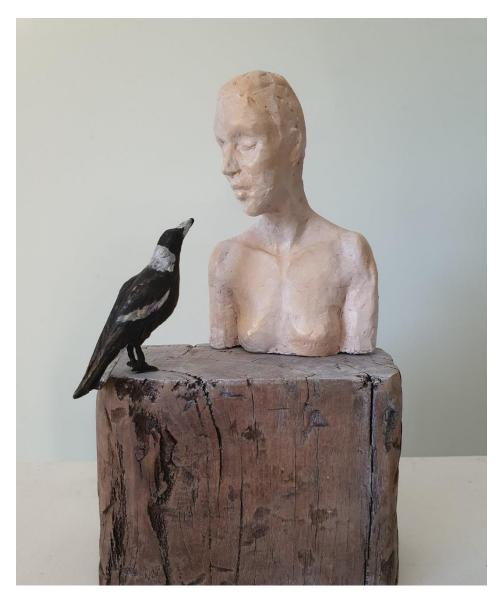

'The Skull Bearer' ceramic and acrylic 22x26x16cm \$1,800

**'Magpie Melancholia'** acrylic resin, railway sleeper, paint 35x13x20cm \$1,900

'Clamber' ceramic and acrylic on railway sleeper 44x20x23cm \$1,900