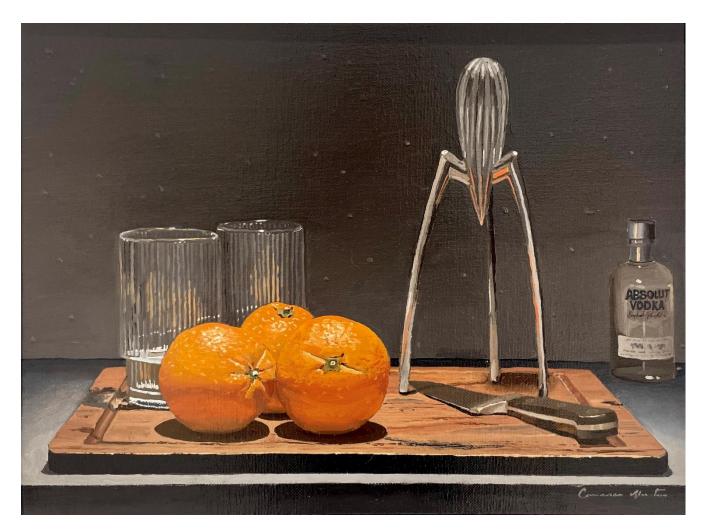

### 'Mise en place' Works by Cameron Morton

'Something Else' oil on canvas 40x30cm framed \$850

'Deconstructed Cake' oil on canvas 40x30cm framed \$850

'Utensils' oil on canvas 40x30cm framed \$850

'Graffiti' oil on canvas 40x30cm framed \$850

'Orange Icing' oil on canvas 40x30cm framed \$850

**'Sprouted'** oil on canvas 40x30cm framed \$850

'Orange Jelly' oil on canvas 40x30cm framed \$850

'Morning Juice' oil on canvas 40x30cm framed \$850