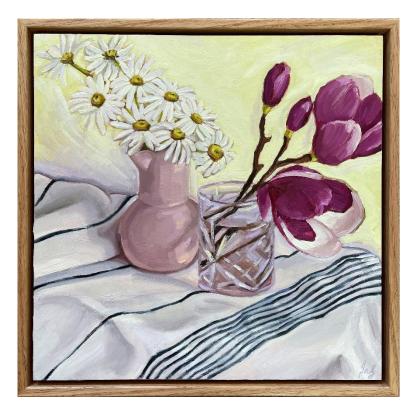

**'Ruby Red & Strawberry Cream – Petit'** oil on board 33x33cm framed \$850

'Magenta & Lemon – Large' oil on board 73x63cm framed \$2,200

**'Magenta & Lemon – Petite'** oil on board 33x33cm framed \$850