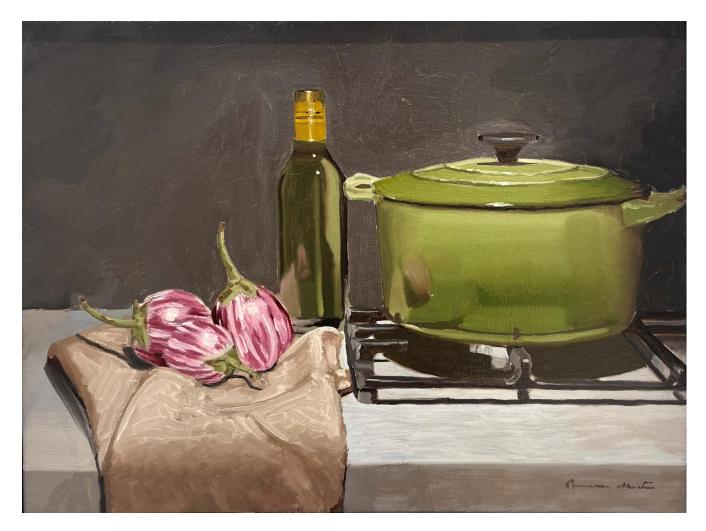

### 'Mise en place' Works by Cameron Morton

'Something Else' oil on canvas 40x30cm framed \$850

'Deconstructed Cake' oil on canvas 40x30cm framed \$850

'Utensils' oil on canvas 40x30cm framed \$850

'Graffiti' oil on canvas 40x30cm framed \$850

'Orange Icing' oil on canvas 40x30cm framed \$850

**'Sprouted'** oil on canvas 40x30cm framed \$850

'Orange Jelly' oil on canvas 40x30cm framed \$850

'Morning Juice' oil on canvas 40x30cm framed \$850