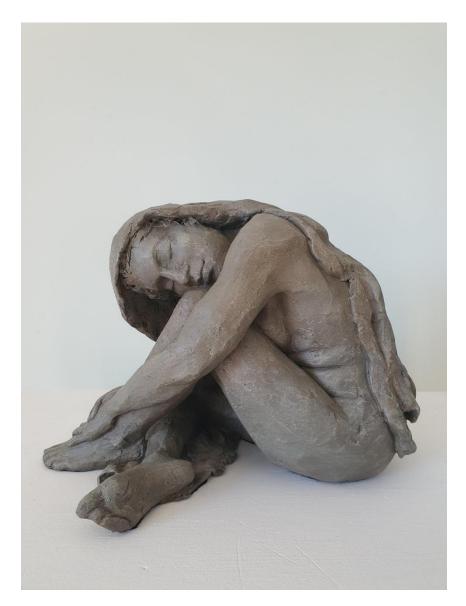

### 'Magpie Melancholia' Works by Monika Scarrabelotti

'Introspection' ceramic with acrylic 26x25x15cm \$2,000

'The Gatherer' ceramic and acrylic 22x30x25cm \$2,200

'The Hour of the Wolf' ceramic and acrylic 34x24x16cm \$1,800