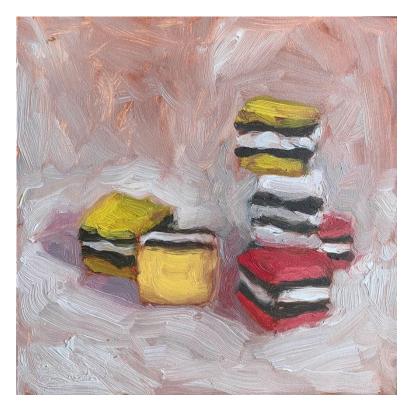

### Works by Olivia Godbee

'The Vovos' oil on board 13x13cm framed \$390

'Two Macarons' oil on board 13x13cm framed \$390

'Liquorice Allsorts' oil on board 13x13cm framed \$390

'Very Vanilla' oil on board 13x13cm framed \$390