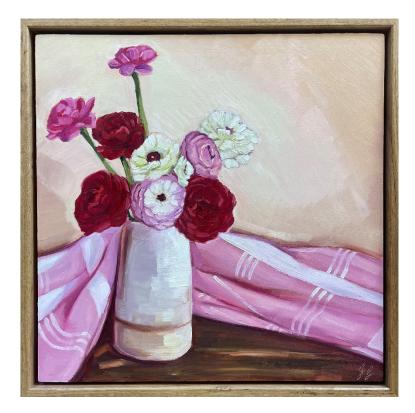

**'Georgia Peach, Indigo & Cerise – Petite'** oil on board 33x33cm framed \$850

'Ochre & Magenta – Large' oil on board 73x63cm framed \$2,200

'Ochre & Magenta – Petite' oil on board 33x33cm framed \$850