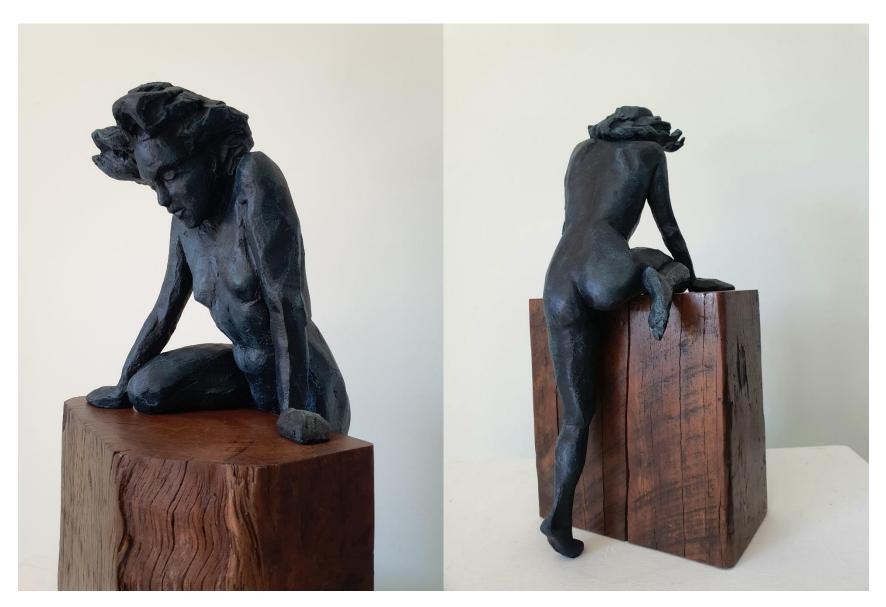

### 'Magpie Melancholia' Works by Monika Scarrabelotti

'Introspection' ceramic with acrylic 26x25x15cm \$2,000

'The Gatherer' ceramic and acrylic 22x30x25cm \$2,200

'The Hour of the Wolf' ceramic and acrylic 34x24x16cm \$1,800