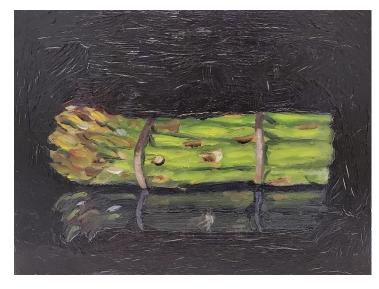

#### Cath Beynon

'Asparagus'; oil on board, 15x25cm, unframed, \$450

**'Pickle jar + red chillies'**; oil on board, 25x20cm, unframed, \$490

'Green Chillies'; oil on board, 15x25cm, unframed, \$450

'Banana'; oil on board, 10x15cm, unframed, \$230