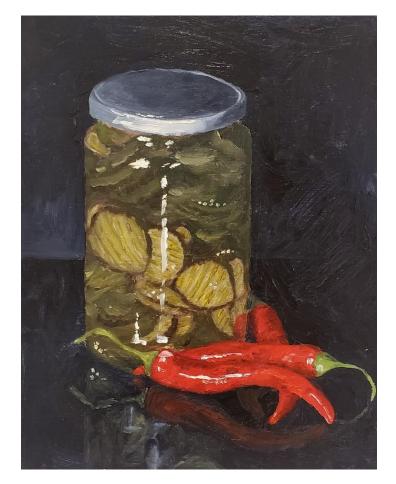

#### Cath Beynon

'Asparagus'; oil on board, 15x25cm, unframed, \$450

**'Pickle jar + red chillies'**; oil on board, 25x20cm, unframed, \$490

'Green Chillies'; oil on board, 15x25cm, unframed, \$450

'Banana'; oil on board, 10x15cm, unframed, \$230