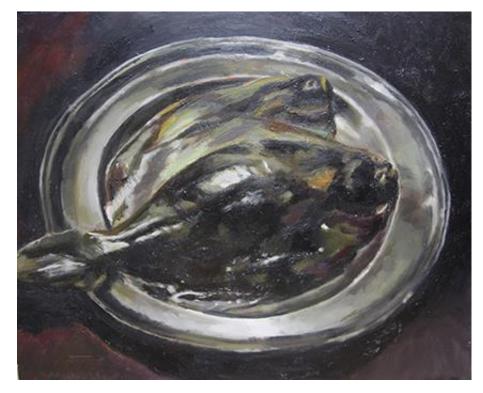

# GALLERY 90 ANNEX SMALL WORKS GROUP SHOW VOL.2

Works by:

Yolande Gray | Chris Antico | Cath Beynon

Vicki Hersey | Pam French

2021 Catalogue

For enquiries contact: Kate Hopkinson Pointer info@projectgallery90.com 0402 144 350

All artworks shown in this catalogue are subject to availability

Project Gallery 90® 2021 90 Oxford St. PADDINGTON NSW 2021

# Contents:

| Yolande Gray | 1  |
|--------------|----|
| Vicki Hersey | 4  |
| Chris Antico | 8  |
| Cath Beynon  | 14 |
| Pam French   | 18 |

## Yolande Gray



'Coffee Cups'; oil on canvas, 76x50.5cm, \$1,890



'Pears'; oil on board, 25x30cm, framed, \$750



'Small bottles'; oil on board, 25x30cm, framed, \$750



'Holly'; oil on linen, 25x30cm, framed, \$750



'Friday flounder'; oil on linen, 25x30cm, framed, \$850

## Vicki Hersey



'Dark Edge Swamp'; acrylic on linen, 35x45cm, \$690



'A Quiet Place'; acrylic on canvas, 40x50cm, \$790



'Still Water'; acrylic on canvas, 40x50cm, \$790



'At the Edge'; acrylic on linen, 35x45cm, \$690

#### **Chris Antico**



'On the road'; 22.5x30.5cm, framed, \$790



'Mad magpies + barking dog'; mixed media on paper, 22.5x30.5cm, framed, \$790



Untitled; mixed media on paper, 29x41cm, framed, \$950



Untitled; mixed media on paper, 29x41cm, framed, \$950



Untitled; mixed media on paper, 29x41cm, framed, \$950



'Car ride'; mixed media on paper, 22.5x30.5cm, framed, \$790

#### Cath Beynon



'Asparagus'; oil on board, 15x25cm, unframed, \$450



**'Pickle jar + red chillies'**; oil on board, 25x