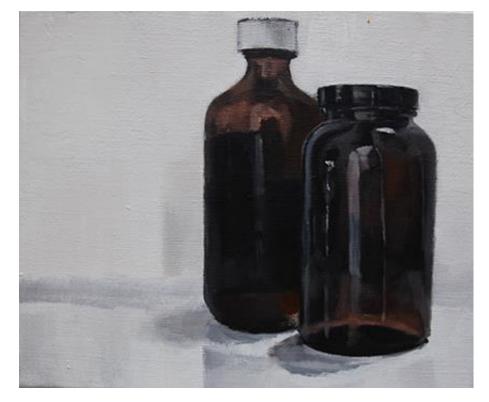

## Yolande Gray

'Coffee Cups'; oil on canvas, 76x50.5cm, \$1,890

'Pears'; oil on board, 25x30cm, framed, \$750

'Small bottles'; oil on board, 25x30cm, framed, \$750

'Holly'; oil on linen, 25x30cm, framed, \$750