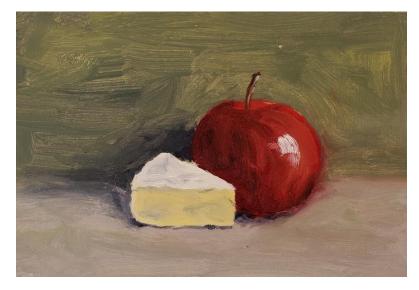

**'Red apple & brie'**; oil on board, 10x15cm, unframed, \$230

'Salad greens'; oil on board, 15x25cm, unframed, \$450

'Prawn'; oil on board, 13x18cm, framed, \$360

'Grapes'; oil on board, 15x25cm, unframed, \$450