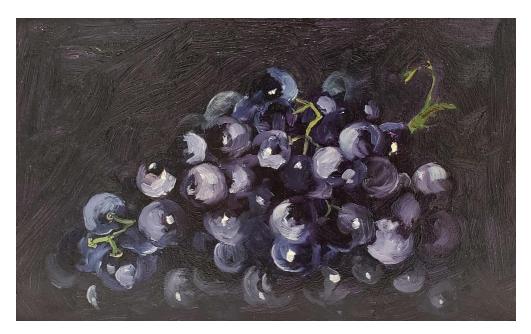

**'Red apple & brie'**; oil on board, 10x15cm, unframed, \$230

'Salad greens'; oil on board, 15x25cm, unframed, \$450

'Prawn'; oil on board, 13x18cm, framed, \$360

'Grapes'; oil on board, 15x25cm, unframed, \$450