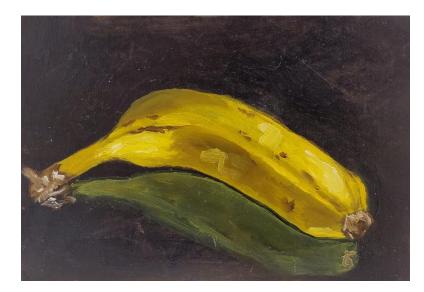

#### Cath Beynon

'Asparagus'; oil on board, 15x25cm, unframed, \$450

**'Pickle jar + red chillies'**; oil on board, 25x20cm, unframed, \$490

'Green Chillies'; oil on board, 15x25cm, unframed, \$450

'Banana'; oil on board, 10x15cm, unframed, \$230