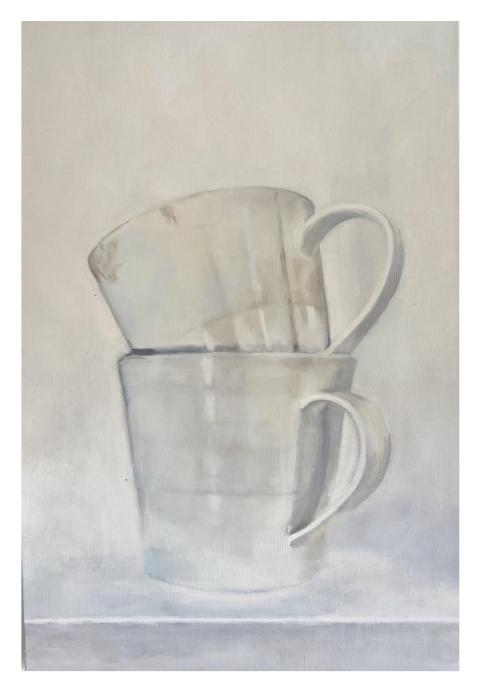

## Yolande Gray

'Coffee Cups'; oil on canvas, 76x50.5cm, \$1,890

'Pears'; oil on board, 25x30cm, framed, \$750

'Small bottles'; oil on board, 25x30cm, framed, \$750

'Holly'; oil on linen, 25x30cm, framed, \$750