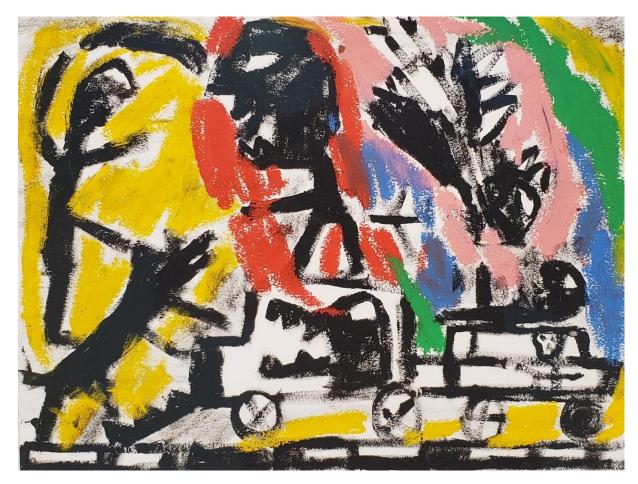

#### **Chris Antico**

'On the road'; 22.5x30.5cm, framed, \$790

'Mad magpies + barking dog'; mixed media on paper, 22.5x30.5cm, framed, \$790

Untitled; mixed media on paper, 29x41cm, framed, \$950

Untitled; mixed media on paper, 29x41cm, framed, \$950

Untitled; mixed media on paper, 29x41cm, framed, \$950

'Car ride'; mixed media on paper, 22.5x30.5cm, framed, \$790