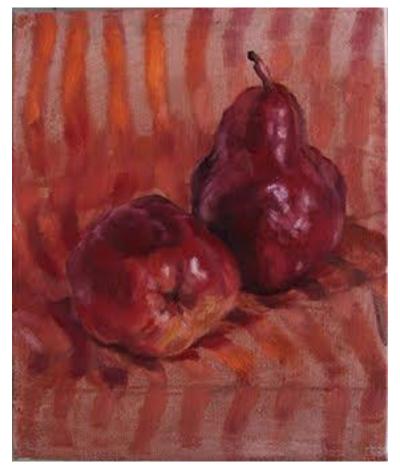

## Yolande Gray

'Coffee Cups'; oil on canvas, 76x50.5cm, \$1,890

'Pears'; oil on board, 25x30cm, framed, \$750

'Small bottles'; oil on board, 25x30cm, framed, \$750

'Holly'; oil on linen, 25x30cm, framed, \$750