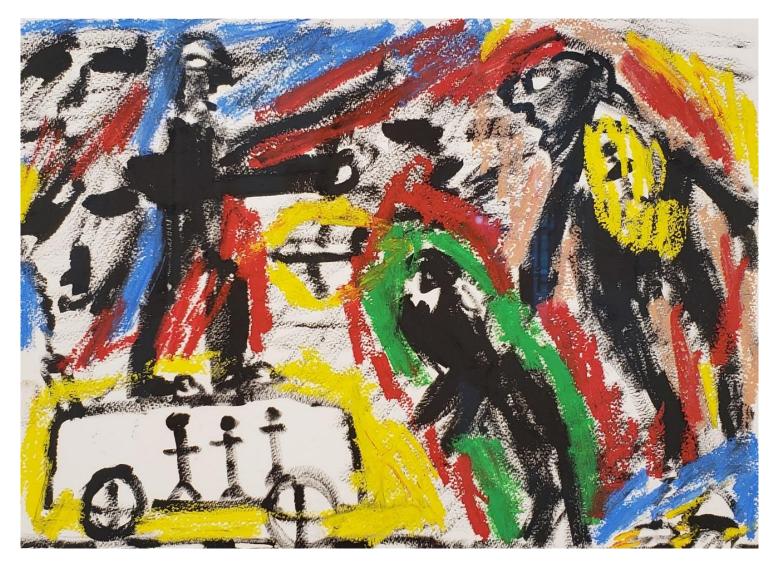

#### **Chris Antico**

'On the road'; 22.5x30.5cm, framed, \$790

'Mad magpies + barking dog'; mixed media on paper, 22.5x30.5cm, framed, \$790

Untitled; mixed media on paper, 29x41cm, framed, \$950

Untitled; mixed media on paper, 29x41cm, framed, \$950

Untitled; mixed media on paper, 29x41cm, framed, \$950

'Car ride'; mixed media on paper, 22.5x30.5cm, framed, \$790