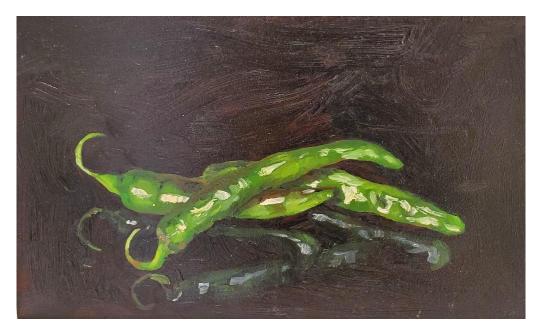

#### Cath Beynon

'Asparagus'; oil on board, 15x25cm, unframed, \$450

**'Pickle jar + red chillies'**; oil on board, 25x20cm, unframed, \$490

'Green Chillies'; oil on board, 15x25cm, unframed, \$450

'Banana'; oil on board, 10x15cm, unframed, \$230