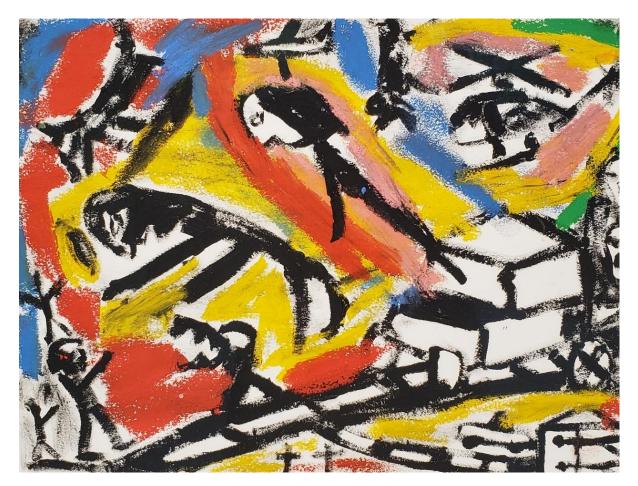

#### **Chris Antico**

'On the road'; 22.5x30.5cm, framed, \$790

'Mad magpies + barking dog'; mixed media on paper, 22.5x30.5cm, framed, \$790

Untitled; mixed media on paper, 29x41cm, framed, \$950

Untitled; mixed media on paper, 29x41cm, framed, \$950

Untitled; mixed media on paper, 29x41cm, framed, \$950

'Car ride'; mixed media on paper, 22.5x30.5cm, framed, \$790