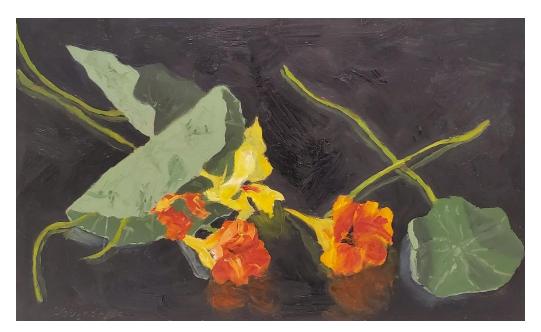

#### Cath Beynon

'Asparagus'; oil on board, 15x25cm, unframed, \$450

**'Pickle jar + red chillies'**; oil on board, 25x20cm, unframed, \$490

'Green Chillies'; oil on board, 15x25cm, unframed, \$450

'Banana'; oil on board, 10x15cm, unframed, \$230

**'Red apple & brie'**; oil on board, 10x15cm, unframed, \$230

'Salad greens'; oil on board, 15x25cm, unframed, \$450

'Prawn'; oil on board, 13x18cm, framed, \$360

'Grapes'; oil on board, 15x25cm, unframed, \$450