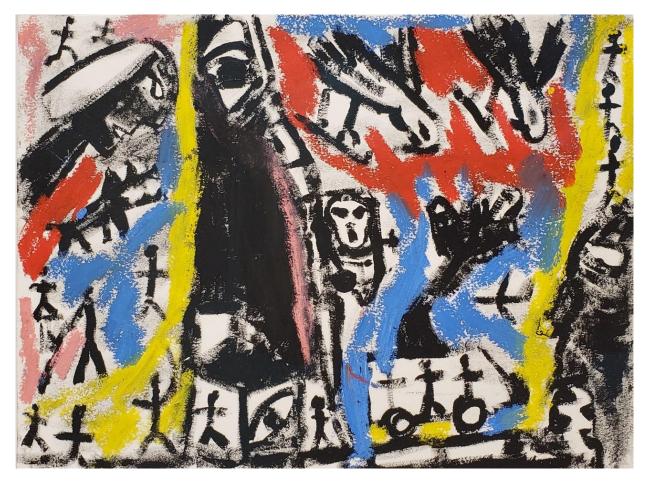

#### **Chris Antico**

'On the road'; 22.5x30.5cm, framed, \$790

'Mad magpies + barking dog'; mixed media on paper, 22.5x30.5cm, framed, \$790

Untitled; mixed media on paper, 29x41cm, framed, \$950

Untitled; mixed media on paper, 29x41cm, framed, \$950

Untitled; mixed media on paper, 29x41cm, framed, \$950

'Car ride'; mixed media on paper, 22.5x30.5cm, framed, \$790