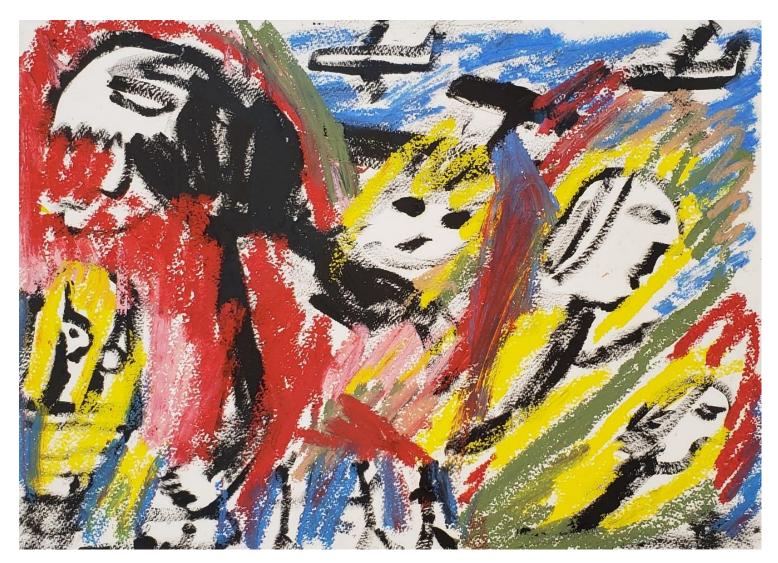

#### **Chris Antico**

'On the road'; 22.5x30.5cm, framed, \$790

'Mad magpies + barking dog'; mixed media on paper, 22.5x30.5cm, framed, \$790

Untitled; mixed media on paper, 29x41cm, framed, \$950

Untitled; mixed media on paper, 29x41cm, framed, \$950

Untitled; mixed media on paper, 29x41cm, framed, \$950

'Car ride'; mixed media on paper, 22.5x30.5cm, framed, \$790