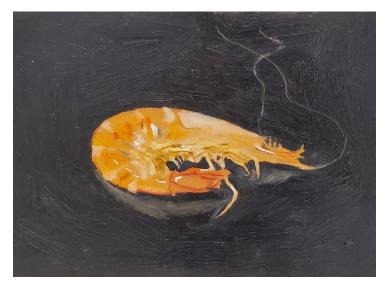

**'Red apple & brie'**; oil on board, 10x15cm, unframed, \$230

'Salad greens'; oil on board, 15x25cm, unframed, \$450

'Prawn'; oil on board, 13x18cm, framed, \$360

'Grapes'; oil on board, 15x25cm, unframed, \$450