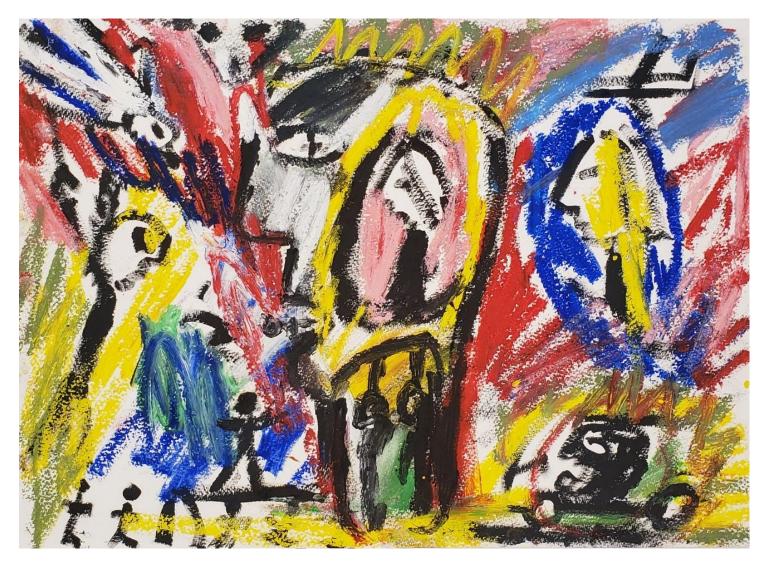

#### **Chris Antico**

'On the road'; 22.5x30.5cm, framed, \$790

'Mad magpies + barking dog'; mixed media on paper, 22.5x30.5cm, framed, \$790

Untitled; mixed media on paper, 29x41cm, framed, \$950

Untitled; mixed media on paper, 29x41cm, framed, \$950

Untitled; mixed media on paper, 29x41cm, framed, \$950

'Car ride'; mixed media on paper, 22.5x30.5cm, framed, \$790