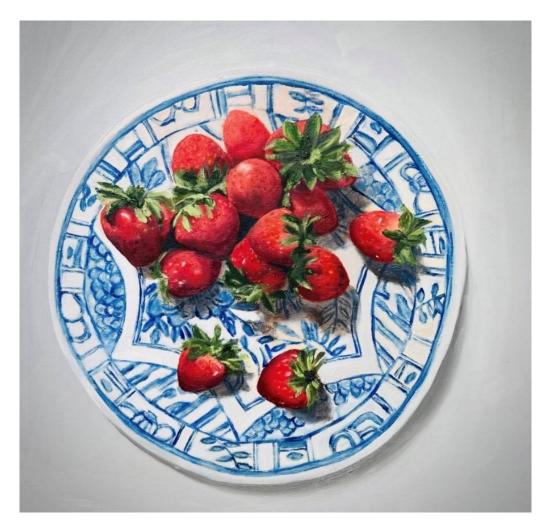

# Works by Lisa Ridgway

'Strawberries on Gien plate' oil on board 30.5x30.5cm framed \$850

'Yamba prawns with lemon' oil on canvas 30.5x30.5xcm framed \$850

'Garlic x2' oil on board 20.5x20.5cm framed \$590