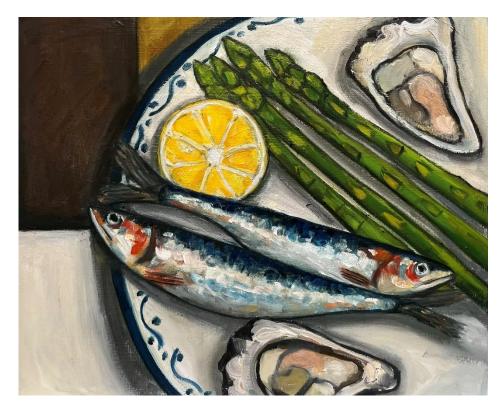

### Works by Kate Hopkinson-Pointer

'Asparagus with sardines and oysters' oil on board 20x25cm framed \$650

'Asparagus and lemon' oil on board 20x20cm framed \$590

'Crab claws on a plate' oil on board 20x20cm unframed \$530 / framed \$590