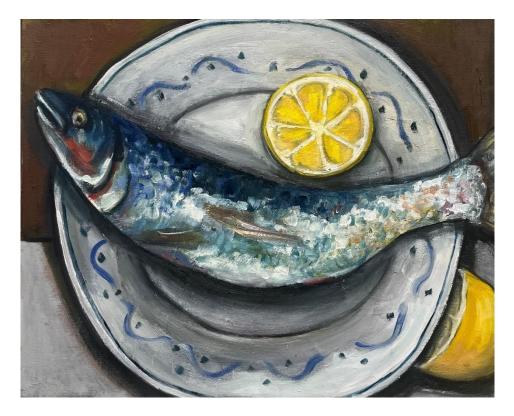

'Hanging mackerel' oil on board 25x20cm framed \$650

'Large fish on small plate' oil on board 20x25cm framed \$650

'Two sardines with lemon' oil on board 20x20cm framed \$590