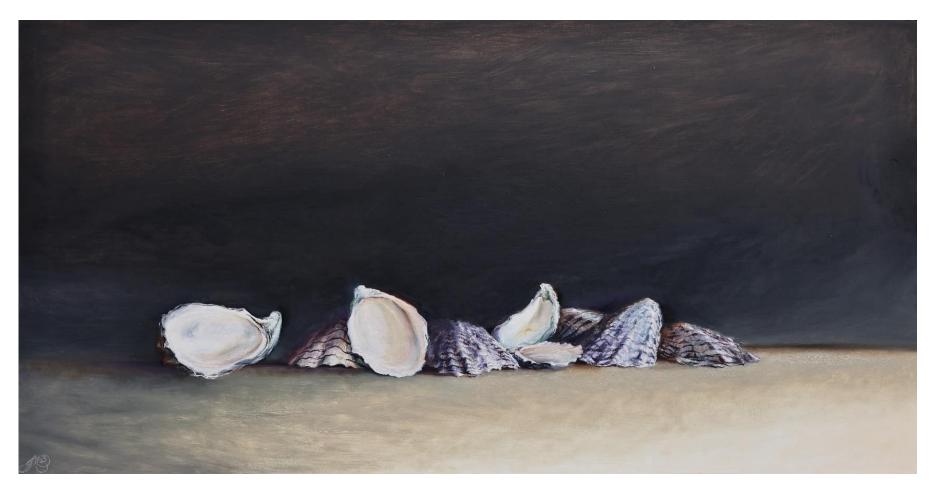

### Works by Monika Diak

'Oyster Effigies in Pink' glazed porcelain and natural Australian oyster shells \$160ea

'Scallop Effigy in Pink' glazed porcelain and natural Australian scallop shell \$260