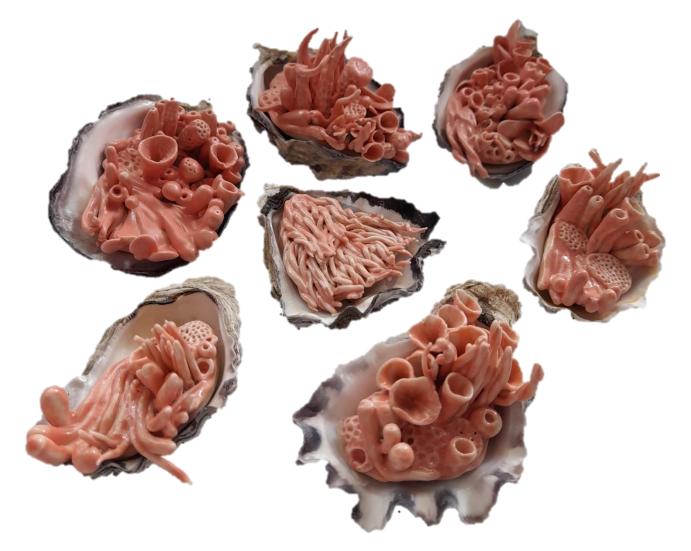

### Works by Monika Diak

'Oyster Effigies in Pink' glazed porcelain and natural Australian oyster shells \$160ea

'Scallop Effigy in Pink' glazed porcelain and natural Australian scallop shell \$260