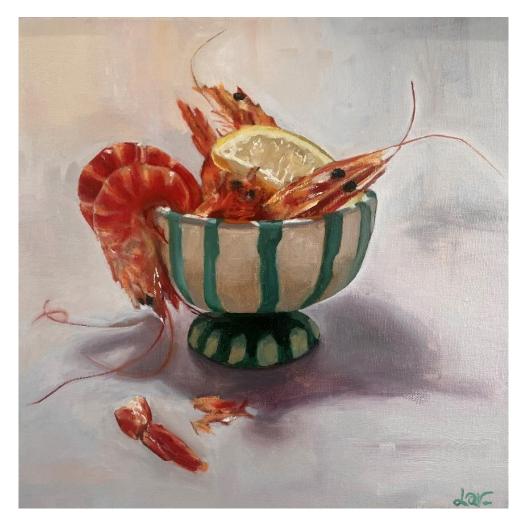

# Works by Lisa Ridgway

'Strawberries on Gien plate' oil on board 30.5x30.5cm framed \$850

'Yamba prawns with lemon' oil on canvas 30.5x30.5xcm framed \$850

'Garlic x2' oil on board 20.5x20.5cm framed \$590