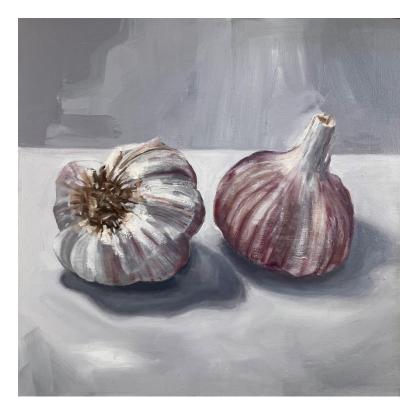

# Works by Lisa Ridgway

'Strawberries on Gien plate' oil on board 30.5x30.5cm framed \$850

'Yamba prawns with lemon' oil on canvas 30.5x30.5xcm framed \$850

'Garlic x2' oil on board 20.5x20.5cm framed \$590