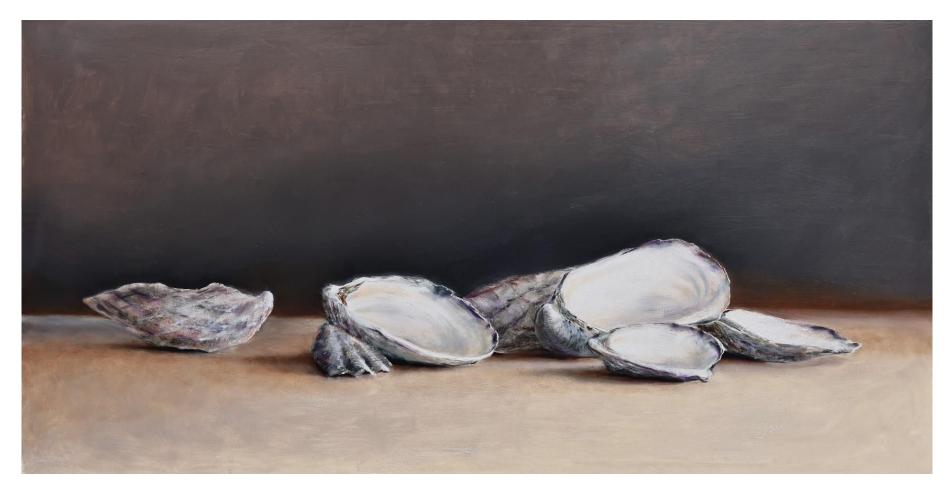

### Works by Monika Diak

'Oyster Effigies in Pink' glazed porcelain and natural Australian oyster shells \$160ea

'Scallop Effigy in Pink' glazed porcelain and natural Australian scallop shell \$260