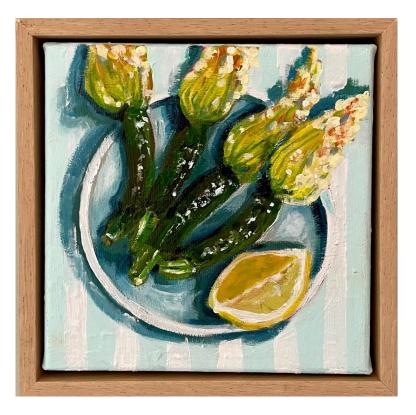

# Works by Kim Bizo

'Ricotta Stuffed Zucchini Flowers' acrylic on canvas 18x18cm framed \$380

'Pizza with rocket' acrylic on canvas 33x43cm framed \$620

'Burrata with tomatoes' acrylic on canvas 18x18cm framed \$380