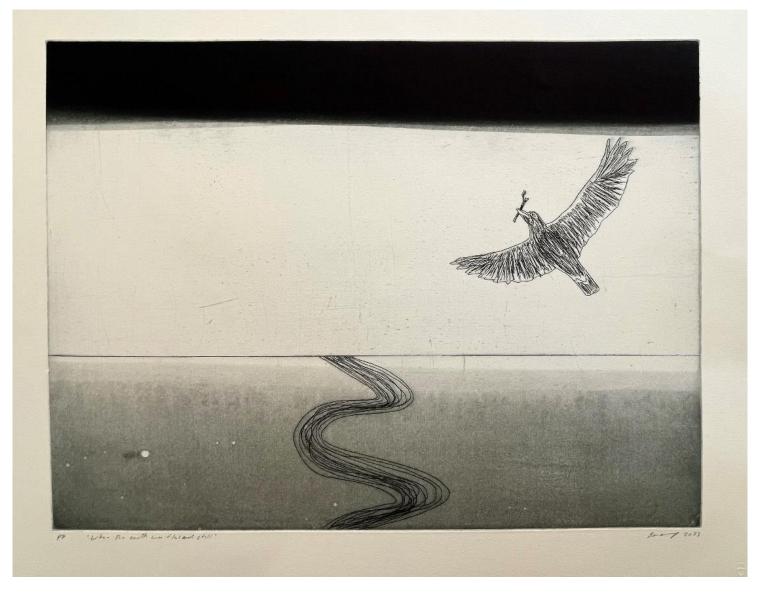

# Works by Brett Nannup – ask about our framing services for unframed works

'When the Earth was flat and still' etching and aquatint 36.5x48cm unframed \$600