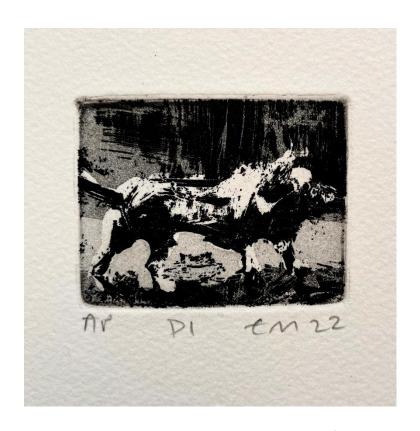

'Face' etching and aquatint 10.5x7cm unframed \$350

'H2' etching and aquatint 6.5x5cm unframed \$250

'H3' etching and aquatint 4.5x3.5cm unframed \$200

'H4' etching and aquatint 6x5cm unframed \$250

'D1' etching and aquatint 5x6cm unframed \$250