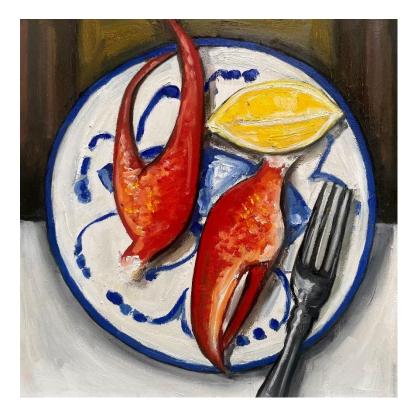

### Works by Kate Hopkinson-Pointer

'Asparagus with sardines and oysters' oil on board 20x25cm framed \$650

'Asparagus and lemon' oil on board 20x20cm framed \$590

'Crab claws on a plate' oil on board 20x20cm unframed \$530 / framed \$590