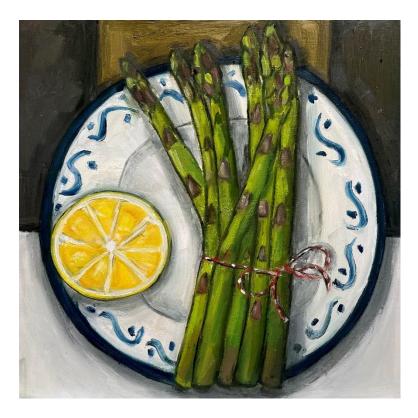

### Works by Kate Hopkinson-Pointer

'Asparagus with sardines and oysters' oil on board 20x25cm framed \$650

'Asparagus and lemon' oil on board 20x20cm framed \$590

'Crab claws on a plate' oil on board 20x20cm unframed \$530 / framed \$590