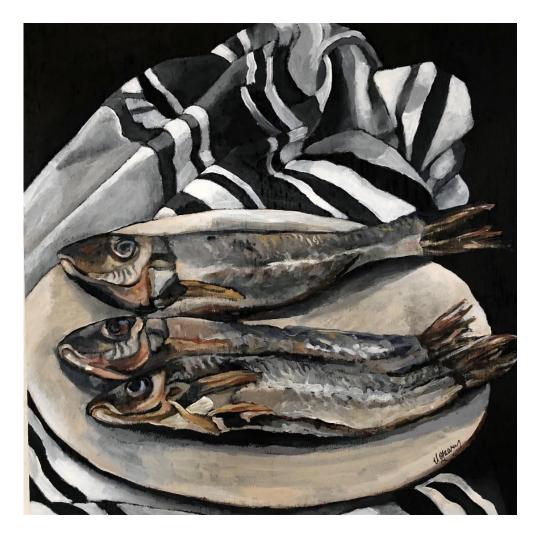

'Hanging mackerel' oil on board 25x20cm framed \$650

'Large fish on small plate' oil on board 20x25cm framed \$650

'Two sardines with lemon' oil on board 20x20cm framed \$590