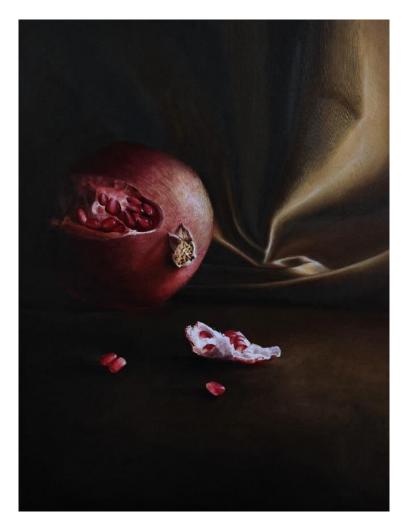

### Works by Kate Hopkinson-Pointer

'Asparagus with sardines and oysters' oil on board 20x25cm framed \$650

'Asparagus and lemon' oil on board 20x20cm framed \$590

'Crab claws on a plate' oil on board 20x20cm unframed \$530 / framed \$590