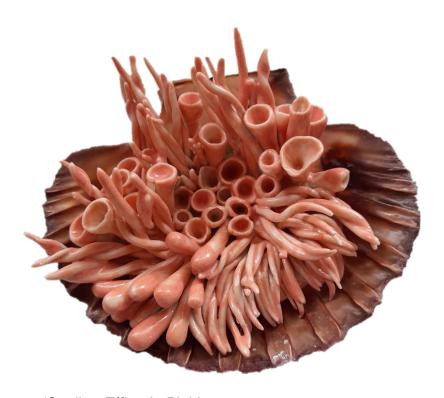

### Works by Monika Diak

'Oyster Effigies in Pink' glazed porcelain and natural Australian oyster shells \$160ea

'Scallop Effigy in Pink' glazed porcelain and natural Australian scallop shell \$260