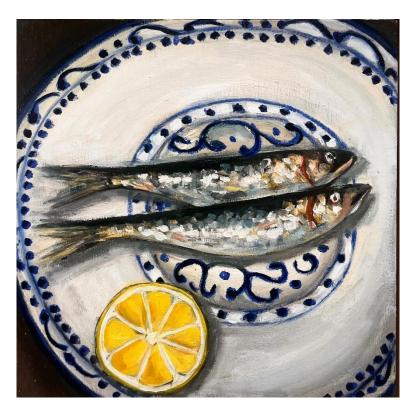

'Hanging mackerel' oil on board 25x20cm framed \$650

'Large fish on small plate' oil on board 20x25cm framed \$650

'Two sardines with lemon' oil on board 20x20cm framed \$590