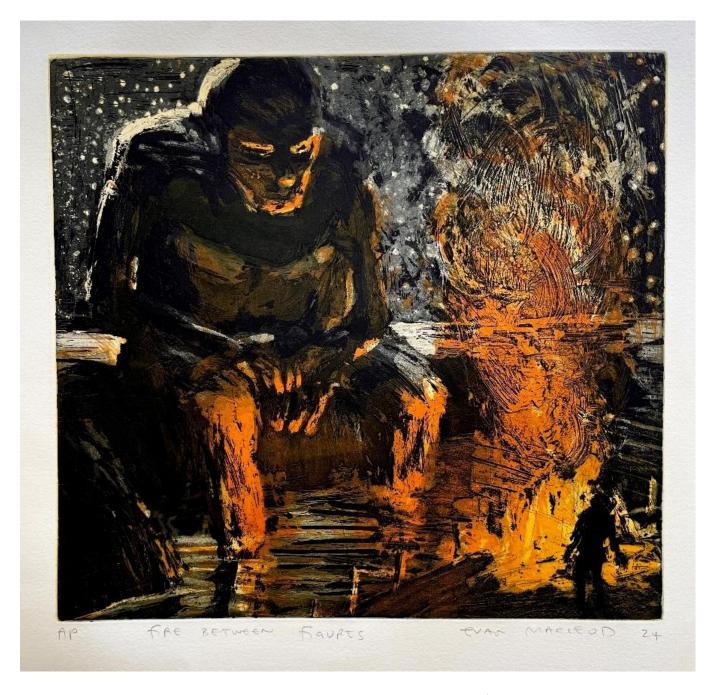

#### Works by Euan Macleod – ask about our framing services for unframed works

'Dog with Ball' etching and aquatint 24.5x41cm unframed \$650

'Fire Between Figures' etching and aquatint 43x46cm unframed \$1400