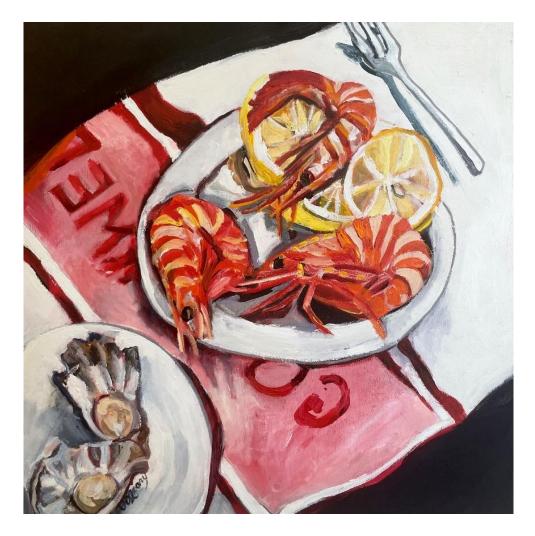

# Works by Lisa Ridgway

'Strawberries on Gien plate' oil on board 30.5x30.5cm framed \$850

'Yamba prawns with lemon' oil on canvas 30.5x30.5xcm framed \$850

'Garlic x2' oil on board 20.5x20.5cm framed \$590