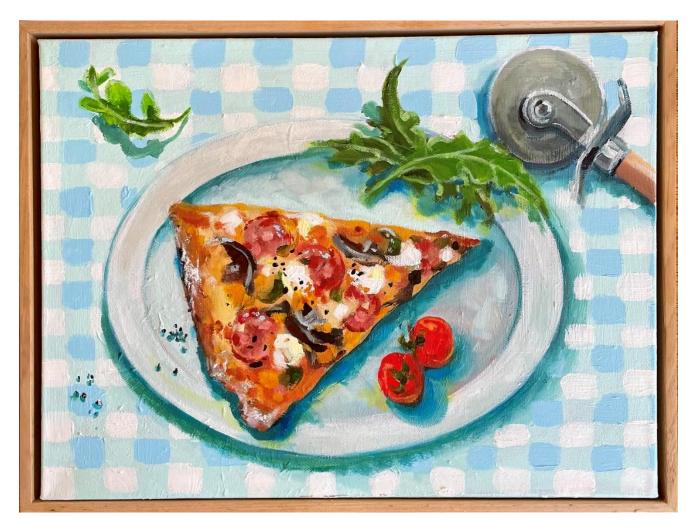

# Works by Kim Bizo

'Ricotta Stuffed Zucchini Flowers' acrylic on canvas 18x18cm framed \$380

'Pizza with rocket' acrylic on canvas 33x43cm framed \$620

'Burrata with tomatoes' acrylic on canvas 18x18cm framed \$380