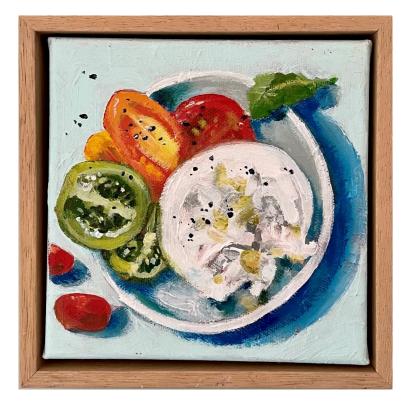

# Works by Kim Bizo

'Ricotta Stuffed Zucchini Flowers' acrylic on canvas 18x18cm framed \$380

'Pizza with rocket' acrylic on canvas 33x43cm framed \$620

'Burrata with tomatoes' acrylic on canvas 18x18cm framed \$380