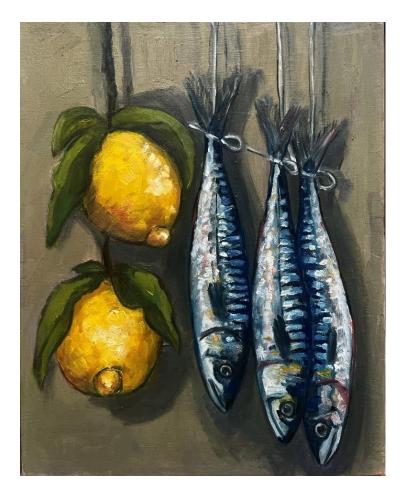

'Hanging mackerel' oil on board 25x20cm framed \$650

'Large fish on small plate' oil on board 20x25cm framed \$650

'Two sardines with lemon' oil on board 20x20cm framed \$590