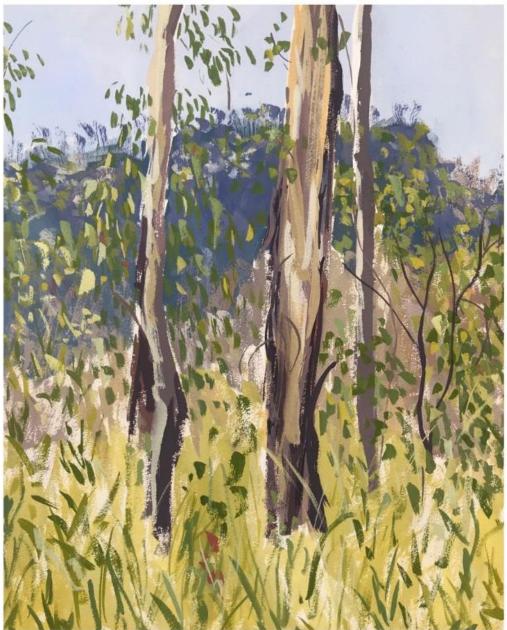

### Works by Elena Larkin

'Last light on the road to Bald Hill, Wiradjuri land, Hill End' gouache on paper 30x42cm framed \$750

'In the garden at Warrandyte' gouache on paper 42x30cm unframed \$550

'Early with the orange blooms and hopping roos' gouache on paper 42x30cm framed \$750