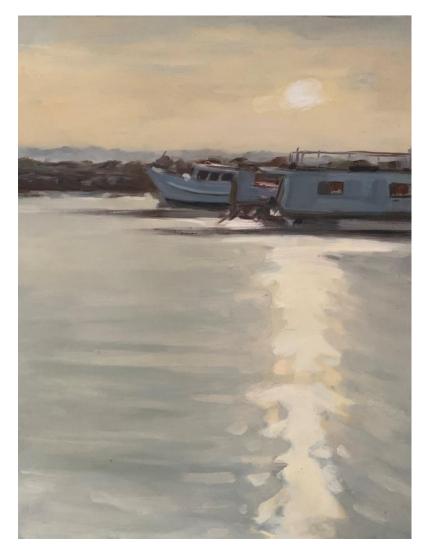

'Houseboats at Dusk' oil on board 30x40cm framed \$890

'Birchgrove Tree' oil on board 30x40cm framed \$890

'Avoca Tree' oil on board 30x40cm framed \$890

'Out West' oil on canvas 30x30cm framed \$690

'On the Other side' oil on canvas 30x30cm framed \$690