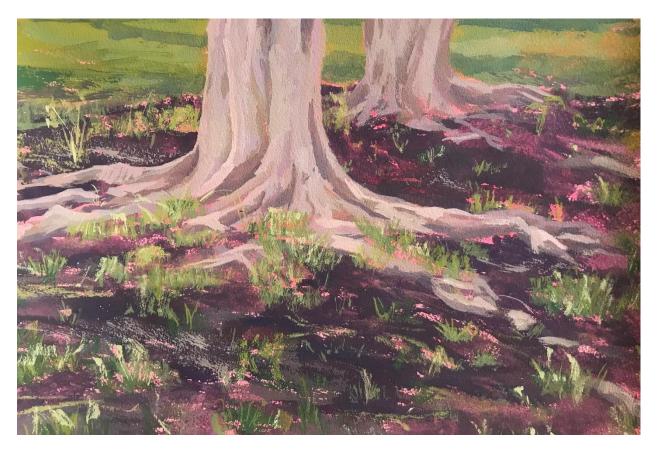

### Works by Elena Larkin

'Last light on the road to Bald Hill, Wiradjuri land, Hill End' gouache on paper 30x42cm framed \$750

'In the garden at Warrandyte' gouache on paper 42x30cm unframed \$550

'Early with the orange blooms and hopping roos' gouache on paper 42x30cm framed \$750

'A nook of shade in the middle sun' gouache on paper 30x42cm \$550

'Morning gums, Wiradjuri land, Hill End' gouache on paper 30x42cm framed \$750

'Happy boughs' gouache on paper 42x30cm unframed \$550

'Midday hide 'n seek at Gubbuh Gubbuh' gouache on paper 30x42cm unframed \$550

'Deeper roots than reason' gouache on paper 30x42cm unframed \$550

'Sunny morning on Wiradjuri country' gouache on paper 30x42cm unframed \$550

'Sprinkling rain and camp fire smoke' gouache on paper 30x42cm framed \$750