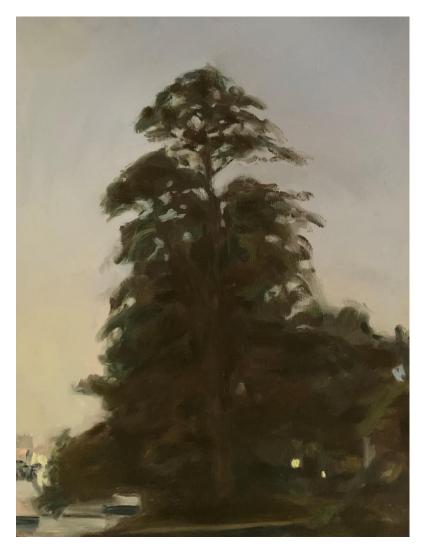

'Houseboats at Dusk' oil on board 30x40cm framed \$890

'Birchgrove Tree' oil on board 30x40cm framed \$890

'Avoca Tree' oil on board 30x40cm framed \$890

'Out West' oil on canvas 30x30cm framed \$690

'On the Other side' oil on canvas 30x30cm framed \$690