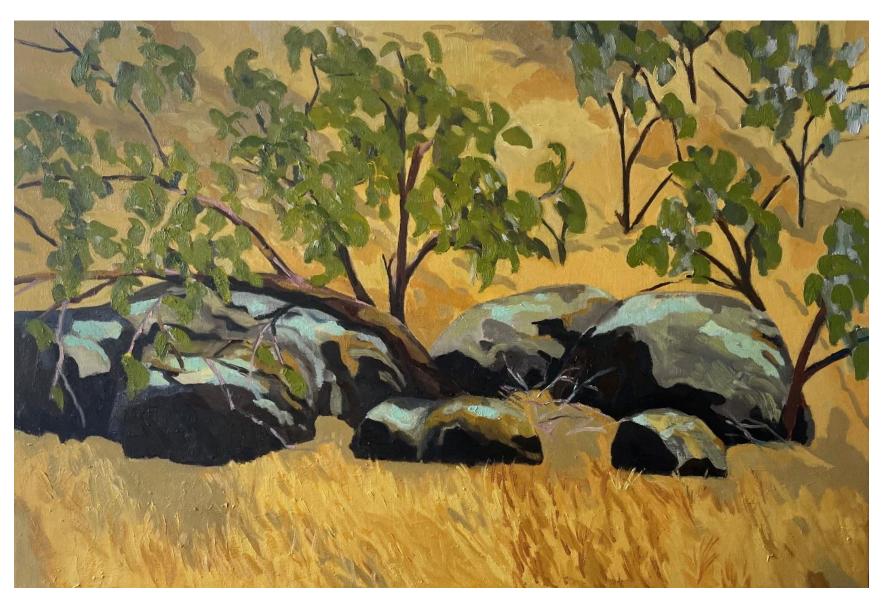

### Works by Margaret Dix

'Billabong ghosts' oil on canvas 30x30cm framed \$790

'River bank rocks' oil on canvas 30x30cm framed \$790

'May morning on the bank' oil on linen 30x30cm framed \$790

'Gum tree flat' oil on canvas 30x30cm framed \$790

'Sleeping tree, snowy' oil on linen 60x90cm framed \$2,000

'Big boulders across the snowy' oil on linen 60x90cm framed \$2,000

'From the hide' oil on canvas 30x60cm framed \$900

'Billabong' oil on canvas 30x60cm framed \$900

'Mehi bank' oil on board 30x60cm framed \$900

'Behind the banks' oil on canvas 30x60cm framed \$900