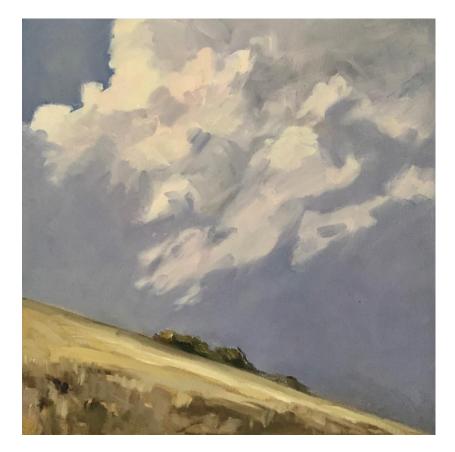

### Works by Rhett Brewer

'Blue Bird, Red Light, Blackheath' acrylic on board 40x70cm framed \$2,200

'Late Afternoon Haze, Narrow Neck' acrylic on board 40x70cm framed \$2,200

'Shipley Gold' acrylic on board 40x70cm framed \$2,200