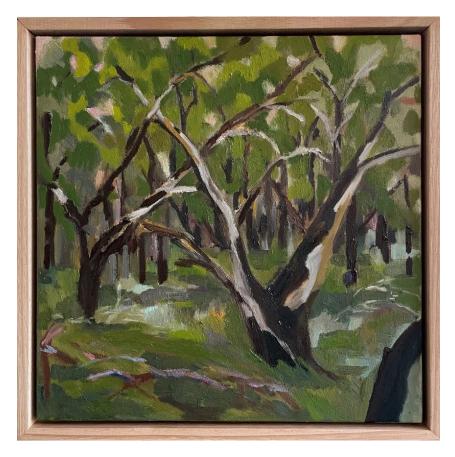

### Works by Margaret Dix

'Billabong ghosts' oil on canvas 30x30cm framed \$790

'River bank rocks' oil on canvas 30x30cm framed \$790

'May morning on the bank' oil on linen 30x30cm framed \$790

'Gum tree flat' oil on canvas 30x30cm framed \$790

'Sleeping tree, snowy' oil on linen 60x90cm framed \$2,000

'Big boulders across the snowy' oil on linen 60x90cm framed \$2,000

'From the hide' oil on canvas 30x60cm framed \$900

'Billabong' oil on canvas 30x60cm framed \$900

'Mehi bank' oil on board 30x60cm framed \$900

'Behind the banks' oil on canvas 30x60cm framed \$900