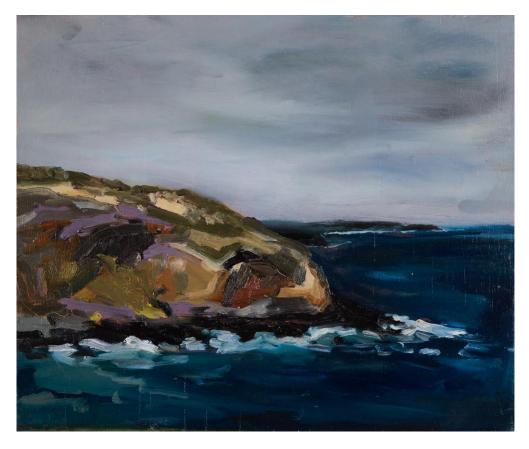

'This moody coast knows the stories of the shipwrecks and lighthouse keepers that lived right by this lookout' oil on marine plywood 30x35cm framed \$890

'Stormy surf beaches with sand that makes your feet sink' oil on marine plywood 25x30cm framed \$770

'Cliffs melt into the ocean as the storm fronts roll in' oil on marine plywood 25x30cm framed \$770

'Wave-battered rocks with colonies of wriggling fur seals live by the arch of the western coast' oil on marine plywood 30x35cm framed \$890