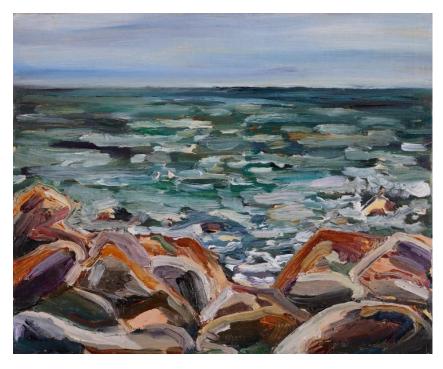

'Cliffs melt into the ocean as the storm fronts roll in' oil on marine plywood 25x30cm framed \$770

'Wave-battered rocks with colonies of wriggling fur seals live by the arch of the western coast' oil on marine plywood 30x35cm framed \$890

'The peninsula with caves that you climb through to find secret rock pools' oil on marine plywood 40x50cm framed \$1,290