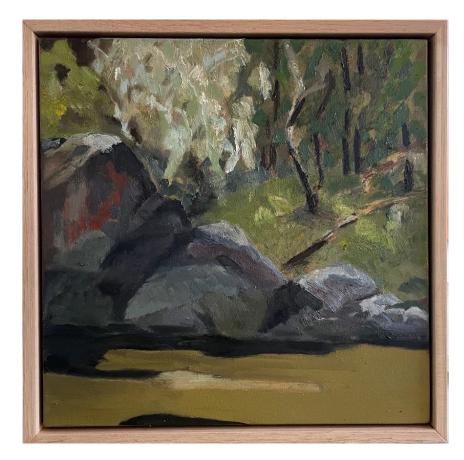

### Works by Margaret Dix

'Billabong ghosts' oil on canvas 30x30cm framed \$790

'River bank rocks' oil on canvas 30x30cm framed \$790

'May morning on the bank' oil on linen 30x30cm framed \$790

'Gum tree flat' oil on canvas 30x30cm framed \$790

'Sleeping tree, snowy' oil on linen 60x90cm framed \$2,000

'Big boulders across the snowy' oil on linen 60x90cm framed \$2,000

'From the hide' oil on canvas 30x60cm framed \$900

'Billabong' oil on canvas 30x60cm framed \$900

'Mehi bank' oil on board 30x60cm framed \$900

'Behind the banks' oil on canvas 30x60cm framed \$900