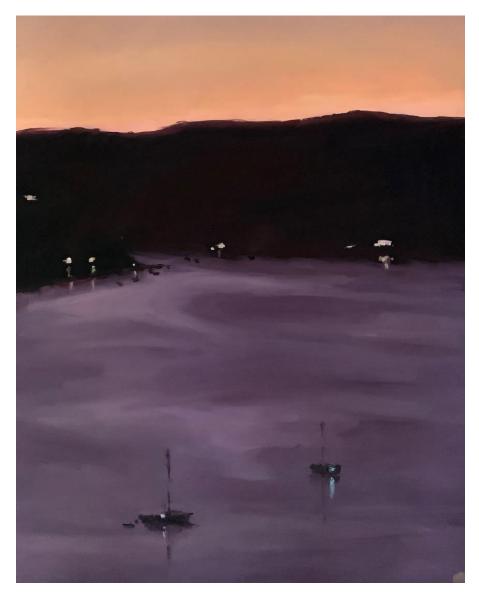

## Works by Rosy Lloyd

'Luminous Quiet' oil on canvas 75x100cm framed \$2,390

'Looking Towards the Sea Mist' oil on board 59x40cm framed \$1,290

'The Beach House' oil on canvas 77x61cm unframed \$1,590

'Pittwater Sky' oil canvas 40x50cm framed \$1,190