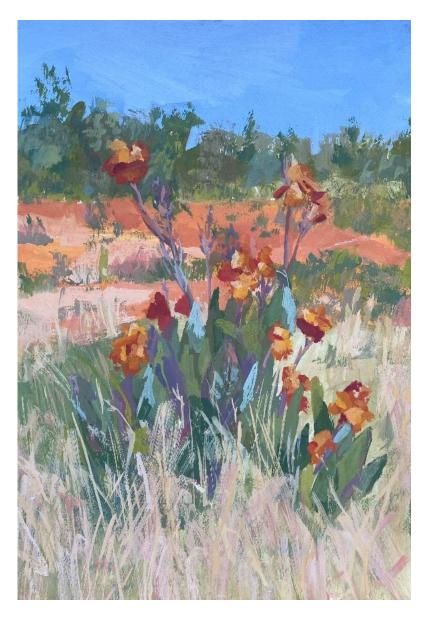

### Works by Elena Larkin

'Last light on the road to Bald Hill, Wiradjuri land, Hill End' gouache on paper 30x42cm framed \$750

'In the garden at Warrandyte' gouache on paper 42x30cm unframed \$550

'Early with the orange blooms and hopping roos' gouache on paper 42x30cm framed \$750