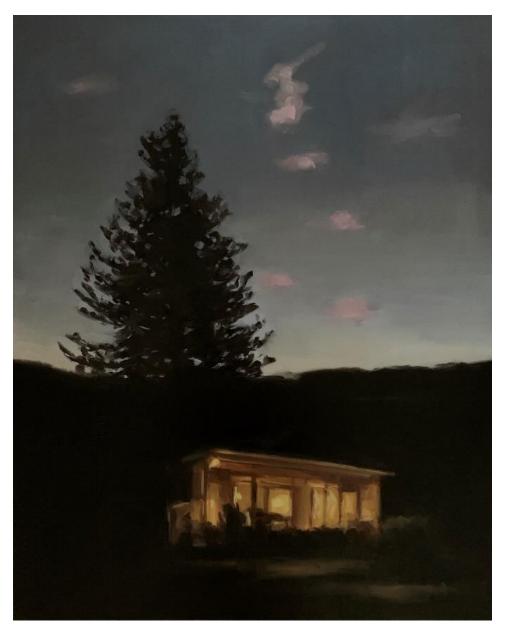

## Works by Rosy Lloyd

'Luminous Quiet' oil on canvas 75x100cm framed \$2,390

'Looking Towards the Sea Mist' oil on board 59x40cm framed \$1,290

'The Beach House' oil on canvas 77x61cm unframed \$1,590

'Pittwater Sky' oil canvas 40x50cm framed \$1,190