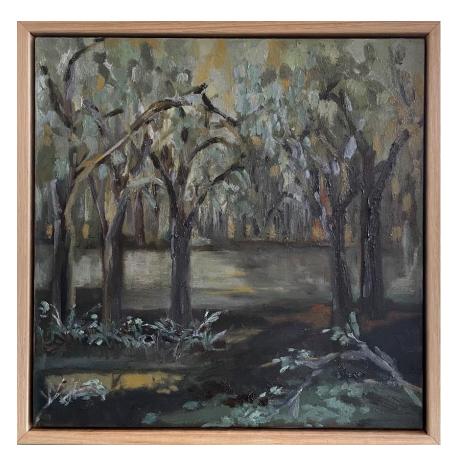

### Works by Margaret Dix

'Billabong ghosts' oil on canvas 30x30cm framed \$790

'River bank rocks' oil on canvas 30x30cm framed \$790

'May morning on the bank' oil on linen 30x30cm framed \$790

'Gum tree flat' oil on canvas 30x30cm framed \$790

'Sleeping tree, snowy' oil on linen 60x90cm framed \$2,000

'Big boulders across the snowy' oil on linen 60x90cm framed \$2,000

'From the hide' oil on canvas 30x60cm framed \$900

'Billabong' oil on canvas 30x60cm framed \$900

'Mehi bank' oil on board 30x60cm framed \$900

'Behind the banks' oil on canvas 30x60cm framed \$900