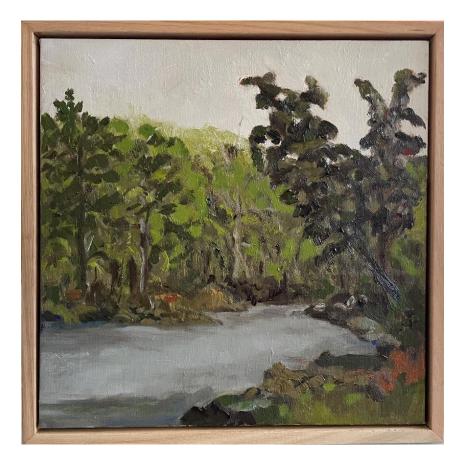

### Works by Margaret Dix

'Billabong ghosts' oil on canvas 30x30cm framed \$790

'River bank rocks' oil on canvas 30x30cm framed \$790

'May morning on the bank' oil on linen 30x30cm framed \$790

'Gum tree flat' oil on canvas 30x30cm framed \$790

'Sleeping tree, snowy' oil on linen 60x90cm framed \$2,000

'Big boulders across the snowy' oil on linen 60x90cm framed \$2,000

'From the hide' oil on canvas 30x60cm framed \$900

'Billabong' oil on canvas 30x60cm framed \$900

'Mehi bank' oil on board 30x60cm framed \$900

'Behind the banks' oil on canvas 30x60cm framed \$900