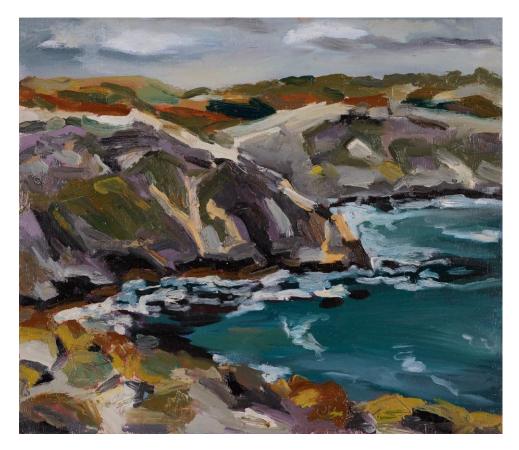

'This moody coast knows the stories of the shipwrecks and lighthouse keepers that lived right by this lookout' oil on marine plywood 30x35cm framed \$890

'Stormy surf beaches with sand that makes your feet sink' oil on marine plywood 25x30cm framed \$770

'Cliffs melt into the ocean as the storm fronts roll in' oil on marine plywood 25x30cm framed \$770

'Wave-battered rocks with colonies of wriggling fur seals live by the arch of the western coast' oil on marine plywood 30x35cm framed \$890