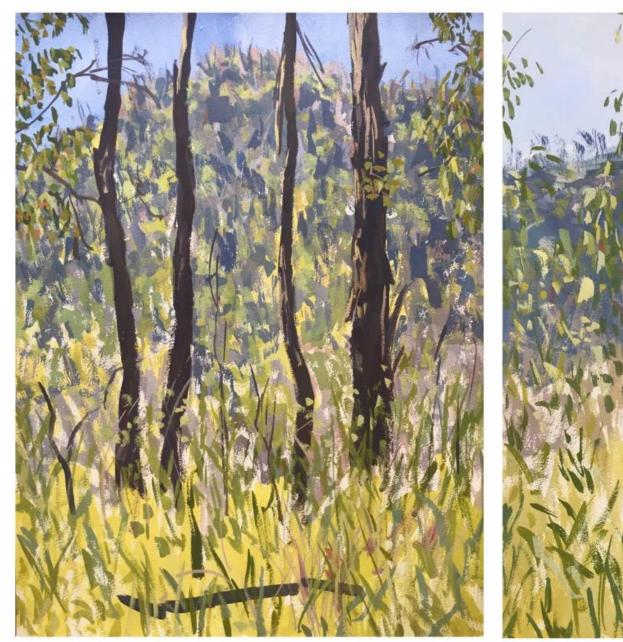

### Works by Elena Larkin

'Last light on the road to Bald Hill, Wiradjuri land, Hill End' gouache on paper 30x42cm framed \$750

'In the garden at Warrandyte' gouache on paper 42x30cm unframed \$550

'Early with the orange blooms and hopping roos' gouache on paper 42x30cm framed \$750