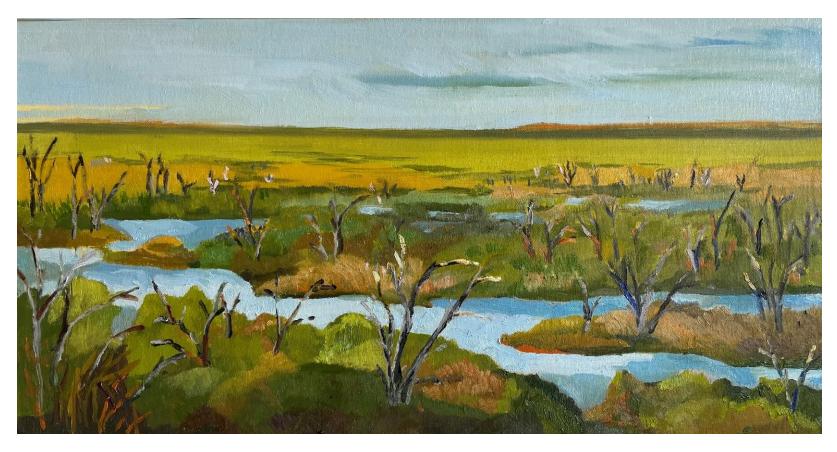

### Works by Margaret Dix

'Billabong ghosts' oil on canvas 30x30cm framed \$790

'River bank rocks' oil on canvas 30x30cm framed \$790

'May morning on the bank' oil on linen 30x30cm framed \$790

'Gum tree flat' oil on canvas 30x30cm framed \$790

'Sleeping tree, snowy' oil on linen 60x90cm framed \$2,000

'Big boulders across the snowy' oil on linen 60x90cm framed \$2,000

'From the hide' oil on canvas 30x60cm framed \$900

'Billabong' oil on canvas 30x60cm framed \$900

'Mehi bank' oil on board 30x60cm framed \$900

'Behind the banks' oil on canvas 30x60cm framed \$900