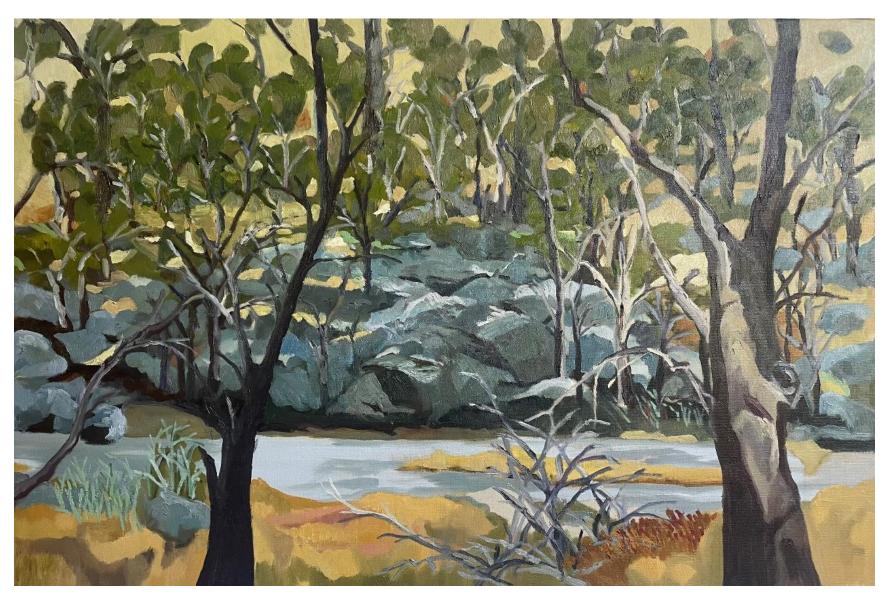

### Works by Margaret Dix

'Billabong ghosts' oil on canvas 30x30cm framed \$790

'River bank rocks' oil on canvas 30x30cm framed \$790

'May morning on the bank' oil on linen 30x30cm framed \$790

'Gum tree flat' oil on canvas 30x30cm framed \$790

'Sleeping tree, snowy' oil on linen 60x90cm framed \$2,000

'Big boulders across the snowy' oil on linen 60x90cm framed \$2,000

'From the hide' oil on canvas 30x60cm framed \$900

'Billabong' oil on canvas 30x60cm framed \$900

'Mehi bank' oil on board 30x60cm framed \$900

'Behind the banks' oil on canvas 30x60cm framed \$900