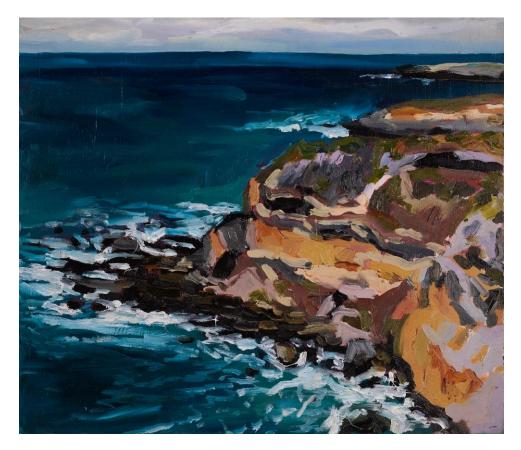

#### Works by Gemma Brook

'Mornings surfing the waves and afternoons watching the colours emerge on the coastland' oil on marine plywood 30x35cm framed \$890

'The red rocks that pods of dolphins swim past on their way to the sleeping giant headland' oil on marine plywood 20x25cm framed \$670

'Seals and sharks live on the coast of these cliffs surrounded the cold southern ocean' oil on marine plywood 30x35cm framed \$890

'The waves crash on the red and pink rocks as I look to the horizon' oil on marine plywood 20x25cm framed \$670

'This moody coast knows the stories of the shipwrecks and lighthouse keepers that lived right by this lookout' oil on marine plywood 30x35cm framed \$890

'Stormy surf beaches with sand that makes your feet sink' oil on marine plywood 25x30cm framed \$770

'Cliffs melt into the ocean as the storm fronts roll in' oil on marine plywood 25x30cm framed \$770

'Wave-battered rocks with colonies of wriggling fur seals live by the arch of the western coast' oil on marine plywood 30x35cm framed \$890

'The peninsula with caves that you climb through to find secret rock pools' oil on marine plywood 40x50cm framed \$1,290