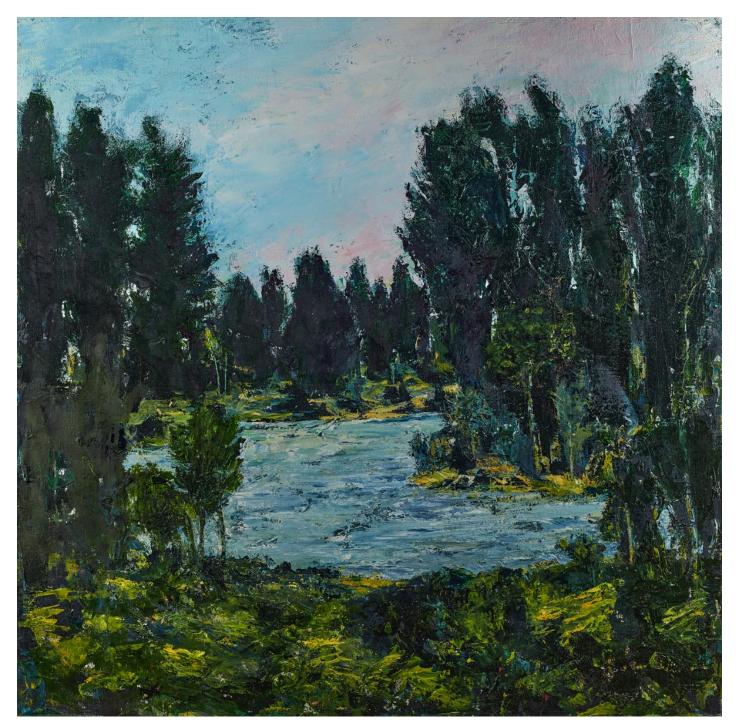

'Toonumbah' oil on linen 101.5x101.5cm framed \$4,300

'Slow flowing stream' oil on gessoed paper 109x124cm framed \$4,490

'Crest' oil on board 101.5x101.5cm framed \$4,300

'Rolling hills' oil on linen 61x61cm framed \$1,850