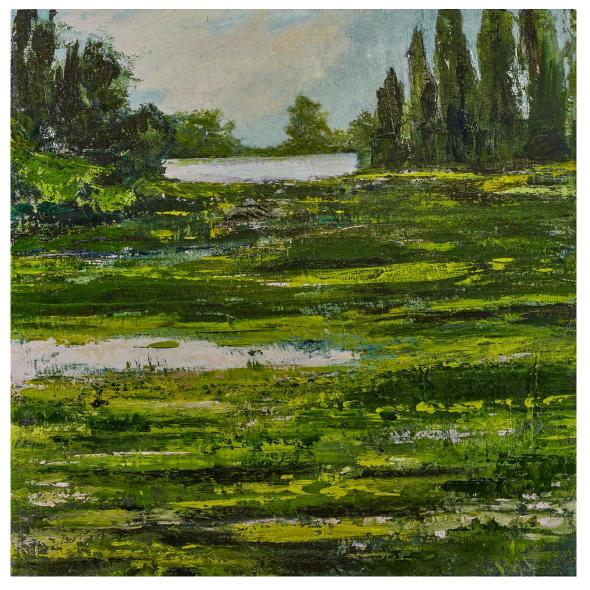

'Wet lands' oil on linen 51x51cm framed \$1,490

'Still Water' oil on board 46x61cm framed \$1,520

'Dappled' oil on board 40x40cm framed \$990

'Silhouettes' oil on board 40x40cm framed \$990

'Impenetrable' oil on board 40x40cm framed \$990