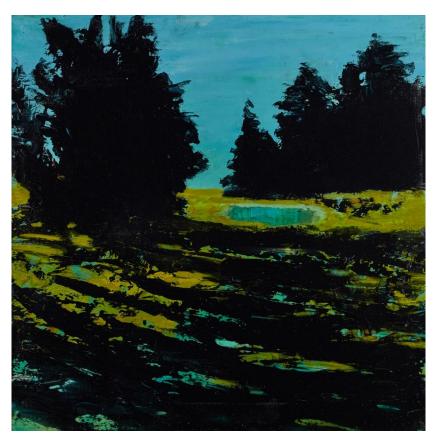

'Glare' oil on board 40x40cm framed \$990

'Filtered' oil on board 40x40cm framed \$990

'Wind swept' oil on board 40x40cm framed \$990

'Grassy gully' oil on board 41x30cm framed \$920

'Sheltered' oil on gessoed paper 33x43cm framed \$920