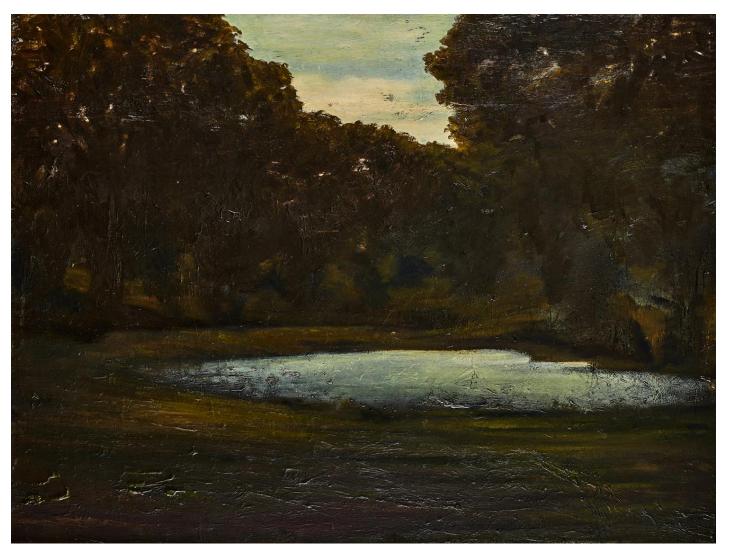

'Wet lands' oil on linen 51x51cm framed \$1,490

'Still Water' oil on board 46x61cm framed \$1,520

'Dappled' oil on board 40x40cm framed \$990

'Silhouettes' oil on board 40x40cm framed \$990

'Impenetrable' oil on board 40x40cm framed \$990