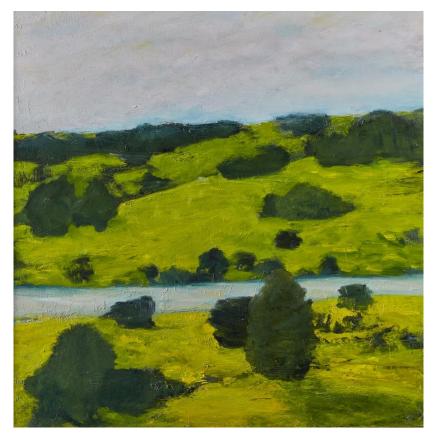

'Toonumbah' oil on linen 101.5x101.5cm framed \$4,300

'Slow flowing stream' oil on gessoed paper 109x124cm framed \$4,490

'Crest' oil on board 101.5x101.5cm framed \$4,300

'Rolling hills' oil on linen 61x61cm framed \$1,850