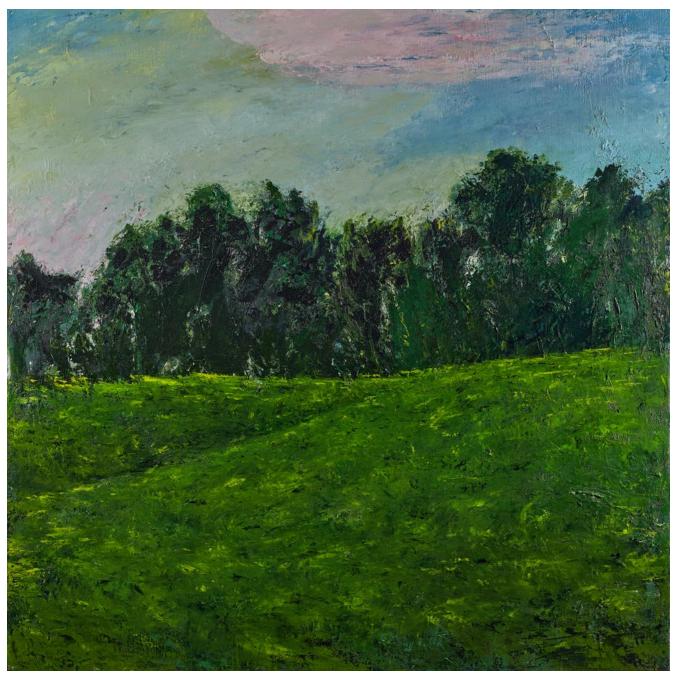

'Toonumbah' oil on linen 101.5x101.5cm framed \$4,300

'Slow flowing stream' oil on gessoed paper 109x124cm framed \$4,490

'Crest' oil on board 101.5x101.5cm framed \$4,300

'Rolling hills' oil on linen 61x61cm framed \$1,850