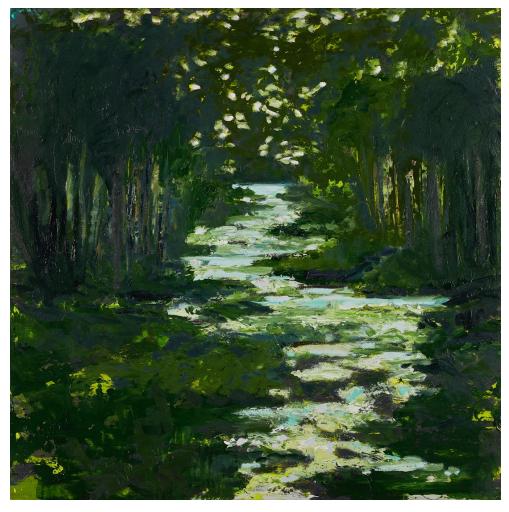

'Glare' oil on board 40x40cm framed \$990

'Filtered' oil on board 40x40cm framed \$990

'Wind swept' oil on board 40x40cm framed \$990

'Grassy gully' oil on board 41x30cm framed \$920

'Sheltered' oil on gessoed paper 33x43cm framed \$920