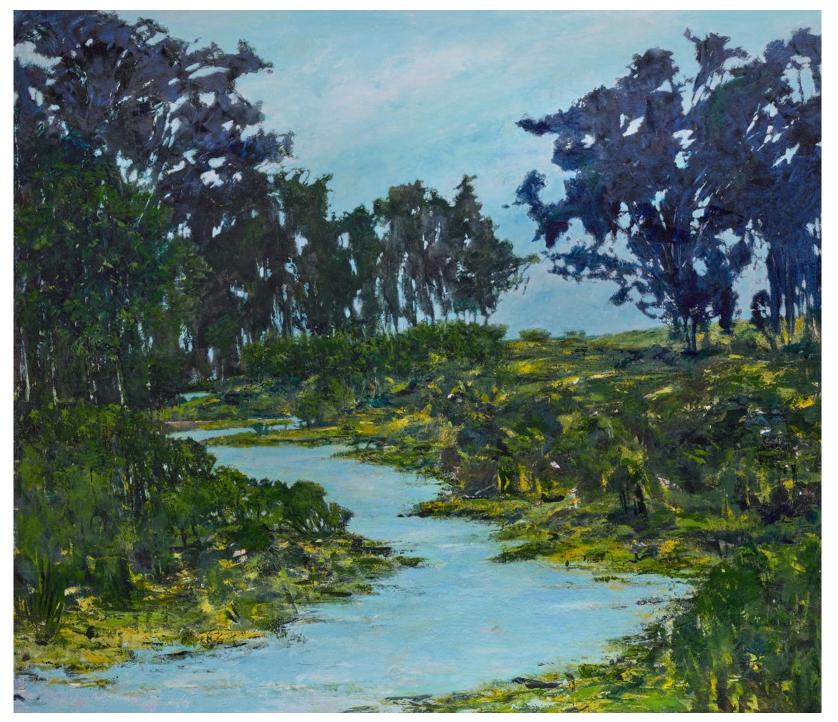

'Toonumbah' oil on linen 101.5x101.5cm framed \$4,300

'Slow flowing stream' oil on gessoed paper 109x124cm framed \$4,490

'Crest' oil on board 101.5x101.5cm framed \$4,300

'Rolling hills' oil on linen 61x61cm framed \$1,850