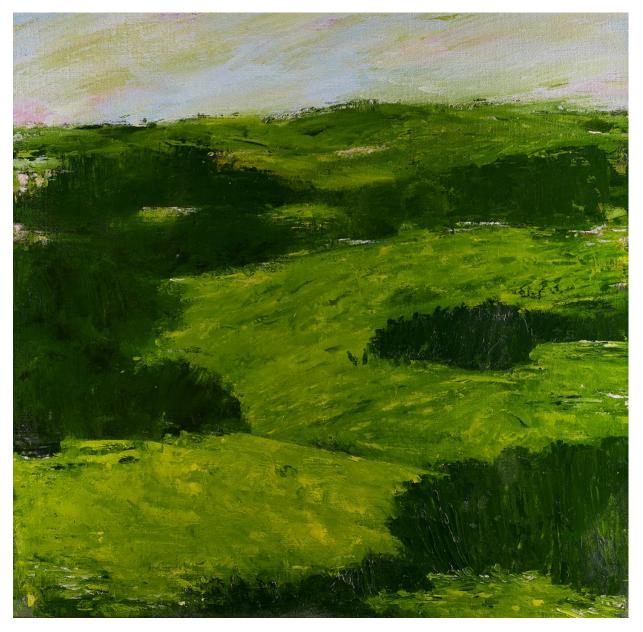

'Toonumbah' oil on linen 101.5x101.5cm framed \$4,300

'Slow flowing stream' oil on gessoed paper 109x124cm framed \$4,490

'Crest' oil on board 101.5x101.5cm framed \$4,300

'Rolling hills' oil on linen 61x61cm framed \$1,850