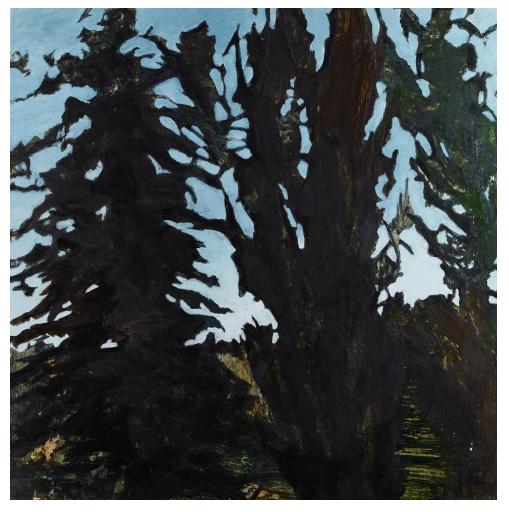

'Wet lands' oil on linen 51x51cm framed \$1,490

'Still Water' oil on board 46x61cm framed \$1,520

'Dappled' oil on board 40x40cm framed \$990

'Silhouettes' oil on board 40x40cm framed \$990

'Impenetrable' oil on board 40x40cm framed \$990