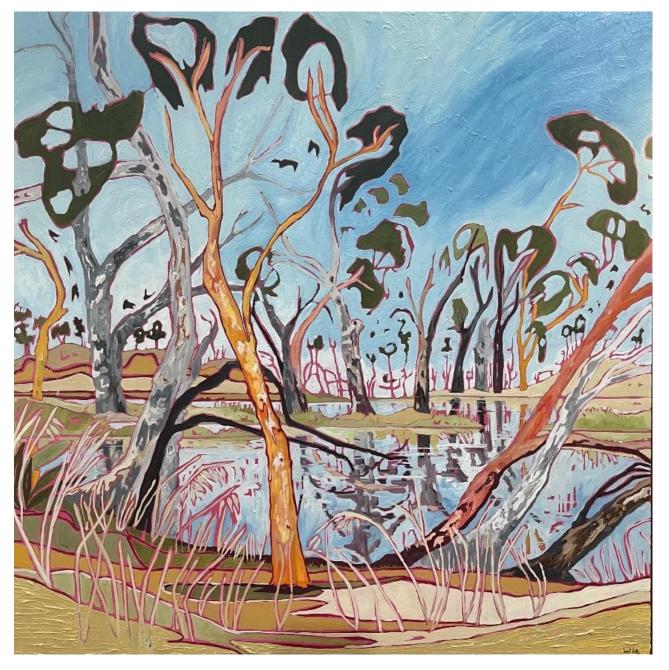

## Works by Inel Date *courtesy of The Moree Gallery*

'The singing river and the wise rock' oil on acrylic canvas 65x65cm framed \$1,400

'A river sings a beautiful song' oil on acrylic canvas 79x79cm framed \$2,180

'A bright morning dawns for you' oil on acrylic canvas 65x65cm framed \$1,400

'I lean towards the horizon' oil on acrylic on canvas 53x53cm framed \$1,250

'I am the dancing tree by the river' oil on acrylic canvas 65x65cm framed \$1,400