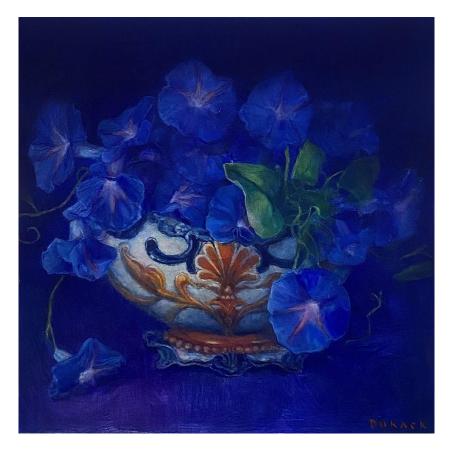

## Works by Kate Durack courtesy of Walcha Gallery of Art

'Peony' oil on board 20.5x20cm framed \$800

'Morning Blues' oil on canvas 30x30cm unframed \$1,500

'Simple Pleasure' oil on canvas 60x50cm unframed \$3,700