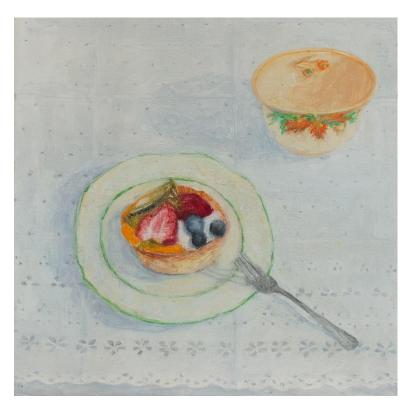

## Works by Sue McLeod courtesy of AK Bellinger Gallery

'Tarte Aux Frais and the Perfect Coffee Bowl' oil on Arches oil paper 28x28cm unframed \$1,350

'Corot Cup, Cake and a Little Liqueur' oil on board 30x30cm unframed \$1,750