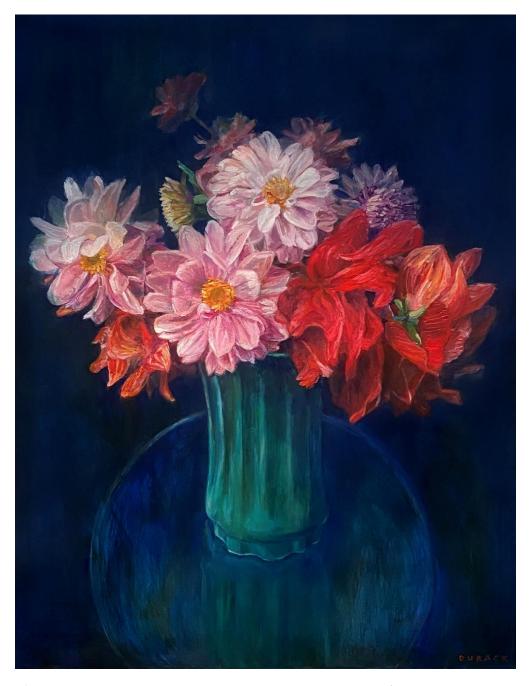

## Works by Kate Durack courtesy of Walcha Gallery of Art

'Peony' oil on board 20.5x20cm framed \$800

'Morning Blues' oil on canvas 30x30cm unframed \$1,500

'Simple Pleasure' oil on canvas 60x50cm unframed \$3,700

'Tickled Pink' oil on canvas 30x30cm unframed \$1,500