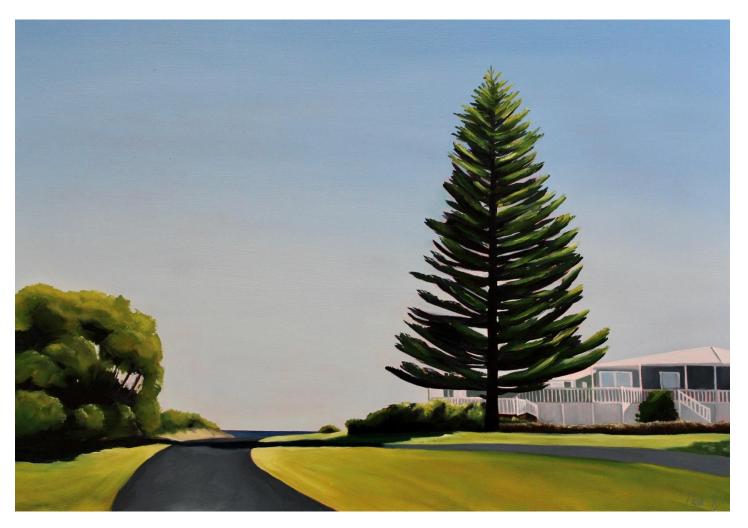

# Works by Nell Symonds courtesy of The Moree Gallery

'Away Game' oil on birch board 44x60cm framed \$1,120

'Flinders Bend' oil on birch board timber 41x59cm framed \$1,080

'Davies Bay' oil on birch board 50x60cm framed \$1,240

'Albany Terrace' oil on birch board 50x60cm framed \$1,240

'Storm Bay' oil on birch board 30x33cm framed \$570

'Hardy Street' oil on birch board 30x36cm framed \$570