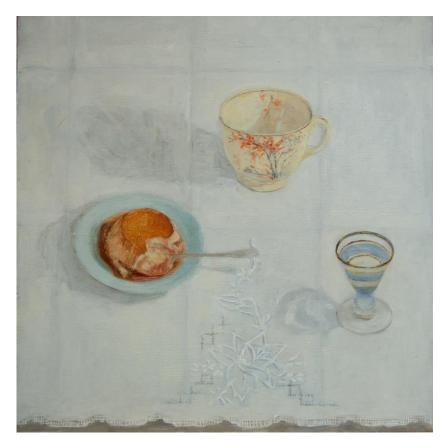

## Works by Sue McLeod courtesy of AK Bellinger Gallery

'Tarte Aux Frais and the Perfect Coffee Bowl' oil on Arches oil paper 28x28cm unframed \$1,350

'Corot Cup, Cake and a Little Liqueur' oil on board 30x30cm unframed \$1,750