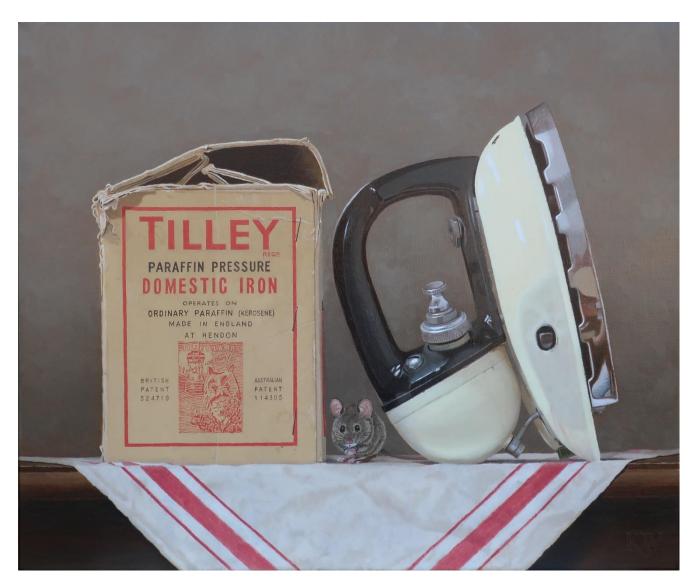

## Works by Kate Waanders courtesy of AK Bellinger Gallery

'Tilley' oil on linen 53x63cm framed \$2,600

'Hoffman Bowls' oil on linen 64x104cm framed \$3,600

'Pair of Roses' oil in linen 63x63cm framed \$2,900