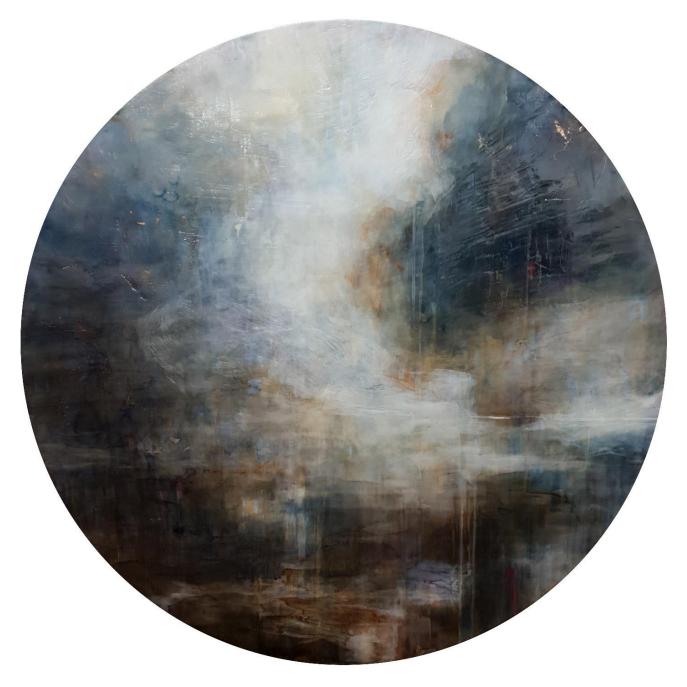

## Works by Liz Priestley courtesy of Walcha Gallery of Art

'Morning on the river' encaustic on board 75cm diameter framed \$1,950

'Elevated' encaustic on panel 95cm diameter framed \$3,200

'The Vista' encaustic on board 80x80cm framed \$2,700

'The view beyond' encaustic on board 95cm diameter framed \$3,200

'Out There' encaustic on board 80x80cm framed \$2,700

For enquiries contact: info@projectgallery90.com Katie H-P 0402 144 350

All artworks shown in this catalogue are subject to availability