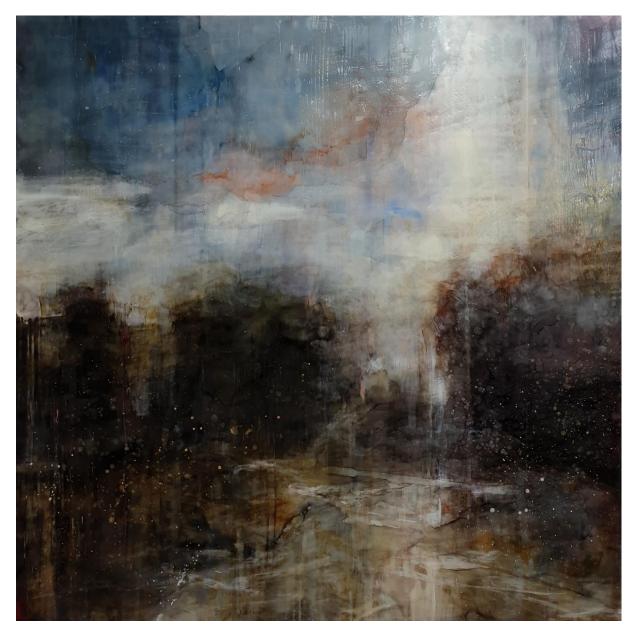

## Works by Liz Priestley courtesy of Walcha Gallery of Art

'Morning on the river' encaustic on board 75cm diameter framed \$1,950

'Elevated' encaustic on panel 95cm diameter framed \$3,200

'The Vista' encaustic on board 80x80cm framed \$2,700

'The view beyond' encaustic on board 95cm diameter framed \$3,200

'Out There' encaustic on board 80x80cm framed \$2,700

For enquiries contact: info@projectgallery90.com Katie H-P 0402 144 350

All artworks shown in this catalogue are subject to availability