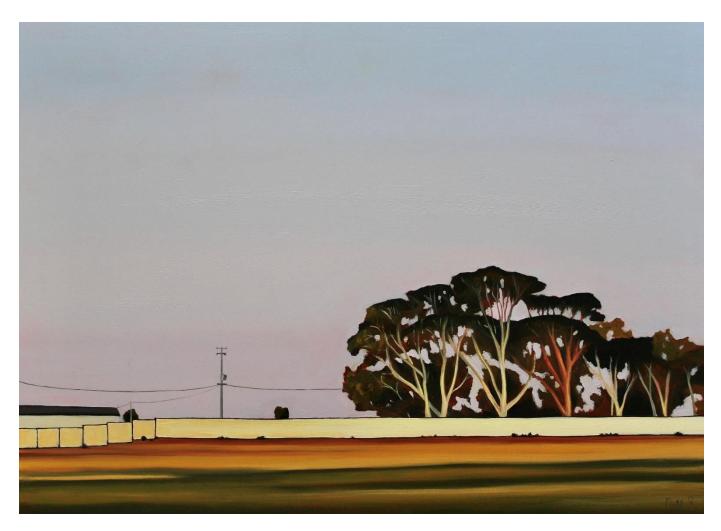

# Works by Nell Symonds courtesy of The Moree Gallery

'Away Game' oil on birch board 44x60cm framed \$1,120

'Flinders Bend' oil on birch board timber 41x59cm framed \$1,080

'Davies Bay' oil on birch board 50x60cm framed \$1,240

'Albany Terrace' oil on birch board 50x60cm framed \$1,240

'Storm Bay' oil on birch board 30x33cm framed \$570

'Hardy Street' oil on birch board 30x36cm framed \$570