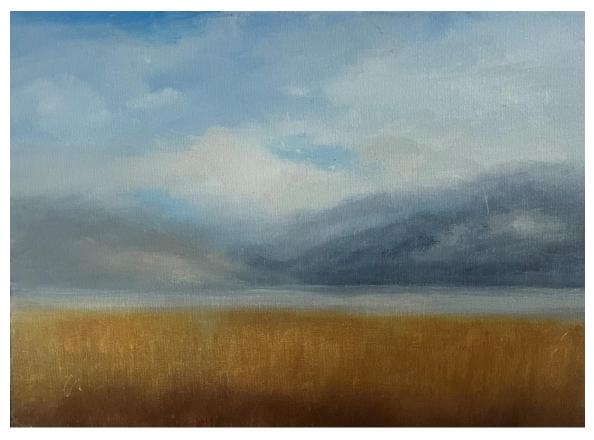

# Works by Sarah McDonald courtesy of The Moree Gallery

'Time to Reflect 1' oil on linen 32x28cm framed \$950

'Last Light' oil on linen 34x34cm framed \$990

'Boat Races at The Creek' oil on linen 34x34cm framed \$990

'Time to Reflect 2' oil on linen 32x28cm framed \$950