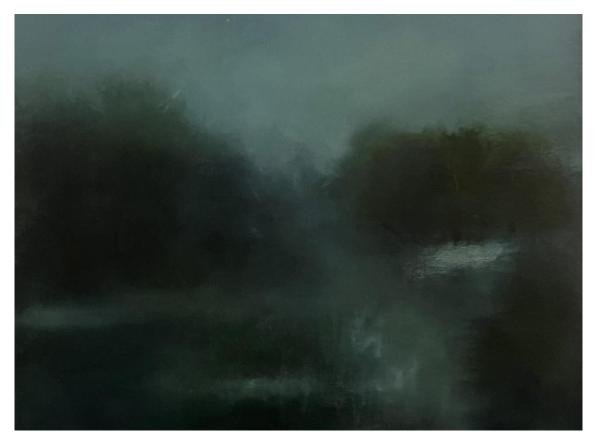

## Works by Liz Priestley courtesy of Walcha Gallery of Art

'Morning on the river' encaustic on board 75cm diameter framed \$1,950

'Elevated' encaustic on panel 95cm diameter framed \$3,200

'The Vista' encaustic on board 80x80cm framed \$2,700

'The view beyond' encaustic on board 95cm diameter framed \$3,200

'Out There' encaustic on board 80x80cm framed \$2,700

For enquiries contact: info@projectgallery90.com Katie H-P 0402 144 350

All artworks shown in this catalogue are subject to availability