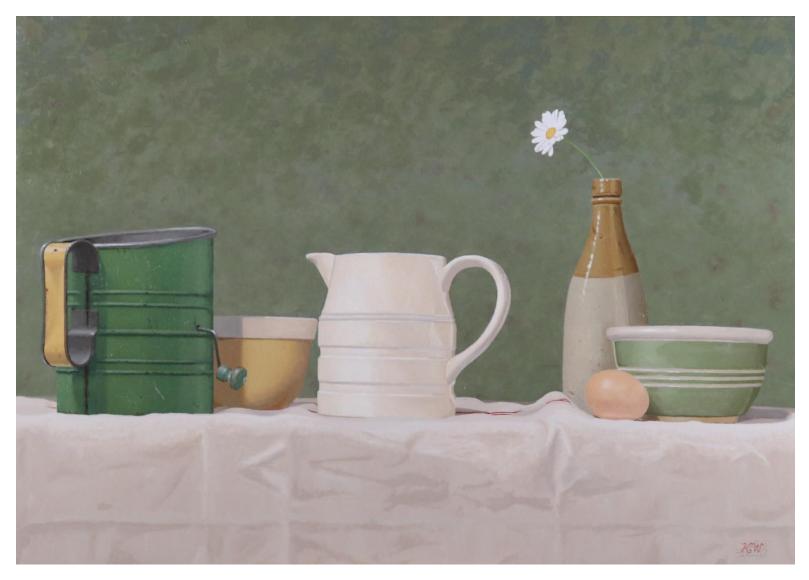

## Works by Kate Waanders courtesy of AK Bellinger Gallery

'Tilley' oil on linen 53x63cm framed \$2,600

'Hoffman Bowls' oil on linen 64x104cm framed \$3,600

'Pair of Roses' oil in linen 63x63cm framed \$2,900

'Still Life with Daisy' oil on linen 53x73cm framed \$2,900

'Rabbit in Bowl' oil on linen 55x80cm framed \$2,800