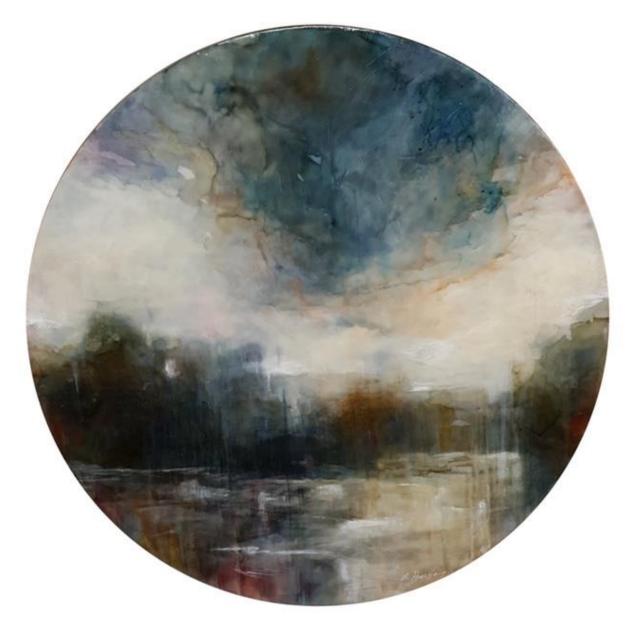

## Works by Liz Priestley courtesy of Walcha Gallery of Art

'Morning on the river' encaustic on board 75cm diameter framed \$1,950

'Elevated' encaustic on panel 95cm diameter framed \$3,200

'The Vista' encaustic on board 80x80cm framed \$2,700