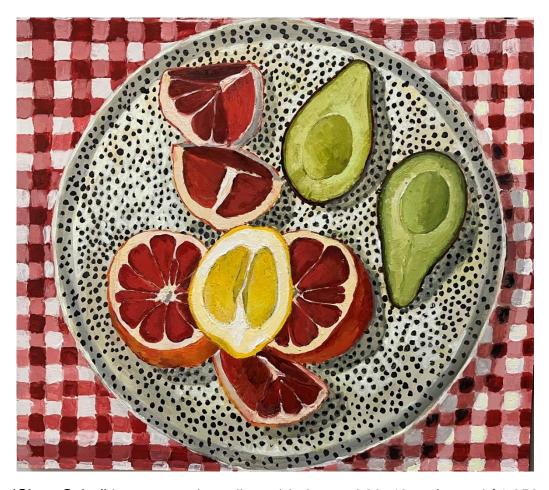

## Works by Anna Placidi courtesy of AK Bellinger Gallery

'Johanna's Apples' impasto and acrylic on birch panel 46x65cm framed \$2,250

'Citrus Salad' impasto and acrylic on birch panel 38x43cm framed \$1,850