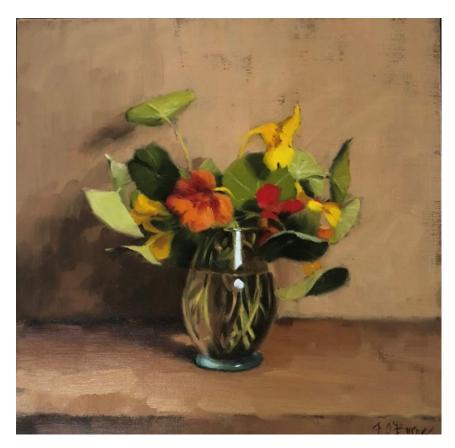

# Works by Fiona O'Byrne courtesy of AK Bellinger Gallery

'Nasturtiums and Moroccan glass' oil on linen 30x30cm framed \$1,450

'Nasturtiums and Moroccan bowl' oil on linen 15x30cm framed \$925

'Sit for a spell' oil on linen 50x40cm framed \$2,200