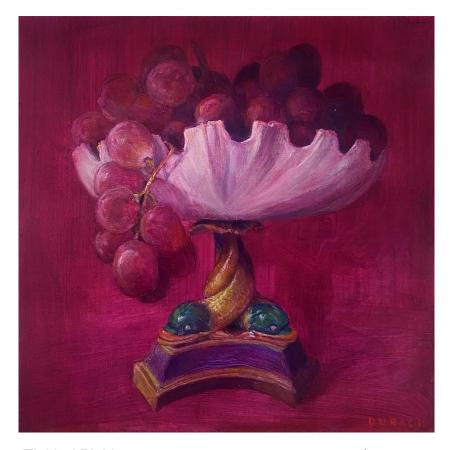

## Works by Kate Waanders courtesy of AK Bellinger Gallery

'Tilley' oil on linen 53x63cm framed \$2,600

'Hoffman Bowls' oil on linen 64x104cm framed \$3,600

'Pair of Roses' oil in linen 63x63cm framed \$2,900

'Still Life with Daisy' oil on linen 53x73cm framed \$2,900

'Rabbit in Bowl' oil on linen 55x80cm framed \$2,800