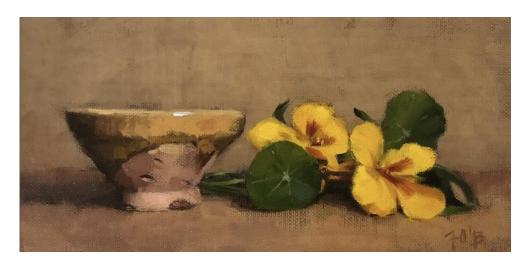

# Works by Fiona O'Byrne courtesy of AK Bellinger Gallery

'Nasturtiums and Moroccan glass' oil on linen 30x30cm framed \$1,450

'Nasturtiums and Moroccan bowl' oil on linen 15x30cm framed \$925

'Sit for a spell' oil on linen 50x40cm framed \$2,200