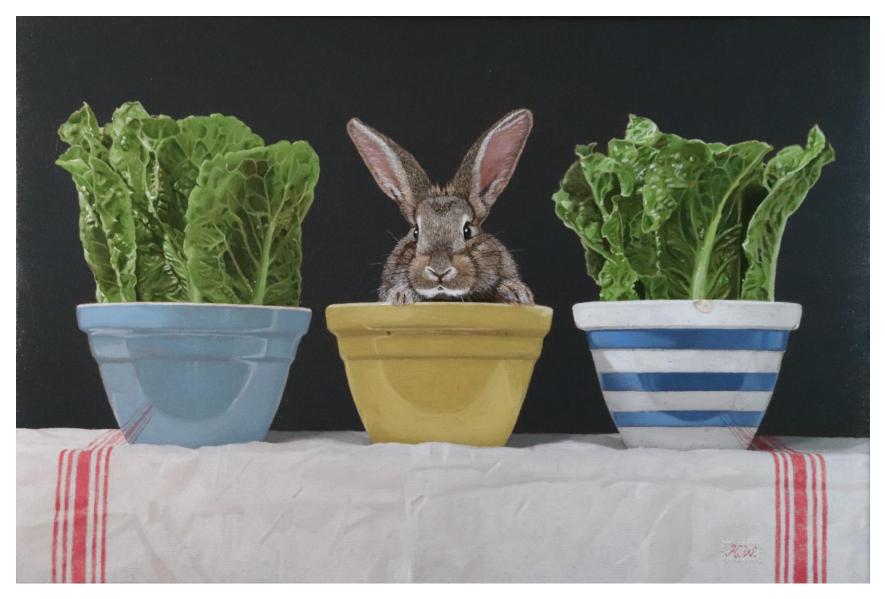

'Still Life with Daisy' oil on linen 53x73cm framed \$2,900

'Rabbit in Bowl' oil on linen 55x80cm framed \$2,800