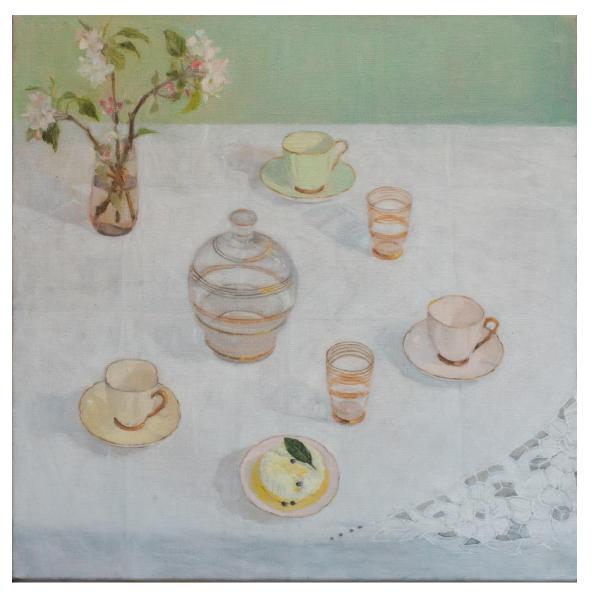

'Coffee, Lemon Tart and a Little Liqueur' oil on board 30x30cm unframed \$1,750

'The artist's Cheese and Other Pleasures' oil on linen 50x50cm unframed \$3,200