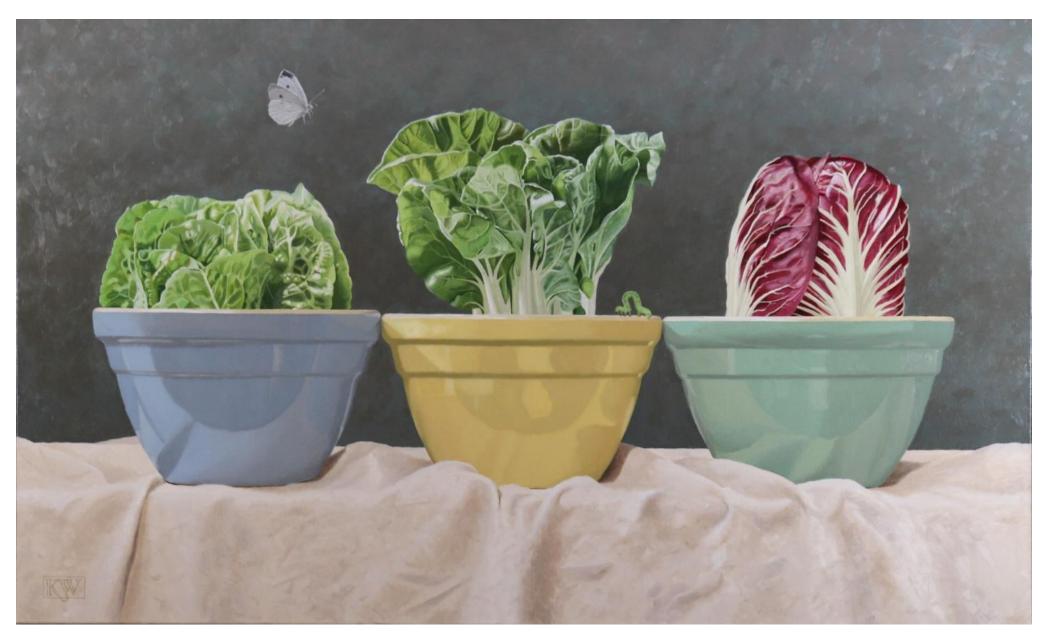

## Works by Kate Waanders courtesy of AK Bellinger Gallery

'Tilley' oil on linen 53x63cm framed \$2,600

'Hoffman Bowls' oil on linen 64x104cm framed \$3,600

'Pair of Roses' oil in linen 63x63cm framed \$2,900

'Still Life with Daisy' oil on linen 53x73cm framed \$2,900

'Rabbit in Bowl' oil on linen 55x80cm framed \$2,800