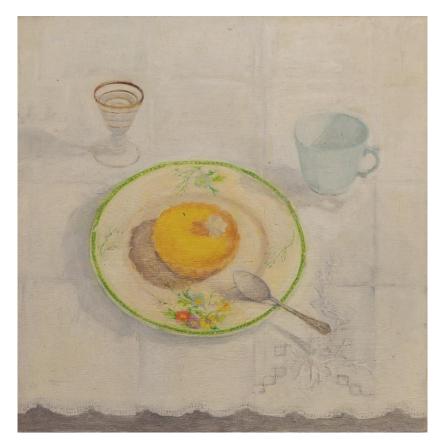

'Coffee, Lemon Tart and a Little Liqueur' oil on board 30x30cm unframed \$1,750

'The artist's Cheese and Other Pleasures' oil on linen 50x50cm unframed \$3,200