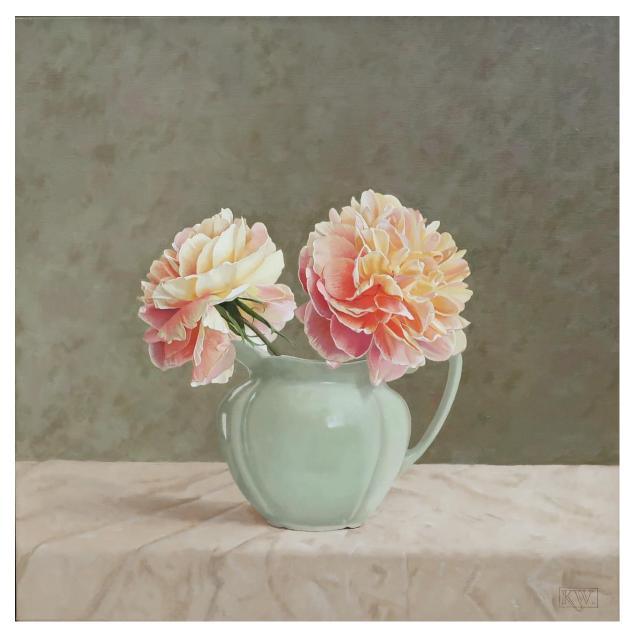

## Works by Kate Waanders courtesy of AK Bellinger Gallery

'Tilley' oil on linen 53x63cm framed \$2,600

'Hoffman Bowls' oil on linen 64x104cm framed \$3,600

'Pair of Roses' oil in linen 63x63cm framed \$2,900