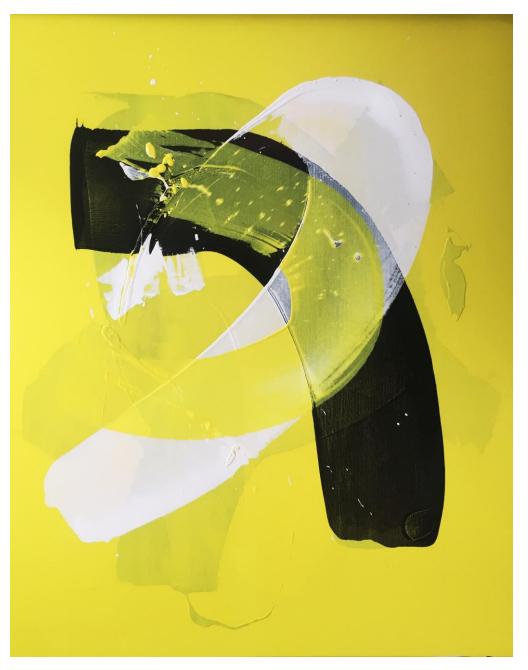

#### Works by Greta Laundy

'The Inlet' oil on polycotton 33x31cm framed \$750

**'Two Gum Trees, a Yakka and the Waterfall'** oil on polycotton 55x45cm framed \$1,200

'The Search For Water' oil on canvas, 50x50cm framed \$1,500

**'Take Me to the River'** oil on polycotton 45.5x35.5cm framed \$1,100

'Nature Walk' oil on canvas panel 30.3x40.5cm framed \$800

**'Backyard Trees'** oil on polycotton 40x40cm framed \$950

Works by Sally Stokes