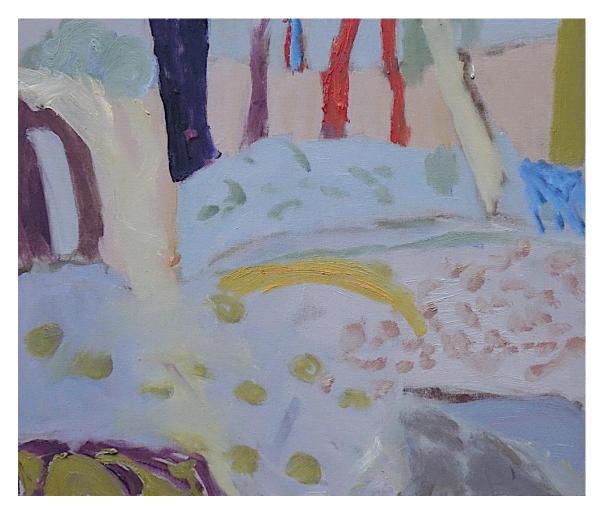

#### Works by Greta Laundy

'The Inlet' oil on polycotton 33x31cm framed \$750

**'Two Gum Trees, a Yakka and the Waterfall'** oil on polycotton 55x45cm framed \$1,200

'The Search For Water' oil on canvas, 50x50cm framed \$1,500

**'Take Me to the River'** oil on polycotton 45.5x35.5cm framed \$1,100

'Nature Walk' oil on canvas panel 30.3x40.5cm framed \$800

**'Backyard Trees'** oil on polycotton 40x40cm framed \$950

Works by Sally Stokes