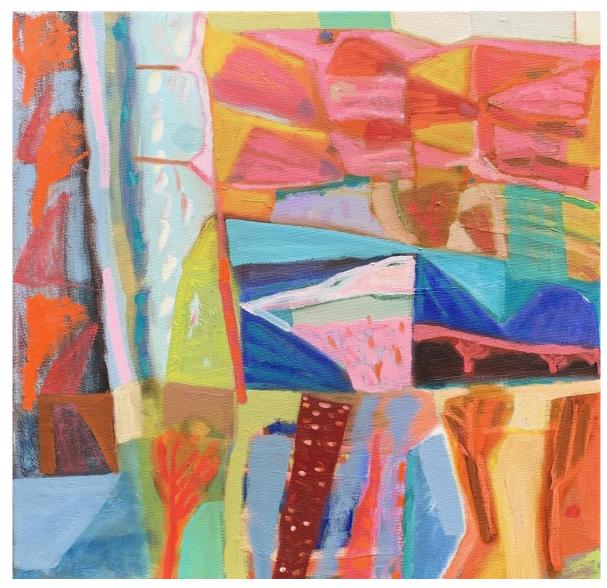

#### Works by Greta Laundy

'The Inlet' oil on polycotton 33x31cm framed \$750

**'Two Gum Trees, a Yakka and the Waterfall'** oil on polycotton 55x45cm framed \$1,200

'The Search For Water' oil on canvas, 50x50cm framed \$1,500

**'Take Me to the River'** oil on polycotton 45.5x35.5cm framed \$1,100

'Nature Walk' oil on canvas panel 30.3x40.5cm framed \$800

**'Backyard Trees'** oil on polycotton 40x40cm framed \$950

Works by Sally Stokes