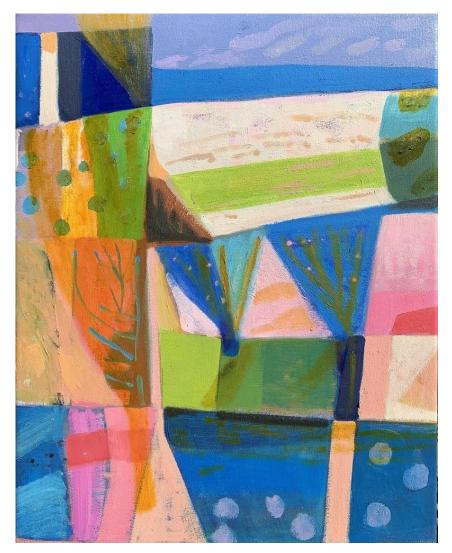

#### Works by Greta Laundy

'The Inlet' oil on polycotton 33x31cm framed \$750

**'Two Gum Trees, a Yakka and the Waterfall'** oil on polycotton 55x45cm framed \$1,200

'The Search For Water' oil on canvas, 50x50cm framed \$1,500

**'Take Me to the River'** oil on polycotton 45.5x35.5cm framed \$1,100

'Nature Walk' oil on canvas panel 30.3x40.5cm framed \$800

**'Backyard Trees'** oil on polycotton 40x40cm framed \$950

Works by Sally Stokes