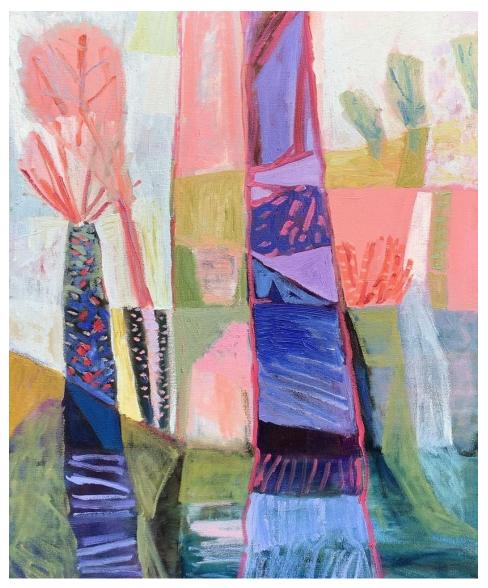

#### Works by Greta Laundy

'The Inlet' oil on polycotton 33x31cm framed \$750

**'Two Gum Trees, a Yakka and the Waterfall'** oil on polycotton 55x45cm framed \$1,200

'The Search For Water' oil on canvas, 50x50cm framed \$1,500

**'Take Me to the River'** oil on polycotton 45.5x35.5cm framed \$1,100

'Nature Walk' oil on canvas panel 30.3x40.5cm framed \$800

**'Backyard Trees'** oil on polycotton 40x40cm framed \$950

Works by Sally Stokes