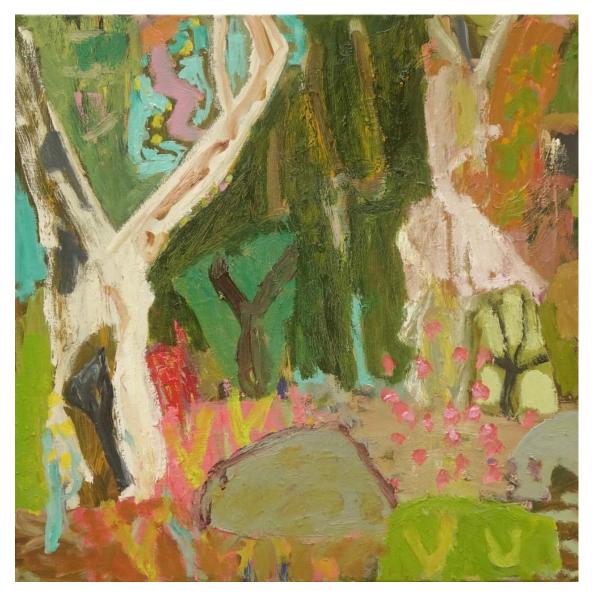

#### Works by Greta Laundy

'The Inlet' oil on polycotton 33x31cm framed \$750

**'Two Gum Trees, a Yakka and the Waterfall'** oil on polycotton 55x45cm framed \$1,200

'The Search For Water' oil on canvas, 50x50cm framed \$1,500

**'Take Me to the River'** oil on polycotton 45.5x35.5cm framed \$1,100

'Nature Walk' oil on canvas panel 30.3x40.5cm framed \$800

**'Backyard Trees'** oil on polycotton 40x40cm framed \$950

Works by Sally Stokes