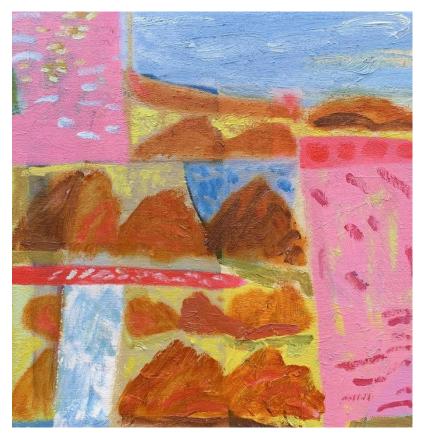

#### Works by Greta Laundy

'The Inlet' oil on polycotton 33x31cm framed \$750

**'Two Gum Trees, a Yakka and the Waterfall'** oil on polycotton 55x45cm framed \$1,200

'The Search For Water' oil on canvas, 50x50cm framed \$1,500

**'Take Me to the River'** oil on polycotton 45.5x35.5cm framed \$1,100

'Nature Walk' oil on canvas panel 30.3x40.5cm framed \$800

**'Backyard Trees'** oil on polycotton 40x40cm framed \$950

Works by Sally Stokes