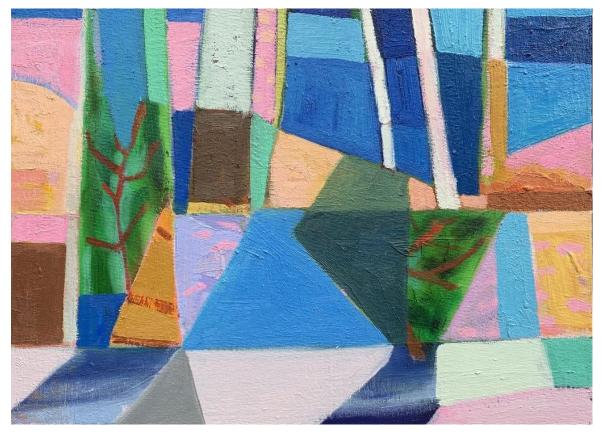

#### Works by Greta Laundy

'The Inlet' oil on polycotton 33x31cm framed \$750

**'Two Gum Trees, a Yakka and the Waterfall'** oil on polycotton 55x45cm framed \$1,200

'The Search For Water' oil on canvas, 50x50cm framed \$1,500

**'Take Me to the River'** oil on polycotton 45.5x35.5cm framed \$1,100

'Nature Walk' oil on canvas panel 30.3x40.5cm framed \$800

**'Backyard Trees'** oil on polycotton 40x40cm framed \$950

Works by Sally Stokes