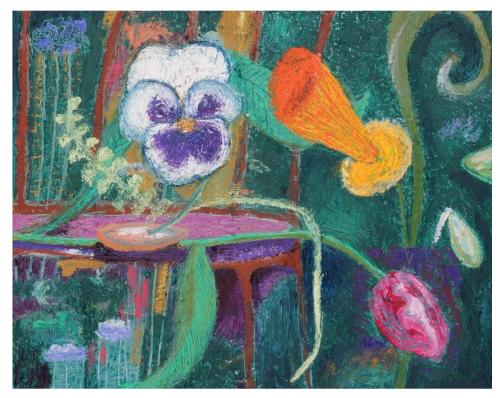

#### Works by Greta Laundy

'The Inlet' oil on polycotton 33x31cm framed \$750

**'Two Gum Trees, a Yakka and the Waterfall'** oil on polycotton 55x45cm framed \$1,200

'The Search For Water' oil on canvas, 50x50cm framed \$1,500

**'Take Me to the River'** oil on polycotton 45.5x35.5cm framed \$1,100

'Nature Walk' oil on canvas panel 30.3x40.5cm framed \$800

**'Backyard Trees'** oil on polycotton 40x40cm framed \$950

Works by Sally Stokes