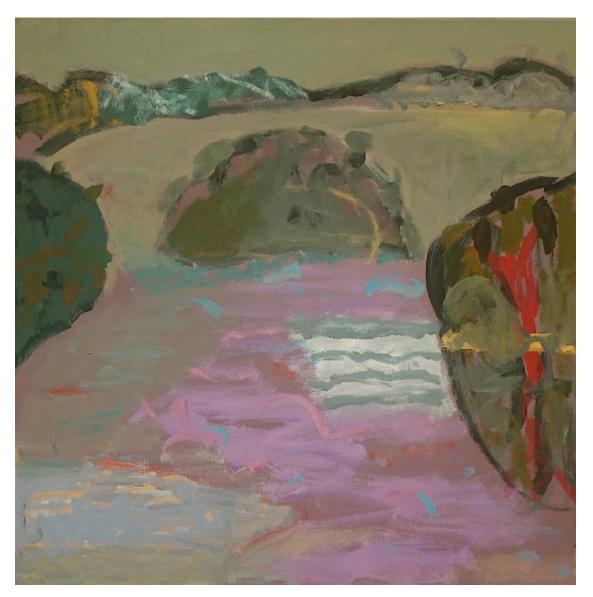

#### Works by Greta Laundy

'The Inlet' oil on polycotton 33x31cm framed \$750

**'Two Gum Trees, a Yakka and the Waterfall'** oil on polycotton 55x45cm framed \$1,200

'The Search For Water' oil on canvas, 50x50cm framed \$1,500

**'Take Me to the River'** oil on polycotton 45.5x35.5cm framed \$1,100

'Nature Walk' oil on canvas panel 30.3x40.5cm framed \$800

**'Backyard Trees'** oil on polycotton 40x40cm framed \$950

Works by Sally Stokes