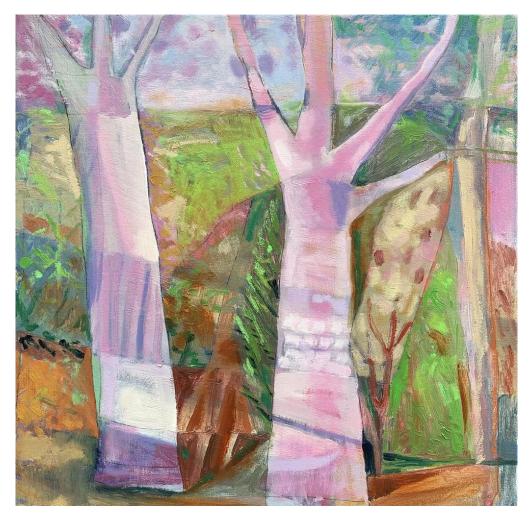

#### Works by Greta Laundy

'The Inlet' oil on polycotton 33x31cm framed \$750

**'Two Gum Trees, a Yakka and the Waterfall'** oil on polycotton 55x45cm framed \$1,200

'The Search For Water' oil on canvas, 50x50cm framed \$1,500

**'Take Me to the River'** oil on polycotton 45.5x35.5cm framed \$1,100

'Nature Walk' oil on canvas panel 30.3x40.5cm framed \$800

**'Backyard Trees'** oil on polycotton 40x40cm framed \$950

Works by Sally Stokes