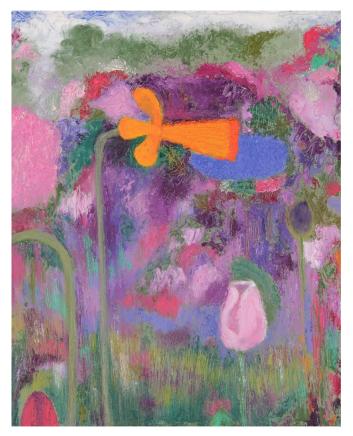

#### Works by Greta Laundy

'The Inlet' oil on polycotton 33x31cm framed \$750

**'Two Gum Trees, a Yakka and the Waterfall'** oil on polycotton 55x45cm framed \$1,200

'The Search For Water' oil on canvas, 50x50cm framed \$1,500

**'Take Me to the River'** oil on polycotton 45.5x35.5cm framed \$1,100

'Nature Walk' oil on canvas panel 30.3x40.5cm framed \$800

**'Backyard Trees'** oil on polycotton 40x40cm framed \$950

Works by Sally Stokes