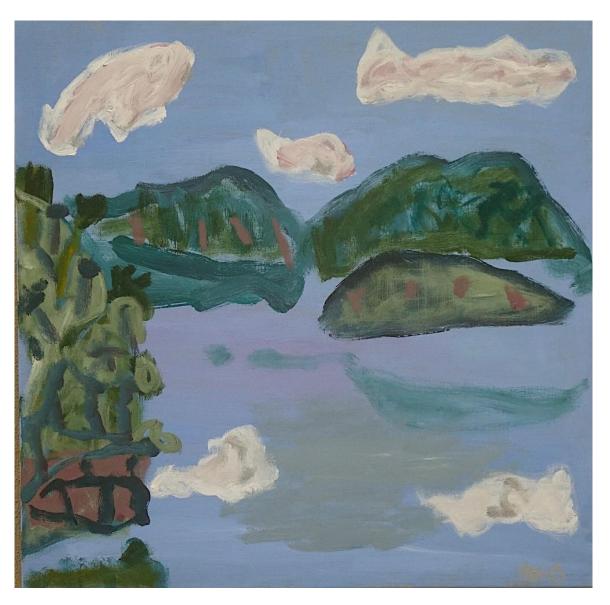

#### Works by Greta Laundy

'The Inlet' oil on polycotton 33x31cm framed \$750

**'Two Gum Trees, a Yakka and the Waterfall'** oil on polycotton 55x45cm framed \$1,200

'The Search For Water' oil on canvas, 50x50cm framed \$1,500

**'Take Me to the River'** oil on polycotton 45.5x35.5cm framed \$1,100

'Nature Walk' oil on canvas panel 30.3x40.5cm framed \$800

**'Backyard Trees'** oil on polycotton 40x40cm framed \$950

Works by Sally Stokes