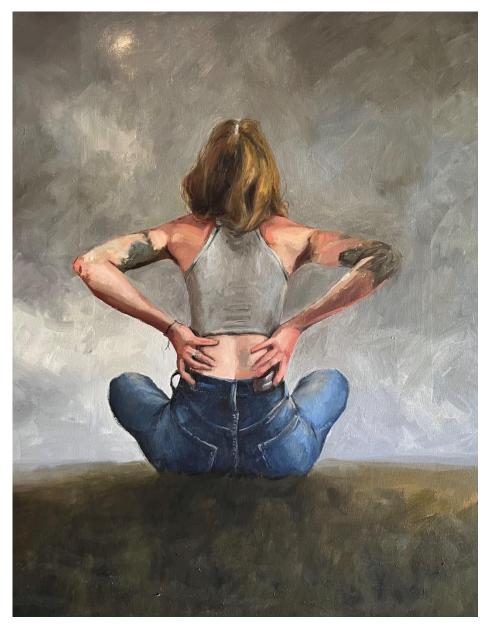

'Emma's chair' oil on canvas 76x51cm framed \$2,500

'Matilda on the rug' oil on canvas 60x50cm framed \$2,250

**'Corset'** oil on canvas 50x45cm framed \$1,950

'Impression' oil on linen 50x40cm framed \$1,850