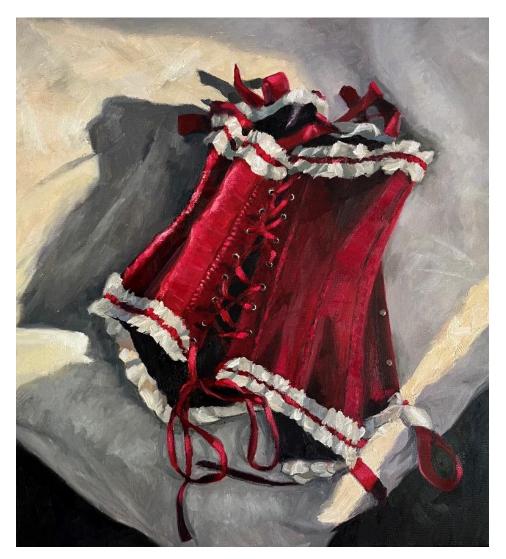

'Emma's chair' oil on canvas 76x51cm framed \$2,500

'Matilda on the rug' oil on canvas 60x50cm framed \$2,250

**'Corset'** oil on canvas 50x45cm framed \$1,950

'Impression' oil on linen 50x40cm framed \$1,850