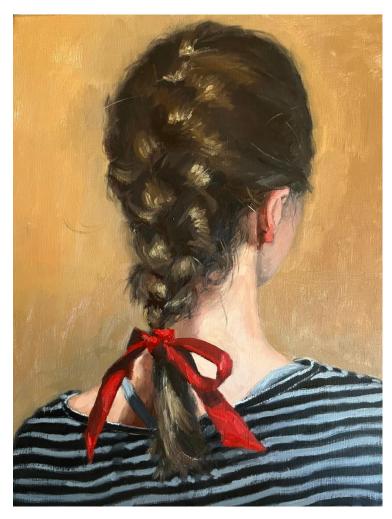

'First Light' oil on canvas 35x28cm framed \$1,450

'Cricket' oil on canvas 35x28cm framed \$1,450

**'Bun'** oil on canvas 30x25cm framed \$1,300

**'Holly's neck'** oil on canvas 30x25cm framed \$1,300