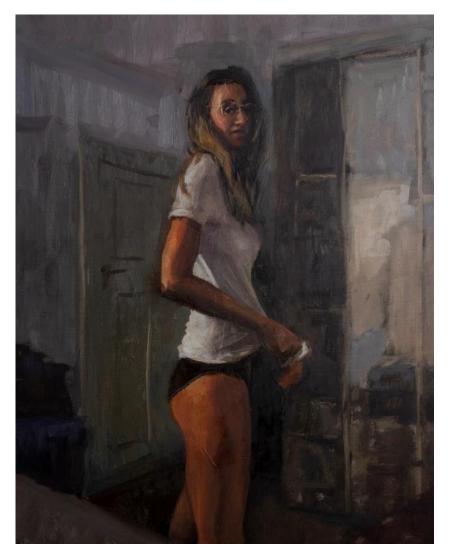

**'The wardrobe'** oil on canvas 102x51cm framed \$3,250

'Time to leave' oil on canvas 76x51cm framed \$2,500

'The Door' oil on canvas 76x51cm framed \$2,500

'After Breakfast' oil on canvas 76x51cm framed \$2,500