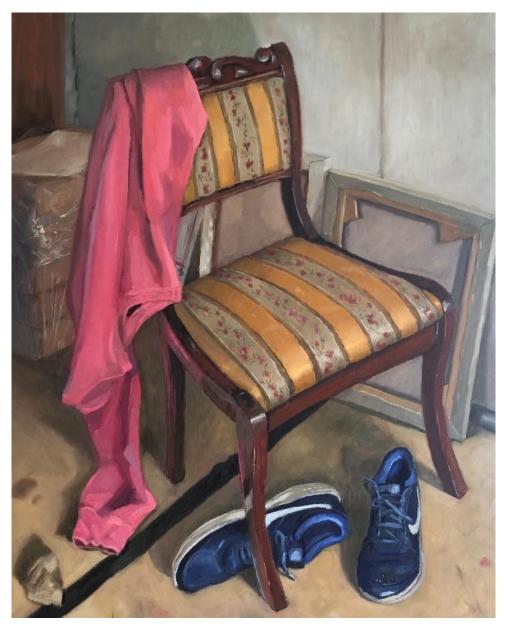

'Emma's chair' oil on canvas 76x51cm framed \$2,500

'Matilda on the rug' oil on canvas 60x50cm framed \$2,250

**'Corset'** oil on canvas 50x45cm framed \$1,950

'Impression' oil on linen 50x40cm framed \$1,850