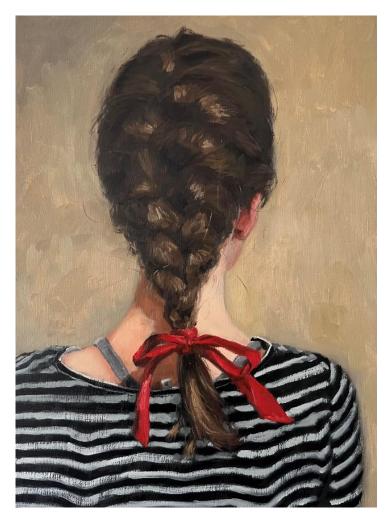

'First Light' oil on canvas 35x28cm framed \$1,450

'Cricket' oil on canvas 35x28cm framed \$1,450

**'Bun'** oil on canvas 30x25cm framed \$1,300

**'Holly's neck'** oil on canvas 30x25cm framed \$1,300