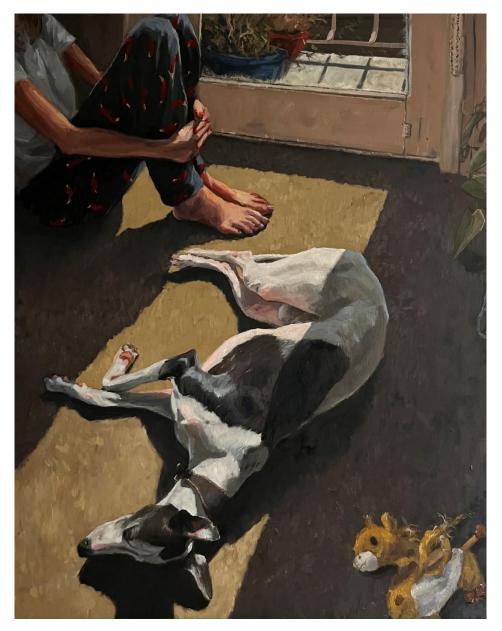

'Emma's chair' oil on canvas 76x51cm framed \$2,500

'Matilda on the rug' oil on canvas 60x50cm framed \$2,250

**'Corset'** oil on canvas 50x45cm framed \$1,950

'Impression' oil on linen 50x40cm framed \$1,850