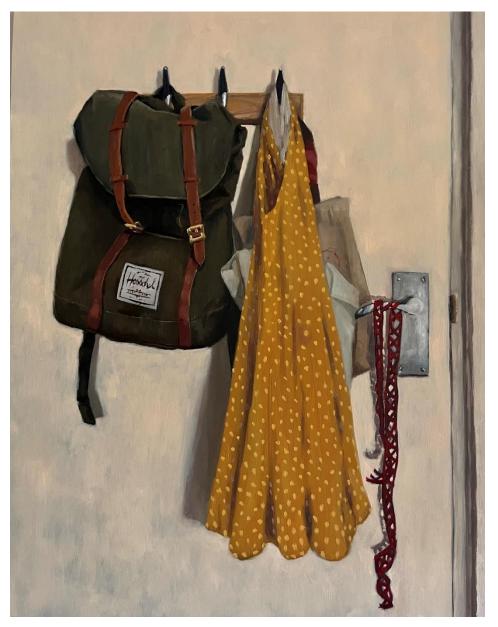

'Dressing' oil on canvas 50x40cm framed \$1,850

'Afternoon nap' oil on canvas 50x40cm framed \$1,850

**'How the light gets in'** oil on canvas 45x35cm framed \$1,700

'Hoodie' oil on canvas 45x35cm framed \$1,700