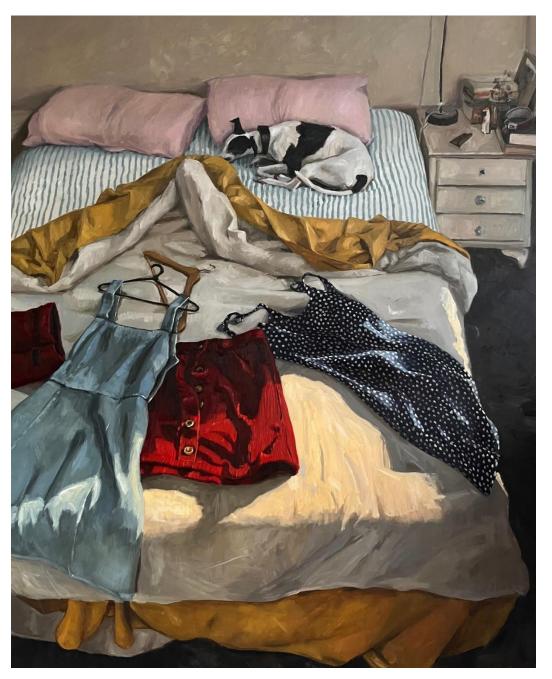

**'The wardrobe'** oil on canvas 102x51cm framed \$3,250

'Time to leave' oil on canvas 76x51cm framed \$2,500

'The Door' oil on canvas 76x51cm framed \$2,500

'After Breakfast' oil on canvas 76x51cm framed \$2,500