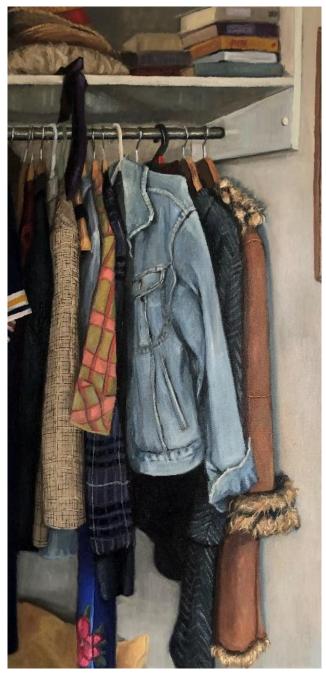

**'The wardrobe'** oil on canvas 102x51cm framed \$3,250

'Time to leave' oil on canvas 76x51cm framed \$2,500

'The Door' oil on canvas 76x51cm framed \$2,500

'After Breakfast' oil on canvas 76x51cm framed \$2,500