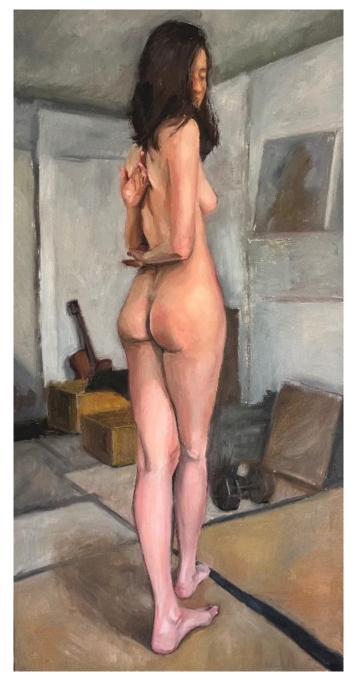

'Dressing' oil on canvas 50x40cm framed \$1,850

'Afternoon nap' oil on canvas 50x40cm framed \$1,850

**'How the light gets in'** oil on canvas 45x35cm framed \$1,700

'Hoodie' oil on canvas 45x35cm framed \$1,700