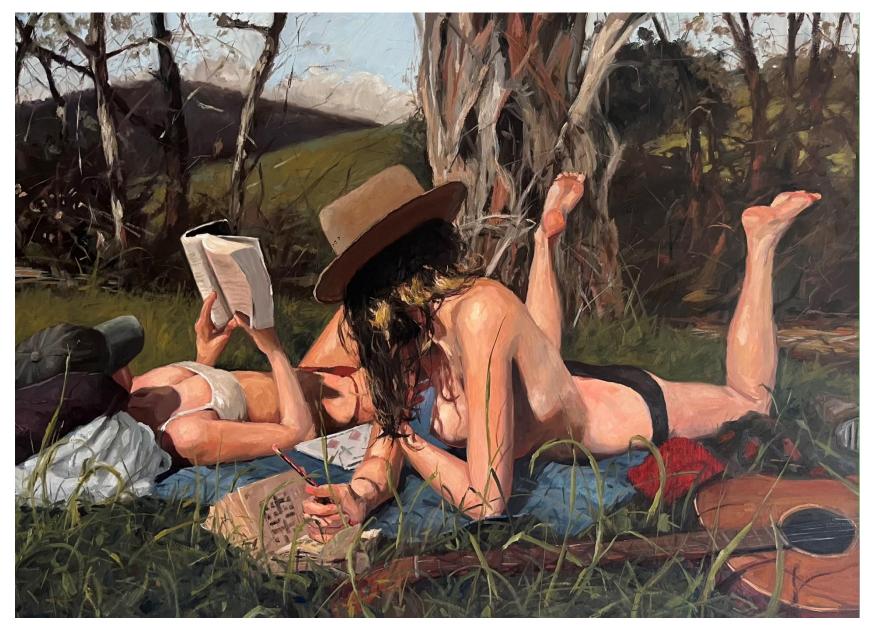

- James Needham

**'7.45am'** oil on canvas 152x122cm framed \$7,250

'Holly and Hemingway' oil on canvas 150x100cm unframed \$6,250

'By the river' oil on canvas 108x80cm framed \$4,500

**'Holly in the studio'** oil on canvas 102x51cm framed \$3,250