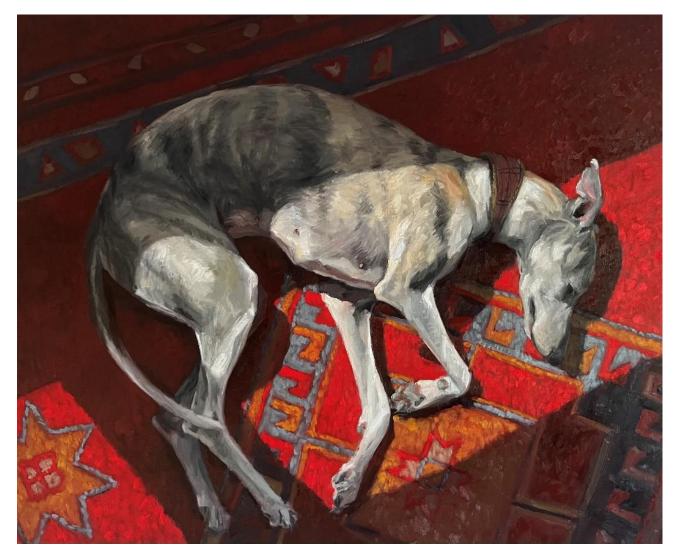

'Emma's chair' oil on canvas 76x51cm framed \$2,500

'Matilda on the rug' oil on canvas 60x50cm framed \$2,250

**'Corset'** oil on canvas 50x45cm framed \$1,950

'Impression' oil on linen 50x40cm framed \$1,850